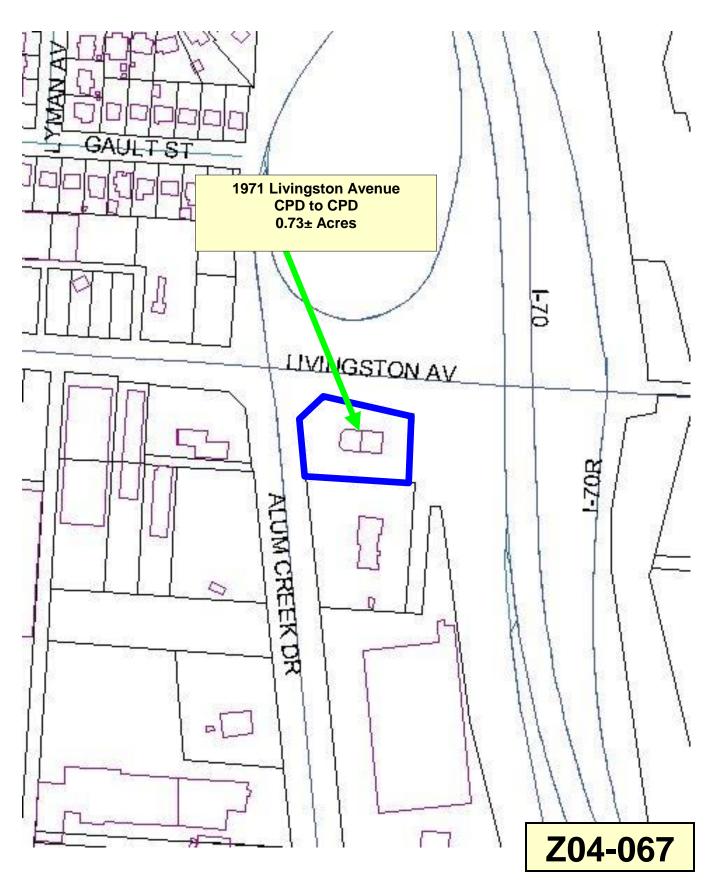

## BACKGROUND:

- o The 0.73-acre site is developed with a fast-food restaurant. The applicant requests the CPD, Commercial Planned Development District to convert the existing building into a check cashing business with a drive-thru.
- The site is bordered by a free-way off-ramp to the north across East Livingston Avenue, Interstate-70 to the east, a fast-food restaurant to the south in the M, Manufacturing District, and a gas station and industrial development to the west in the C-5, Commercial and M, Manufacturing Districts, respectively.
- o The CPD text commits to use restrictions, lighting and graphics controls, and a variance for a fifty-three-foot building setback along East Livingston Avenue.
- o *The Columbus Thoroughfare Plan* identifies Livingston Avenue and Alum Creek Drive as 4-2D arterials requiring a minimum of 60 feet of right-of-way from centerline.

## **<u>CITY DEPARTMENTS' RECOMMENDATION</u>:** Approval.

The applicant is requesting the CPD, Commercial Planned Development District to convert the existing building into a check cashing business with a drive-thru. The proposed CPD plan and text is consistent with the zoning and development patterns of the area.