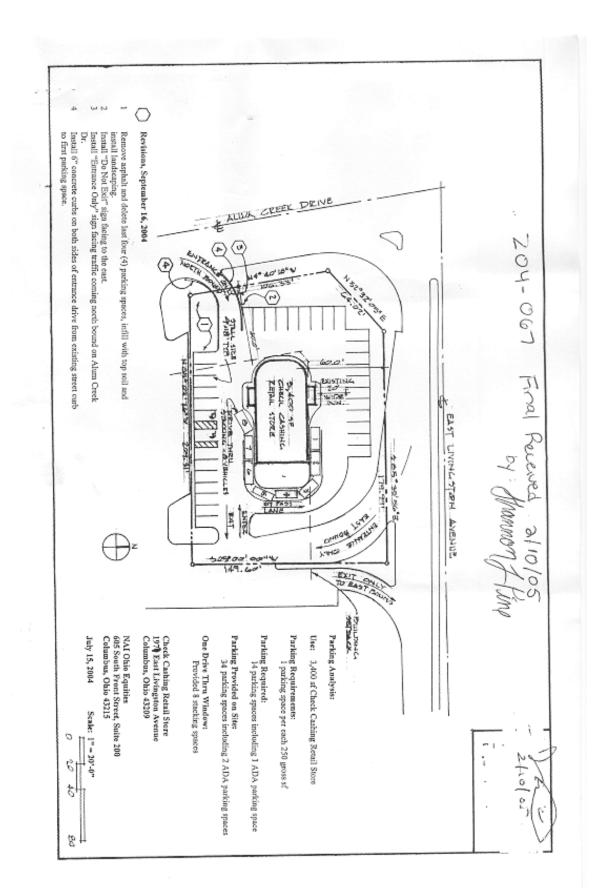

## BACKGROUND:

- o The 0.73-acre site is developed with a fast-food restaurant. The applicant requests the CPD, Commercial Planned Development District to convert the existing building into a check cashing business with a drive-thru.
- The site is bordered by a free-way off-ramp to the north across East Livingston Avenue, Interstate-70 to the east, a fast-food restaurant to the south in the M, Manufacturing District, and a gas station and industrial development to the west in the C-5, Commercial and M, Manufacturing Districts, respectively.
- o The CPD text commits to use restrictions, lighting and graphics controls, and a variance for a fifty-three-foot building setback along East Livingston Avenue.
- o *The Columbus Thoroughfare Plan* identifies Livingston Avenue and Alum Creek Drive as 4-2D arterials requiring a minimum of 60 feet of right-of-way from centerline.

## **<u>CITY DEPARTMENTS' RECOMMENDATION</u>:** Approval.

The applicant is requesting the CPD, Commercial Planned Development District to convert the existing building into a check cashing business with a drive-thru. The proposed CPD plan and text is consistent with the zoning and development patterns of the area.