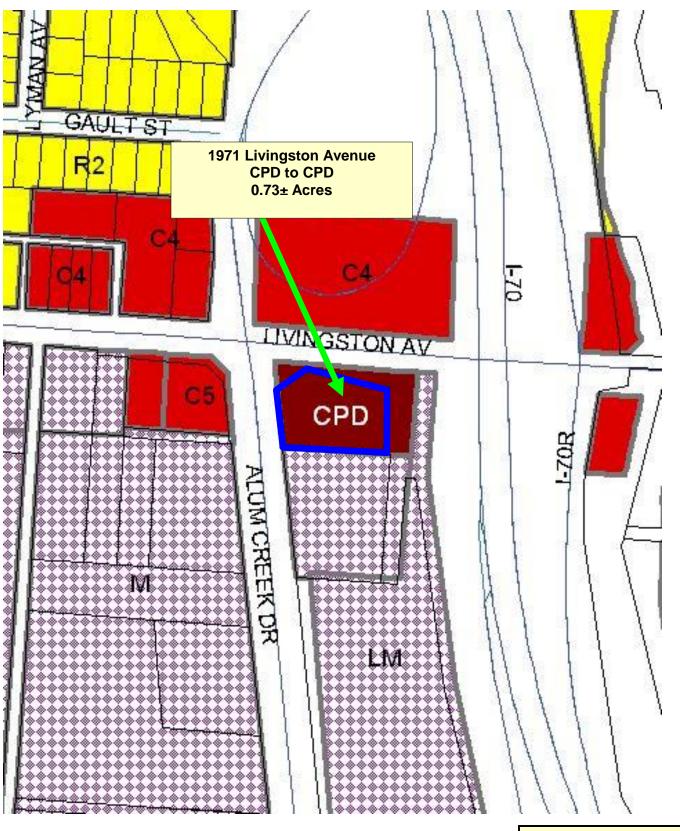

## BACKGROUND:

- o The 0.73-acre site is developed with a fast-food restaurant. The applicant requests the CPD, Commercial Planned Development District to convert the existing building into a check cashing business with a drive-thru.
- The site is bordered by a free-way off-ramp to the north across East Livingston Avenue, Interstate-70 to the east, a fast-food restaurant to the south in the M, Manufacturing District, and a gas station and industrial development to the west in the C-5, Commercial and M, Manufacturing Districts, respectively.
- o The CPD text commits to use restrictions, lighting and graphics controls, and a variance for a fifty-three-foot building setback along East Livingston Avenue.
- o *The Columbus Thoroughfare Plan* identifies Livingston Avenue and Alum Creek Drive as 4-2D arterials requiring a minimum of 60 feet of right-of-way from centerline.

## **<u>CITY DEPARTMENTS' RECOMMENDATION</u>:** Approval.

The applicant is requesting the CPD, Commercial Planned Development District to convert the existing building into a check cashing business with a drive-thru. The proposed CPD plan and text is consistent with the zoning and development patterns of the area.