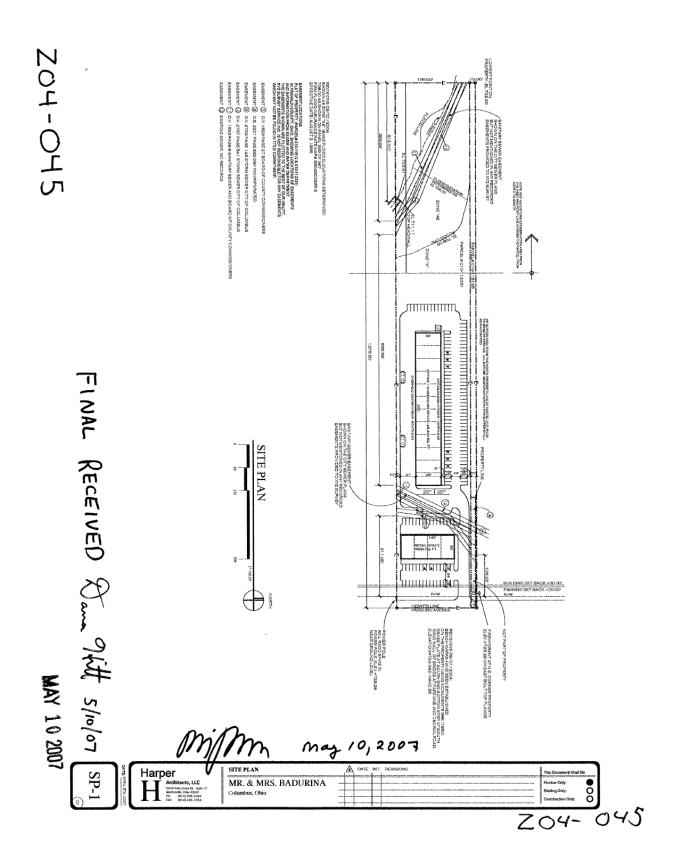

## **BACKGROUND**:

 The applicant is requesting the L-M, Limited Manufacturing District for office, retail, manufacturing and storage development. A site plan is included.

- To the north are single-family dwellings and a vacant structure zoned in the R-2, Residential and M, Manufacturing Districts respectively. To the east across Parsons Avenue is vacant land zoned in the M, Manufacturing District. To the south are mobile homes and vacant land zoned in the SR, Suburban Residential District. To the west are single-family dwellings and vacant land zoned in the in the SR, Suburban Residential District.
- The L-M, Limited Manufacturing Text commits to the site plan. The applicant is agreeing to maintain the existing vegetation along the north property line and to install a 6 foot high board on board fence along the north and south property lines to supplement the existing vegetation. The L-M, Limited Manufacturing Text prohibits overhead doors from facing the north property line and Parsons Avenue. Outdoor storage is also prohibited. The western third of the site is being granted as a conservation easement to the Department of Recreation and Parks.
- The Columbus Thoroughfare Plan identifies Parsons Avenue as a 4-2D arterial, requiring a minimum of 60 feet of right-of-way from centerline.