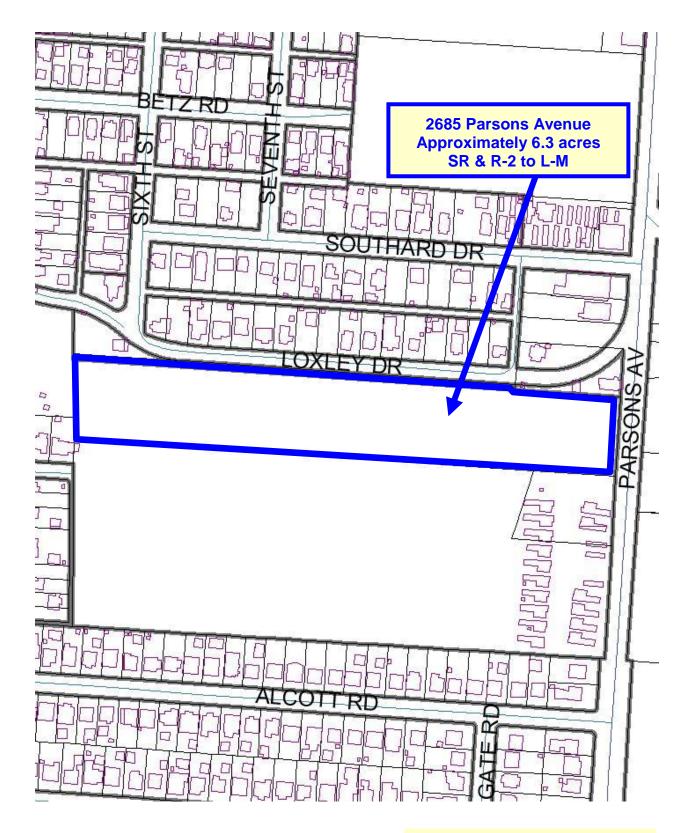

Z04-045 ORD 1539-2007

STAFF REPORT DEVELOPMENT COMMISSION ZONING MEETING CITY OF COLUMBUS, OHIO MAY 10, 2007

7. **APPLICATION**: **Z04-045** 

**Location:** 2685 PARSONS AVENUE (43207), being 6.3± acres located

on the west side of Parsons Avenue, 286± feet south of

Southard Drive (010-112331).

**Existing Zoning:** SR and R-2, Residential Districts. **Request:** L-M, Limited Manufacturing District. **Proposed Use:** Office and stroage development.

## **BACKGROUND**:

 The applicant is requesting the L-M, Limited Manufacturing District for office, retail, manufacturing and storage development. A site plan is included.

- To the north are single-family dwellings and a vacant structure zoned in the R-2, Residential and M, Manufacturing Districts respectively. To the east across Parsons Avenue is vacant land zoned in the M, Manufacturing District. To the south are mobile homes and vacant land zoned in the SR, Suburban Residential District. To the west are single-family dwellings and vacant land zoned in the in the SR, Suburban Residential District.
- The L-M, Limited Manufacturing Text commits to the site plan. The applicant is agreeing to maintain the existing vegetation along the north property line and to install a 6 foot high board on board fence along the north and south property lines to supplement the existing vegetation. The L-M, Limited Manufacturing Text prohibits overhead doors from facing the north property line and Parsons Avenue. Outdoor storage is also prohibited. The western third of the site is being granted as a conservation easement to the Department of Recreation and Parks.
- The Columbus Thoroughfare Plan identifies Parsons Avenue as a 4-2D arterial, requiring a minimum of 60 feet of right-of-way from centerline.