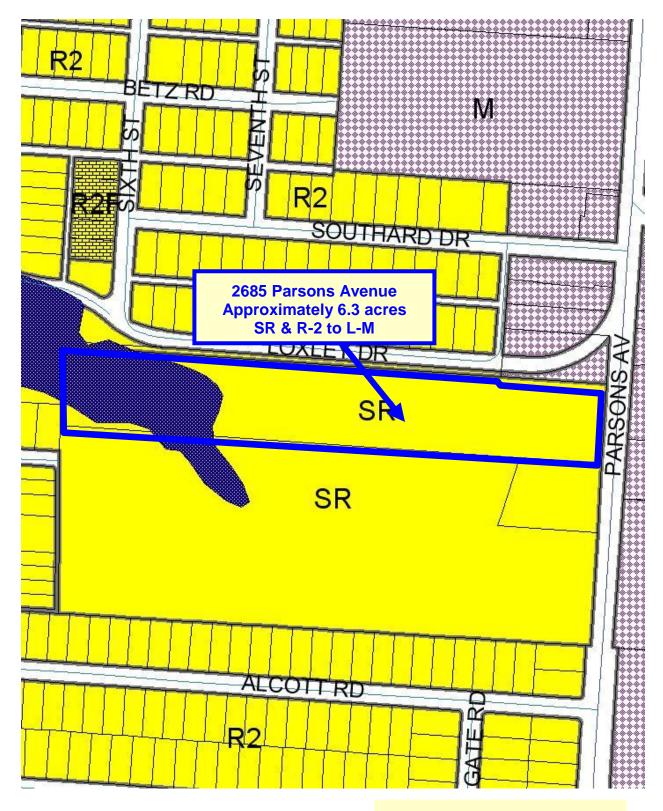

Z04-045 ORD 1539-2007

STAFF REPORT DEVELOPMENT COMMISSION ZONING MEETING CITY OF COLUMBUS, OHIO MAY 10, 2007

7. **APPLICATION**: **Z04-045** 

**Location:** 2685 PARSONS AVENUE (43207), being 6.3± acres located

on the west side of Parsons Avenue, 286± feet south of

Southard Drive (010-112331).

**Existing Zoning:** SR and R-2, Residential Districts. **Request:** L-M, Limited Manufacturing District. **Proposed Use:** Office and stroage development.

## **BACKGROUND**:

 The applicant is requesting the L-M, Limited Manufacturing District for office, retail, manufacturing and storage development. A site plan is included.

- To the north are single-family dwellings and a vacant structure zoned in the R-2, Residential and M, Manufacturing Districts respectively. To the east across Parsons Avenue is vacant land zoned in the M, Manufacturing District. To the south are mobile homes and vacant land zoned in the SR, Suburban Residential District. To the west are single-family dwellings and vacant land zoned in the in the SR, Suburban Residential District.
- The L-M, Limited Manufacturing Text commits to the site plan. The applicant is agreeing to maintain the existing vegetation along the north property line and to install a 6 foot high board on board fence along the north and south property lines to supplement the existing vegetation. The L-M, Limited Manufacturing Text prohibits overhead doors from facing the north property line and Parsons Avenue. Outdoor storage is also prohibited. The western third of the site is being granted as a conservation easement to the Department of Recreation and Parks.
- The Columbus Thoroughfare Plan identifies Parsons Avenue as a 4-2D arterial, requiring a minimum of 60 feet of right-of-way from centerline.