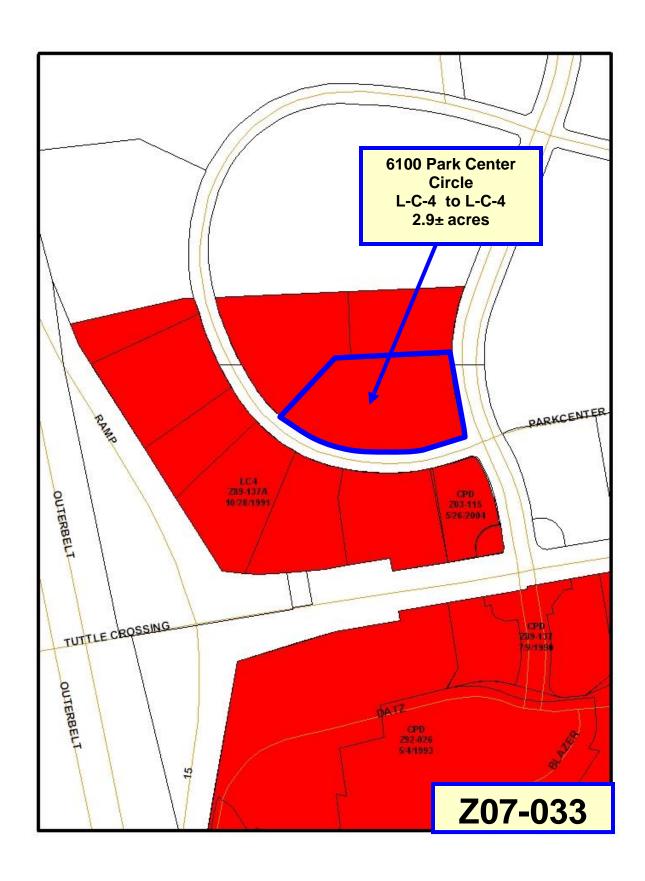

STAFF REPORT
DEVELOPMENT COMMISSION
ZONING MEETING
CITY OF COLUMBUS, OHIO
OCTOBER 11, 2007

5. APPLICATION: Z07-033

**Location:** 6100 PARKCENTER CIRCLE (43017), being 2.9± acres

located at the northwest corner of Parkcenter Circle and

Paul Blazer Parkway (010-231221).

**Existing Zoning:** L-C-4, Limited Commercial District. **Request:** L-C-4, Limited Commercial District.

**Proposed Use:** Commercial development.

Applicant(s): Northstar Realty; c/o Jackson B. Reynolds, Atty.; Smith

- To the north is a restaurant zoned in the L-C-4, Limited Commercial District. To the south across Park Center Drive are restaurants and a retail establishment zoned in the L-C-4, Limited Commercial District. To the east across Blazer Parkway is an office building in the City of Dublin. To the west are hotels and restaurant uses zoned in the L-C-4, Limited Commercial District.
- The L-C-4 text carries forth the 1991 limitations and commitments with the exception of the additional uses mentioned above and the elimination of outdated and /or redundant provisions.

## **CITY DEPARTMENTS RECOMMENDATION:** Approval.

The proposed L-C-4, Commercial District is located in an area of restaurants, hotels and offices. This redevelopment with additional uses is compatible with the zoning and development patterns of the area and is consistent with the limitations established in 1991.