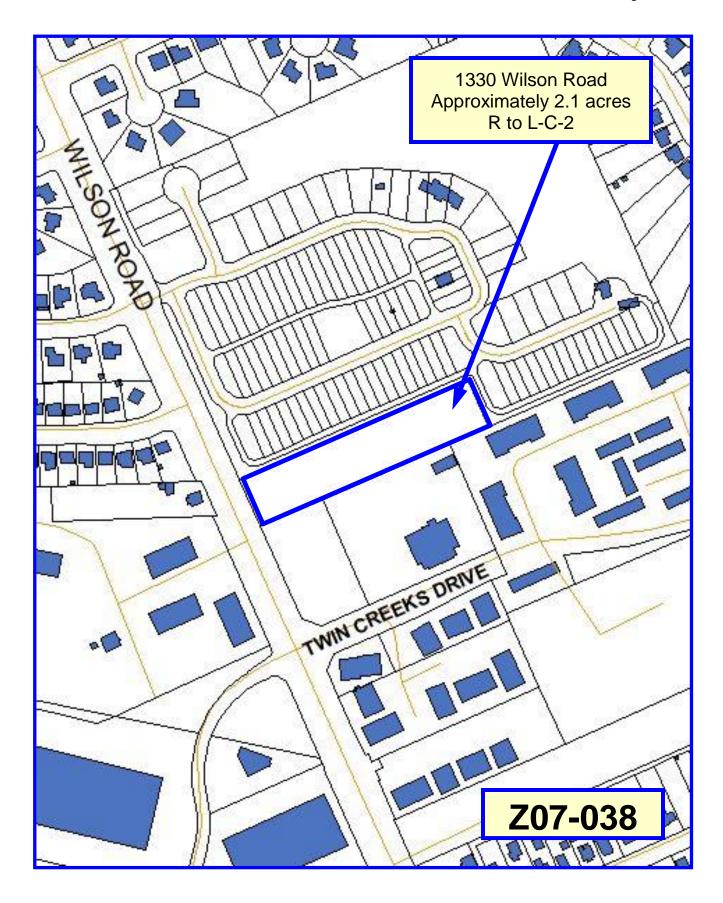

STAFF REPORT
DEVELOPMENT COMMISSION
ZONING MEETING
CITY OF COLUMBUS, OHIO
OCTOBER 11, 2007

4. APPLICATION: Z07-038

Location: 1330 WILSON ROAD (43204), being 2.1± acres located

on the east side of Wilson Road, 330± feet north of Twin

## **BACKGROUND:**

- The 2.1± acre site is undeveloped and zoned in the R, Rural District. The
  applicant is requesting the L-C-2, Limited Commercial District for office
  development. The site was accepted for annexation into the City of Columbus
  September 26, 2007.
- To the north and east of the site are two-family dwellings in the R, Rural District. To the southeast is multi-family development in the ARLD, Apartment Residential District. To the south is an office building, owned by the applicant, in the C-2 and C-4 Commercial Districts. To the west, across Wilson Road, is multi-family development in the ARLD, Apartment Residential District and a single-family residence in Franklin Township.
- The proposed L-C-2, Limited Commercial District text commits to 50-foot wide building and 15-foot wide pavement setbacks from the north, east and south property lines adjacent to residential development. Additional development standards address street trees, headlight screening, a six (6) foot high fence in conjunction with landscaping adjacent to residential uses, and lighting controls.
- The Columbus Thoroughfare Plan identifies Wilson Road as a 4-2D arterial requiring a minimum of 60 feet of right-of-way from centerline.