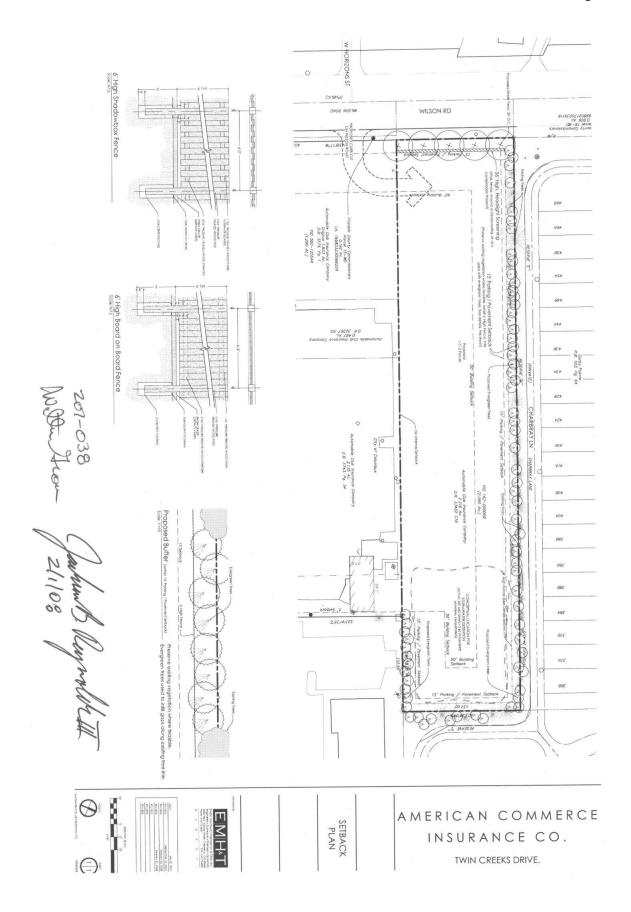

## **BACKGROUND:**

- The 2.1± acre site is undeveloped and zoned in the R, Rural District. The
  applicant is requesting the L-C-2, Limited Commercial District for office
  development. The site was accepted for annexation into the City of Columbus
  September 26, 2007.
- To the north and east of the site are two-family dwellings in the R, Rural District. To the southeast is multi-family development in the ARLD, Apartment Residential District. To the south is an office building, owned by the applicant, in the C-2 and C-4 Commercial Districts. To the west, across Wilson Road, is multi-family development in the ARLD, Apartment Residential District and a single-family residence in Franklin Township.
- The proposed L-C-2, Limited Commercial District text commits to 50-foot wide building and 15-foot wide pavement setbacks from the north, east and south property lines adjacent to residential development. Additional development standards address street trees, headlight screening, a six (6) foot high fence in conjunction with landscaping adjacent to residential uses, and lighting controls.
- The Columbus Thoroughfare Plan identifies Wilson Road as a 4-2D arterial requiring a minimum of 60 feet of right-of-way from centerline.