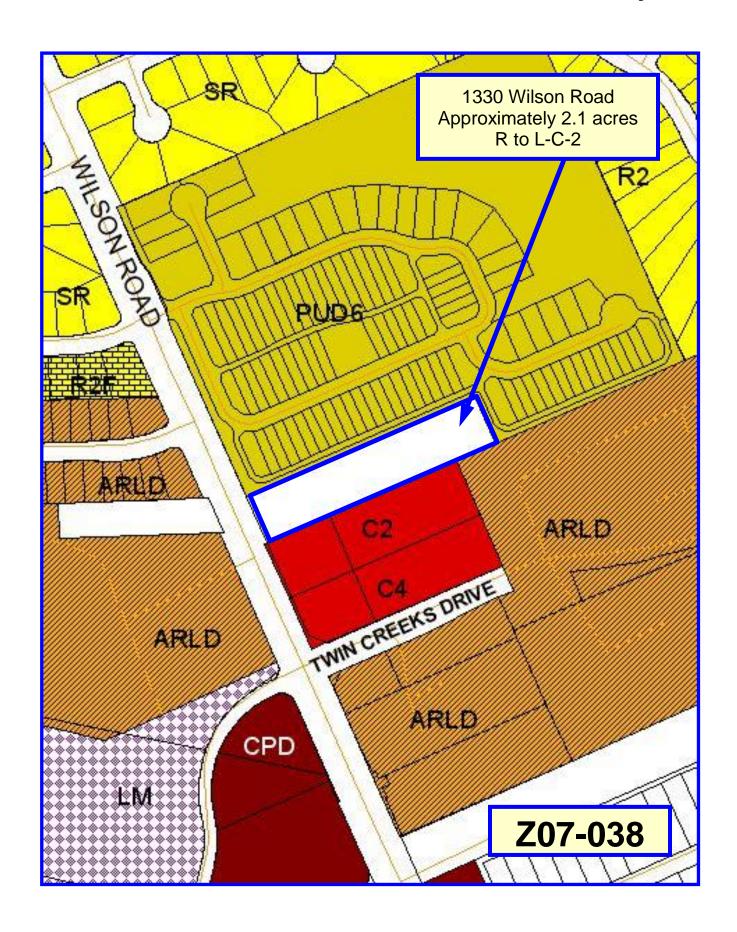

STAFF REPORT
DEVELOPMENT COMMISSION
ZONING MEETING
CITY OF COLUMBUS, OHIO
OCTOBER 11, 2007

4. APPLICATION: Z07-038

Location: 1330 WILSON ROAD (43204), being 2.1± acres located

on the east side of Wilson Road, 330± feet north of Twin

## **BACKGROUND:**

- The 2.1± acre site is undeveloped and zoned in the R, Rural District. The
  applicant is requesting the L-C-2, Limited Commercial District for office
  development. The site was accepted for annexation into the City of Columbus
  September 26, 2007.
- To the north and east of the site are two-family dwellings in the R, Rural District. To the southeast is multi-family development in the ARLD, Apartment Residential District. To the south is an office building, owned by the applicant, in the C-2 and C-4 Commercial Districts. To the west, across Wilson Road, is multi-family development in the ARLD, Apartment Residential District and a single-family residence in Franklin Township.
- The proposed L-C-2, Limited Commercial District text commits to 50-foot wide building and 15-foot wide pavement setbacks from the north, east and south property lines adjacent to residential development. Additional development standards address street trees, headlight screening, a six (6) foot high fence in conjunction with landscaping adjacent to residential uses, and lighting controls.
- The Columbus Thoroughfare Plan identifies Wilson Road as a 4-2D arterial requiring a minimum of 60 feet of right-of-way from centerline.