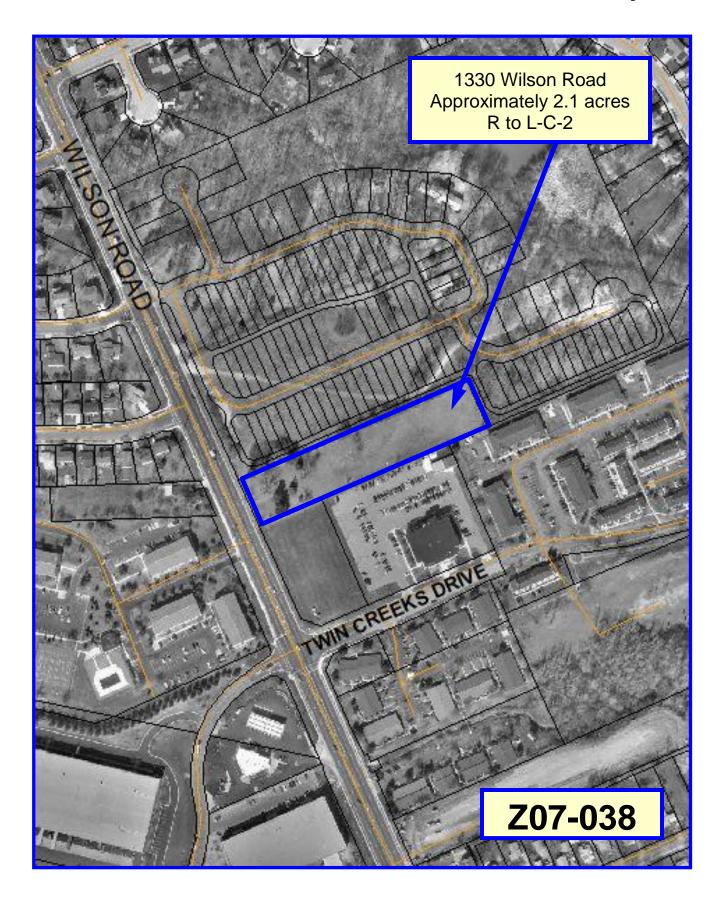

STAFF REPORT
DEVELOPMENT COMMISSION
ZONING MEETING
CITY OF COLUMBUS, OHIO
OCTOBER 11, 2007

4. APPLICATION: Z07-038

Location: 1330 WILSON ROAD (43204), being 2.1± acres located

on the east side of Wilson Road, 330± feet north of Twin

## **BACKGROUND:**

- The 2.1± acre site is undeveloped and zoned in the R, Rural District. The
  applicant is requesting the L-C-2, Limited Commercial District for office
  development. The site was accepted for annexation into the City of Columbus
  September 26, 2007.
- To the north and east of the site are two-family dwellings in the R, Rural District. To the southeast is multi-family development in the ARLD, Apartment Residential District. To the south is an office building, owned by the applicant, in the C-2 and C-4 Commercial Districts. To the west, across Wilson Road, is multi-family development in the ARLD, Apartment Residential District and a single-family residence in Franklin Township.
- The proposed L-C-2, Limited Commercial District text commits to 50-foot wide building and 15-foot wide pavement setbacks from the north, east and south property lines adjacent to residential development. Additional development standards address street trees, headlight screening, a six (6) foot high fence in conjunction with landscaping adjacent to residential uses, and lighting controls.
- The Columbus Thoroughfare Plan identifies Wilson Road as a 4-2D arterial requiring a minimum of 60 feet of right-of-way from centerline.