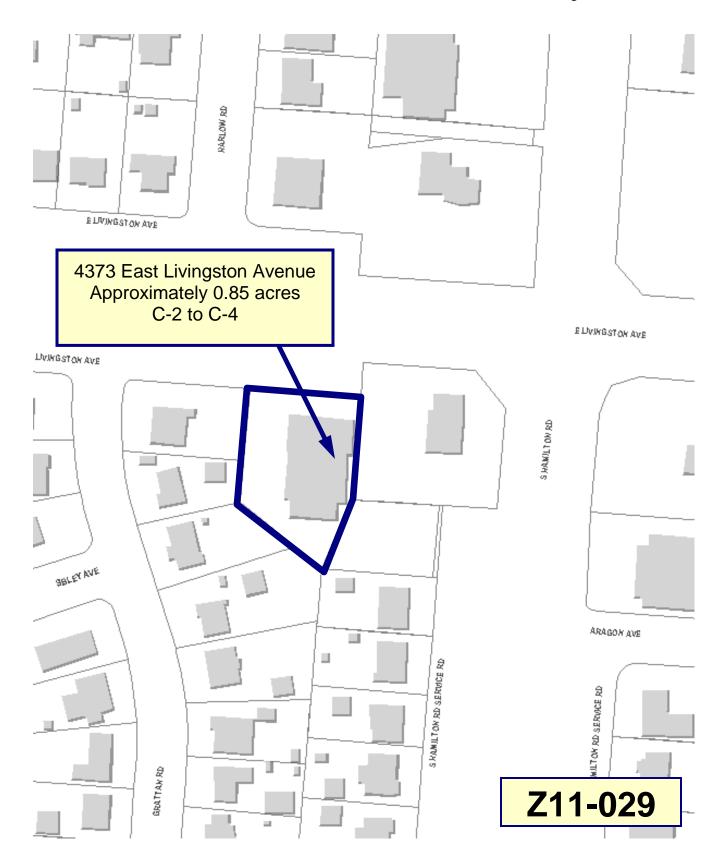

STAFF REPORT DEVELOPMENT COMMISSION ZONING MEETING CITY OF COLUMBUS, OHIO DECEMBER 8, 2011

3. APPLICATION: Z11-029 (ACCELA # 11335-00000-00551)

Location: 4373 EAST LIVINGSTON AVENUE (43227), being

0.85± acres located on the south side of East Livingston Avenue, 150± feet west of South Hamilton Road (010-

120516).

**Existing Zoning:** C-2, Commercial District. Request: C-4, Commercial District.

**Proposed Use:** Commercial use.

**Applicant(s):** Buy Here Sell Here; c/o Stan Poznyak; 4373 East

Livingston Avenue; Columbus, Ohio 43227.

# **BACKGROUND**:

- The applicant is applying for a rezoning to allow more commercial uses at this site. Currently the site is developed with a vacant structure and is zoned in the C-2, Commercial District which permits office uses only.
- To the north across East Livingston Avenue is vacant land and a closed gasoline station zoned in the C-2 and C-3 Commercial Districts respectively. To the south are single-unit dwellings in the SR, Suburban Residential District. To the east is check cashing facility zoned in the L-C-4, Limited Commercial District. To the west is a spa zoned in the C-2, Commercial District.
- The site falls within the boundaries of the *Livingston East Area Plan*, (2009) which calls for community commercial development for the site.
- The Columbus Thoroughfare Plan identifies East Livingston Avenue as a 4-2D arterial requiring 60 feet of right-of-way from the centerline.