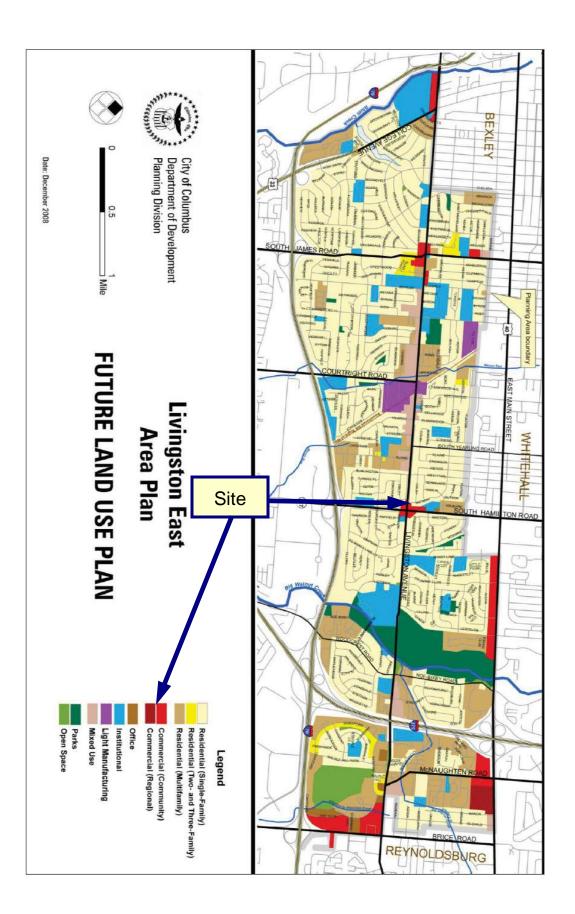

# **BACKGROUND**:

- The applicant is applying for a rezoning to allow more commercial uses at this site. Currently the site is developed with a vacant structure and is zoned in the C-2, Commercial District which permits office uses only.
- To the north across East Livingston Avenue is vacant land and a closed gasoline station zoned in the C-2 and C-3 Commercial Districts respectively. To the south are single-unit dwellings in the SR, Suburban Residential District. To the east is check cashing facility zoned in the L-C-4, Limited Commercial District. To the west is a spa zoned in the C-2, Commercial District.
- The site falls within the boundaries of the *Livingston East Area Plan*, (2009) which calls for community commercial development for the site.
- The Columbus Thoroughfare Plan identifies East Livingston Avenue as a 4-2D arterial requiring 60 feet of right-of-way from the centerline.

## **CITY DEPARTMENTS** □ **RECOMMENDATION**: Approval.

The requested C-4, Commercial District would allow more intensive commercial uses at the site. The proposed C-4 zoning is compatible with the *Livingston East Area Plan*, the surrounding development and with the established zoning pattern of the area.