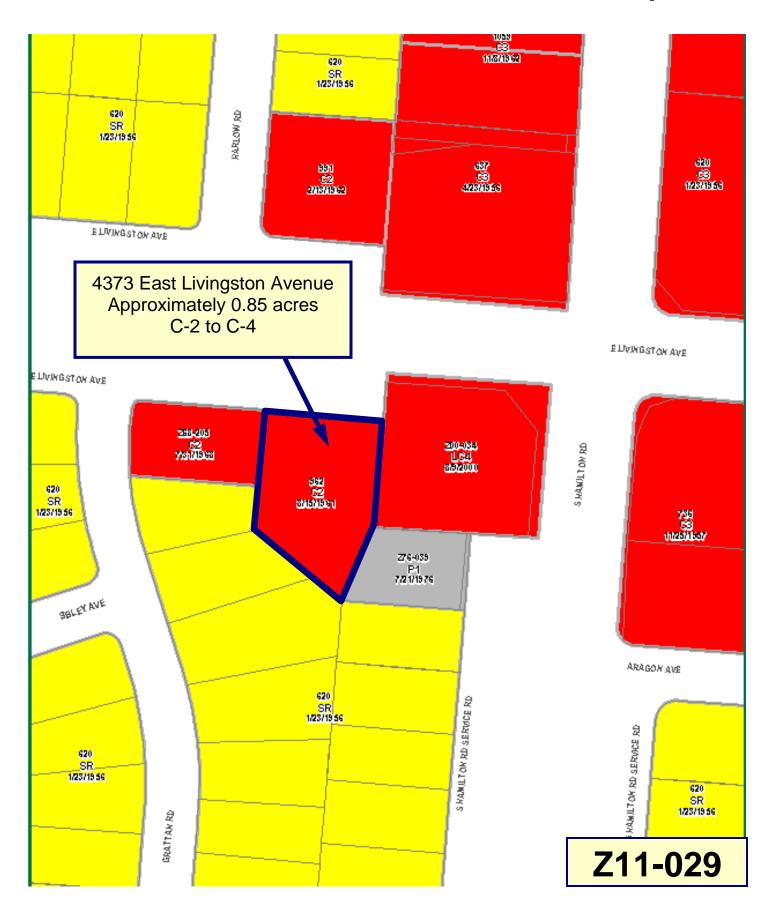

STAFF REPORT DEVELOPMENT COMMISSION ZONING MEETING CITY OF COLUMBUS, OHIO DECEMBER 8, 2011

3. APPLICATION: Z11-029 (ACCELA # 11335-00000-00551)

Location: 4373 EAST LIVINGSTON AVENUE (43227), being

0.85± acres located on the south side of East Livingston Avenue, 150± feet west of South Hamilton Road (010-

120516).

**Existing Zoning:** C-2, Commercial District. Request: C-4, Commercial District.

**Proposed Use:** Commercial use.

**Applicant(s):** Buy Here Sell Here; c/o Stan Poznyak; 4373 East

Livingston Avenue; Columbus, Ohio 43227.

# **BACKGROUND**:

- The applicant is applying for a rezoning to allow more commercial uses at this site. Currently the site is developed with a vacant structure and is zoned in the C-2, Commercial District which permits office uses only.
- To the north across East Livingston Avenue is vacant land and a closed gasoline station zoned in the C-2 and C-3 Commercial Districts respectively. To the south are single-unit dwellings in the SR, Suburban Residential District. To the east is check cashing facility zoned in the L-C-4, Limited Commercial District. To the west is a spa zoned in the C-2, Commercial District.
- The site falls within the boundaries of the *Livingston East Area Plan*, (2009) which calls for community commercial development for the site.
- The Columbus Thoroughfare Plan identifies East Livingston Avenue as a 4-2D arterial requiring 60 feet of right-of-way from the centerline.