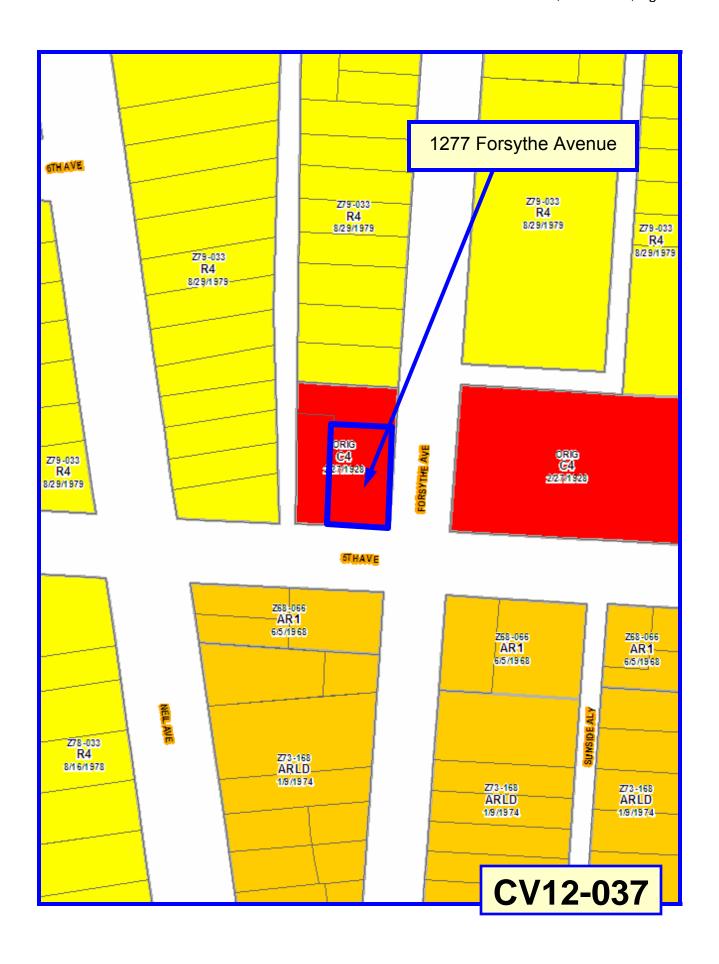

The Commission recognized the fact that the commercial spaces had been vacant for a long while, and that the property owner as well as a nearby resident both desire to have that space occupied. However, the Commission, along with another nearby property owner, also recognized the historic value of this small commercial node that was planned for both sides of Fifth Avenue, the block just east of Neil. The Commission felt that the existing commercial spaces have a relationship to the commercial spaces on the south side of Fifth Avenue in the Victorian Village, and are, therefore, more appropriate to the neighborhood plan. The University Area Commission recommended maintaining the existing first floor commercial spaces in the existing C4 zone.