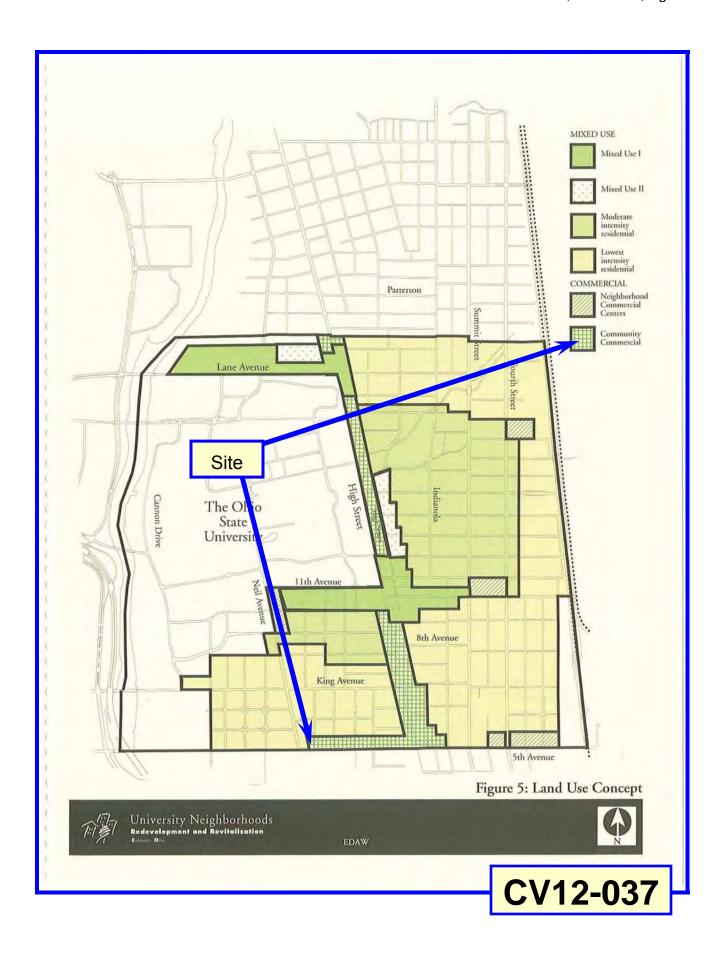

The property is zoned C-4, Commercial and consists of three (3) first floor storefronts fronting West Fifth Avenue, six (6) second floor apartments and two (2) townhouse-style apartments (1281 and 1283 Forsythe Avenue) with existing ground floor residential use. The commercial storefronts are vacant and not viable commercial space at this time. Applicant proposes to convert the three (3) ground level store fronts to three (3) apartments and to permit the existing ground level residential use (1281 and 1283 Forsythe Avenue). The change of use of the three (3) storefronts to apartments does not require a parking variance because the change of use (residential) is a less intense use than the commercial use for parking purposes.

Richard Talbott

Tom Wildman

November 14, 2012

TO: Shannon Pine,
Planner II
757 Carolyn Ave.
Columbus, OH 43224
Ph: 614-645-2208
spine@columbus.gov

RE: Council Variance for 1277 ABC Forsythe Application No.CV12-037