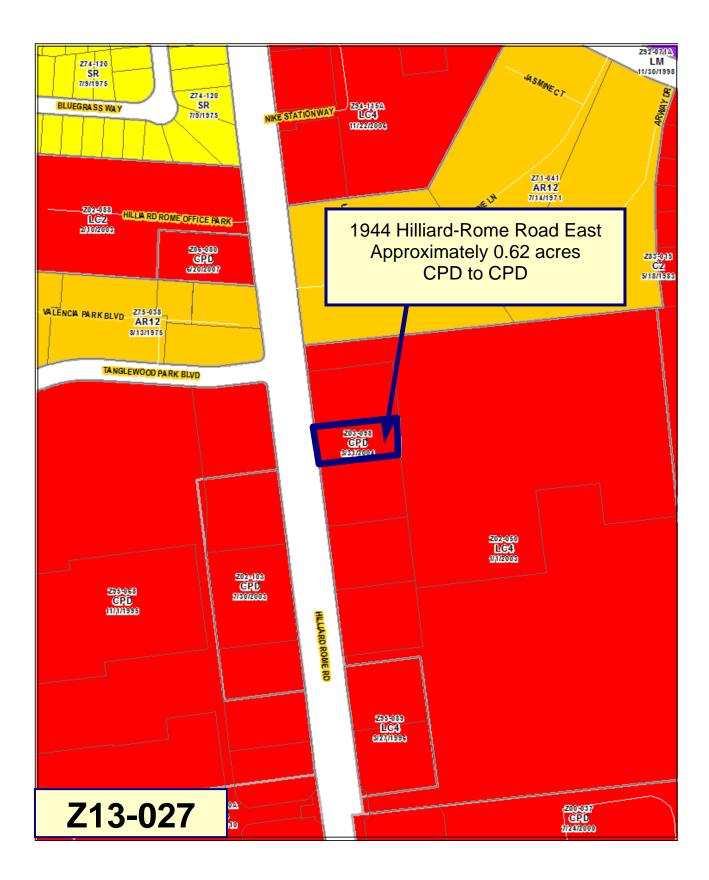

STAFF REPORT DEVELOPMENT COMMISSION ZONING MEETING CITY OF COLUMBUS, OHIO APRIL 11, 2013

| 2. APPLICATION<br>Location: | <b>Z13-027 (ACCELA # 13335-00000-00145)</b><br><b>1944 HILLIARD-ROME ROAD (43081),</b> being 0.62±<br>acres located at the east side of Hilliard-Rome Road,<br>185± feet south of Tanglewood Park Boulevard. (560-<br>266460).                        |
|-----------------------------|-------------------------------------------------------------------------------------------------------------------------------------------------------------------------------------------------------------------------------------------------------|
| Existing Zonin              | g: CPD, Commercial Planned Development District.                                                                                                                                                                                                      |
| Request:                    | CPD, Commercial Planned Development District.                                                                                                                                                                                                         |
| Proposed Use:               | Car wash development.                                                                                                                                                                                                                                 |
| Applicant(s):               | Moo Moo Express Car Wash LLC; c/o Dave Perry, The<br>David Perry Co.; 145 East Rich Street, 3 <sup>rd</sup> Floor;<br>Columbus, OH 43215 and Donald Plank, Atty.; Plank<br>Law Firm; 145 East Rich St., 3 <sup>rd</sup> Floor; Columbus, OH<br>43215. |
| Property Owne               | er(s): Blue Wave Laser Wash LLC; c/o Kevin Kroos, Managing Partner; 2625 Sherwood Road; Bexley, OH 43209.                                                                                                                                             |
| Planner:                    | Dana Hitt; 645-2395; dahitt@columbus.gov                                                                                                                                                                                                              |

## BACKGROUND:

- The 0.62± acre site is developed with a car wash in the CPD, Commercial Planned Development District with a plan committing to a specific site layout. The applicant requests to rezone the CPD, Commercial Planned Development District, to a new car wash with a different site layout.
- To the north, east and south is restaurant, retail and development in the L-C-4, Limited Commercial District. To the west, across Hilliard-Rome Road, is commercial development in the CPD, Commercial Planned Development District.
- The proposed CPD Text provides for use limitations, street trees and buffering to the north, east and west. The applicant requests variances to not have an exclusive bypass lane and to reduce the setbacks for canopies, menu boards, vacuums, order stations or similar.
- The site falls within the boundaries of the *Trabue / Roberts Area Plan*, (2011) which calls for commercial uses to be built on the site.
- The Columbus Thoroughfare Plan identifies Hilliard-Rome Road as a 4-2D arterial requiring a minimum of 60 feet right-of-way from centerline.

## CITY DEPARTMENTS' RECOMMENDATION: Approval

The proposed car wash development is no more intense than the current car wash and is consistent with the *Trabue / Roberts Area Plan*, (2011), and with the zoning and development patterns of the area. Staff finds the proposed variances to be negligible.