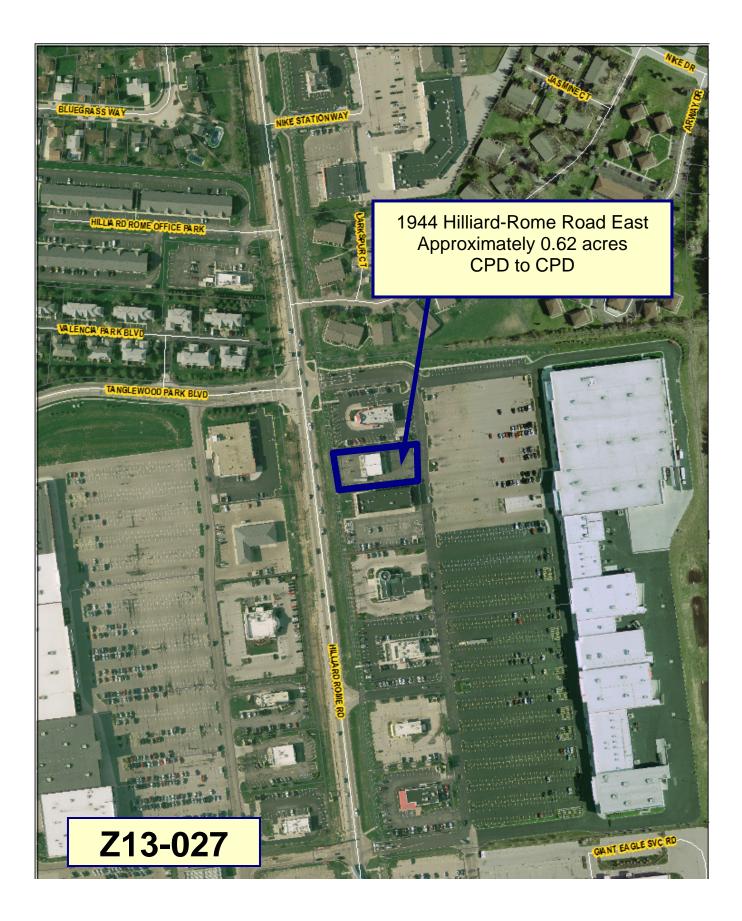

STAFF REPORT DEVELOPMENT COMMISSION ZONING MEETING CITY OF COLUMBUS, OHIO APRIL 11, 2013

| 2. APPLICATION<br>Location: | <b>Z13-027 (ACCELA # 13335-00000-00145)</b><br><b>1944 HILLIARD-ROME ROAD (43081),</b> being 0.62±<br>acres located at the east side of Hilliard-Rome Road,<br>185± feet south of Tanglewood Park Boulevard. (560-<br>266460).                        |
|-----------------------------|-------------------------------------------------------------------------------------------------------------------------------------------------------------------------------------------------------------------------------------------------------|
| Existing Zonin              | g: CPD, Commercial Planned Development District.                                                                                                                                                                                                      |
| Request:                    | CPD, Commercial Planned Development District.                                                                                                                                                                                                         |
| Proposed Use:               | Car wash development.                                                                                                                                                                                                                                 |
| Applicant(s):               | Moo Moo Express Car Wash LLC; c/o Dave Perry, The<br>David Perry Co.; 145 East Rich Street, 3 <sup>rd</sup> Floor;<br>Columbus, OH 43215 and Donald Plank, Atty.; Plank<br>Law Firm; 145 East Rich St., 3 <sup>rd</sup> Floor; Columbus, OH<br>43215. |
| Property Owne               | er(s): Blue Wave Laser Wash LLC; c/o Kevin Kroos, Managing Partner; 2625 Sherwood Road; Bexley, OH 43209.                                                                                                                                             |
| Planner:                    | Dana Hitt; 645-2395; dahitt@columbus.gov                                                                                                                                                                                                              |

## BACKGROUND:

- The 0.62± acre site is developed with a car wash in the CPD, Commercial Planned Development District with a plan committing to a specific site layout. The applicant requests to rezone the CPD, Commercial Planned Development District, to a new car wash with a different site layout.
- To the north, east and south is restaurant, retail and development in the L-C-4, Limited Commercial District. To the west, across Hilliard-Rome Road, is commercial development in the CPD, Commercial Planned Development District.
- The proposed CPD Text provides for use limitations, street trees and buffering to the north, east and west. The applicant requests variances to not have an exclusive bypass lane and to reduce the setbacks for canopies, menu boards, vacuums, order stations or similar.
- The site falls within the boundaries of the *Trabue / Roberts Area Plan*, (2011) which calls for commercial uses to be built on the site.
- The Columbus Thoroughfare Plan identifies Hilliard-Rome Road as a 4-2D arterial requiring a minimum of 60 feet right-of-way from centerline.

## CITY DEPARTMENTS' RECOMMENDATION: Approval

The proposed car wash development is no more intense than the current car wash and is consistent with the *Trabue / Roberts Area Plan*, (2011), and with the zoning and development patterns of the area. Staff finds the proposed variances to be negligible.