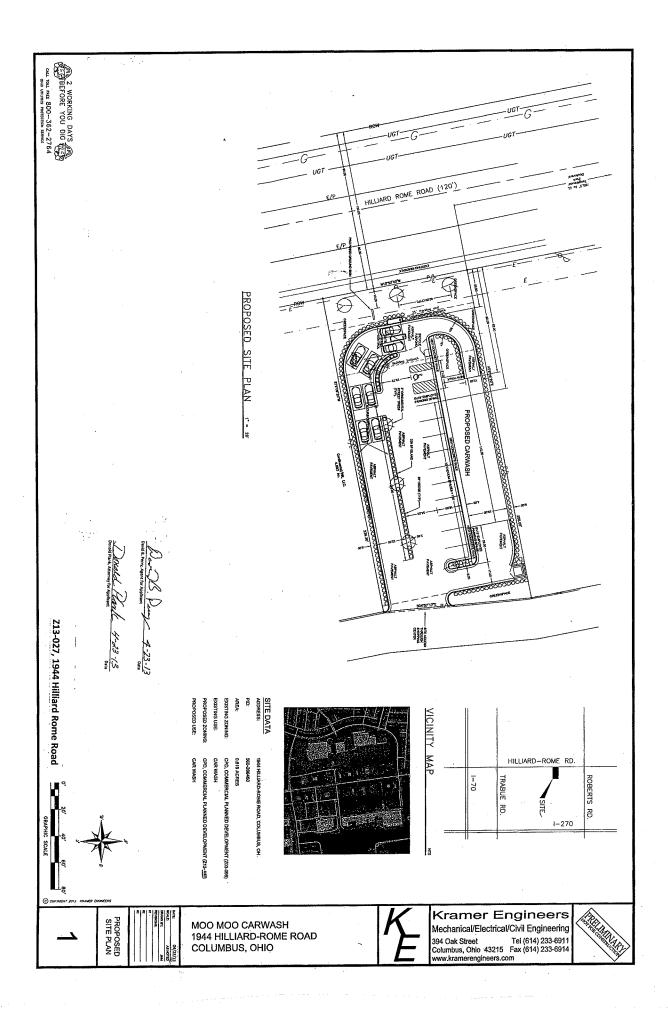

STAFF REPORT DEVELOPMENT COMMISSION ZONING MEETING CITY OF COLUMBUS, OHIO APRIL 11, 2013

| 2. APPLICATION<br>Location: | <b>Z13-027 (ACCELA # 13335-00000-00145)</b><br><b>1944 HILLIARD-ROME ROAD (43081),</b> being 0.62±<br>acres located at the east side of Hilliard-Rome Road,<br>185± feet south of Tanglewood Park Boulevard. (560-<br>266460).                        |
|-----------------------------|-------------------------------------------------------------------------------------------------------------------------------------------------------------------------------------------------------------------------------------------------------|
| Existing Zonin              | g: CPD, Commercial Planned Development District.                                                                                                                                                                                                      |
| Request:                    | CPD, Commercial Planned Development District.                                                                                                                                                                                                         |
| Proposed Use:               | Car wash development.                                                                                                                                                                                                                                 |
| Applicant(s):               | Moo Moo Express Car Wash LLC; c/o Dave Perry, The<br>David Perry Co.; 145 East Rich Street, 3 <sup>rd</sup> Floor;<br>Columbus, OH 43215 and Donald Plank, Atty.; Plank<br>Law Firm; 145 East Rich St., 3 <sup>rd</sup> Floor; Columbus, OH<br>43215. |
| Property Owne               | er(s): Blue Wave Laser Wash LLC; c/o Kevin Kroos, Managing Partner; 2625 Sherwood Road; Bexley, OH 43209.                                                                                                                                             |
| Planner:                    | Dana Hitt; 645-2395; dahitt@columbus.gov                                                                                                                                                                                                              |

## BACKGROUND:

- The 0.62± acre site is developed with a car wash in the CPD, Commercial Planned Development District with a plan committing to a specific site layout. The applicant requests to rezone the CPD, Commercial Planned Development District, to a new car wash with a different site layout.
- To the north, east and south is restaurant, retail and development in the L-C-4, Limited Commercial District. To the west, across Hilliard-Rome Road, is commercial development in the CPD, Commercial Planned Development District.
- The proposed CPD Text provides for use limitations, street trees and buffering to the north, east and west. The applicant requests variances to not have an exclusive bypass lane and to reduce the setbacks for canopies, menu boards, vacuums, order stations or similar.
- The site falls within the boundaries of the *Trabue / Roberts Area Plan*, (2011) which calls for commercial uses to be built on the site.
- The Columbus Thoroughfare Plan identifies Hilliard-Rome Road as a 4-2D arterial requiring a minimum of 60 feet right-of-way from centerline.

## CITY DEPARTMENTS' RECOMMENDATION: Approval

The proposed car wash development is no more intense than the current car wash and is consistent with the *Trabue / Roberts Area Plan*, (2011), and with the zoning and development patterns of the area. Staff finds the proposed variances to be negligible.