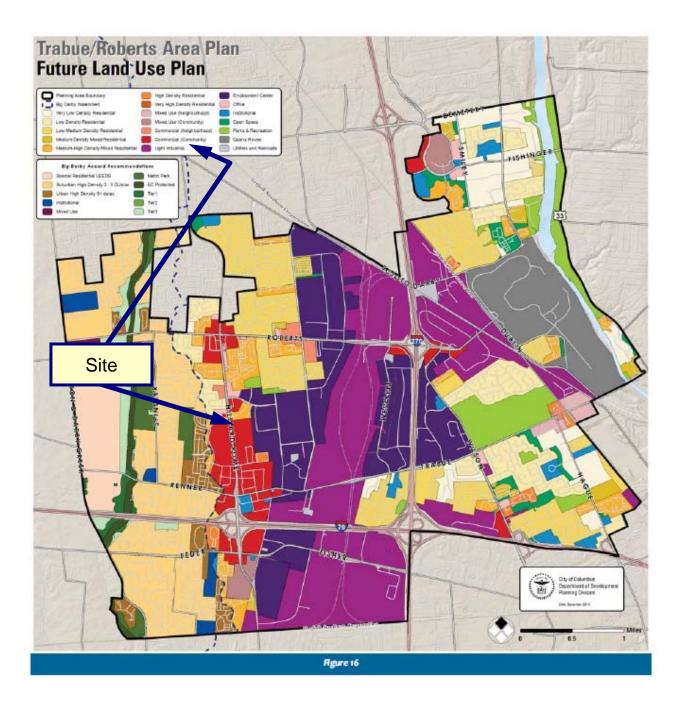

## BACKGROUND:

- The 0.62± acre site is developed with a car wash in the CPD, Commercial Planned Development District with a plan committing to a specific site layout. The applicant requests to rezone the CPD, Commercial Planned Development District, to a new car wash with a different site layout.
- To the north, east and south is restaurant, retail and development in the L-C-4, Limited Commercial District. To the west, across Hilliard-Rome Road, is commercial development in the CPD, Commercial Planned Development District.
- The proposed CPD Text provides for use limitations, street trees and buffering to the north, east and west. The applicant requests variances to not have an exclusive bypass lane and to reduce the setbacks for canopies, menu boards, vacuums, order stations or similar.
- The site falls within the boundaries of the *Trabue / Roberts Area Plan*, (2011) which calls for commercial uses to be built on the site.
- The Columbus Thoroughfare Plan identifies Hilliard-Rome Road as a 4-2D arterial requiring a minimum of 60 feet right-of-way from centerline.

## CITY DEPARTMENTS' RECOMMENDATION: Approval

The proposed car wash development is no more intense than the current car wash and is consistent with the *Trabue / Roberts Area Plan*, (2011), and with the zoning and development patterns of the area. Staff finds the proposed variances to be negligible.