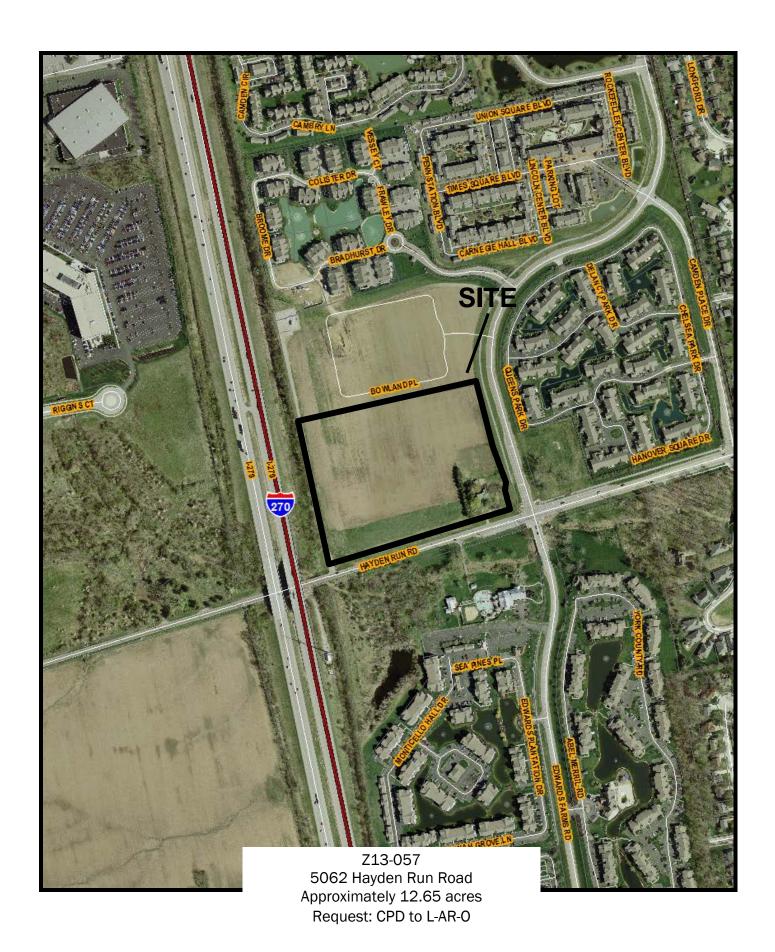

STAFF REPORT DEVELOPMENT COMMISSION ZONING MEETING CITY OF COLUMBUS, OHIO DECEMBER 12, 2013

3. APPLICATION: Z13-057 (13335-00000-00811)

Location: 5062 HAYDEN RUN ROAD (43016), being 12.65± acres

located at the northwest corner of Hayden Run Road and

## **BACKGROUND**:

 The 12.65± acre site is developed with a single-unit dwelling in the CPD, Commercial Planned Development District. The applicant requests the L-AR-O, Limited Apartment Residential Office District for multi-unit residential development.

- The site is bounded by multi-unit residential development to the north and east in the L-AR-O, Limited Apartment Residential Office District. There is also undeveloped land to the east in the CPD, Commercial Planned Development District. To the south across Hayden Run Road is multi-unit residential development, in the L-ARLD, Limited Apartment Residential District. Interstate 270 borders the site to the west
- The development text includes commitments for maximum number of units, setbacks, street trees, building design, and amenities.
- The Columbus Thoroughfare Plan identifies Hayden Run Road as a 4-2 arterial requiring a minimum of 50 feet of right-of-way from centerline.