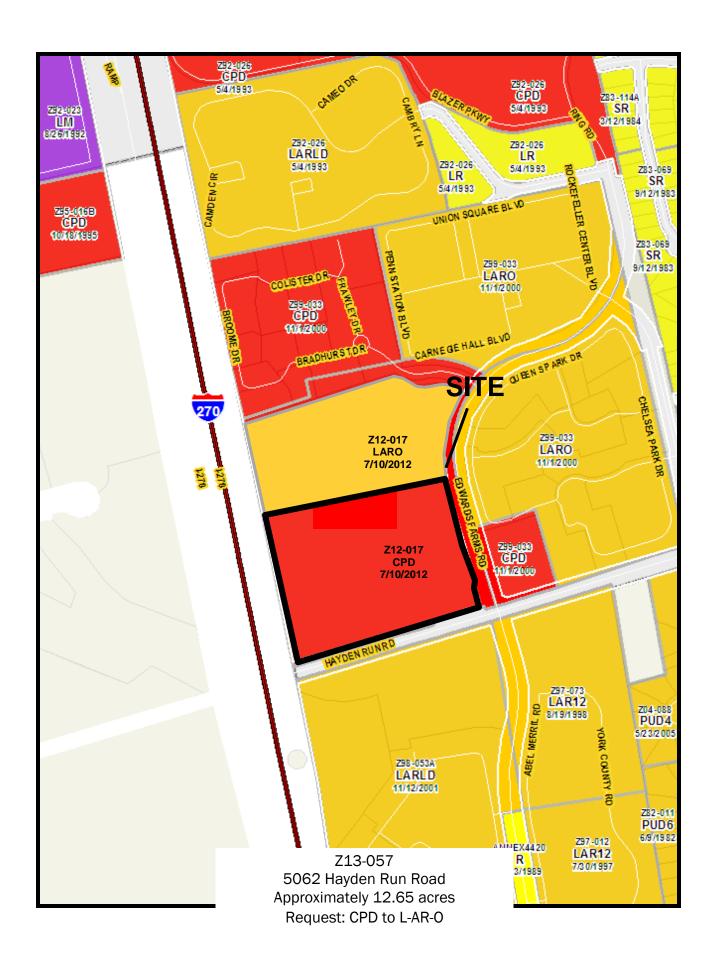

STAFF REPORT DEVELOPMENT COMMISSION ZONING MEETING CITY OF COLUMBUS, OHIO DECEMBER 12, 2013

3. APPLICATION: Z13-057 (13335-00000-00811)

Location: 5062 HAYDEN RUN ROAD (43016), being 12.65± acres

located at the northwest corner of Hayden Run Road and

## **BACKGROUND**:

 The 12.65± acre site is developed with a single-unit dwelling in the CPD, Commercial Planned Development District. The applicant requests the L-AR-O, Limited Apartment Residential Office District for multi-unit residential development.

- The site is bounded by multi-unit residential development to the north and east in the L-AR-O, Limited Apartment Residential Office District. There is also undeveloped land to the east in the CPD, Commercial Planned Development District. To the south across Hayden Run Road is multi-unit residential development, in the L-ARLD, Limited Apartment Residential District. Interstate 270 borders the site to the west
- The development text includes commitments for maximum number of units, setbacks, street trees, building design, and amenities.
- The Columbus Thoroughfare Plan identifies Hayden Run Road as a 4-2 arterial requiring a minimum of 50 feet of right-of-way from centerline.

## **CITY DEPARTMENTS' RECOMMENDATION:** Approval.

The requested L-AR-O, Limited Apartment Residential Office District will allow multi-unit residential development that is consistent with the surrounding development. Staff supports zoning this CPD District for multi-unit residential development given the predominance of multi-unit residential uses in the area, and because the property has remained undeveloped since it was commercially zoned in 2000.