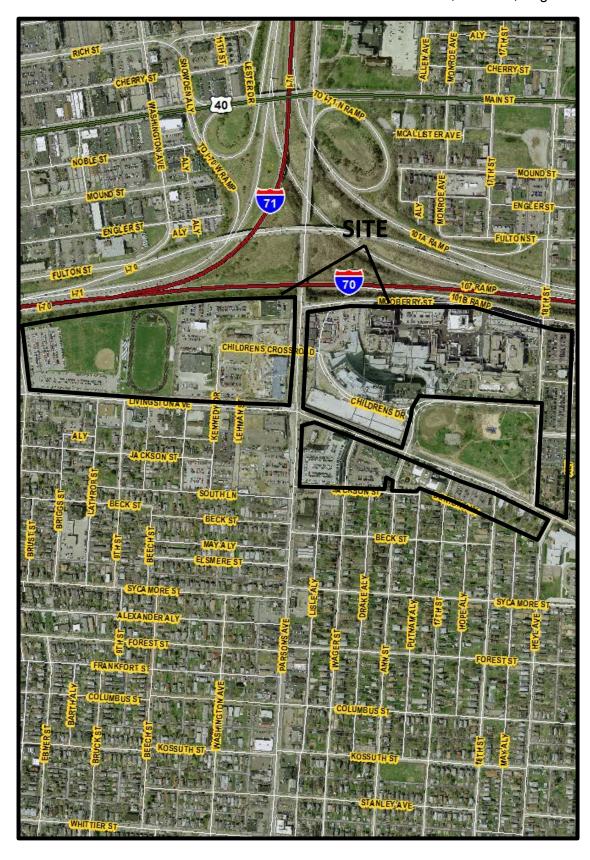

STAFF REPORT DEVELOPMENT COMMISSION ZONING MEETING CITY OF COLUMBUS, OHIO APRIL 10, 2014

3. APPLICATION: Z14-004 (14335-00000-00056)

Location: 700 CHILDRENS DRIVE (43205), being 65.0± acres

generally bounded by Interstate 70 and Mooberry Street to the north, to the first alley east of and parallel with Eighteenth Street to the east, to Livingston Avenue, Jackson Street, and Denton Alley to the south, and to South Grant Avenue and Parsons Avenue to the west, excluding all of Livingston Park (010-082628 plus multiple parcel numbers; not all-inclusive; Livingston Avenue and Columbus South Side Area Commissions).

#### **BACKGROUND**:

- The site is developed with a hospital complex, zoned CPD, Commercial Planned Development District, and athletic facilities for the Africentric School, zoned I, Institutional District. The applicant requests the CPD, Commercial Planned Development District, to amend the existing zoning for Nationwide Children's Hospital and to add 5 parcels (11.3 acres) into the overall CPD District. A small portion of the site located at the southeast corner of Parsons and Livingston Avenues is designated within the Urban Commercial Overlay (UCO).
- To the north of the 11.3 acre addition is Interstate 70/71. To the east is hospital-related development in the CPD, Commercial Planned Development District. To the south across Livingston Avenue is mixed commercial and residential development in the C-4, Commercial District. To the west across Grant Street is a school in the I, Institutional District.
- o The site lies within the boundaries of the *Near Southside Plan* (2011) which recommends a cac a shape a s
- The proposed CPD text would maintain the current permitted uses and development standards of the existing CPD District while creating a new CPD