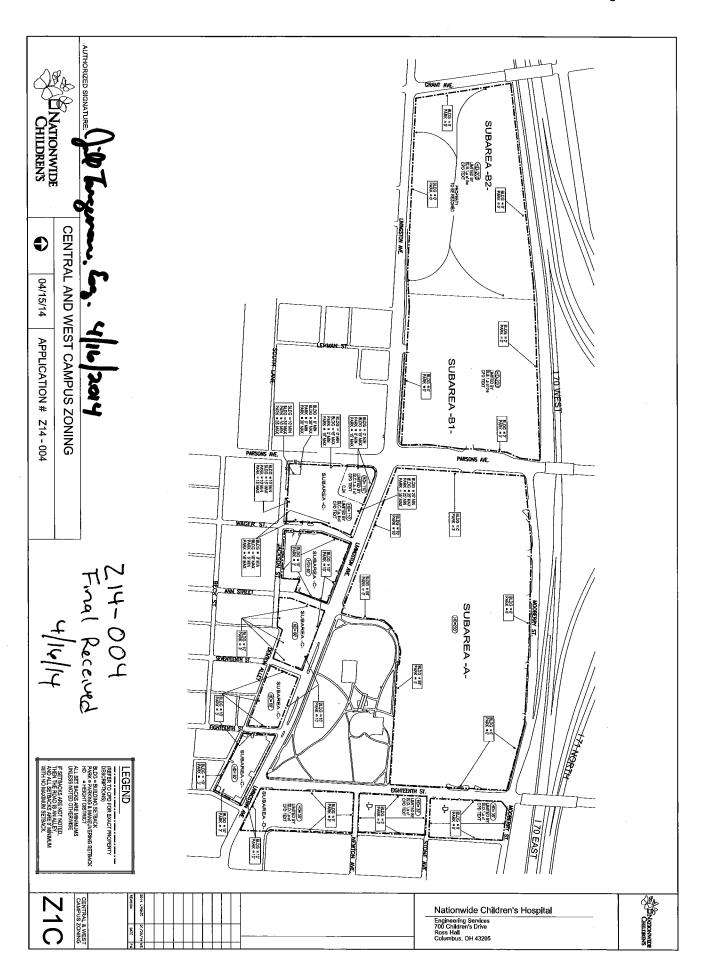

STAFF REPORT DEVELOPMENT COMMISSION ZONING MEETING CITY OF COLUMBUS, OHIO APRIL 10, 2014

3. APPLICATION: Z14-004 (14335-00000-00056)

Location: 700 CHILDRENS DRIVE (43205), being 65.0± acres

generally bounded by Interstate 70 and Mooberry Street to the north, to the first alley east of and parallel with Eighteenth Street to the east, to Livingston Avenue, Jackson Street, and Denton Alley to the south, and to South Grant Avenue and Parsons Avenue to the west, excluding all of Livingston Park (010-082628 plus multiple parcel numbers; not all-inclusive; Livingston Avenue and Columbus South Side Area Commissions).

#### **BACKGROUND**:

- The site is developed with a hospital complex, zoned CPD, Commercial Planned Development District, and athletic facilities for the Africentric School, zoned I, Institutional District. The applicant requests the CPD, Commercial Planned Development District, to amend the existing zoning for Nationwide Children's Hospital and to add 5 parcels (11.3 acres) into the overall CPD District. A small portion of the site located at the southeast corner of Parsons and Livingston Avenues is designated within the Urban Commercial Overlay (UCO).
- To the north of the 11.3 acre addition is Interstate 70/71. To the east is hospital-related development in the CPD, Commercial Planned Development District. To the south across Livingston Avenue is mixed commercial and residential development in the C-4, Commercial District. To the west across Grant Street is a school in the I, Institutional District.
- o The site lies within the boundaries of the *Near Southside Plan* (2011) which recommends a cac a shape a s
- The proposed CPD text would maintain the current permitted uses and development standards of the existing CPD District while creating a new CPD

- district boundary. The CPD text also includes variances to building lines, vision clearance, landscaping, parking and loading related reductions, and UCO requirements.
- The site lies within the boundaries of both the Livingston Avenue and Columbus South Side Area Commissions. The recommendations had not been received at the time this report was prepared.
- The Columbus Thoroughfare Plan identifies East Livingston Avenue as a 4-2D arterial requiring a minimum of 60 feet of right-of-way from centerline, and Parsons and Grant Avenues as 4-2 arterials requiring a minimum of 50 feet of right-of-way from centerline.