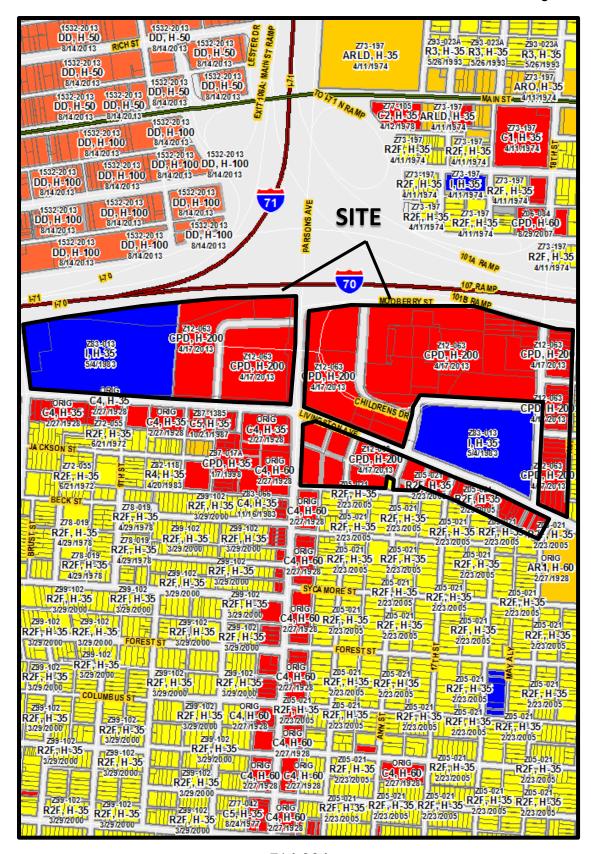

#### **BACKGROUND**:

- The site is developed with a hospital complex, zoned CPD, Commercial Planned Development District, and athletic facilities for the Africentric School, zoned I, Institutional District. The applicant requests the CPD, Commercial Planned Development District, to amend the existing zoning for Nationwide Children's Hospital and to add 5 parcels (11.3 acres) into the overall CPD District. A small portion of the site located at the southeast corner of Parsons and Livingston Avenues is designated within the Urban Commercial Overlay (UCO).
- To the north of the 11.3 acre addition is Interstate 70/71. To the east is hospital-related development in the CPD, Commercial Planned Development District. To the south across Livingston Avenue is mixed commercial and residential development in the C-4, Commercial District. To the west across Grant Street is a school in the I, Institutional District.
- o The site lies within the boundaries of the *Near Southside Plan* (2011) which recommends a cac a shape a s
- The proposed CPD text would maintain the current permitted uses and development standards of the existing CPD District while creating a new CPD

- district boundary. The CPD text also includes variances to building lines, vision clearance, landscaping, parking and loading related reductions, and UCO requirements.
- The site lies within the boundaries of both the Livingston Avenue and Columbus South Side Area Commissions. The recommendations had not been received at the time this report was prepared.
- The Columbus Thoroughfare Plan identifies East Livingston Avenue as a 4-2D arterial requiring a minimum of 60 feet of right-of-way from centerline, and Parsons and Grant Avenues as 4-2 arterials requiring a minimum of 50 feet of right-of-way from centerline.

Z14-004 700 Childrens Drive Approximately 65 acres Request: I, and CPD to CPD

Near Southside Area Plan (2011)
Recommended Land Use

Z14-004 700 Childrens Drive Approximately 65 acres Request: I, and CPD to CPD