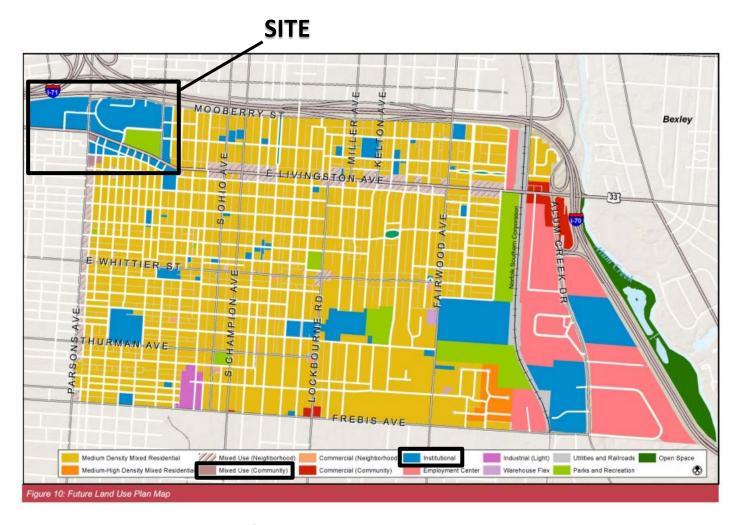

## **CITY DEPARTMENTS' RECOMMENDATION:** Approval.

The proposed modification to the current CPD District will allow for orderly expansion of the hospital and associated facilities, is consistent with the development and zoning patterns of the area, and proposes no changes of substance to the CPD plan and text. The proposal also remains consistent with the land use recommendations of the *Near Southside Plan* (2011).

Z14-004 700 Childrens Drive Approximately 65 acres Request: I, and CPD to CPD

Near Southside Area Plan (2011)
Recommended Land Use

Z14-004 700 Childrens Drive Approximately 65 acres Request: I, and CPD to CPD