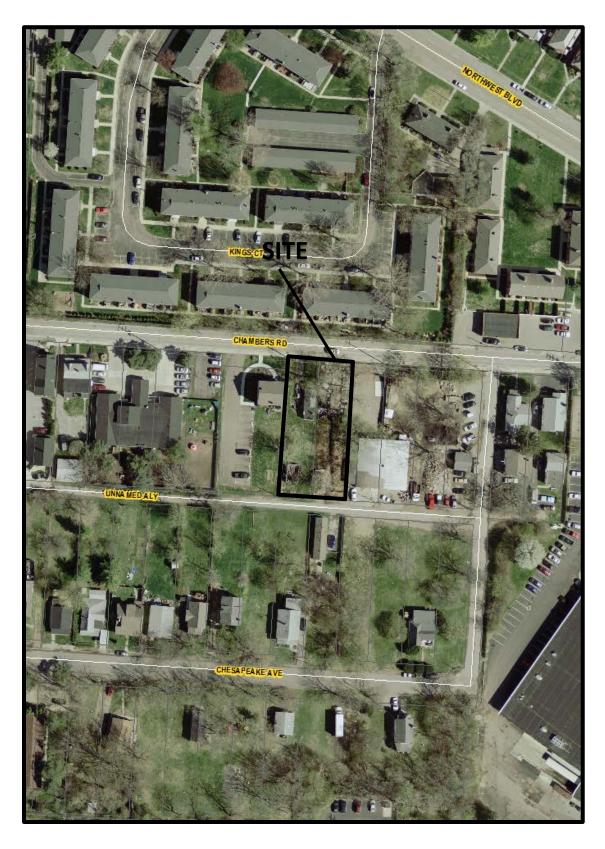

### **BACKGROUND:**

- The site is zoned in the R, Rural District, and is comprised of a single-unit dwelling and a vacant lot recently annexed from Clinton Township. The applicant requests the AR-1 Apartment Residential District to allow multi-unit residential development. The applicant is also pursuing a concurrent Council variance (CV14-016) to reduce various development standards on this site and the adjacent AR-1 District to the east. That request will be heard by City Council and will not be considered at this Development Commission meeting.
- To the north across Chambers Road is an apartment complex in the AR-1 Apartment Residential District. To the east is a vacant industrial structure in the AR-1 Apartment Residential District. To the south is multi-unit residential development in the AR-1, Apartment Residential District. To the west is a guitar shop in Clinton Township.
- The site is located within the planning area of the *Fifth by Northwest Neighborhood Plan* (2009), which recommends mixed-use development for this location.
- The site is located within the boundaries of the Fifth by Northwest Area Commission whose recommendation had not been received at the time this report was prepared.

#### **CITY DEPARTMENTS' RECOMMENDATION:** Approval

Given the predominance of multi-unit residential development to the north and south, and the future multi-unit residential development to the east, Staff finds this proposal to be compatible with the zoning and development pattern of the area, and with the land use recommendations of the *Fifth by Northwest Neighborhood Plan* (2009).