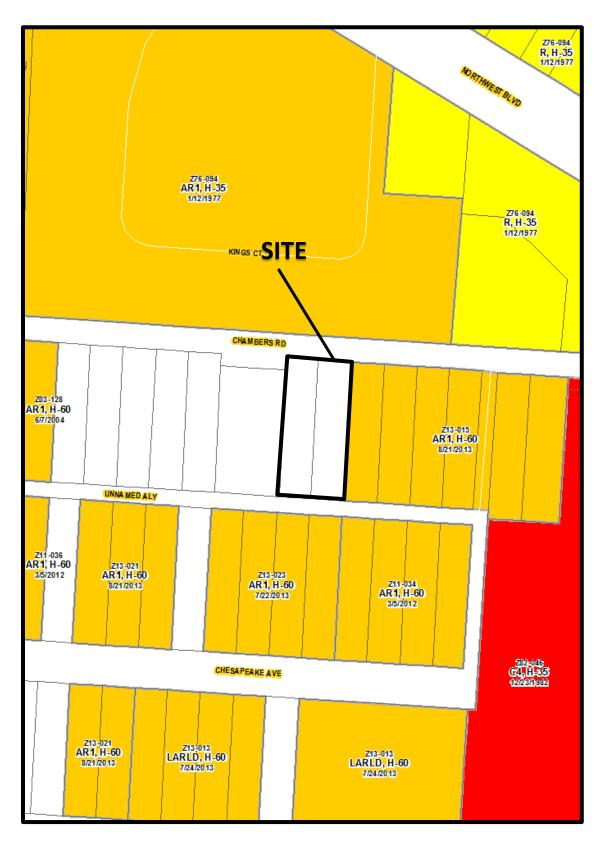

### **BACKGROUND:**

- The site is zoned in the R, Rural District, and is comprised of a single-unit dwelling and a vacant lot recently annexed from Clinton Township. The applicant requests the AR-1 Apartment Residential District to allow multi-unit residential development. The applicant is also pursuing a concurrent Council variance (CV14-016) to reduce various development standards on this site and the adjacent AR-1 District to the east. That request will be heard by City Council and will not be considered at this Development Commission meeting.
- To the north across Chambers Road is an apartment complex in the AR-1 Apartment Residential District. To the east is a vacant industrial structure in the AR-1 Apartment Residential District. To the south is multi-unit residential development in the AR-1, Apartment Residential District. To the west is a guitar shop in Clinton Township.
- The site is located within the planning area of the *Fifth by Northwest Neighborhood Plan* (2009), which recommends mixed-use development for this location.
- The site is located within the boundaries of the Fifth by Northwest Area Commission whose recommendation had not been received at the time this report was prepared.

#### **CITY DEPARTMENTS' RECOMMENDATION:** Approval

Given the predominance of multi-unit residential development to the north and south, and the future multi-unit residential development to the east, Staff finds this proposal to be compatible with the zoning and development pattern of the area, and with the land use recommendations of the *Fifth by Northwest Neighborhood Plan* (2009).