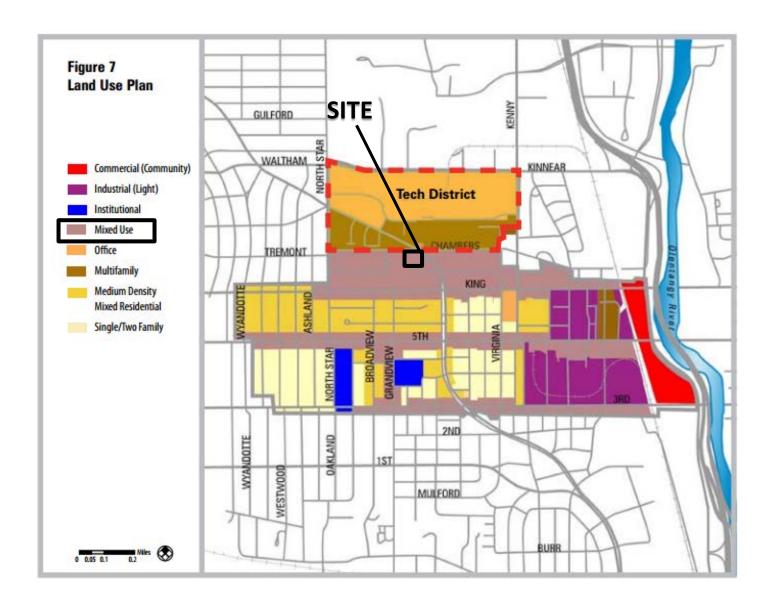

### **BACKGROUND:**

- The site is zoned in the R, Rural District, and is comprised of a single-unit dwelling and a vacant lot recently annexed from Clinton Township. The applicant requests the AR-1 Apartment Residential District to allow multi-unit residential development. The applicant is also pursuing a concurrent Council variance (CV14-016) to reduce various development standards on this site and the adjacent AR-1 District to the east. That request will be heard by City Council and will not be considered at this Development Commission meeting.
- To the north across Chambers Road is an apartment complex in the AR-1 Apartment Residential District. To the east is a vacant industrial structure in the AR-1 Apartment Residential District. To the south is multi-unit residential development in the AR-1, Apartment Residential District. To the west is a guitar shop in Clinton Township.
- The site is located within the planning area of the *Fifth by Northwest Neighborhood Plan* (2009), which recommends mixed-use development for this location.
- The site is located within the boundaries of the Fifth by Northwest Area Commission whose recommendation had not been received at the time this report was prepared.

#### **CITY DEPARTMENTS' RECOMMENDATION:** Approval

Given the predominance of multi-unit residential development to the north and south, and the future multi-unit residential development to the east, Staff finds this proposal to be compatible with the zoning and development pattern of the area, and with the land use recommendations of the *Fifth by Northwest Neighborhood Plan* (2009).