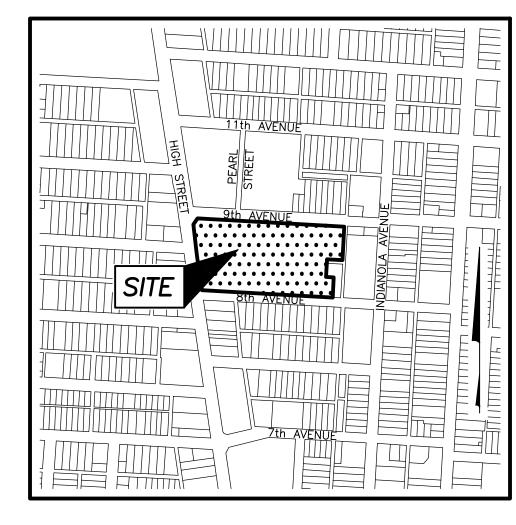

Notary Public,

State of Ohio

My commission expires \_\_\_\_\_

LOCATION MAP AND BACKGROUND DRAWING

SCALE: 1" = 500'