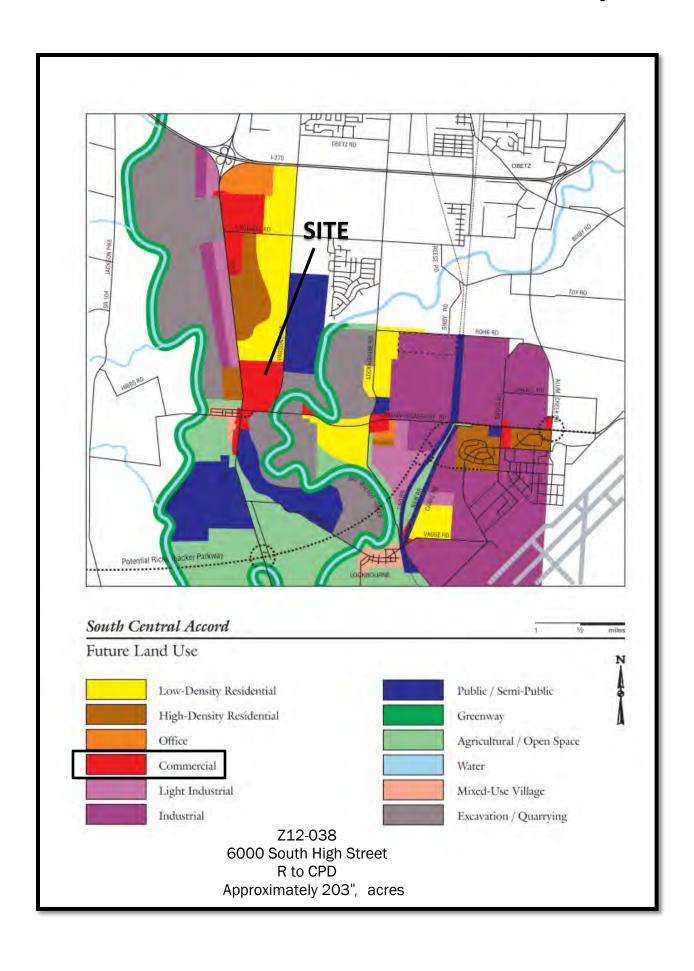

### **BACKGROUND:**

- This site is developed with a horse racing track, casino, and accessory stables, commercial and veterinary uses, and was annexed into the City of Columbus in 2012. This request will change the zoning from the R, Rural District to the CPD, Commercial Planned Development District to secure proper zoning for the existing development, and allow for future commercial development.
- To the north is agricultural land in the R, Rural District. To the east across Parsons Avenue are a water treatment plant and agricultural uses in the M, Manufacturing District, and agricultural uses in the EQ, Excavation and Quarrying District. To the south across London-Groveport Road is undeveloped land in the R, Rural District. To the west across South High Street is agricultural land in the AR-O, Apartment Office District, and manufactured home sales in Hamilton Township.
- The CPD text commits to traffic-related restrictions and includes variances for parking lot landscaping, surface, parking reductions in the form of shared parking ratios, and accommodation of the existing on-site outdoor animal facilities.
- o The site lies within the planning area of the *South Central Accord* (1997), which calls for commercial development for this location.
- The site lies within the boundaries of the Far South Columbus Area Commission, whose recommendation is for approval of the requested CPD district.
- The Columbus Thoroughfare Plan identifies South High Street as a 6-2D arterial requiring a minimum of 80 feet of right-of-way from centerline, London-Groveport Road as 4-2D arterial requiring a minimum of 60 feet of right-of-way from

## **CITY DEPARTMENTS RECOMMENDATION:** Approval.

The requested CPD, Commercial Planned Development District, will secure proper zoning for the existing horse racing track, casino, and accessory uses, and allow for future commercial development. The request is consistent with the land use recommendations of the *South Central Accord*.