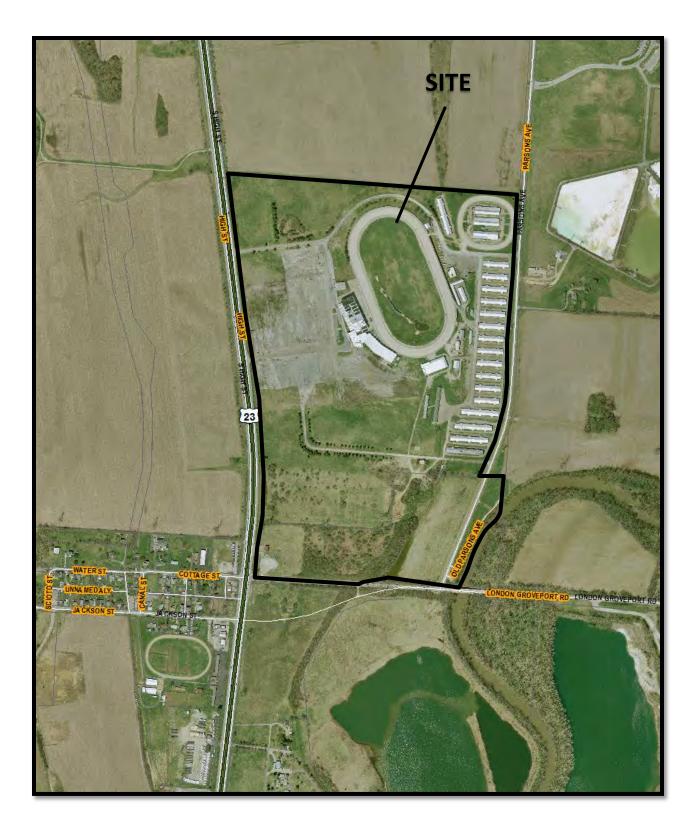

3/27/2015

STAFF REPORT DEVELOPMENT COMMISSION ZONING MEETING CITY OF COLUMBUS, OHIO MARCH 12, 2015

3. APPLICATION: Z12-038 (12335-00000-00427)

Location: 6000 SOUTH HIGH STREET (43207), being 203.8±

acres located at the northeast corner of South High Street and London-Groveport Road (495-291117 and 495-291117: Far South Columbus Area Commission).

### **BACKGROUND:**

- This site is developed with a horse racing track, casino, and accessory stables, commercial and veterinary uses, and was annexed into the City of Columbus in 2012. This request will change the zoning from the R, Rural District to the CPD, Commercial Planned Development District to secure proper zoning for the existing development, and allow for future commercial development.
- To the north is agricultural land in the R, Rural District. To the east across Parsons Avenue are a water treatment plant and agricultural uses in the M, Manufacturing District, and agricultural uses in the EQ, Excavation and Quarrying District. To the south across London-Groveport Road is undeveloped land in the R, Rural District. To the west across South High Street is agricultural land in the AR-O, Apartment Office District, and manufactured home sales in Hamilton Township.
- The CPD text commits to traffic-related restrictions and includes variances for parking lot landscaping, surface, parking reductions in the form of shared parking ratios, and accommodation of the existing on-site outdoor animal facilities.
- o The site lies within the planning area of the *South Central Accord* (1997), which calls for commercial development for this location.
- The site lies within the boundaries of the Far South Columbus Area Commission, whose recommendation is for approval of the requested CPD district.
- The Columbus Thoroughfare Plan identifies South High Street as a 6-2D arterial requiring a minimum of 80 feet of right-of-way from centerline, London-Groveport Road as 4-2D arterial requiring a minimum of 60 feet of right-of-way from