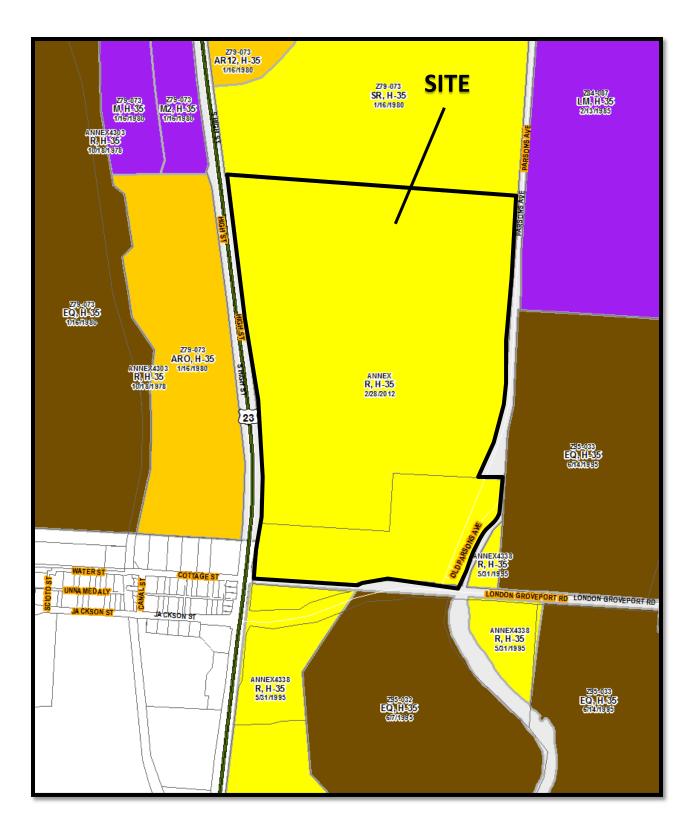

3/27/2015

STAFF REPORT DEVELOPMENT COMMISSION ZONING MEETING CITY OF COLUMBUS, OHIO MARCH 12, 2015

3. APPLICATION: Z12-038 (12335-00000-00427)

Location: 6000 SOUTH HIGH STREET (43207), being 203.8±

acres located at the northeast corner of South High Street and London-Groveport Road (495-291117 and 495-291117: Far South Columbus Area Commission).

**Existing Zoning:** R, Rural District.

**Request:** CPD, Commercial Planned Development District.

**Proposed Use:** Casino, horse racing track and commercial development. **Applicant(s):** Scioto Downs, Inc.; c/o Sean Mentel, Atty.; 100 South

### **BACKGROUND:**

- This site is developed with a horse racing track, casino, and accessory stables, commercial and veterinary uses, and was annexed into the City of Columbus in 2012. This request will change the zoning from the R, Rural District to the CPD, Commercial Planned Development District to secure proper zoning for the existing development, and allow for future commercial development.
- To the north is agricultural land in the R, Rural District. To the east across Parsons Avenue are a water treatment plant and agricultural uses in the M, Manufacturing District, and agricultural uses in the EQ, Excavation and Quarrying District. To the south across London-Groveport Road is undeveloped land in the R, Rural District. To the west across South High Street is agricultural land in the AR-O, Apartment Office District, and manufactured home sales in Hamilton Township.
- The CPD text commits to traffic-related restrictions and includes variances for parking lot landscaping, surface, parking reductions in the form of shared parking ratios, and accommodation of the existing on-site outdoor animal facilities.
- o The site lies within the planning area of the *South Central Accord* (1997), which calls for commercial development for this location.
- The site lies within the boundaries of the Far South Columbus Area Commission, whose recommendation is for approval of the requested CPD district.
- The Columbus Thoroughfare Plan identifies South High Street as a 6-2D arterial requiring a minimum of 80 feet of right-of-way from centerline, London-Groveport Road as 4-2D arterial requiring a minimum of 60 feet of right-of-way from