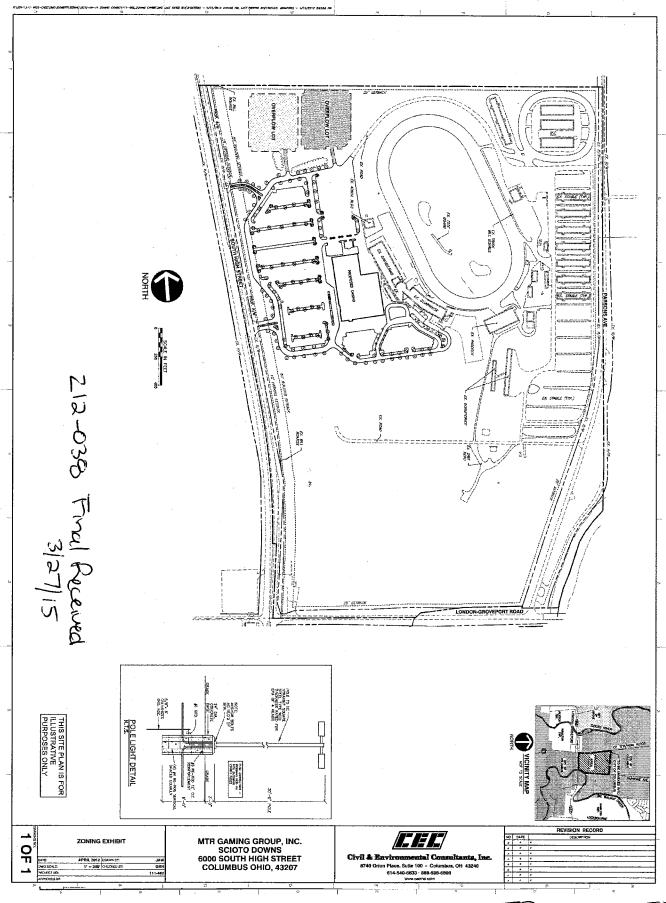

3/27/2015

STAFF REPORT DEVELOPMENT COMMISSION ZONING MEETING CITY OF COLUMBUS, OHIO MARCH 12, 2015

3. APPLICATION: Z12-038 (12335-00000-00427)

Location: 6000 SOUTH HIGH STREET (43207), being 203.8±

acres located at the northeast corner of South High Street and London-Groveport Road (495-291117 and 495-291117: Far South Columbus Area Commission).

**Existing Zoning:** R, Rural District.

**Request:** CPD, Commercial Planned Development District.

**Proposed Use:** Casino, horse racing track and commercial development. **Applicant(s):** Scioto Downs, Inc.; c/o Sean Mentel, Atty.; 100 South

### **BACKGROUND:**

- This site is developed with a horse racing track, casino, and accessory stables, commercial and veterinary uses, and was annexed into the City of Columbus in 2012. This request will change the zoning from the R, Rural District to the CPD, Commercial Planned Development District to secure proper zoning for the existing development, and allow for future commercial development.
- To the north is agricultural land in the R, Rural District. To the east across Parsons Avenue are a water treatment plant and agricultural uses in the M, Manufacturing District, and agricultural uses in the EQ, Excavation and Quarrying District. To the south across London-Groveport Road is undeveloped land in the R, Rural District. To the west across South High Street is agricultural land in the AR-O, Apartment Office District, and manufactured home sales in Hamilton Township.
- The CPD text commits to traffic-related restrictions and includes variances for parking lot landscaping, surface, parking reductions in the form of shared parking ratios, and accommodation of the existing on-site outdoor animal facilities.
- o The site lies within the planning area of the *South Central Accord* (1997), which calls for commercial development for this location.
- The site lies within the boundaries of the Far South Columbus Area Commission, whose recommendation is for approval of the requested CPD district.
- The Columbus Thoroughfare Plan identifies South High Street as a 6-2D arterial requiring a minimum of 80 feet of right-of-way from centerline, London-Groveport Road as 4-2D arterial requiring a minimum of 60 feet of right-of-way from