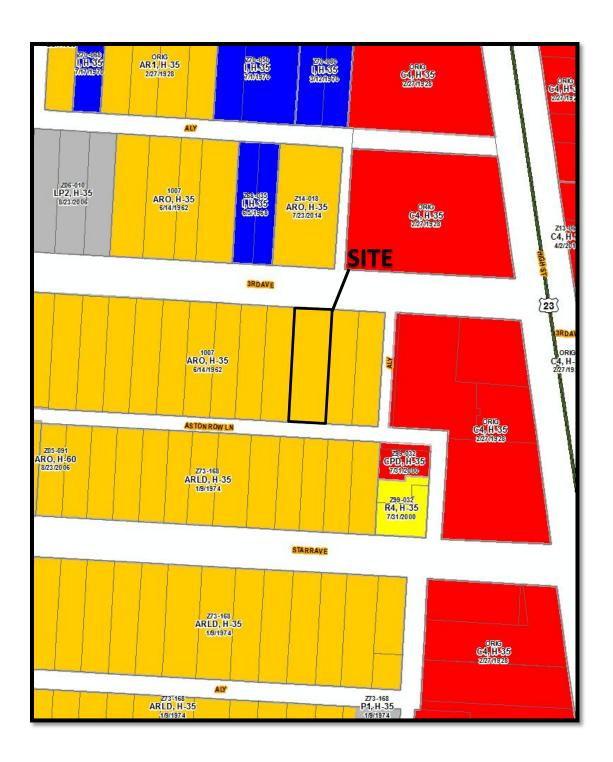

### **Summary of Variances Requested**

The property that is the subject of this application is a single family residence owned by Robert and Amanda Bundy. The applicants seek to convert their existing three-story carriage house into two living units while maintaining the garage space on the first floor. The applicants respectfully request the following variances:

- 1. Variance from Section 3312.49 to reduce the number of required parking spaces from 6 to 3 with an additional 2 spaces on lease from neighbor
- 2. Variance from Section 3333.01 to permit two dwellings (three units total) on one lot
- 3. Variance from Section 3333.15 to permit the existing house and carriage house combined to exceed the maximum lot coverage (53,46%)
- 4. Variance from Section 3333.16 to allow the carriage house to front the alley
- 5. Variance from Section 3333.22 to allow existing maximum side yard of carriage dwelling to be approximately 1.9 feet
- 6. Variance from Section 3333.23 to permit 3.8 feet of side yard on the west side of the house, 1.8 feet on the west side of the carriage house, and 0.9 feet on the east side of the carriage house
- 7. Variance from Section 3333.24 to allow no rear yard for the carriage house

An existing single-family residence fronts the property and totals 4791 square feet. At the rear, the footprint of the existing carriage house is 1718 square feet. The total lot is 9356 square feet. Currently, the first floor of the carriage house includes three garage bays but only two doors. The second and third floors are unfinished space. The applicant's plans call for the renovation of the carriage house into two one-bedroom living units of 859 and 869 square feet and the addition of a third garage door.

The request for a variance to the parking requirement reflects conditions in the area. While the code requires two parking spaces for each dwelling unit, the urban location of this property and the modest size of the new units need only require a maximum of one parking space per dwelling. To achieve additional covered garage spaces, the applicants plan to create an additional door that would access the middle bay in the garage. In addition to those three covered spaces, our neighbor Pamela Maggied (54 W. Starr Avenue) allows us to use two of the three spaces behind her home. Please see the attached letter confirming our agreement with her. These five spaces should cover our parking needs sufficiently.