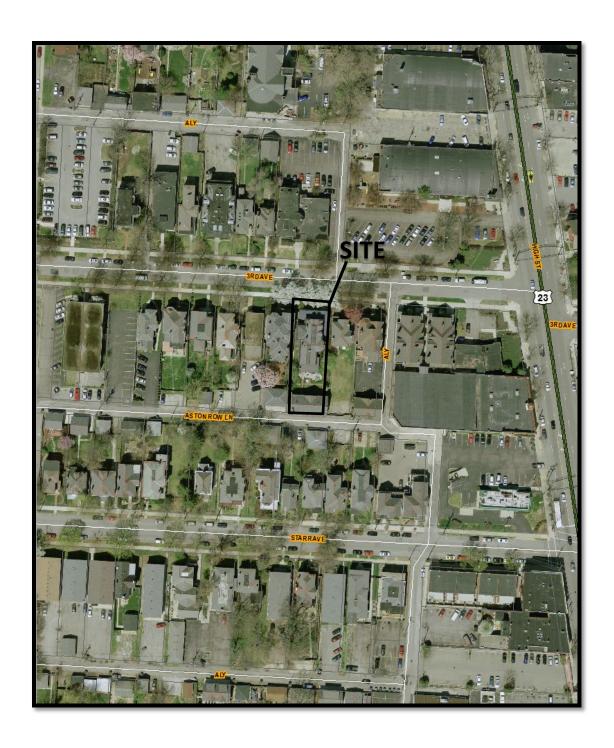

### **Summary of Variances Requested**

The property that is the subject of this application is a single family residence owned by Robert and Amanda Bundy. The applicants seek to convert their existing three-story carriage house into two living units while maintaining the garage space on the first floor. The applicants respectfully request the following variances:

An existing single-family residence fronts the property and totals 4791 square feet. At the rear, the footprint of the existing carriage house is 1718 square feet. The total lot is 9356 square feet. Currently, the first floor of the carriage house includes three garage bays but only two doors. The second and third floors are unfinished space. The applicant's plans call for the renovation of the carriage house into two one-bedroom living units of 859 and 869 square feet and the addition of a third garage door.