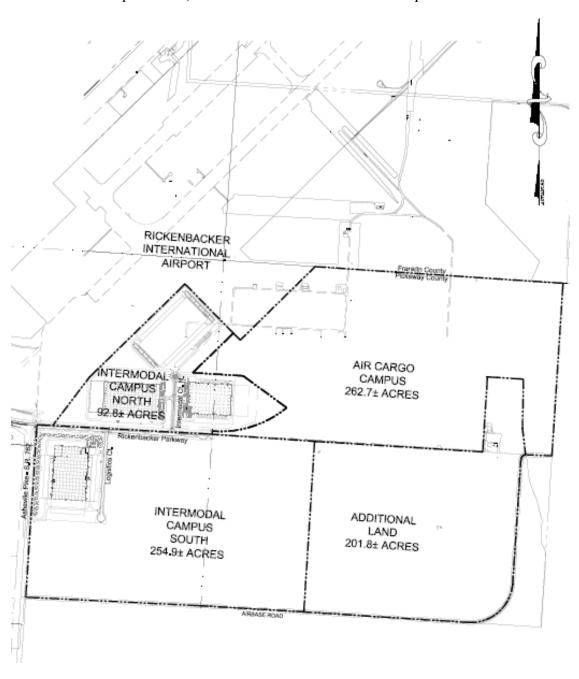

## EXHIBIT A to the City Resolution Description and Map of the JEDD Addition and Expanded JEDD Area

The JEDD Addition is the real estate situated in the Township of Madison, County of Pickaway and State of Ohio identified as "Additional Land" on the map below, and identified by the Pickaway County Auditor for tax year 2014 as parcel number F1600010000500.

The Expanded JEDD Area is the real estate situated in the Township of Madison, County of Pickaway and State of Ohio identified as "Intermodal Campus North," "Air Cargo Campus," "Intermodal Campus South," and "Additional Land" on the map below.