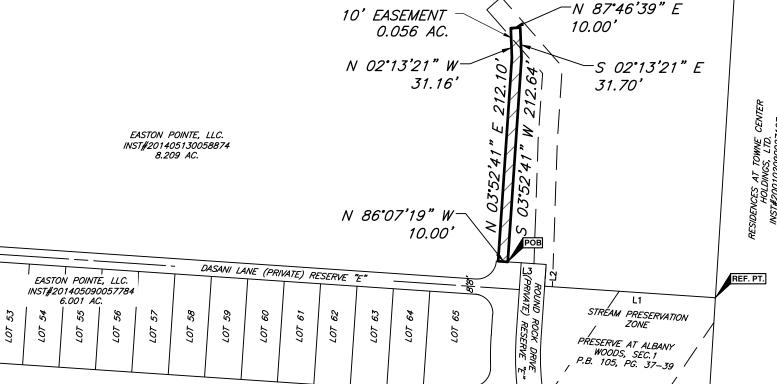

LINE TABLE

N86'07'19"W

N3°52'41"E

N86'07'19"W

DIRECTION | LENGTH

178.28

22.63

40.08'

LINE #

L1

L2

L3

## **BASIS OF BEARING:**

BASIS OF BEARING FOR THIS DESCRIPTION IS SOUTH 86°07'19" EAST, FOR THE NORTHERLY LINE OF PRESERVE AT ALBANY WOODS. SECTION 1. BASED ON THE PLAT THEREOF, OF RECORD IN PLAT BOOK 105, PAGE 38, RECORDER'S OFFICE, FRANKLIN COUNTY, OHIO.