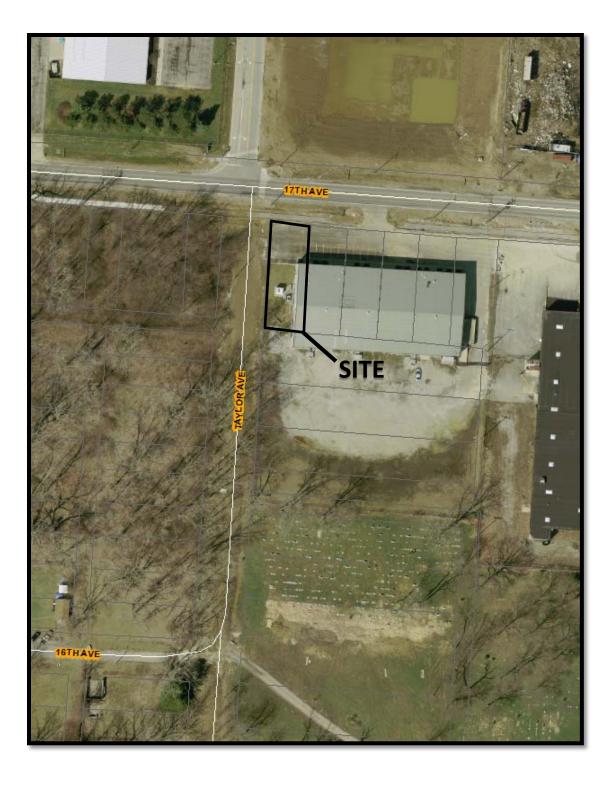

#### BACKGROUND:

- The 0.14± acre parcel is part of a larger development area of approximately 2 acres that is developed with a vacant industrial building. The majority of that area is zoned in the M, Manufacturing District, but the subject parcel, which contains a portion of the industrial building and mechanical equipment, is zoned in the R-2, Residential District.
- The existing building is considered non-compliant and received Zoning Clearance in error when it was constructed in 1985, because it was represented that the entire property was zoned in the M, Manufacturing District, and staff failed to catch the discrepancy. The applicant proposes the M, Manufacturing District to match the rest of the building area and to bring the building into compliance. The applicant intends to use the building as a crematory and funeral home, which are permitted in the M, Manufacturing District, with the crematory subject to Special Permit approval from the Board of Zoning Adjustment.
- The site is bordered to the north and east by industrial uses in the M, Manufacturing District. To the south is a cemetery in the I, Institutional District. To the west is the unimproved right-of-way for Taylor Avenue and undeveloped land zoned in the R-2, Residential District.
- The site is located within the boundaries of the North Central Area Plan (2002), which recommends single-unit residential development for this location. The Plan also recommends that development recognize existing manufacturing zoning and encourages that future manufacturing development occur in areas that are already zoned manufacturing. The Planning Division supports this request based upon the existing M zoning in the rest of the building area, and the fact that the industrial building is partially located on the subject parcel.

### **<u>CITY DEPARTMENTS' RECOMMENDATION</u>:** Approval.

The requested M zoning classification would bring the existing non-compliant industrial building into compliance. While the proposed use of this building as a crematory will be subject to further discussion as part of the Special Permit process, staff considers this rezoning necessary for the continued use of the existing industrial building. The request is consistent with the established development pattern east of unimproved Taylor Avenue.