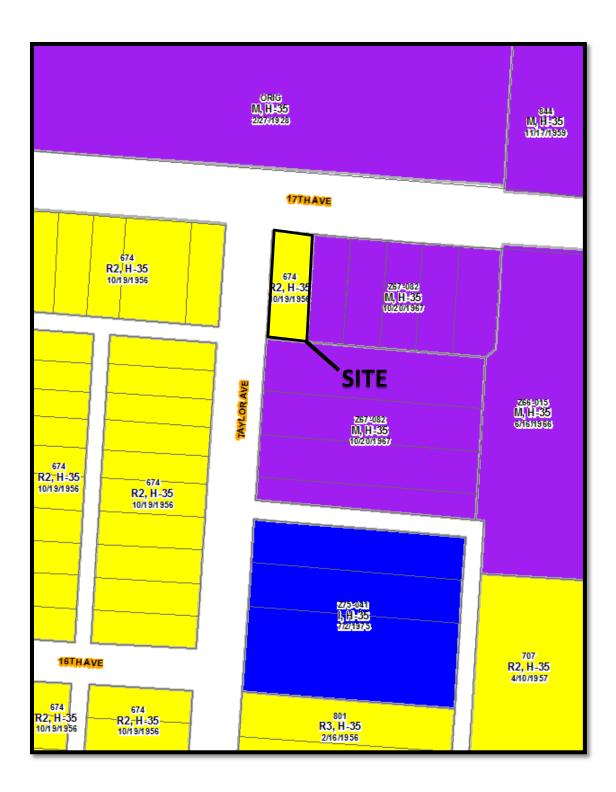

#### BACKGROUND:

- The 0.14± acre parcel is part of a larger development area of approximately 2 acres that is developed with a vacant industrial building. The majority of that area is zoned in the M, Manufacturing District, but the subject parcel, which contains a portion of the industrial building and mechanical equipment, is zoned in the R-2, Residential District.
- The existing building is considered non-compliant and received Zoning Clearance in error when it was constructed in 1985, because it was represented that the entire property was zoned in the M, Manufacturing District, and staff failed to catch the discrepancy. The applicant proposes the M, Manufacturing District to match the rest of the building area and to bring the building into compliance. The applicant intends to use the building as a crematory and funeral home, which are permitted in the M, Manufacturing District, with the crematory subject to Special Permit approval from the Board of Zoning Adjustment.
- The site is bordered to the north and east by industrial uses in the M, Manufacturing District. To the south is a cemetery in the I, Institutional District. To the west is the unimproved right-of-way for Taylor Avenue and undeveloped land zoned in the R-2, Residential District.
- The site is located within the boundaries of the North Central Area Plan (2002), which recommends single-unit residential development for this location. The Plan also recommends that development recognize existing manufacturing zoning and encourages that future manufacturing development occur in areas that are already zoned manufacturing. The Planning Division supports this request based upon the existing M zoning in the rest of the building area, and the fact that the industrial building is partially located on the subject parcel.

- The site is located within the boundaries of the North Central Area Commission, whose recommendation was for approval.
- The Columbus Thoroughfare Plan identifies Seventeenth Avenue as a C arterial requiring a minimum of 30 feet of right-of-way from centerline

### **<u>CITY DEPARTMENTS' RECOMMENDATION</u>:** Approval.

The requested M zoning classification would bring the existing non-compliant industrial building into compliance. While the proposed use of this building as a crematory will be subject to further discussion as part of the Special Permit process, staff considers this rezoning necessary for the continued use of the existing industrial building. The request is consistent with the established development pattern east of unimproved Taylor Avenue.