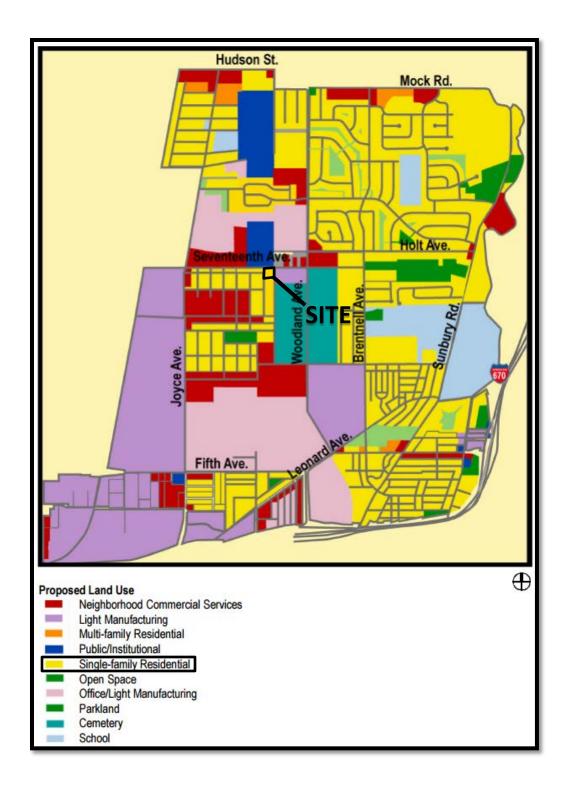

#### BACKGROUND:

- The 0.14± acre parcel is part of a larger development area of approximately 2 acres that is developed with a vacant industrial building. The majority of that area is zoned in the M, Manufacturing District, but the subject parcel, which contains a portion of the industrial building and mechanical equipment, is zoned in the R-2, Residential District.
- The existing building is considered non-compliant and received Zoning Clearance in error when it was constructed in 1985, because it was represented that the entire property was zoned in the M, Manufacturing District, and staff failed to catch the discrepancy. The applicant proposes the M, Manufacturing District to match the rest of the building area and to bring the building into compliance. The applicant intends to use the building as a crematory and funeral home, which are permitted in the M, Manufacturing District, with the crematory subject to Special Permit approval from the Board of Zoning Adjustment.
- The site is bordered to the north and east by industrial uses in the M, Manufacturing District. To the south is a cemetery in the I, Institutional District. To the west is the unimproved right-of-way for Taylor Avenue and undeveloped land zoned in the R-2, Residential District.
- The site is located within the boundaries of the North Central Area Plan (2002), which recommends single-unit residential development for this location. The Plan also recommends that development recognize existing manufacturing zoning and encourages that future manufacturing development occur in areas that are already zoned manufacturing. The Planning Division supports this request based upon the existing M zoning in the rest of the building area, and the fact that the industrial building is partially located on the subject parcel.