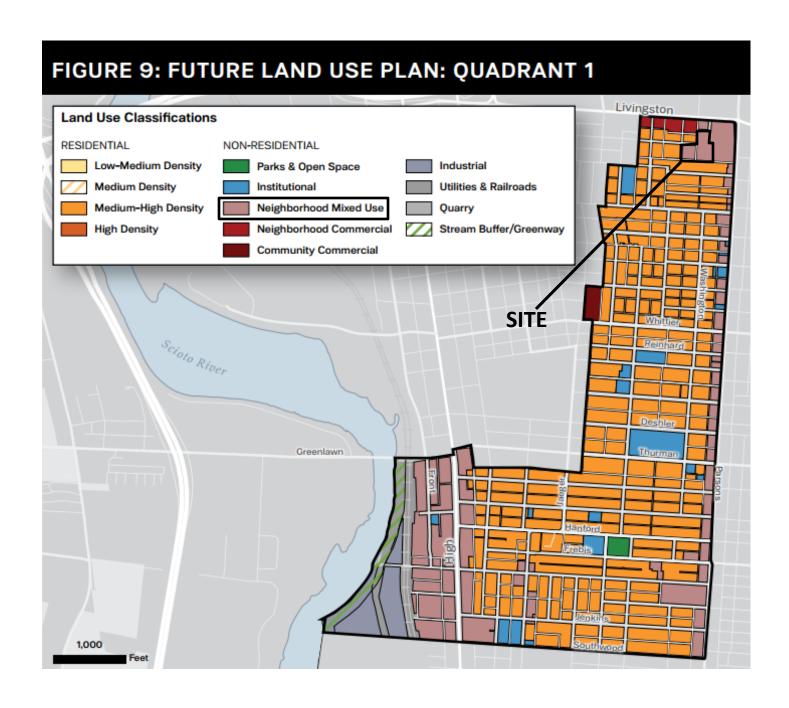

- To the north and east are commercial retail/service developments and to the south and west are single-unit dwellings.
- Council variance # CV15-062 has been filed with the rezoning request to reduce street trees requirements and to permit a dumpster locations and parking within the perimeter yard. That request will proceed to City Council with this rezoning request but is not subject to consideration by the Development Commission.
- The site is located within the planning area of the Southside Plan (2014), which recommends "Neighborhood Mixed Use" with residential uses having a density up to 45 units per acre. The proposed 168 units provide a density of 59 units per acre. However, most of that density is concentrated adjacent to commercial uses fronting Parsons Avenue while lower density is to be located closer to existing residential uses to the west.
- The site is located within the boundaries of the Columbus Southside Area Commission, whose recommendation is for approval.

### **CITY DEPARTMENTS' RECOMMENDATION:** Approval

The requested AR-3 District will permit the development of 168 apartment units at an effective density of 59 units per acre. While the overall density is greater than what is recommended by the *Southside Plan,* support is warranted because most of that density is concentrated adjacent to commercial uses fronting Parsons Avenue while lower density is to be located closer to existing residential uses to the south and west.