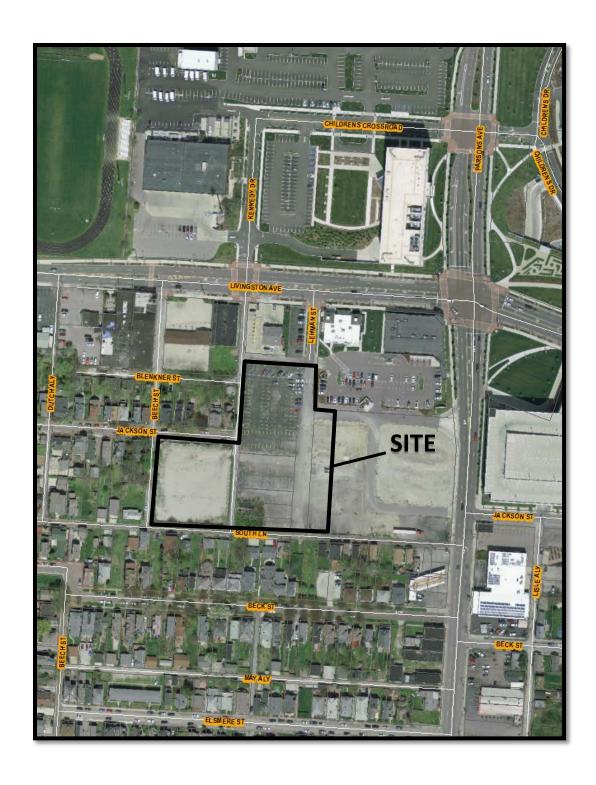

#### **BACKGROUND:**

 The site consists of multiple parcels developed as parking lots in the CPD, Commercial Planned Development and C-4, Commercial districts. The applicant proposes the AR-3, Apartment Residential District, to construct 168 apartment units with underground parking.

- To the north and east are commercial retail/service developments and to the south and west are single-unit dwellings.
- Council variance # CV15-062 has been filed with the rezoning request to reduce street trees requirements and to permit a dumpster locations and parking within the perimeter yard. That request will proceed to City Council with this rezoning request but is not subject to consideration by the Development Commission.
- The site is located within the planning area of the Southside Plan (2014), which recommends "Neighborhood Mixed Use" with residential uses having a density up to 45 units per acre. The proposed 168 units provide a density of 59 units per acre. However, most of that density is concentrated adjacent to commercial uses fronting Parsons Avenue while lower density is to be located closer to existing residential uses to the west.
- The site is located within the boundaries of the Columbus Southside Area Commission, whose recommendation is for approval.