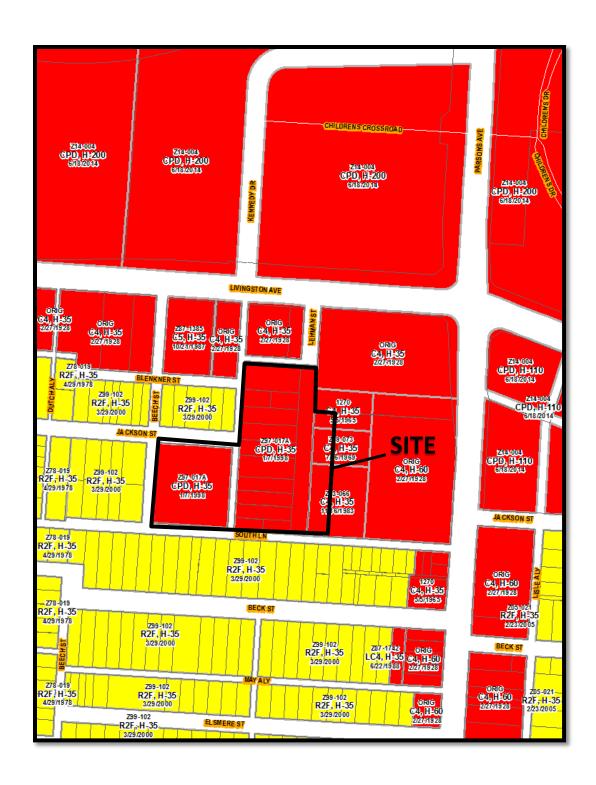

#### **BACKGROUND:**

 The site consists of multiple parcels developed as parking lots in the CPD, Commercial Planned Development and C-4, Commercial districts. The applicant proposes the AR-3, Apartment Residential District, to construct 168 apartment units with underground parking.

- To the north and east are commercial retail/service developments and to the south and west are single-unit dwellings.
- Council variance # CV15-062 has been filed with the rezoning request to reduce street trees requirements and to permit a dumpster locations and parking within the perimeter yard. That request will proceed to City Council with this rezoning request but is not subject to consideration by the Development Commission.
- The site is located within the planning area of the Southside Plan (2014), which recommends "Neighborhood Mixed Use" with residential uses having a density up to 45 units per acre. The proposed 168 units provide a density of 59 units per acre. However, most of that density is concentrated adjacent to commercial uses fronting Parsons Avenue while lower density is to be located closer to existing residential uses to the west.
- The site is located within the boundaries of the Columbus Southside Area Commission, whose recommendation is for approval.

### **CITY DEPARTMENTS' RECOMMENDATION:** Approval

The requested AR-3 District will permit the development of 168 apartment units at an effective density of 59 units per acre. While the overall density is greater than what is recommended by the *Southside Plan,* support is warranted because most of that density is concentrated adjacent to commercial uses fronting Parsons Avenue while lower density is to be located closer to existing residential uses to the south and west.