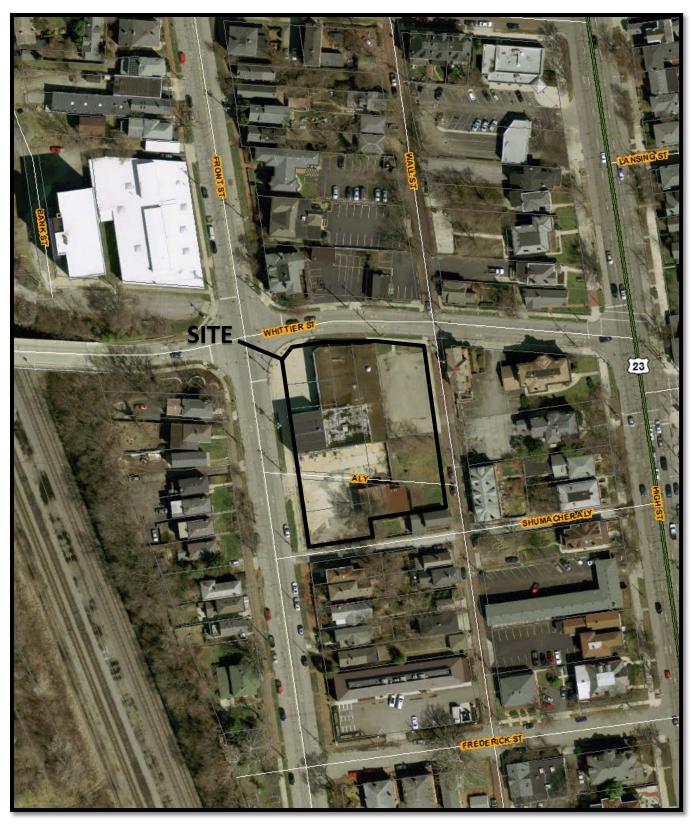

STAFF REPORT DEVELOPMENT COMMISSION ZONING MEETING CITY OF COLUMBUS, OHIO MAY 12, 2016

2. APPLICATION: Z16-014

**Location:** 882 SOUTH FRONT STREET (43206), being .99± acres located at

the southeast corner of South Front and Whittier Streets (010-

068131; Brewery District Commission).

**Existing Zoning:** M, Manufacturing District.

**Request:** AR-1, Apartment Residential District. **Proposed Use:** Multi-unit residential development.

Applicant(s): 876 S. Front LLC; c/o David Perry, Agent; David Perry Company,

#### **BACKGROUND:**

The 0.99± acre site consists of 12 parcels, to be combined, in the M, Manufacturing District.
 The requested AR-1, Apartment Residential District allows the applicant to develop the site with a multi-unit townhouse development.

- Immediately north of the site are offices, zoned M, Manufacturing District. To the south, east, and west of the site are single and multi-unit residential development in the C-4, Commercial and M, Manufacturing Districts.
- Companion CV16-015 has been filed to vary requirements to apartment residential district uses, height districts, vision clearance, fronting, building lines, and perimeter yard. That request will be heard by City Council and will not be considered at this Development Commission meeting.
- This site is located within the "Southern Tier" of the Brewery District Plan (1993), which does not recommend specific land uses but does encourage compatible redevelopment and rehabilitation for the area.
- The site is located within the boundaries of the Brewery District Commission whose recommendation is for approval of the requested zoning district.
- The Columbus Thoroughfare Plan identifies Front Street as a 4-2 arterial requiring a minimum of 50 feet of right-of-way from centerline.

#### CITY DEPARTMENTS' RECOMMENDATION: Approval.

The requested AR-1, Apartment Residential District and concurrent Council variance application will permit the construction of a multi-unit townhouse development. The proposed development is consistent with the surrounding residential and office uses and compatible redevelopment is also recommended by the *Brewery District Plan*.