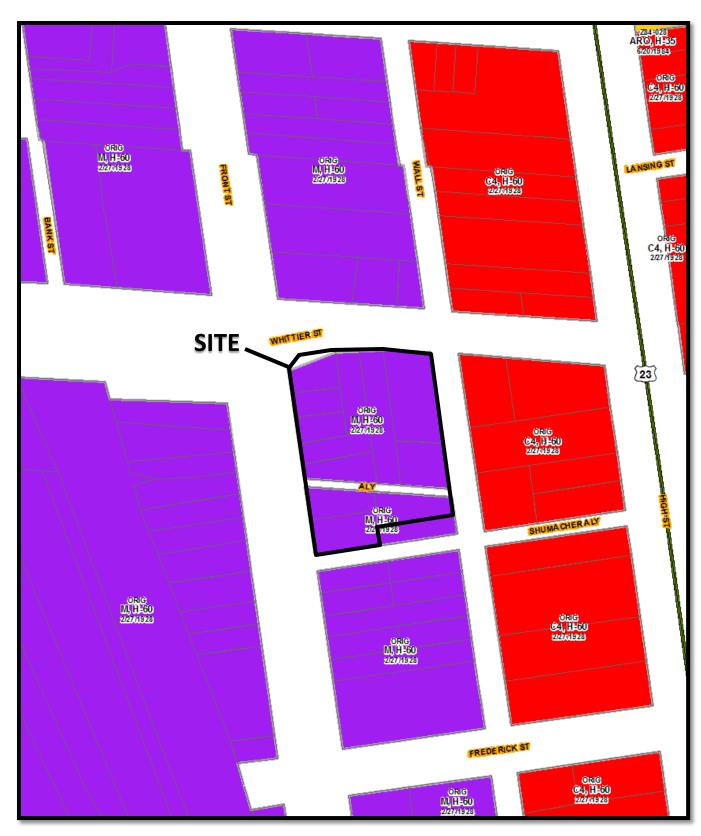

STAFF REPORT DEVELOPMENT COMMISSION ZONING MEETING CITY OF COLUMBUS, OHIO MAY 12, 2016

2. APPLICATION: Z16-014

**Location:** 882 SOUTH FRONT STREET (43206), being .99± acres located at

the southeast corner of South Front and Whittier Streets (010-

068131; Brewery District Commission).

**Existing Zoning:** M, Manufacturing District.

**Request:** AR-1, Apartment Residential District. **Proposed Use:** Multi-unit residential development.

Applicant(s): 876 S. Front LLC; c/o David Perry, Agent; David Perry Company,

#### **BACKGROUND:**

The 0.99± acre site consists of 12 parcels, to be combined, in the M, Manufacturing District.
 The requested AR-1, Apartment Residential District allows the applicant to develop the site with a multi-unit townhouse development.

- Immediately north of the site are offices, zoned M, Manufacturing District. To the south, east, and west of the site are single and multi-unit residential development in the C-4, Commercial and M, Manufacturing Districts.
- Companion CV16-015 has been filed to vary requirements to apartment residential district uses, height districts, vision clearance, fronting, building lines, and perimeter yard. That request will be heard by City Council and will not be considered at this Development Commission meeting.
- This site is located within the "Southern Tier" of the Brewery District Plan (1993), which does not recommend specific land uses but does encourage compatible redevelopment and rehabilitation for the area.
- The site is located within the boundaries of the Brewery District Commission whose recommendation is for approval of the requested zoning district.
- The Columbus Thoroughfare Plan identifies Front Street as a 4-2 arterial requiring a minimum of 50 feet of right-of-way from centerline.

#### CITY DEPARTMENTS' RECOMMENDATION: Approval.

The requested AR-1, Apartment Residential District and concurrent Council variance application will permit the construction of a multi-unit townhouse development. The proposed development is consistent with the surrounding residential and office uses and compatible redevelopment is also recommended by the *Brewery District Plan*.