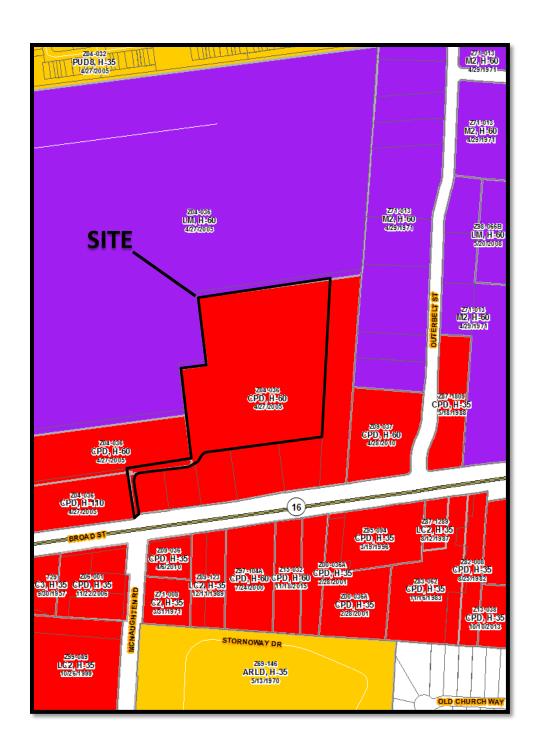

Signature of Applicant: By:

Date:

CV16-043 6336 East Broad Street Approximately 13.58 acres

CV16-043 6336 East Broad Street Approximately 13.58 acres

CV16-043 6336 East Broad Street Approximately 13.58 acres

| APPLICANT:                                                                                                     |                                                    |          |  |  |
|----------------------------------------------------------------------------------------------------------------|----------------------------------------------------|----------|--|--|
| APPLICATION/ZONING/ DEVELOPMENT COMMISSION CASE NUMBER:                                                        | CV16-043                                           |          |  |  |
| DATE RECEIVED City of Columbus Dept Building & Zoning Service: 5-31-16                                         |                                                    |          |  |  |
| AREA COMMISSION:                                                                                               | James Burdin Shannon Pine FAR EAST AREA COMMISSION |          |  |  |
| DATE RECEIVED BY AREA COMMISSION:                                                                              | 06/07/2016                                         |          |  |  |
| LOCATION AND ZONING REQUEST:                                                                                   |                                                    |          |  |  |
| Certified address: 6336 East Broad Street                                                                      | ZIP:                                               | 43213    |  |  |
| Parcel Number for Certified Address: 520269048                                                                 | <b>2</b> .                                         | 45215    |  |  |
| Current Zoning District: CPD Requested                                                                         | Variance: PERMIT ELDERLY                           |          |  |  |
|                                                                                                                | HOUSING                                            |          |  |  |
| Proposed Use or reason for rezoning request:                                                                   |                                                    |          |  |  |
| PERMIT ELDERLY HOUSING Proposed Height District:                                                               |                                                    |          |  |  |
| APPLICANT:                                                                                                     |                                                    | -        |  |  |
| Name: Continental Real Estate Companies Phone N                                                                | Number: (614) 883-1007 Ext.:                       |          |  |  |
| Address: 150 East Broad StreetCity/State                                                                       | columbus, OH Zip: 43215                            | ;<br>    |  |  |
| Email Address: jhockstok@continental-realestate.com Fax Number:                                                |                                                    |          |  |  |
|                                                                                                                |                                                    |          |  |  |
| PROPERTY OWNER(S) Check here if listing additional property own Name: Empire Ventures/6200 E Broad LLC Phone N | Jumber: Ext.:                                      |          |  |  |
|                                                                                                                |                                                    |          |  |  |
| Address: 150 East Broad Street, Suite 800 City/State                                                           | te: Columbus, OH Zip: 43215                        | <u> </u> |  |  |
| Email Address:                                                                                                 | Fax Number:                                        |          |  |  |
| ATTORNEY / AGENT (Check one if applicable): X Attorney Agent                                                   |                                                    |          |  |  |
| Name: Jeffrey L. Brown, Smith & Hale LLC Phone N                                                               | Number: (614) 221-4255 Ext.:                       |          |  |  |
| Address: 37 West Broad Street, Suite 460City/State                                                             | tte: Columbus, OH Zip: 43215                       | 5        |  |  |
| Email Address: jlbrown@smithandhale.com                                                                        | Fax Number: (614) 221-4409                         |          |  |  |
|                                                                                                                |                                                    |          |  |  |
| ADJACENT PROPERTIES CURRENT ZONE AND OCCUPANCIES:                                                              |                                                    |          |  |  |
| NORTH:                                                                                                         |                                                    |          |  |  |
| EAST:<br>SOUTH:                                                                                                |                                                    |          |  |  |
| WEST:                                                                                                          |                                                    |          |  |  |
|                                                                                                                |                                                    |          |  |  |
|                                                                                                                |                                                    |          |  |  |
|                                                                                                                |                                                    |          |  |  |
|                                                                                                                |                                                    |          |  |  |
|                                                                                                                |                                                    |          |  |  |