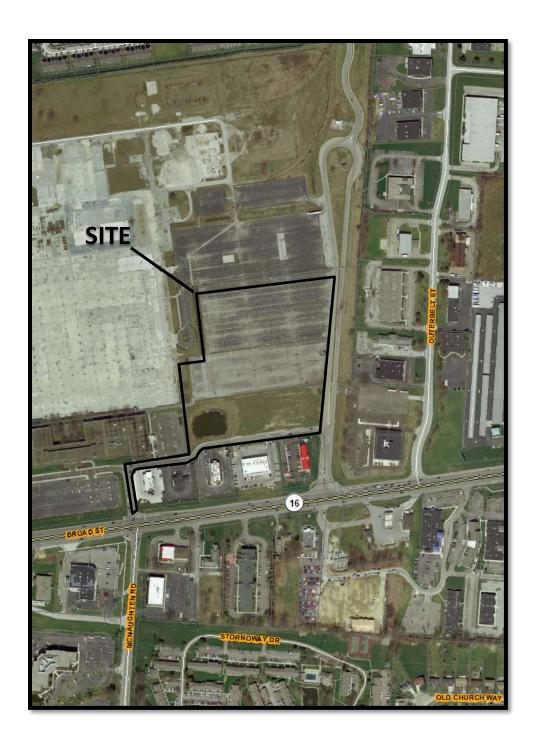

## Statement of Hardship

The applicant wants to permit housing for the elderly on the site. The housing for the elderly will consist of independent living, assisted living and memory care units. The west side of the site already allows this use. There is a growing need for this kind of housing due to the aging population. This location provides easy access to retail opportunities as well as medical services. Mt. Carmel East Hospital located just to the west of this site. Allowing this use supplies the area with appropriate housing for the aging demographic. The City treats housing for the elderly as a multifamily use and require 1.5 parking spaces per unit. Given the demographics and driving abilities of the potential tenants that parking ratio is excessive. For example thirty units of this development will be memory care units and those tenants do not drive. In addition the garden units have garages which would allow a second parking space in the driveway. The site plan provides sufficient parking for our tenants, employees and visitors.

Signature of Applicant: By:

Date:

CV16-043 6336 East Broad Street Approximately 13.58 acres

CV16-043 6336 East Broad Street Approximately 13.58 acres

CV16-043 6336 East Broad Street Approximately 13.58 acres

| APPLICANT:                                                                                                     |                                                    |          |  |  |
|----------------------------------------------------------------------------------------------------------------|----------------------------------------------------|----------|--|--|
| APPLICATION/ZONING/ DEVELOPMENT COMMISSION CASE NUMBER:                                                        | CV16-043                                           |          |  |  |
| DATE RECEIVED City of Columbus Dept Building & Zoning Service: 5-31-16                                         |                                                    |          |  |  |
| AREA COMMISSION:                                                                                               | James Burdin Shannon Pine FAR EAST AREA COMMISSION |          |  |  |
| DATE RECEIVED BY AREA COMMISSION:                                                                              | 06/07/2016                                         |          |  |  |
| LOCATION AND ZONING REQUEST:                                                                                   |                                                    |          |  |  |
| Certified address: 6336 East Broad Street                                                                      | ZIP:                                               | 43213    |  |  |
| Parcel Number for Certified Address: 520269048                                                                 | <b>2</b> .                                         | 45215    |  |  |
| Current Zoning District: CPD Requested                                                                         | Variance: PERMIT ELDERLY                           |          |  |  |
|                                                                                                                | HOUSING                                            |          |  |  |
| Proposed Use or reason for rezoning request:                                                                   |                                                    |          |  |  |
| PERMIT ELDERLY HOUSING Proposed Height District:                                                               |                                                    |          |  |  |
| APPLICANT:                                                                                                     |                                                    | -        |  |  |
| Name: Continental Real Estate Companies Phone N                                                                | Number: (614) 883-1007 Ext.:                       |          |  |  |
| Address: 150 East Broad StreetCity/State                                                                       | columbus, OH Zip: 43215                            | ;<br>    |  |  |
| Email Address: jhockstok@continental-realestate.com Fax Number:                                                |                                                    |          |  |  |
|                                                                                                                |                                                    |          |  |  |
| PROPERTY OWNER(S) Check here if listing additional property own Name: Empire Ventures/6200 E Broad LLC Phone N | Jumber: Ext.:                                      |          |  |  |
|                                                                                                                |                                                    |          |  |  |
| Address: 150 East Broad Street, Suite 800 City/State                                                           | te: Columbus, OH Zip: 43215                        | <u> </u> |  |  |
| Email Address:                                                                                                 | Fax Number:                                        |          |  |  |
| ATTORNEY / AGENT (Check one if applicable): X Attorney Agent                                                   |                                                    |          |  |  |
| Name: Jeffrey L. Brown, Smith & Hale LLC Phone N                                                               | Number: (614) 221-4255 Ext.:                       |          |  |  |
| Address: 37 West Broad Street, Suite 460City/State                                                             | tte: Columbus, OH Zip: 43215                       | 5        |  |  |
| Email Address: jlbrown@smithandhale.com                                                                        | Fax Number: (614) 221-4409                         |          |  |  |
|                                                                                                                |                                                    |          |  |  |
| ADJACENT PROPERTIES CURRENT ZONE AND OCCUPANCIES:                                                              |                                                    |          |  |  |
| NORTH:                                                                                                         |                                                    |          |  |  |
| EAST:<br>SOUTH:                                                                                                |                                                    |          |  |  |
| WEST:                                                                                                          |                                                    |          |  |  |
|                                                                                                                |                                                    |          |  |  |
|                                                                                                                |                                                    |          |  |  |
|                                                                                                                |                                                    |          |  |  |
|                                                                                                                |                                                    |          |  |  |
|                                                                                                                |                                                    |          |  |  |