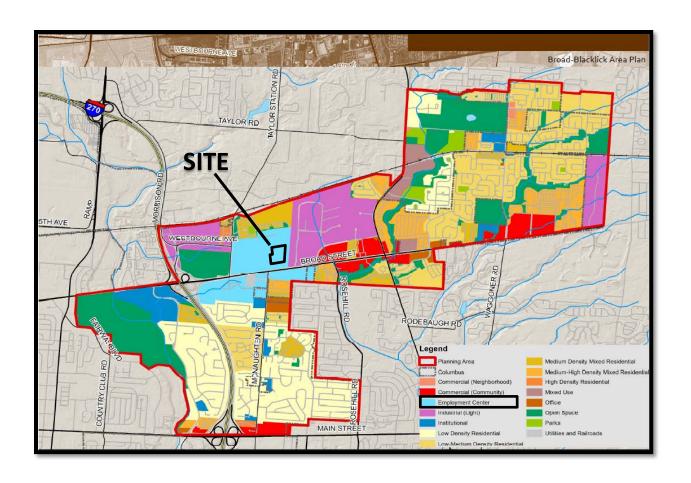

Signature of Applicant: By:

Date:

CV16-043 6336 East Broad Street Approximately 13.58 acres

CV16-043 6336 East Broad Street Approximately 13.58 acres

CV16-043 6336 East Broad Street Approximately 13.58 acres

| APPLICANT:                                                                                                     |                                                    |          |  |  |
|----------------------------------------------------------------------------------------------------------------|----------------------------------------------------|----------|--|--|
| APPLICATION/ZONING/ DEVELOPMENT COMMISSION CASE NUMBER:                                                        | CV16-043                                           |          |  |  |
| DATE RECEIVED City of Columbus Dept Building & Zoning Service: 5-31-16                                         |                                                    |          |  |  |
| AREA COMMISSION:                                                                                               | James Burdin Shannon Pine FAR EAST AREA COMMISSION |          |  |  |
| DATE RECEIVED BY AREA COMMISSION:                                                                              | 06/07/2016                                         |          |  |  |
| LOCATION AND ZONING REQUEST:                                                                                   |                                                    |          |  |  |
| Certified address: 6336 East Broad Street                                                                      | ZIP:                                               | 43213    |  |  |
| Parcel Number for Certified Address: 520269048                                                                 | <b>2</b> .                                         | 45215    |  |  |
| Current Zoning District: CPD Requested                                                                         | Variance: PERMIT ELDERLY                           |          |  |  |
|                                                                                                                | HOUSING                                            |          |  |  |
| Proposed Use or reason for rezoning request:                                                                   |                                                    |          |  |  |
| PERMIT ELDERLY HOUSING Proposed Height District:                                                               |                                                    |          |  |  |
| APPLICANT:                                                                                                     |                                                    | -        |  |  |
| Name: Continental Real Estate Companies Phone N                                                                | Number: (614) 883-1007 Ext.:                       |          |  |  |
| Address: 150 East Broad StreetCity/State                                                                       | columbus, OH Zip: 43215                            | ;<br>    |  |  |
| Email Address: jhockstok@continental-realestate.com Fax Number:                                                |                                                    |          |  |  |
|                                                                                                                |                                                    |          |  |  |
| PROPERTY OWNER(S) Check here if listing additional property own Name: Empire Ventures/6200 E Broad LLC Phone N | Jumber: Ext.:                                      |          |  |  |
|                                                                                                                |                                                    |          |  |  |
| Address: 150 East Broad Street, Suite 800 City/State                                                           | te: Columbus, OH Zip: 43215                        | <u> </u> |  |  |
| Email Address:                                                                                                 | Fax Number:                                        |          |  |  |
| ATTORNEY / AGENT (Check one if applicable): X Attorney Agent                                                   |                                                    |          |  |  |
| Name: Jeffrey L. Brown, Smith & Hale LLC Phone N                                                               | Number: (614) 221-4255 Ext.:                       |          |  |  |
| Address: 37 West Broad Street, Suite 460City/State                                                             | tte: Columbus, OH Zip: 43215                       | 5        |  |  |
| Email Address: jlbrown@smithandhale.com                                                                        | Fax Number: (614) 221-4409                         |          |  |  |
|                                                                                                                |                                                    |          |  |  |
| ADJACENT PROPERTIES CURRENT ZONE AND OCCUPANCIES:                                                              |                                                    |          |  |  |
| NORTH:                                                                                                         |                                                    |          |  |  |
| EAST:<br>SOUTH:                                                                                                |                                                    |          |  |  |
| WEST:                                                                                                          |                                                    |          |  |  |
|                                                                                                                |                                                    |          |  |  |
|                                                                                                                |                                                    |          |  |  |
|                                                                                                                |                                                    |          |  |  |
|                                                                                                                |                                                    |          |  |  |
|                                                                                                                |                                                    |          |  |  |