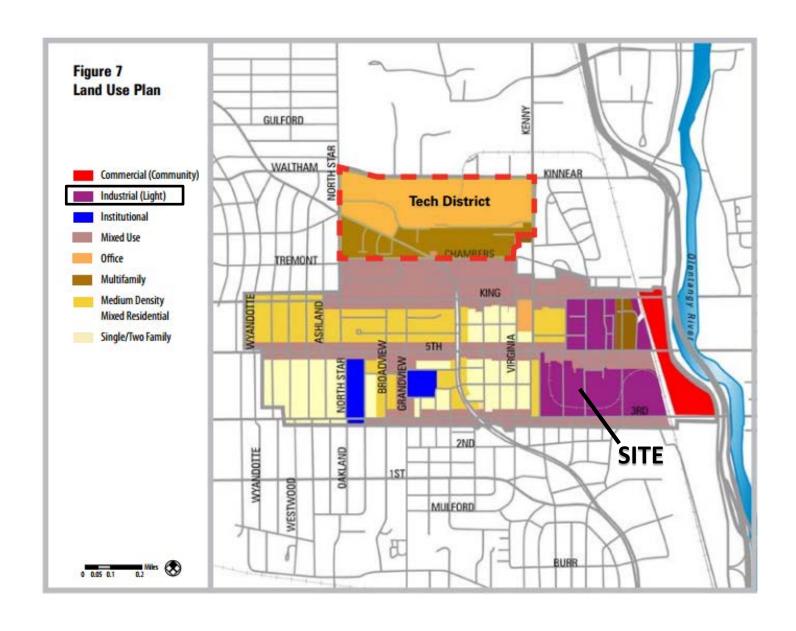

#### **BACKGROUND:**

- The 2.82± acre site consists of a single parcel zoned M, Manufacturing District. The site is currently developed with an office/industrial building. The applicant is requesting to rezone the parcel to the AR-3, Apartment Residential District to allow construction of a new apartment building.
- The site is bordered to the north by apartments in the M, Manufacturing District. To the south, east, and west is a mixture of industrial offices and buildings, as well as several apartment buildings, all in the M, Manufacturing and AR-2, Apartment Residential Districts.
- Companion Council Variance CV16-011 has been filed to vary the parking setbacks and building lines. Conditions are also proposed to commit to a site plan, the maximum number of units (162), and a minimum of 1.5 parking spaces per unit being provided. That request will be heard by City Council and will not be considered at this Development Commission meeting.
- o The site is located within the planning area of the 5<sup>th</sup> by Northwest Area Plan (2009), which recommends "Industrial (Light)" uses, which intends that this area be developed as a job center.
- The site is located within the boundaries of the 5<sup>th</sup> by Northwest Area Commission, whose recommendation was for approval.

#### **CITY DEPARTMENTS' RECOMMENDATION:** Approval.

The requested AR-3, Apartment Residential District zoning classification will allow an apartment residential development. This is compatible with adjacent apartment residential and light industrial / contractor office uses. The recommendation of the *5th by Northwest Area Plan* is for "Industrial (Light)" uses, through the area commission recommends approval of the requested rezoning. Recent development in this area has included a variety of uses, including multi-unit residential uses, restaurants, and retail uses, which are resulting in a mixed-use pattern, including higher density housing within close proximity to retail, restaurant, and office uses.