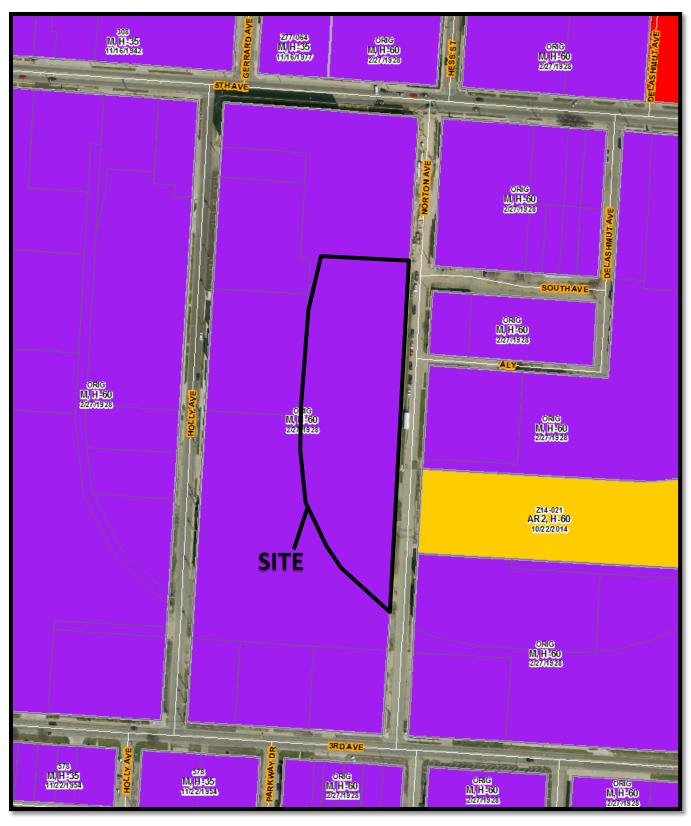

STAFF REPORT DEVELOPMENT COMMISSION ZONING MEETING CITY OF COLUMBUS, OHIO APRIL 14, 2016

3. APPLICATION: Z16-008

**Location:** 1341 NORTON AVENUE (43212), being 2.82± acres located on the

west side of Norton Avenue, 262± feet north of West Third Avenue

#### **BACKGROUND:**

- The 2.82± acre site consists of a single parcel zoned M, Manufacturing District. The site is currently developed with an office/industrial building. The applicant is requesting to rezone the parcel to the AR-3, Apartment Residential District to allow construction of a new apartment building.
- The site is bordered to the north by apartments in the M, Manufacturing District. To the south, east, and west is a mixture of industrial offices and buildings, as well as several apartment buildings, all in the M, Manufacturing and AR-2, Apartment Residential Districts.
- Companion Council Variance CV16-011 has been filed to vary the parking setbacks and building lines. Conditions are also proposed to commit to a site plan, the maximum number of units (162), and a minimum of 1.5 parking spaces per unit being provided. That request will be heard by City Council and will not be considered at this Development Commission meeting.
- o The site is located within the planning area of the 5<sup>th</sup> by Northwest Area Plan (2009), which recommends "Industrial (Light)" uses, which intends that this area be developed as a job center.
- The site is located within the boundaries of the 5<sup>th</sup> by Northwest Area Commission, whose recommendation was for approval.