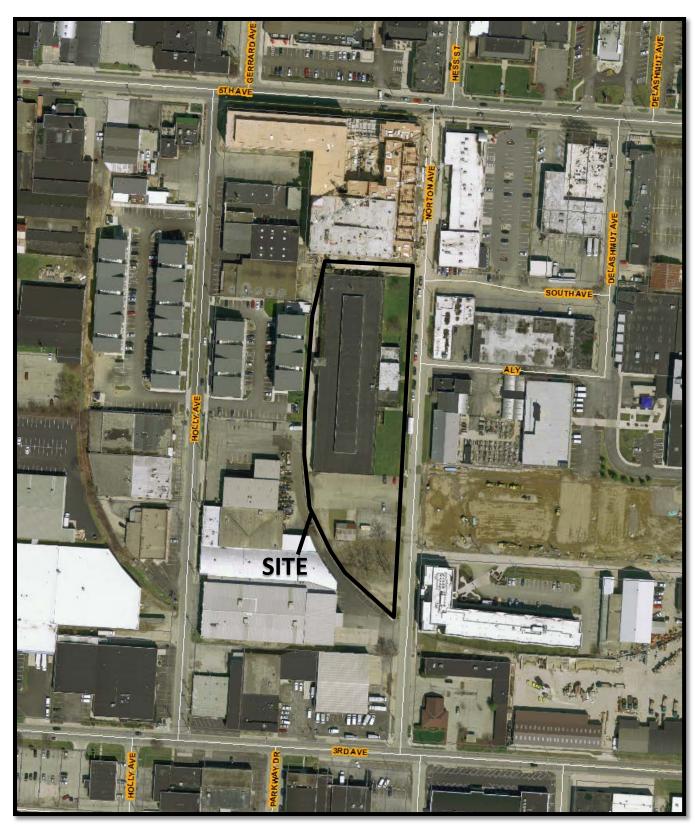

STAFF REPORT DEVELOPMENT COMMISSION ZONING MEETING CITY OF COLUMBUS, OHIO APRIL 14, 2016

3. APPLICATION: Z16-008

**Location:** 1341 NORTON AVENUE (43212), being 2.82± acres located on the

west side of Norton Avenue, 262± feet north of West Third Avenue

#### **BACKGROUND:**

- The 2.82± acre site consists of a single parcel zoned M, Manufacturing District. The site is currently developed with an office/industrial building. The applicant is requesting to rezone the parcel to the AR-3, Apartment Residential District to allow construction of a new apartment building.
- The site is bordered to the north by apartments in the M, Manufacturing District. To the south, east, and west is a mixture of industrial offices and buildings, as well as several apartment buildings, all in the M, Manufacturing and AR-2, Apartment Residential Districts.
- Companion Council Variance CV16-011 has been filed to vary the parking setbacks and building lines. Conditions are also proposed to commit to a site plan, the maximum number of units (162), and a minimum of 1.5 parking spaces per unit being provided. That request will be heard by City Council and will not be considered at this Development Commission meeting.
- o The site is located within the planning area of the 5<sup>th</sup> by Northwest Area Plan (2009), which recommends "Industrial (Light)" uses, which intends that this area be developed as a job center.
- The site is located within the boundaries of the 5<sup>th</sup> by Northwest Area Commission, whose recommendation was for approval.