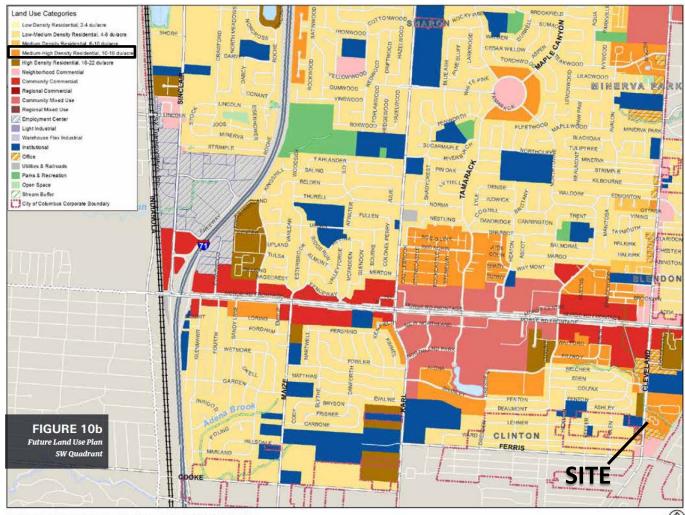

- To the north and east of the site are apartments in the ARLD, Apartment Residential District. To the south is a mixture of residential and commercial uses in the varying commercial Districts. To the west is a library in the CPD, Commercial Planned Development District.
- o The site is located within the boundaries of the *Northland I Area Plan* (2014) which recommends "medium-high density mixed residential" for this location.
- The site is located within the boundaries of the Northland Community Council, whose recommendation was for approval.
- o The Columbus Thoroughfare Plan identifies Cleveland Avenue as a 4-2 arterial requiring a minimum of 50 feet of right-of-way from the centerline.

Z16-031 4080 Cleveland Avenue Approximately 0.34 acres ARLD to C-2

NORTHLAND I AREA PLAN - FUTURE LAND USE PLAN

Z16-031 4080 Cleveland Avenue Approximately 0.34 acres ARLD to C-2

Z16-031 4080 Cleveland Avenue Approximately 0.34 acres ARLD to C-2