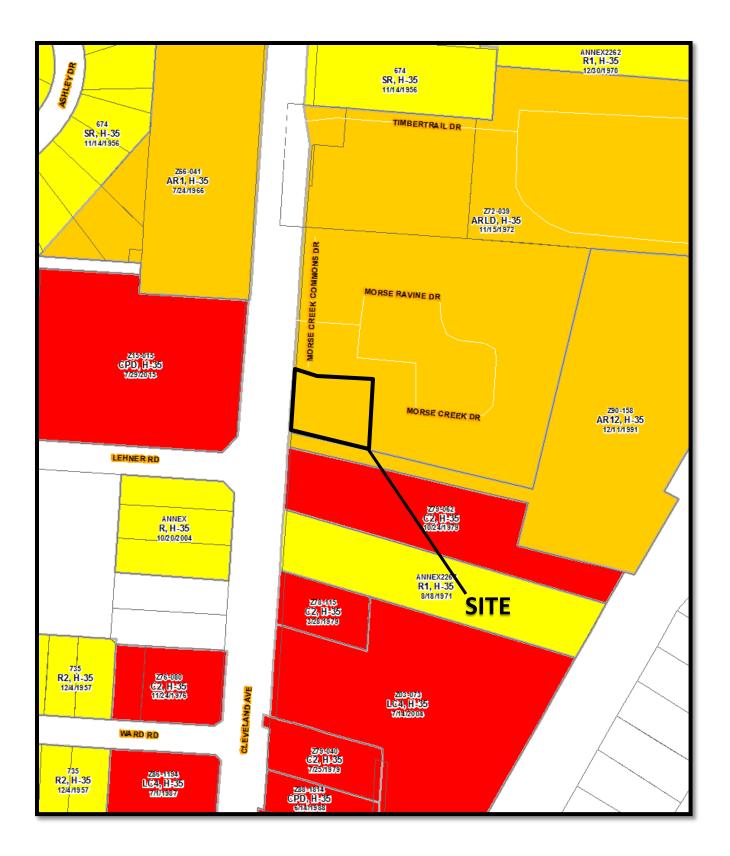

- To the north and east of the site are apartments in the ARLD, Apartment Residential District. To the south is a mixture of residential and commercial uses in the varying commercial Districts. To the west is a library in the CPD, Commercial Planned Development District.
- o The site is located within the boundaries of the *Northland I Area Plan* (2014) which recommends "medium-high density mixed residential" for this location.
- The site is located within the boundaries of the Northland Community Council, whose recommendation was for approval.
- o The Columbus Thoroughfare Plan identifies Cleveland Avenue as a 4-2 arterial requiring a minimum of 50 feet of right-of-way from the centerline.

Z16-031 4080 Cleveland Avenue Approximately 0.34 acres ARLD to C-2

NORTHLAND I AREA PLAN - FUTURE LAND USE PLAN

Z16-031 4080 Cleveland Avenue Approximately 0.34 acres ARLD to C-2

Z16-031 4080 Cleveland Avenue Approximately 0.34 acres ARLD to C-2