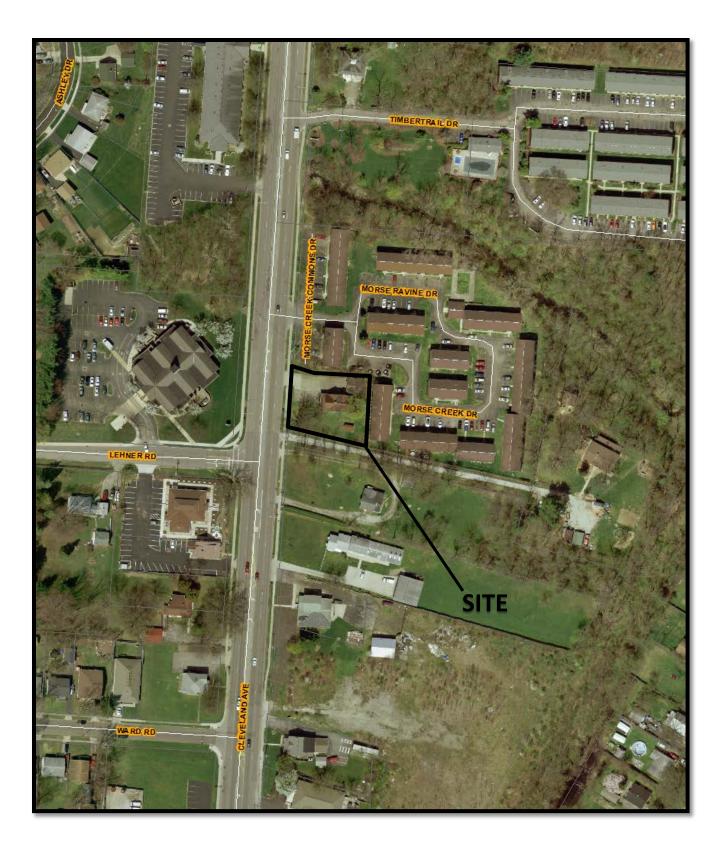

#### **BACKGROUND:**

 The 0.33± acre site consists of a single parcel zoned ARLD, Apartment Residential District, and is developed with a single-unit dwelling. The applicant is requesting to rezone the parcel to C-2, Commercial Office District to allow general office uses within the existing structure.

Z16-031 4080 Cleveland Avenue Approximately 0.34 acres ARLD to C-2

NORTHLAND I AREA PLAN - FUTURE LAND USE PLAN

Z16-031 4080 Cleveland Avenue Approximately 0.34 acres ARLD to C-2

Z16-031 4080 Cleveland Avenue Approximately 0.34 acres ARLD to C-2