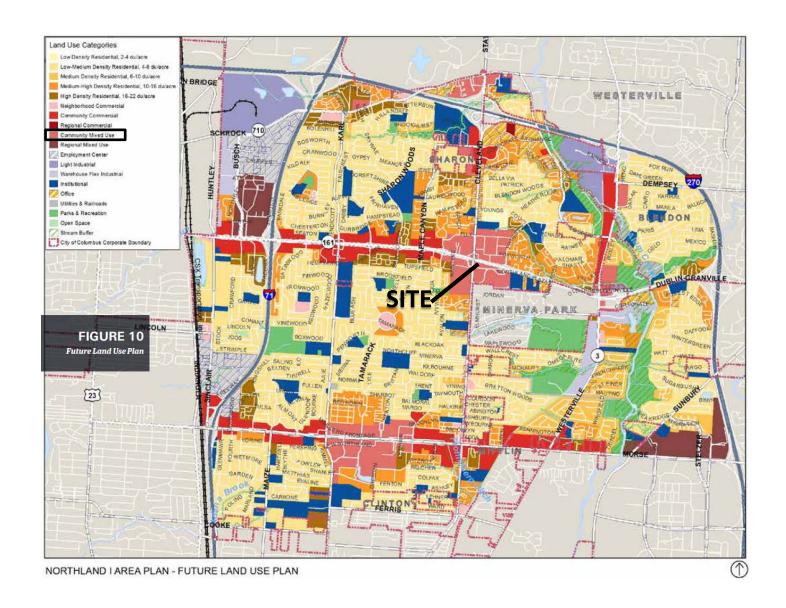

- North of the site is the Dublin-Granville Corridor with commercial developments in the C-4, Commercial District. To the south is a parking lot and vacant religious facility zoned in the CPD, Commercial Planned Development District. To the east and west are commercial uses also along the corridor zoned in the C-3, C-4, and L-C-4 Commercial Districts.
- o The site is located within the boundaries of the *Northland I Area Plan* (2014) which recommends "Community Mixed Use" for this location.
- The site is located within the boundaries of the Northland Community Council, whose recommendation was for approval if "Automotive Sales, Leasing and Rental" and "Billboards" were added to the list of prohibited uses.
- The limitation text includes a list of prohibited uses and a commitment that two oak trees will be preserved on the site.
- The Columbus Thoroughfare Plan identifies East Dublin-Granville Road as a 4-2DS arterial requiring a minimum of 98 feet of right-of-way from the centerline.

### **CITY DEPARTMENTS' RECOMMENDATION:** Approval.

The requested L-C-4, Limited Commercial District will allow a general commercial use of the property that is compatible with the density and development standards of adjacent commercial developments along the East Dublin-Granville corridor. The proposal is also consistent with the land use recommendations of the *Northland I Area Plan*, and permits uses of a similar nature on surrounding properties.