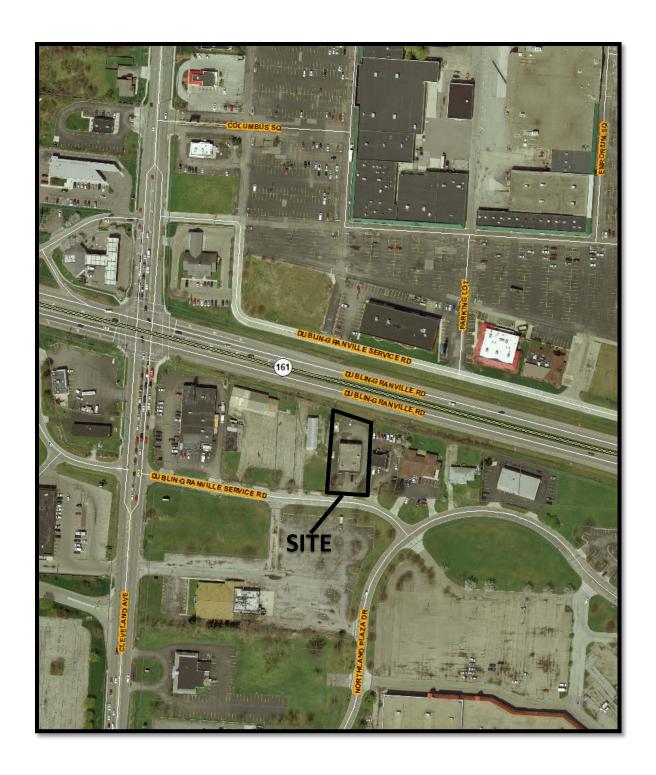

STAFF REPORT DEVELOPMENT COMMISSION ZONING MEETING CITY OF COLUMBUS, OHIO SEPTEMBER 8, 2016

5. **APPLICATION: Z16-036** 

Location: 2601 EAST DUBLIN-GRANVILLE ROAD (43231), being 0.43±

acres located on the south side of East Dublin-Granville Road, 470± feet east of Cleveland Avenue (600-157970; Northland

#### **BACKGROUND:**

The 0.43± acre site consists of a single parcel zoned CPD, Commercial Planned
Development District, and is developed with and limited to a drive-thru/carry out. The
applicant is requesting to rezone the parcel to L-C-4, Limited Commercial District, to allow
limited general commercial uses within the existing structure.

- North of the site is the Dublin-Granville Corridor with commercial developments in the C-4, Commercial District. To the south is a parking lot and vacant religious facility zoned in the CPD, Commercial Planned Development District. To the east and west are commercial uses also along the corridor zoned in the C-3, C-4, and L-C-4 Commercial Districts.
- o The site is located within the boundaries of the *Northland I Area Plan* (2014) which recommends "Community Mixed Use" for this location.
- The site is located within the boundaries of the Northland Community Council, whose recommendation was for approval if "Automotive Sales, Leasing and Rental" and "Billboards" were added to the list of prohibited uses.
- The limitation text includes a list of prohibited uses and a commitment that two oak trees will be preserved on the site.
- The Columbus Thoroughfare Plan identifies East Dublin-Granville Road as a 4-2DS arterial requiring a minimum of 98 feet of right-of-way from the centerline.