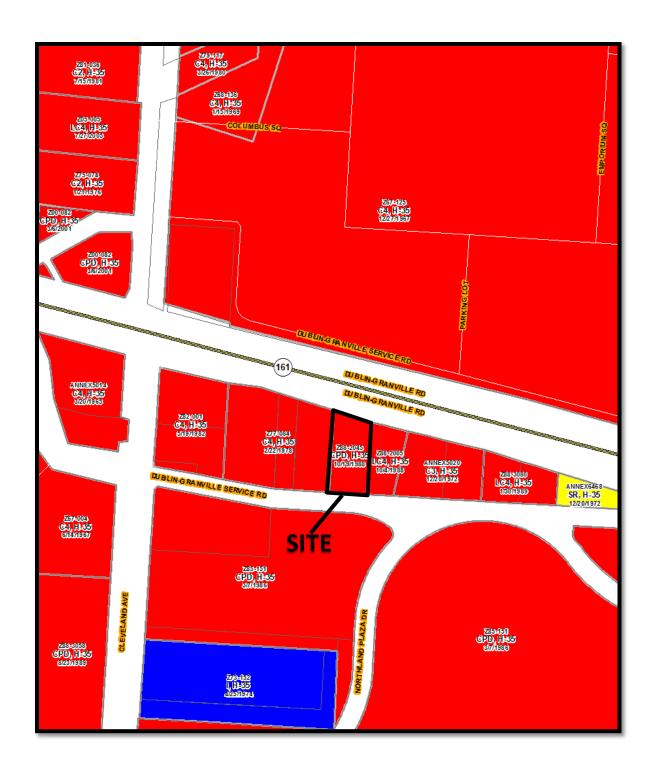

STAFF REPORT DEVELOPMENT COMMISSION ZONING MEETING CITY OF COLUMBUS, OHIO SEPTEMBER 8, 2016

5. **APPLICATION: Z16-036** 

Location: 2601 EAST DUBLIN-GRANVILLE ROAD (43231), being 0.43±

acres located on the south side of East Dublin-Granville Road, 470± feet east of Cleveland Avenue (600-157970; Northland

#### **BACKGROUND:**

The 0.43± acre site consists of a single parcel zoned CPD, Commercial Planned
Development District, and is developed with and limited to a drive-thru/carry out. The
applicant is requesting to rezone the parcel to L-C-4, Limited Commercial District, to allow
limited general commercial uses within the existing structure.

- North of the site is the Dublin-Granville Corridor with commercial developments in the C-4, Commercial District. To the south is a parking lot and vacant religious facility zoned in the CPD, Commercial Planned Development District. To the east and west are commercial uses also along the corridor zoned in the C-3, C-4, and L-C-4 Commercial Districts.
- o The site is located within the boundaries of the *Northland I Area Plan* (2014) which recommends "Community Mixed Use" for this location.
- The site is located within the boundaries of the Northland Community Council, whose recommendation was for approval if "Automotive Sales, Leasing and Rental" and "Billboards" were added to the list of prohibited uses.
- The limitation text includes a list of prohibited uses and a commitment that two oak trees will be preserved on the site.
- The Columbus Thoroughfare Plan identifies East Dublin-Granville Road as a 4-2DS arterial requiring a minimum of 98 feet of right-of-way from the centerline.