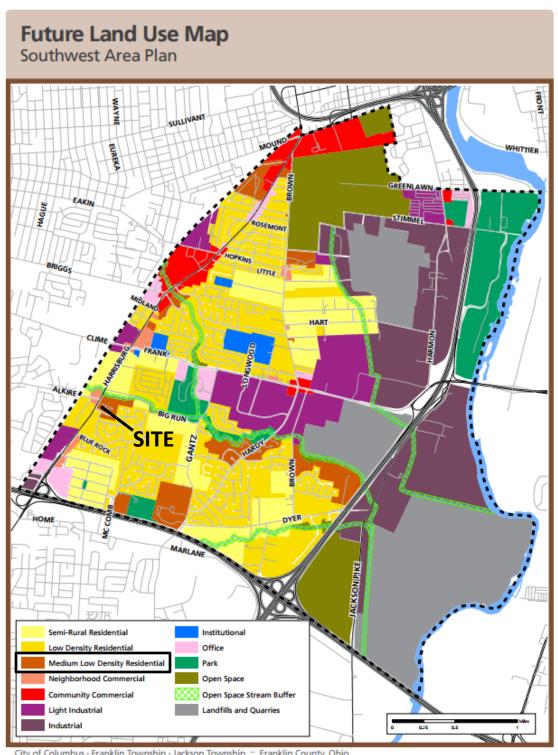

- To the north of the site is a used auto sales business in the L-M, Limited Manufacturing District. To the south are single-unit dwellings and apartments zoned SR, Suburban Residential and ARLD, Apartment Residential Districts, respectively. To the east is a Singleunit dwelling zoned C-4, Commercial District. To the west are single-unit dwellings and commercial businesses in Franklin Township along the Harrisburg Pike corridor.
- This site is located within the planning area of the Southwest Area Plan (2009), which recommends "Medium-Low Density Residential", allowing for a variety of multi-family units such as duplexes, townhouses, condominiums and low-density apartments.
- The site is located within the boundaries of the Southwest Area Commission, whose recommendation is for approval as there is an existing commercial presence along the corridor in that location.
- The development text permits all C-4, Commercial District uses and commits to C-4 development standards with additional buffering and screening.
- The Columbus Thoroughfare Plan identifies (street name) as a 4-2D arterial requiring a minimum of 60 feet of right-of-way from centerline.

#### **CITY DEPARTMENTS' RECOMMENDATION:** Approval

The requested L-C-4, Limited Commercial District will permit the development of a commercial retail store that is compatible with the density and development standards of adjacent commercial and residential areas along the corridor. Additional screening and landscaping committed to in the limitation text buffers adjacent residential areas. The proposal is not consistent with the land use recommendations of the *Southwest Area Plan*, but has received approvals from the Southwest Area Commission and the Planning Division of the Department of Development.