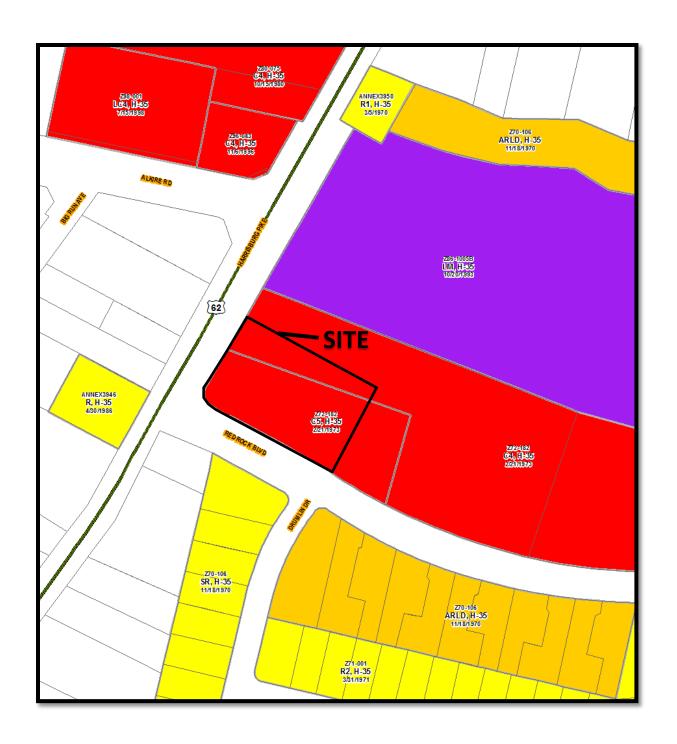

## **BACKGROUND**:

 The 1.1± acre site is zoned C-4 & C-5, Commercial Districts and consists of portions of two parcels, both undeveloped. The applicant requests the L-C-4, Limited Commercial District to allow the development of a commercial retail center.

- To the north of the site is a used auto sales business in the L-M, Limited Manufacturing District. To the south are single-unit dwellings and apartments zoned SR, Suburban Residential and ARLD, Apartment Residential Districts, respectively. To the east is a Singleunit dwelling zoned C-4, Commercial District. To the west are single-unit dwellings and commercial businesses in Franklin Township along the Harrisburg Pike corridor.
- This site is located within the planning area of the Southwest Area Plan (2009), which recommends "Medium-Low Density Residential", allowing for a variety of multi-family units such as duplexes, townhouses, condominiums and low-density apartments.
- The site is located within the boundaries of the Southwest Area Commission, whose recommendation is for approval as there is an existing commercial presence along the corridor in that location.
- The development text permits all C-4, Commercial District uses and commits to C-4 development standards with additional buffering and screening.
- The Columbus Thoroughfare Plan identifies (street name) as a 4-2D arterial requiring a minimum of 60 feet of right-of-way from centerline.