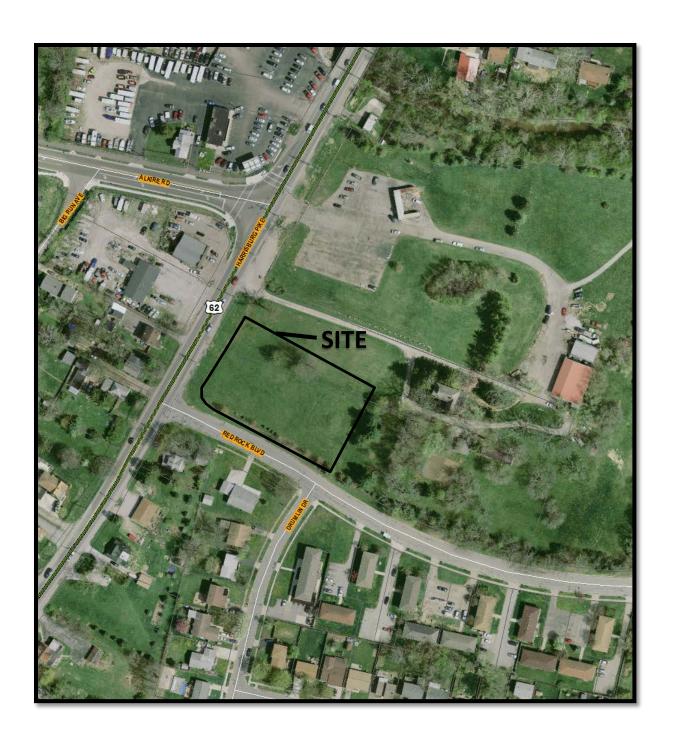

## **BACKGROUND**:

 The 1.1± acre site is zoned C-4 & C-5, Commercial Districts and consists of portions of two parcels, both undeveloped. The applicant requests the L-C-4, Limited Commercial District to allow the development of a commercial retail center.

- To the north of the site is a used auto sales business in the L-M, Limited Manufacturing District. To the south are single-unit dwellings and apartments zoned SR, Suburban Residential and ARLD, Apartment Residential Districts, respectively. To the east is a Singleunit dwelling zoned C-4, Commercial District. To the west are single-unit dwellings and commercial businesses in Franklin Township along the Harrisburg Pike corridor.
- This site is located within the planning area of the Southwest Area Plan (2009), which recommends "Medium-Low Density Residential", allowing for a variety of multi-family units such as duplexes, townhouses, condominiums and low-density apartments.
- The site is located within the boundaries of the Southwest Area Commission, whose recommendation is for approval as there is an existing commercial presence along the corridor in that location.
- The development text permits all C-4, Commercial District uses and commits to C-4 development standards with additional buffering and screening.
- The Columbus Thoroughfare Plan identifies (street name) as a 4-2D arterial requiring a minimum of 60 feet of right-of-way from centerline.