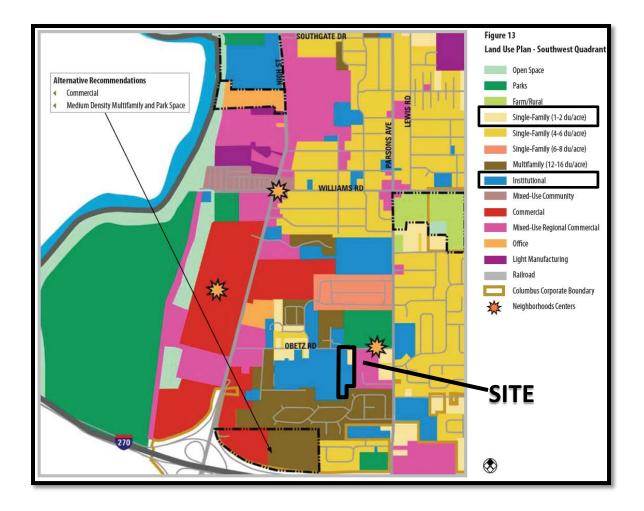

## BACKGROUND:

- The 6.96± acre site consists of three parcels zoned in the RRR, Restricted Rural Residential, and I, Institutional Districts, and are undeveloped. The applicant is requesting the CPD, Commercial Planned Development District to allow the development of an 80-unit elderly housing/assisted living facility. All institutional uses are permitted within this district.
- North of the site is parkland zoned RRR, Restricted Rural Residential District and multiunit residential development zoned AR-12, Apartment Residential District. South of the site are residential units zoned MHP, Manufactured Home Park District. East of the site is an assisted living and nursing facility zoned CPD, Commercial Planned Development District. West of the site is a residential treatment center zoned I, Institutional District.
- The site is within the planning area of the *Scioto Southland Plan* (2007), which recommends single-unit residential and institutional land uses for this location.
- The site is located within the boundaries of the Far South Columbus Area Commission whose recommendation is for approval.
- The CPD text commits to a site plan, and includes commitments to building and parking setbacks, building height, pedestrian access to public sidewalks, and traffic access from Obetz Road and adjacent properties to the east. Variances to reduce the front, rear and side yards, the parking setbacks, the minimum number of required parking spaces, and an allowance for maneuvering and parking spaces to cross parcel lines are included in the text.