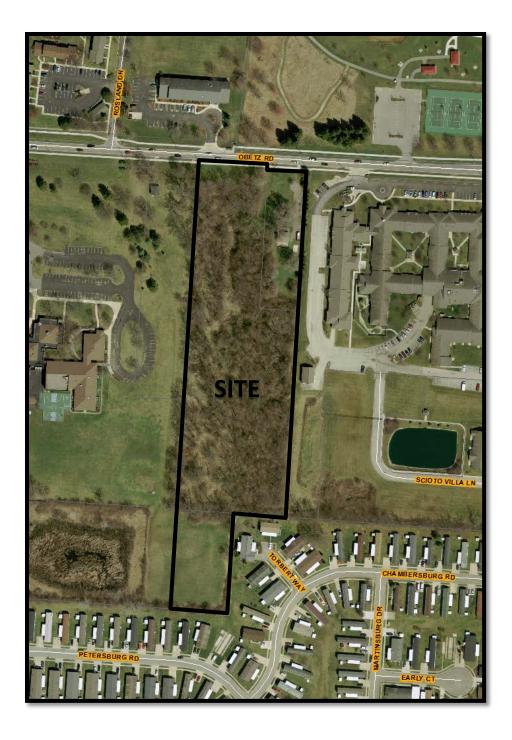

## BACKGROUND:

- The 6.96± acre site consists of three parcels zoned in the RRR, Restricted Rural Residential, and I, Institutional Districts, and are undeveloped. The applicant is requesting the CPD, Commercial Planned Development District to allow the development of an 80-unit elderly housing/assisted living facility. All institutional uses are permitted within this district.
- North of the site is parkland zoned RRR, Restricted Rural Residential District and multiunit residential development zoned AR-12, Apartment Residential District. South of the site are residential units zoned MHP, Manufactured Home Park District. East of the site is an assisted living and nursing facility zoned CPD, Commercial Planned Development District. West of the site is a residential treatment center zoned I, Institutional District.
- The site is within the planning area of the *Scioto Southland Plan* (2007), which recommends single-unit residential and institutional land uses for this location.
- The site is located within the boundaries of the Far South Columbus Area Commission whose recommendation is for approval.
- The CPD text commits to a site plan, and includes commitments to building and parking setbacks, building height, pedestrian access to public sidewalks, and traffic access from Obetz Road and adjacent properties to the east. Variances to reduce the front, rear and side yards, the parking setbacks, the minimum number of required parking spaces, and an allowance for maneuvering and parking spaces to cross parcel lines are included in the text.