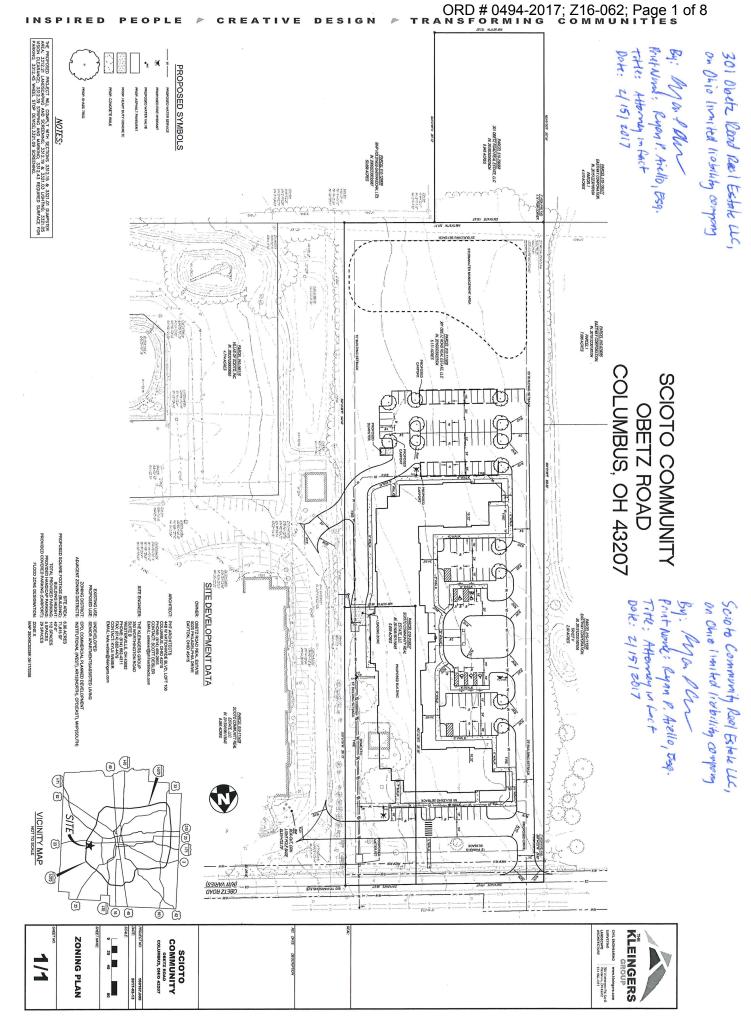

## BACKGROUND:

- The 6.96± acre site consists of three parcels zoned in the RRR, Restricted Rural Residential, and I, Institutional Districts, and are undeveloped. The applicant is requesting the CPD, Commercial Planned Development District to allow the development of an 80-unit elderly housing/assisted living facility. All institutional uses are permitted within this district.
- North of the site is parkland zoned RRR, Restricted Rural Residential District and multiunit residential development zoned AR-12, Apartment Residential District. South of the site are residential units zoned MHP, Manufactured Home Park District. East of the site is an assisted living and nursing facility zoned CPD, Commercial Planned Development District. West of the site is a residential treatment center zoned I, Institutional District.
- The site is within the planning area of the *Scioto Southland Plan* (2007), which recommends single-unit residential and institutional land uses for this location.
- The site is located within the boundaries of the Far South Columbus Area Commission whose recommendation is for approval.
- The CPD text commits to a site plan, and includes commitments to building and parking setbacks, building height, pedestrian access to public sidewalks, and traffic access from Obetz Road and adjacent properties to the east. Variances to reduce the front, rear and side yards, the parking setbacks, the minimum number of required parking spaces, and an allowance for maneuvering and parking spaces to cross parcel lines are included in the text.

• The *Columbus Thoroughfare Plan* identifies Obetz Road as a C arterial requiring a minimum of 30 feet of right-of-way from centerline.