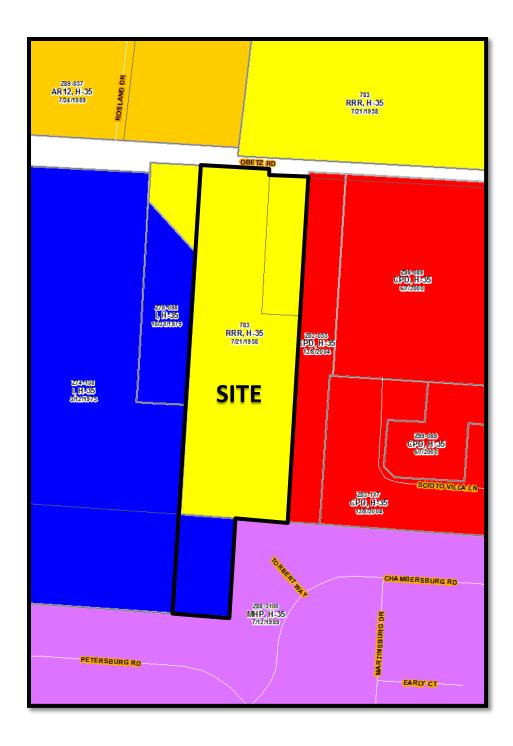

## BACKGROUND:

- The 6.96± acre site consists of three parcels zoned in the RRR, Restricted Rural Residential, and I, Institutional Districts, and are undeveloped. The applicant is requesting the CPD, Commercial Planned Development District to allow the development of an 80-unit elderly housing/assisted living facility. All institutional uses are permitted within this district.
- North of the site is parkland zoned RRR, Restricted Rural Residential District and multiunit residential development zoned AR-12, Apartment Residential District. South of the site are residential units zoned MHP, Manufactured Home Park District. East of the site is an assisted living and nursing facility zoned CPD, Commercial Planned Development District. West of the site is a residential treatment center zoned I, Institutional District.
- The site is within the planning area of the *Scioto Southland Plan* (2007), which recommends single-unit residential and institutional land uses for this location.
- The site is located within the boundaries of the Far South Columbus Area Commission whose recommendation is for approval.
- The CPD text commits to a site plan, and includes commitments to building and parking setbacks, building height, pedestrian access to public sidewalks, and traffic access from Obetz Road and adjacent properties to the east. Variances to reduce the front, rear and side yards, the parking setbacks, the minimum number of required parking spaces, and an allowance for maneuvering and parking spaces to cross parcel lines are included in the text.