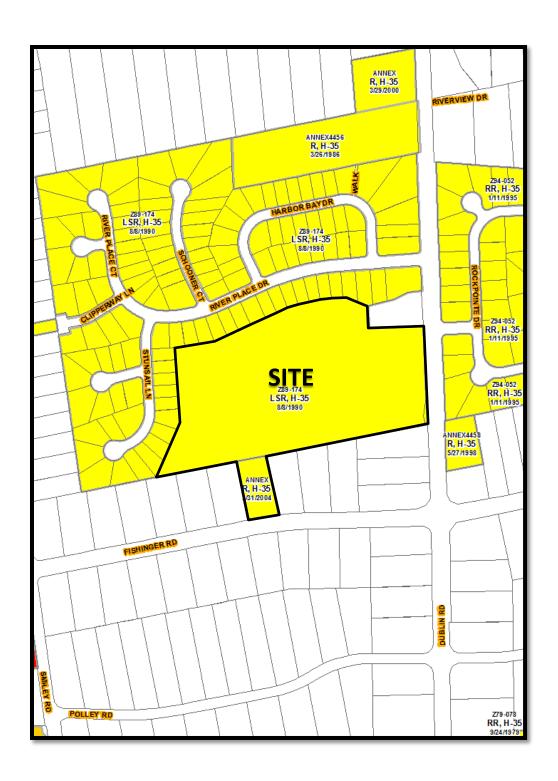

## **BACKGROUND:**

- The 18.5± acre site consists of two parcels zoned in the L-SR, Limited Suburban Residential District and R, Rural District and is developed with a religious facility. The applicant is requesting the L-SR, Limited Suburban Residential District in order to update landscaping provisions along Dublin Road.
- North and west of the site are single-unit dwellings in the L-SR, Limited Suburban Residential District. South of the site are single-units dwellings in the R-1, Restricted Suburban Residential District in Norwich Township. East of the site are single-unit dwellings in the RR, Rural Residential District.
- o The site is within the boundaries of the *Trabue/Roberts Area Plan* (2011), which recommends institutional land uses at this location.
- The limitation text permits a religious facility, along with associated uses such as a child day care, adult day care, and a school. The text also includes commitments to landscaping and fencing within a 90-foot buffer along Dublin Road, as shown on the submitted site plan.
- The Columbus Thoroughfare Plan identifies Dublin Road as a 4-2 arterial requiring a minimum of 50 feet of right-of-way from centerline.

## **<u>CITY DEPARTMENTS' RECOMMENDATION</u>**: Approval.

The requested L-SR, Limited Suburban Residential District will allow the applicant to update landscaping and fencing commitments within a 90-foot landscaping buffer along Dublin Road. The request remains consistent with the land use recommendation of the *Trabue/Roberts Area Plan*, and with the zoning and development patterns of the area.

Z16-084 3777 Dublin Road Approximately 18.5 acres L-SR & R to L-SR

Z16-084 3777 Dublin Road Approximately 18.5 acres L-SR & R to L-SR

Z16-084 3777 Dublin Road Approximately 18.5 acres L-SR & R to L-SR

DEPARTMENT OF BUILDING AND ZONING SERVICES