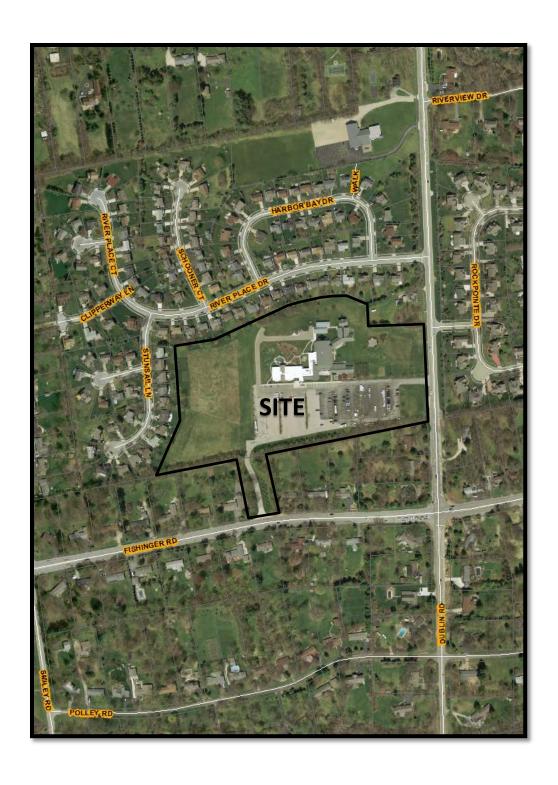

## **BACKGROUND:**

- The 18.5± acre site consists of two parcels zoned in the L-SR, Limited Suburban Residential District and R, Rural District and is developed with a religious facility. The applicant is requesting the L-SR, Limited Suburban Residential District in order to update landscaping provisions along Dublin Road.
- North and west of the site are single-unit dwellings in the L-SR, Limited Suburban Residential District. South of the site are single-units dwellings in the R-1, Restricted Suburban Residential District in Norwich Township. East of the site are single-unit dwellings in the RR, Rural Residential District.
- o The site is within the boundaries of the *Trabue/Roberts Area Plan* (2011), which recommends institutional land uses at this location.
- The limitation text permits a religious facility, along with associated uses such as a child day care, adult day care, and a school. The text also includes commitments to landscaping and fencing within a 90-foot buffer along Dublin Road, as shown on the submitted site plan.
- The Columbus Thoroughfare Plan identifies Dublin Road as a 4-2 arterial requiring a minimum of 50 feet of right-of-way from centerline.

## **<u>CITY DEPARTMENTS' RECOMMENDATION</u>**: Approval.

The requested L-SR, Limited Suburban Residential District will allow the applicant to update landscaping and fencing commitments within a 90-foot landscaping buffer along Dublin Road. The request remains consistent with the land use recommendation of the *Trabue/Roberts Area Plan*, and with the zoning and development patterns of the area.

Z16-084 3777 Dublin Road Approximately 18.5 acres L-SR & R to L-SR

Z16-084 3777 Dublin Road Approximately 18.5 acres L-SR & R to L-SR

Z16-084 3777 Dublin Road Approximately 18.5 acres L-SR & R to L-SR

DEPARTMENT OF BUILDING AND ZONING SERVICES