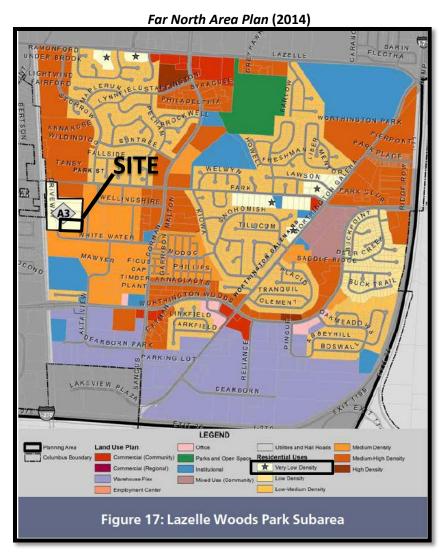

### **BACKGROUND:**

- The 3.03± acre site consists of one parcel developed with a single-unit dwelling zoned in the R, Rural District. The applicant is requesting the L-AR-12, Limited Apartment Residential District to permit a multi-unit residential development with a maximum of 36 units. This parcel will likely be incorporated into a larger development with properties to the north and west of the site zoned L-AR-12, Limited Apartment Residential District (Z13-033), which permits a maximum of 180 units (11.83 du/acre).
- North and west of the site are single-unit dwellings zoned in the L-AR-12, Limited Apartment Residential District. South of the site is a multi-unit residential development zoned AR-12, Apartment Residential District. East of the site is a multi-unit residential development zoned PUD-8, Planned Unit Development District.
- The site is within the boundaries of the Far North Area Plan (2014), which recommends very low residential density uses at this site. However, the Plan specifically notes that if these parcels are assembled for redevelopment, then "Medium Density" residential development will be supportable with compatible design standards.
- The site is located within the boundaries of the Far North Columbus Communities
   Coalition, whose recommendation was not available at the time this report was finalized.
- The limitation text includes commitments to maximum number of units (36), building height, vehicular access, internal pedestrian connections, tree preservation, and building design and materials.
- The Columbus Thoroughfare Plan identifies Park Road as a C arterial requiring a minimum of 30 feet of right-of-way from centerline.

## **CITY DEPARTMENTS' RECOMMENDATION:** Approval.

The requested L-AR-12, Limited Apartment Residential District will permit a multi-unit residential development with a maximum of 36 units. While *The Far North Area Plan* recommends very low residential density uses at this site, the Plan also recognizes that if this and neighboring parcels are developed together, medium-density residential development is supportable. Along with the Plan's recommendation, Staff notes that appropriate limitations have been included in this request, and that the site is currently surrounded by zoning districts that allow multi-unit residential development.

Z16-085 267 Park Road Approximately 3.03 acres R to L-AR-12

Z16-085 267 Park Road Approximately 3.03 acres R to L-AR-12

Residential should be compatible with surrounding development A number of parcels are depicted on the Future Land Use Map (shown on page 45) as Very Low Density Residential. These parcels are typically at least half an acre in size and include mix of city and township jurisdictions. While the Far North Plan encourages the conservation of such areas, it is recognized that some may be subject to redevelopment proposals. This generally applies to larger single parcels or assemblage of several smaller lots. Residential remains the preferred land use. Future development should be compatible with adjacent density patterns. Support for redevelopment proposals within these areas should be based on the following considerations. **GUIDELINES AND STRATEGIES** · Use of techniques such as sensitive site design and cluster development to preserve open space, natural resources, and other ecologically sensitive areas. Buffering of adjacent uses, particularly lower density residential, through the use of such elements as existing and new vegetation, fencing, masonry walls, mounding, orientation of residential garages, and careful placement of site lighting. · Primary building and side yard setbacks consistent with or greater than that of adjacent uses. · Heights compatible with those in adjacent residential areas. Vehicular access and parking that is screened and oriented away from adjacent residential uses.