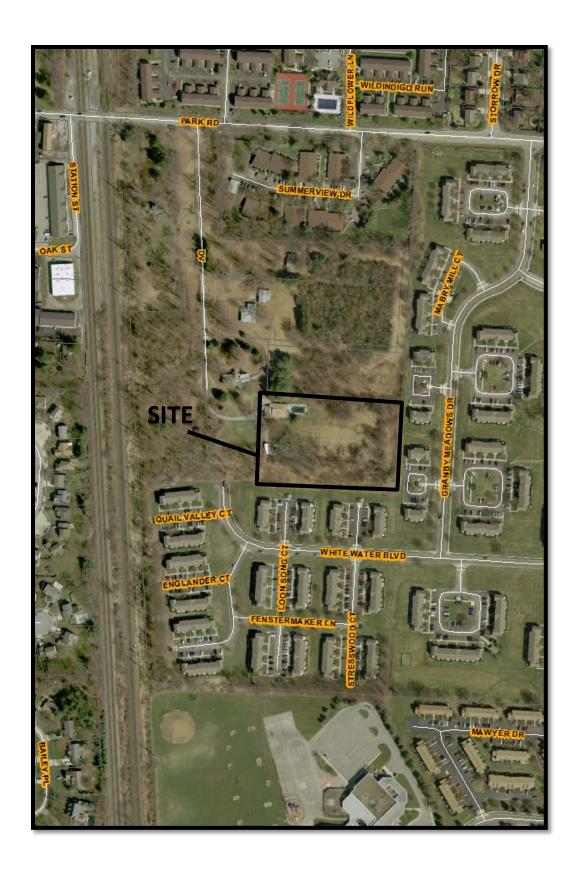

STAFF REPORT DEVELOPMENT COMMISSION ZONING MEETING CITY OF COLUMBUS, OHIO MARCH 9, 2017

6. APPLICATION: Z16-085

**Location:** 267 PARK ROAD (43085), being 3.03± acres located 840± feet

south of Park Road, and 80± feet east of the terminus of White

Water Boulevard (610-166626; Far North Columbus

Communities Coalition).

**Existing Zoning:** R, Rural District.

**Request:** L-AR-12, Limited Apartment Residential District.

**Proposed Use:** Multi-unit residential development.

### **BACKGROUND:**

- The 3.03± acre site consists of one parcel developed with a single-unit dwelling zoned in the R, Rural District. The applicant is requesting the L-AR-12, Limited Apartment Residential District to permit a multi-unit residential development with a maximum of 36 units. This parcel will likely be incorporated into a larger development with properties to the north and west of the site zoned L-AR-12, Limited Apartment Residential District (Z13-033), which permits a maximum of 180 units (11.83 du/acre).
- North and west of the site are single-unit dwellings zoned in the L-AR-12, Limited Apartment Residential District. South of the site is a multi-unit residential development zoned AR-12, Apartment Residential District. East of the site is a multi-unit residential development zoned PUD-8, Planned Unit Development District.
- The site is within the boundaries of the Far North Area Plan (2014), which recommends very low residential density uses at this site. However, the Plan specifically notes that if these parcels are assembled for redevelopment, then "Medium Density" residential development will be supportable with compatible design standards.
- The site is located within the boundaries of the Far North Columbus Communities
   Coalition, whose recommendation was not available at the time this report was finalized.
- The limitation text includes commitments to maximum number of units (36), building height, vehicular access, internal pedestrian connections, tree preservation, and building design and materials.
- The Columbus Thoroughfare Plan identifies Park Road as a C arterial requiring a minimum of 30 feet of right-of-way from centerline.