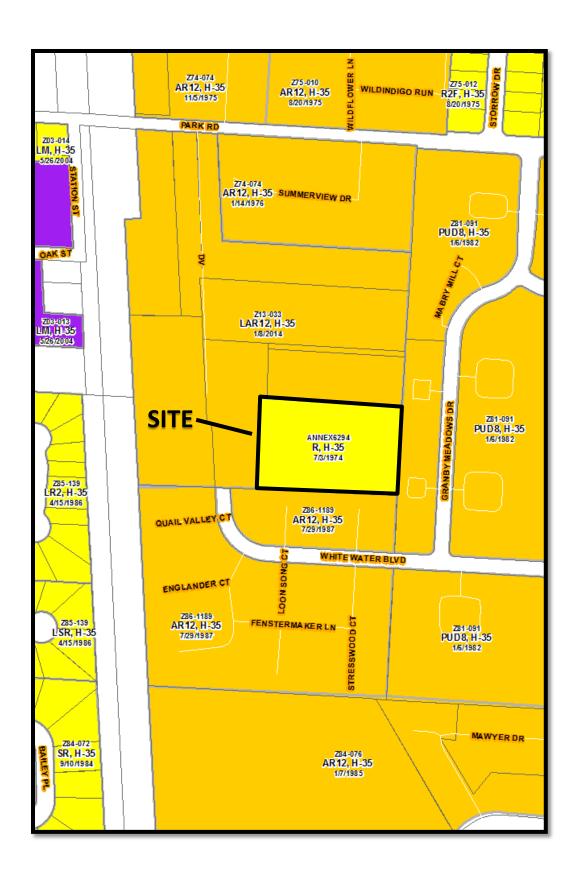

STAFF REPORT DEVELOPMENT COMMISSION ZONING MEETING CITY OF COLUMBUS, OHIO MARCH 9, 2017

6. APPLICATION: Z16-085

**Location:** 267 PARK ROAD (43085), being 3.03± acres located 840± feet

south of Park Road, and 80± feet east of the terminus of White

Water Boulevard (610-166626; Far North Columbus

Communities Coalition).

**Existing Zoning:** R, Rural District.

**Request:** L-AR-12, Limited Apartment Residential District.

**Proposed Use:** Multi-unit residential development.

### **BACKGROUND:**

- The 3.03± acre site consists of one parcel developed with a single-unit dwelling zoned in the R, Rural District. The applicant is requesting the L-AR-12, Limited Apartment Residential District to permit a multi-unit residential development with a maximum of 36 units. This parcel will likely be incorporated into a larger development with properties to the north and west of the site zoned L-AR-12, Limited Apartment Residential District (Z13-033), which permits a maximum of 180 units (11.83 du/acre).
- North and west of the site are single-unit dwellings zoned in the L-AR-12, Limited Apartment Residential District. South of the site is a multi-unit residential development zoned AR-12, Apartment Residential District. East of the site is a multi-unit residential development zoned PUD-8, Planned Unit Development District.
- The site is within the boundaries of the Far North Area Plan (2014), which recommends very low residential density uses at this site. However, the Plan specifically notes that if these parcels are assembled for redevelopment, then "Medium Density" residential development will be supportable with compatible design standards.
- The site is located within the boundaries of the Far North Columbus Communities
   Coalition, whose recommendation was not available at the time this report was finalized.
- The limitation text includes commitments to maximum number of units (36), building height, vehicular access, internal pedestrian connections, tree preservation, and building design and materials.
- The Columbus Thoroughfare Plan identifies Park Road as a C arterial requiring a minimum of 30 feet of right-of-way from centerline.