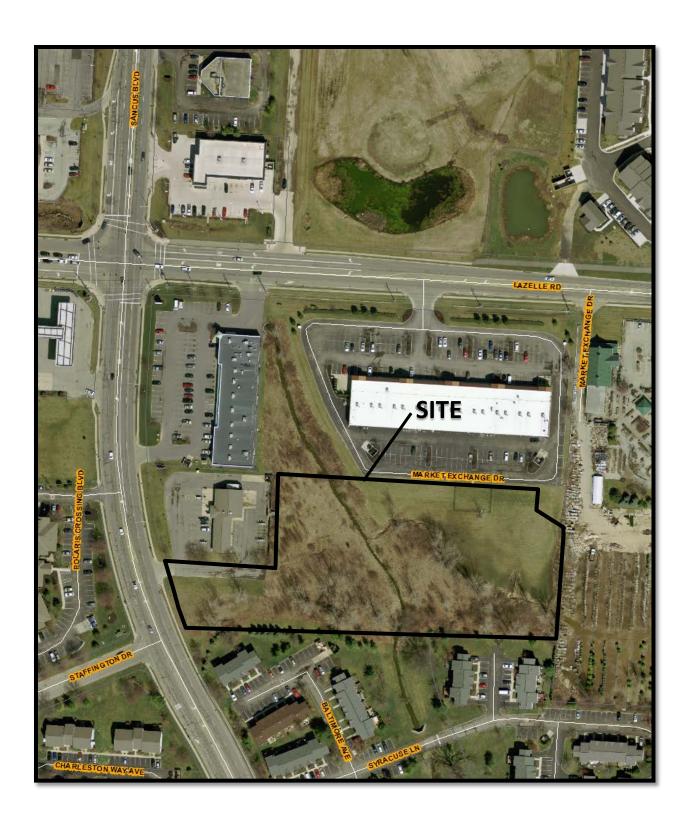

### **BACKGROUND**:

- The 3.49± acre site consists of one parcel zoned C-2, Commercial, and L-C-3, Limited Commercial Districts and is developed only with a shared driveway for an adjacent commercial use. The applicant is requesting the L-AR-12, Limited Apartment Residential District to permit a multi-unit residential development, consisting of two subareas, with a maximum of eighteen units.
- North of the site are commercial uses and a monopole telecommunications tower zoned L-C-5, and L-C-3, Limited Commercial Districts. South of the site is a multi-unit residential development zoned AR-12, Apartment Residential District. East of the site is a garden center zoned L-C-4, Limited Commercial District. West of the site is an extended stay hotel zoned C-4, Commercial District.
- Companion Council Variance (CV16-002) has been filed to permit commercial use of the existing driveway and to reduce the required perimeter yard on three sides. That request will be heard by City Council and will not be considered at this Development Commission meeting.
- o The site lies within the boundaries of *The Far North Area Plan* (2014), which recommends community commercial uses for this location.
- The site is located within the boundaries of the Far North Columbus Communities
   Coalition, whose recommendation was not available as of the writing of this report.