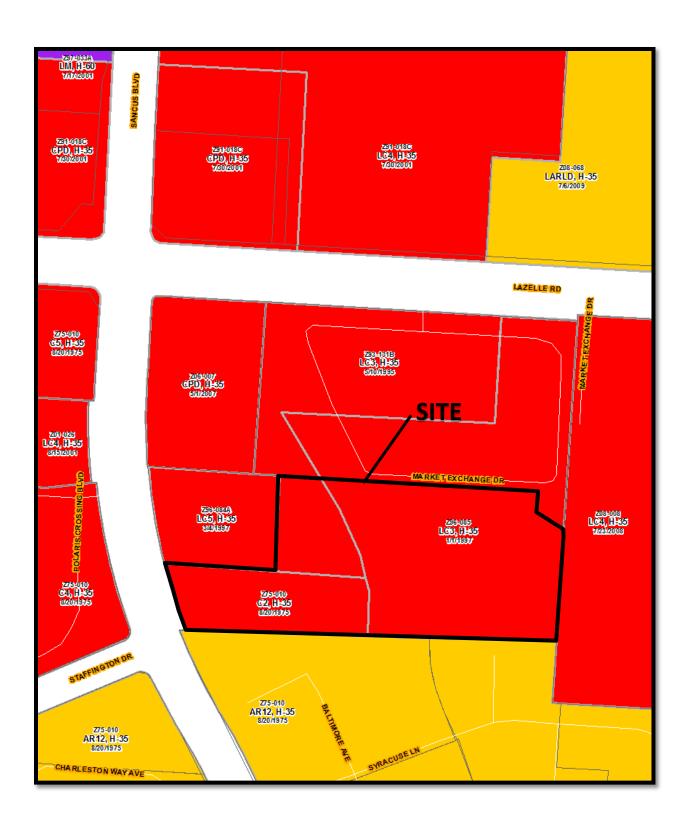

### **BACKGROUND**:

- The 3.49± acre site consists of one parcel zoned C-2, Commercial, and L-C-3, Limited Commercial Districts and is developed only with a shared driveway for an adjacent commercial use. The applicant is requesting the L-AR-12, Limited Apartment Residential District to permit a multi-unit residential development, consisting of two subareas, with a maximum of eighteen units.
- North of the site are commercial uses and a monopole telecommunications tower zoned L-C-5, and L-C-3, Limited Commercial Districts. South of the site is a multi-unit residential development zoned AR-12, Apartment Residential District. East of the site is a garden center zoned L-C-4, Limited Commercial District. West of the site is an extended stay hotel zoned C-4, Commercial District.
- Companion Council Variance (CV16-002) has been filed to permit commercial use of the existing driveway and to reduce the required perimeter yard on three sides. That request will be heard by City Council and will not be considered at this Development Commission meeting.
- o The site lies within the boundaries of *The Far North Area Plan* (2014), which recommends community commercial uses for this location.
- The site is located within the boundaries of the Far North Columbus Communities
   Coalition, whose recommendation was not available as of the writing of this report.