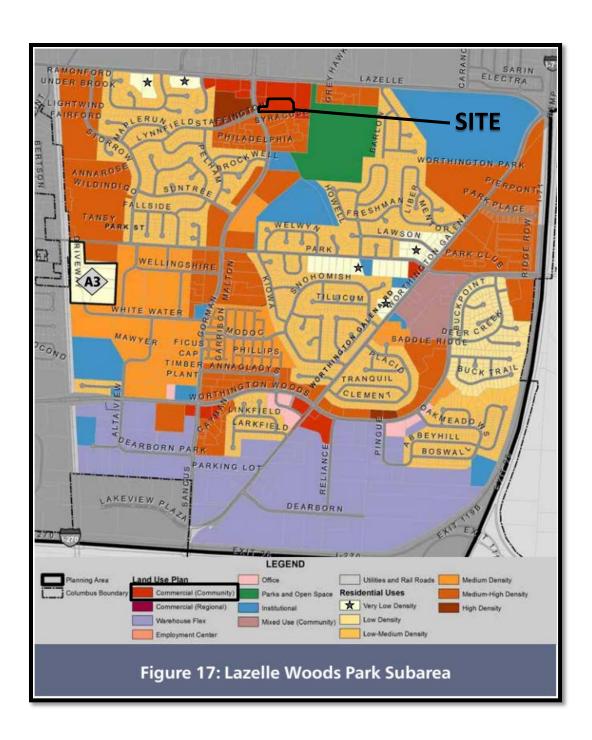

### **BACKGROUND**:

- The 3.49± acre site consists of one parcel zoned C-2, Commercial, and L-C-3, Limited Commercial Districts and is developed only with a shared driveway for an adjacent commercial use. The applicant is requesting the L-AR-12, Limited Apartment Residential District to permit a multi-unit residential development, consisting of two subareas, with a maximum of eighteen units.
- North of the site are commercial uses and a monopole telecommunications tower zoned L-C-5, and L-C-3, Limited Commercial Districts. South of the site is a multi-unit residential development zoned AR-12, Apartment Residential District. East of the site is a garden center zoned L-C-4, Limited Commercial District. West of the site is an extended stay hotel zoned C-4, Commercial District.
- Companion Council Variance (CV16-002) has been filed to permit commercial use of the existing driveway and to reduce the required perimeter yard on three sides. That request will be heard by City Council and will not be considered at this Development Commission meeting.
- o The site lies within the boundaries of *The Far North Area Plan* (2014), which recommends community commercial uses for this location.
- The site is located within the boundaries of the Far North Columbus Communities
   Coalition, whose recommendation was not available as of the writing of this report.

### **<u>CITY DEPARTMENTS' RECOMMENDATION</u>**: Approval.

The requested L-AR-12, Limited Apartment Residential District will permit a multi-unit residential development with a maximum of eighteen units. While *The Far North Area Plan*, recommends community commercial uses for this location, Staff recognizes site constraints make commercial development at this location unlikely, and support deviation from the Plan. Given the commitment to permit only open space in Subarea B, thus maintaining the integrity of the stream corridor protection zone and allowing for significant preservation of the natural resources on the site, Staff's recommendation is for approval.