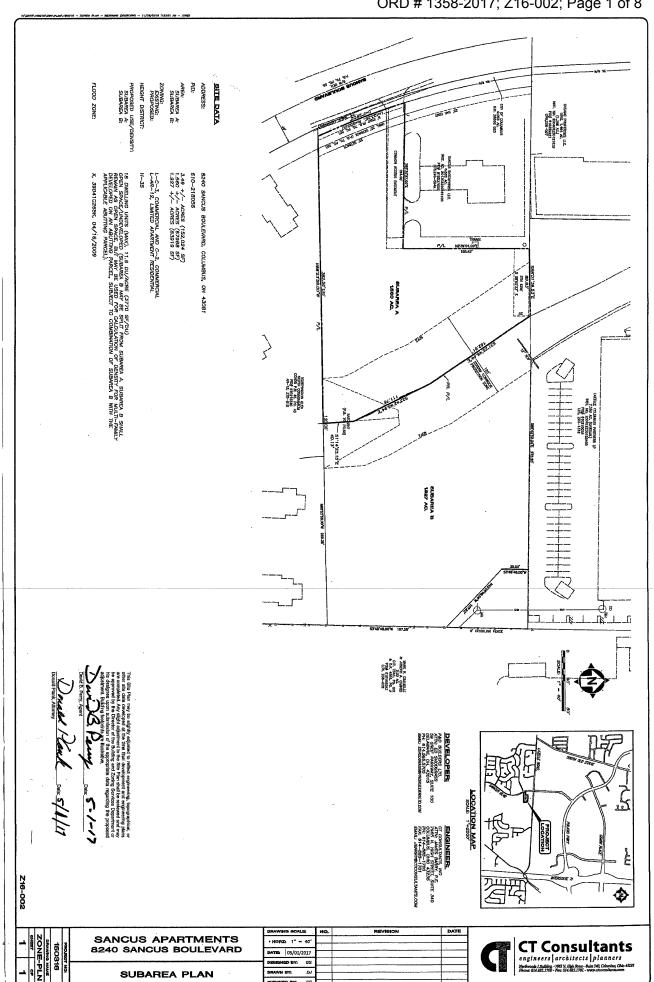

Final Site Plan Received 5/5/17

STAFF REPORT DEVELOPMENT COMMISSION ZONING MEETING CITY OF COLUMBUS, OHIO DECEMBER 8, 2016

10. APPLICATION: Z16-002

Location: 8240 SANCUS BOULEVARD (43081), being 3.49± acres

located on the east side of Sancus Boulevard, 520± feet south

of Lazelle Road (610-218056; Far North Columbus

Communities Coalition).

**Existing Zoning:** C-2, Commercial and L-C-3, Limited Commercial Districts.

**Request:** L-AR-12, Limited Apartment Residential District.

**Proposed Use:** Multi-unit residential development.

Applicant(s): Akidel Investment Company, LLC, c/o Dave Perry, Agent; David

Perry Company, Inc.; 423 East Town Street, 2<sup>nd</sup> Floor;

### **BACKGROUND**:

- The 3.49± acre site consists of one parcel zoned C-2, Commercial, and L-C-3, Limited Commercial Districts and is developed only with a shared driveway for an adjacent commercial use. The applicant is requesting the L-AR-12, Limited Apartment Residential District to permit a multi-unit residential development, consisting of two subareas, with a maximum of eighteen units.
- North of the site are commercial uses and a monopole telecommunications tower zoned L-C-5, and L-C-3, Limited Commercial Districts. South of the site is a multi-unit residential development zoned AR-12, Apartment Residential District. East of the site is a garden center zoned L-C-4, Limited Commercial District. West of the site is an extended stay hotel zoned C-4, Commercial District.
- Companion Council Variance (CV16-002) has been filed to permit commercial use of the existing driveway and to reduce the required perimeter yard on three sides. That request will be heard by City Council and will not be considered at this Development Commission meeting.
- o The site lies within the boundaries of *The Far North Area Plan* (2014), which recommends community commercial uses for this location.
- The site is located within the boundaries of the Far North Columbus Communities
   Coalition, whose recommendation was not available as of the writing of this report.

- o The limitation text for Subarea A provides commitments to a maximum number of units allowed, site access, traffic access study commitments, and building roof styles and exterior materials. Subarea B is permitted to be only open space and shall remain undeveloped. The density calculation for Subarea A is permitted to consider the total area of Subarea B as well.
- The Columbus Thoroughfare Plan identifies Sancus Boulevard as a 4-2 arterial requiring a minimum of 50 feet of right-of-way from centerline.