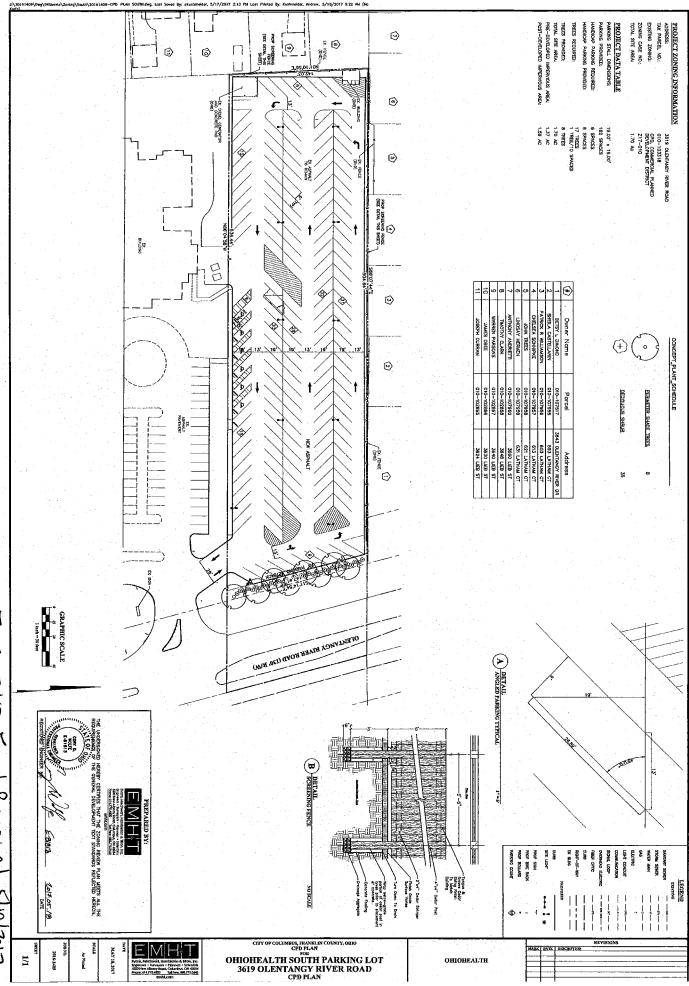

### **BACKGROUND:**

- The 1.7± acre site is zoned L-I, Limited Institutional District, and was formerly developed with a hospice facility that was recently demolished. The parking lot for that facility is still intact. The requested CPD, Commercial Planned Development District will permit a 161-space employee parking lot for hospital and administrative office staff, and will alleviate parking shortage issues resulting from construction of new administrative office and structured parking facilities on existing surface parking lots.
- To the north and west are single-unit dwellings in the SR, Suburban Residential District. To the east across Olentangy River Road and to the south are medical offices zoned in the I, Institutional and L-I, Limited Institutional districts.
- o The site is within the boundaries of the Olentangy West Area Plan (2013), which recommends institutional uses at this location. The Planning Division recognizes the proposed parking lot will serve the various offices and medical facilities associated with OhioHealth/Riverside Hospital. The Plan also recommends that parking should be balanced with the goal of reducing the development's impact on the natural environment; that landscaping and screening should be provided.
- o The CPD text commits to a site plan, proposes fencing along the north and west property lines, and includes a variance to eliminate parking lot trees. In order to offset the elimination of required parking lot trees, shade trees and shrubs are proposed within the parking setback area which will provide adequate corridor landscaping along Olentangy River Road.
- o The *Columbus Thoroughfare Plan* identifies Olentangy River Road as a 4-2D arterial requiring 60 feet of right-of-way from the centerline.

### **<u>CITY DEPARTMENTS' RECOMMENDATION:</u>** Approval.

The proposed CPD, Commercial Planned Development District will permit a 161-space employee parking lot for hospital and administrative office staff as depicted on the attached site plan. The proposal includes landscaping provisions that offset the elimination of required parking lot trees while providing adequate corridor landscaping along Olentangy River Road. The request is consistent with the zoning and development pattern of the area.

# Olentangy West Area Plan (2013)

Z17-010 3619 Olentangy River Road Approximately 1.7 acres L-I to CPD

Z17-010 3619 Olentangy River Road Approximately 1.7 acres L-I to CPD

| ORD # 1373-2017; Z17-010; Page 7 o | of 8 |
|------------------------------------|------|
|------------------------------------|------|