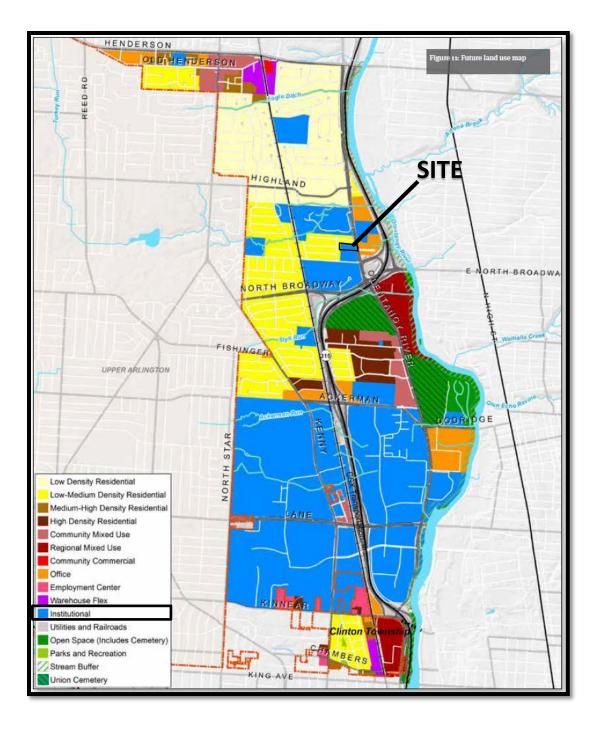

### **BACKGROUND:**

- The 1.7± acre site is zoned L-I, Limited Institutional District, and was formerly developed with a hospice facility that was recently demolished. The parking lot for that facility is still intact. The requested CPD, Commercial Planned Development District will permit a 161-space employee parking lot for hospital and administrative office staff, and will alleviate parking shortage issues resulting from construction of new administrative office and structured parking facilities on existing surface parking lots.
- To the north and west are single-unit dwellings in the SR, Suburban Residential District. To the east across Olentangy River Road and to the south are medical offices zoned in the I, Institutional and L-I, Limited Institutional districts.
- o The site is within the boundaries of the Olentangy West Area Plan (2013), which recommends institutional uses at this location. The Planning Division recognizes the proposed parking lot will serve the various offices and medical facilities associated with OhioHealth/Riverside Hospital. The Plan also recommends that parking should be balanced with the goal of reducing the development's impact on the natural environment; that landscaping and screening should be provided.
- o The CPD text commits to a site plan, proposes fencing along the north and west property lines, and includes a variance to eliminate parking lot trees. In order to offset the elimination of required parking lot trees, shade trees and shrubs are proposed within the parking setback area which will provide adequate corridor landscaping along Olentangy River Road.
- o The *Columbus Thoroughfare Plan* identifies Olentangy River Road as a 4-2D arterial requiring 60 feet of right-of-way from the centerline.

# Olentangy West Area Plan (2013)

Z17-010 3619 Olentangy River Road Approximately 1.7 acres L-I to CPD

Z17-010 3619 Olentangy River Road Approximately 1.7 acres L-I to CPD

| ORD # 1373-2017; Z17-010; Page 7 o | of 8 |
|------------------------------------|------|
|------------------------------------|------|