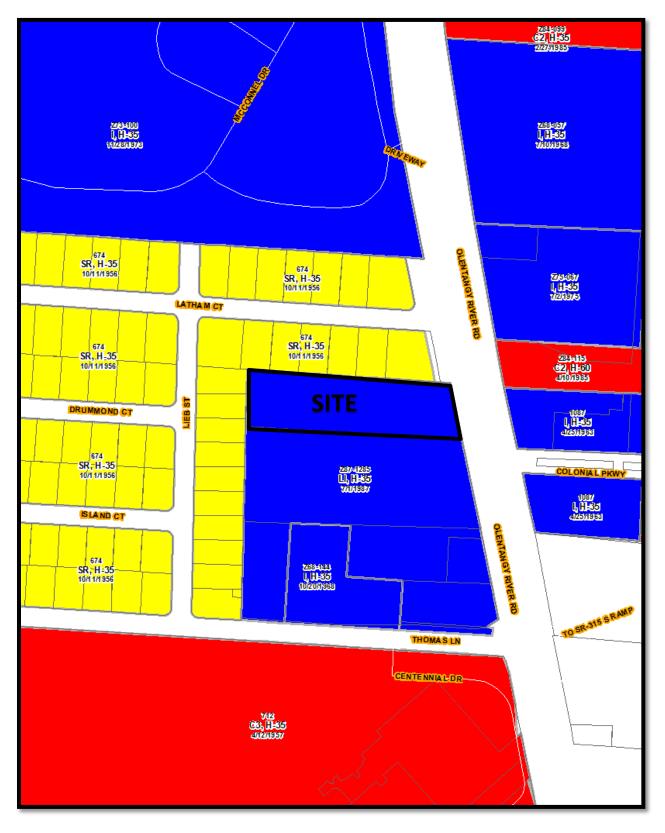

### **BACKGROUND:**

- The 1.7± acre site is zoned L-I, Limited Institutional District, and was formerly developed with a hospice facility that was recently demolished. The parking lot for that facility is still intact. The requested CPD, Commercial Planned Development District will permit a 161-space employee parking lot for hospital and administrative office staff, and will alleviate parking shortage issues resulting from construction of new administrative office and structured parking facilities on existing surface parking lots.
- To the north and west are single-unit dwellings in the SR, Suburban Residential District. To the east across Olentangy River Road and to the south are medical offices zoned in the I, Institutional and L-I, Limited Institutional districts.
- o The site is within the boundaries of the Olentangy West Area Plan (2013), which recommends institutional uses at this location. The Planning Division recognizes the proposed parking lot will serve the various offices and medical facilities associated with OhioHealth/Riverside Hospital. The Plan also recommends that parking should be balanced with the goal of reducing the development's impact on the natural environment; that landscaping and screening should be provided.
- o The CPD text commits to a site plan, proposes fencing along the north and west property lines, and includes a variance to eliminate parking lot trees. In order to offset the elimination of required parking lot trees, shade trees and shrubs are proposed within the parking setback area which will provide adequate corridor landscaping along Olentangy River Road.
- o The *Columbus Thoroughfare Plan* identifies Olentangy River Road as a 4-2D arterial requiring 60 feet of right-of-way from the centerline.