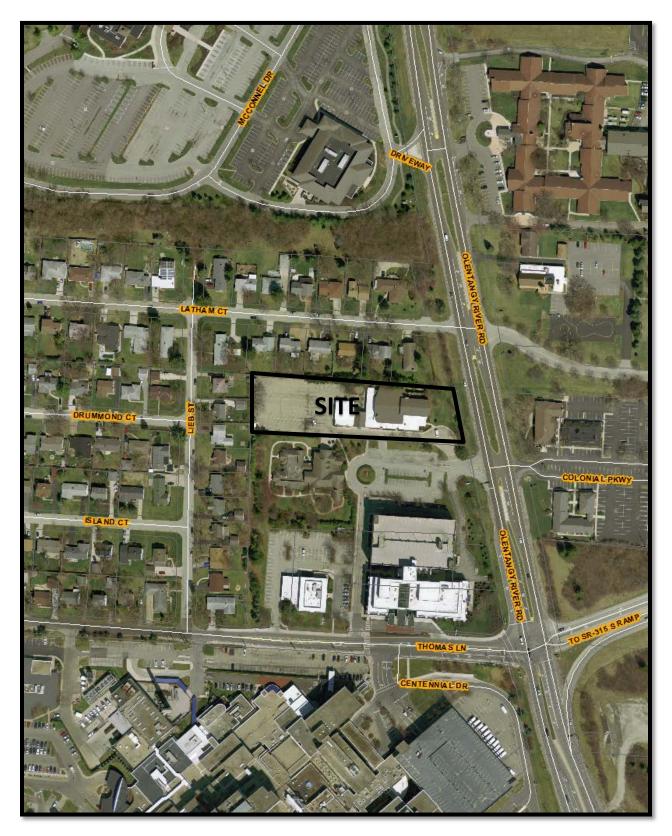

### **BACKGROUND:**

- The 1.7± acre site is zoned L-I, Limited Institutional District, and was formerly developed with a hospice facility that was recently demolished. The parking lot for that facility is still intact. The requested CPD, Commercial Planned Development District will permit a 161-space employee parking lot for hospital and administrative office staff, and will alleviate parking shortage issues resulting from construction of new administrative office and structured parking facilities on existing surface parking lots.
- To the north and west are single-unit dwellings in the SR, Suburban Residential District. To the east across Olentangy River Road and to the south are medical offices zoned in the I, Institutional and L-I, Limited Institutional districts.
- o The site is within the boundaries of the Olentangy West Area Plan (2013), which recommends institutional uses at this location. The Planning Division recognizes the proposed parking lot will serve the various offices and medical facilities associated with OhioHealth/Riverside Hospital. The Plan also recommends that parking should be balanced with the goal of reducing the development's impact on the natural environment; that landscaping and screening should be provided.
- o The CPD text commits to a site plan, proposes fencing along the north and west property lines, and includes a variance to eliminate parking lot trees. In order to offset the elimination of required parking lot trees, shade trees and shrubs are proposed within the parking setback area which will provide adequate corridor landscaping along Olentangy River Road.
- o The *Columbus Thoroughfare Plan* identifies Olentangy River Road as a 4-2D arterial requiring 60 feet of right-of-way from the centerline.