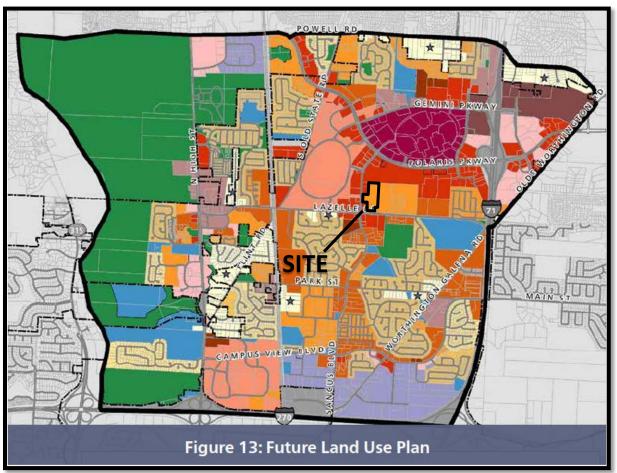

## Far North Area Plan (2014)

#### → Medium Density

Six-ten units/acre

In suburban areas, this category is characterized by townhouse and condominium development as well as smaller lot single-family. New development should reinforce the existing pattern and type of residential in the neighborhood. Somewhat higher densities may be considered for areas that are immediately adjacent to a neighborhood's primary corridor(s). Proposals for multifamily development in these areas must demonstrate that they will not adversely impact the existing development pattern of the area.