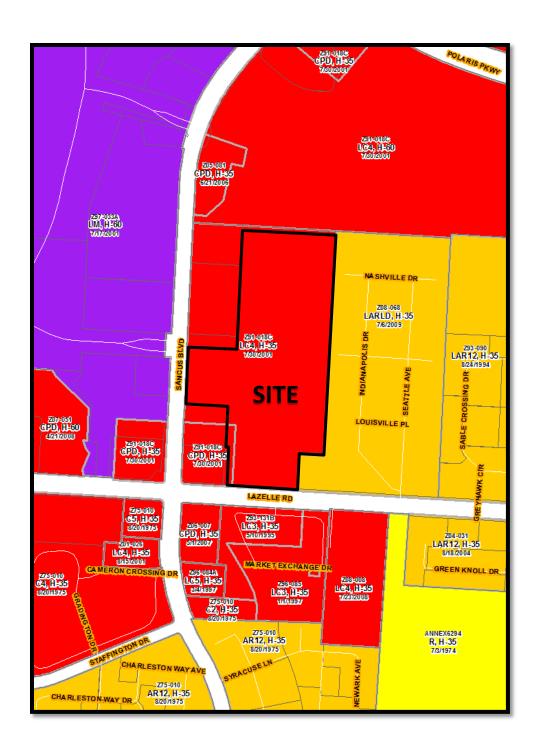

STAFF REPORT DEVELOPMENT COMMISSION ZONING MEETING CITY OF COLUMBUS, OHIO FEBRUARY 9, 2017

5. **APPLICATION**: **Z16-045** 

**Location:** 510 LAZELLE ROAD (43240), being 15.08± acres located on

the north side of Lazelle Road, 230± feet east of Sancus

Boulevard, (31843301009000, Far North Columbus Community

Coalition)

**Existing Zoning:** L-C-4, Limited Commercial, and CPD, Commercial Planned

Development Districts.

**Request:** L-ARLD, Limited Apartment Residential District.

#### **BACKGROUND:**

- The 15.10± acre site consists of a single parcel that is currently undeveloped and zoned in the L-C-4, Limit Commercial and CPD, Commercial Planned Development Districts.
   The applicant is requesting the L-ARLD, Limited Apartment Residential District to allow construction of a multi-unit residential development.
- North and west of the site are various commercial establishments zoned in the L-C-4, Limited Commercial and L-M, Limited Manufacturing Districts. South of the site is a commercial building zoned in the L-C-3, Limited Commercial District. East of the site is a multi-unit residential development zoned in the L-ARLD, Limited Apartment Residential District.
- The site is within the boundaries of the Far North Area Plan (2014), which recommends medium-density residential land uses at this location.
- The limitation text includes landscaping and screening provisions where the northern and western perimeter yards abut commercial zoning districts; and provides for a minimum of one paved and illuminated pedestrian connection through either the northern or western perimeter yard. Additional commitments to open space, including the location of a portion of the total open space, are included in the text.
- The Columbus Thoroughfare Plan identifies Lazelle Road and Sancus Boulevard as a 4 2 arterials requiring a minimum of 50 feet of right-of-way from centerline.

Z16-045 510 Lazelle Road Approximately 15.08 acres L-C-4 & CPD to L-ARLD