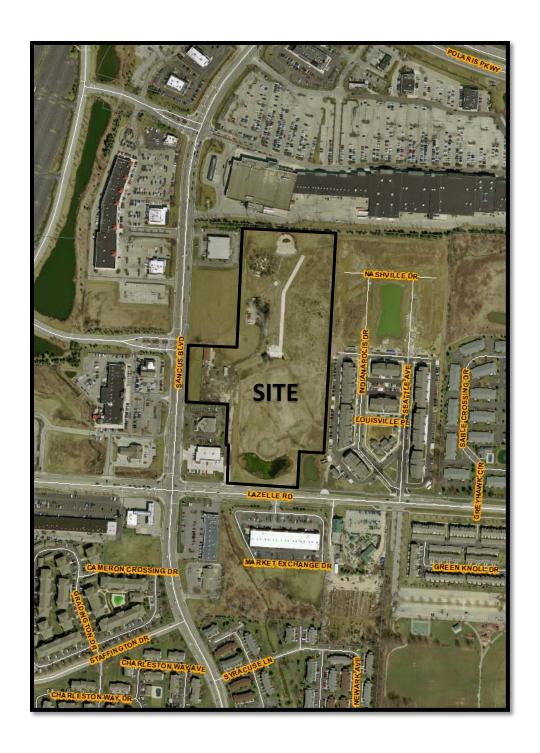

STAFF REPORT DEVELOPMENT COMMISSION ZONING MEETING CITY OF COLUMBUS, OHIO FEBRUARY 9, 2017

5. **APPLICATION**: **Z16-045** 

**Location:** 510 LAZELLE ROAD (43240), being 15.08± acres located on

the north side of Lazelle Road, 230± feet east of Sancus

Boulevard, (31843301009000, Far North Columbus Community

Coalition)

**Existing Zoning:** L-C-4, Limited Commercial, and CPD, Commercial Planned

Development Districts.

**Request:** L-ARLD, Limited Apartment Residential District.

#### **BACKGROUND:**

- The 15.10± acre site consists of a single parcel that is currently undeveloped and zoned in the L-C-4, Limit Commercial and CPD, Commercial Planned Development Districts.
   The applicant is requesting the L-ARLD, Limited Apartment Residential District to allow construction of a multi-unit residential development.
- North and west of the site are various commercial establishments zoned in the L-C-4, Limited Commercial and L-M, Limited Manufacturing Districts. South of the site is a commercial building zoned in the L-C-3, Limited Commercial District. East of the site is a multi-unit residential development zoned in the L-ARLD, Limited Apartment Residential District.
- The site is within the boundaries of the Far North Area Plan (2014), which recommends medium-density residential land uses at this location.
- The limitation text includes landscaping and screening provisions where the northern and western perimeter yards abut commercial zoning districts; and provides for a minimum of one paved and illuminated pedestrian connection through either the northern or western perimeter yard. Additional commitments to open space, including the location of a portion of the total open space, are included in the text.
- The Columbus Thoroughfare Plan identifies Lazelle Road and Sancus Boulevard as a 4 2 arterials requiring a minimum of 50 feet of right-of-way from centerline.

Z16-045 510 Lazelle Road Approximately 15.08 acres L-C-4 & CPD to L-ARLD

Z16-045 510 Lazelle Road Approximately 15.08 acres L-C-4 & CPD to L-ARLD

ORD # 1483-2017; Z16-045: Page 6 of 7

DEPARTMENT OF BUILDING AND ZONING SERVICES