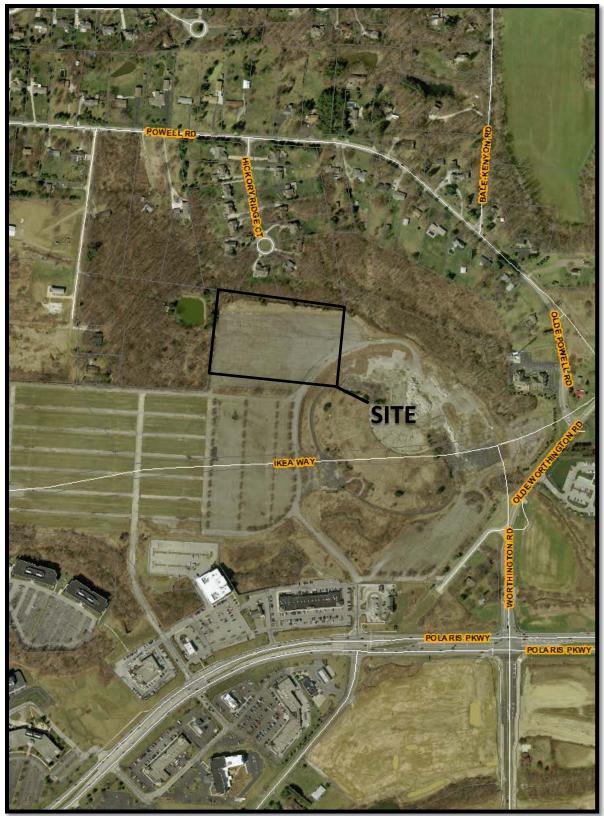

#### BACKGROUND:

- The 7.15± acre site consists of an undeveloped tract of land, comprised of a portion of a single parcel, that is zoned L-C-4, Limited Commercial District. The existing L-C-4 district established commercial zoning for the Polaris development (Z91-018C), while the new L-C-4 district proposes adjustments to the height and setback language, similar to that of an adjacent L-C-4 district (Z13-008).
- The site is bordered to the north by residences in Orange Township in the Single-Family Planned Residence District, and to the south, east and west by undeveloped and vacant lands in the L-C-4, Limited Commercial District. Also to the east is undeveloped land which was recently rezoned to L-AR-3 (Z15-022) for a 139-unit apartment development.
- The site is located within the boundaries of the *Far North Plan* (2014), which recommends "Regional Mixed Use" at this site.
- The site is located within the boundaries of the Far North Columbus Communities Coalition, whose recommendation is for approval.
- The limitation text includes use, height, building and parking setback, access, screening, landscaping, building design, lighting, and parkland dedication commitments.