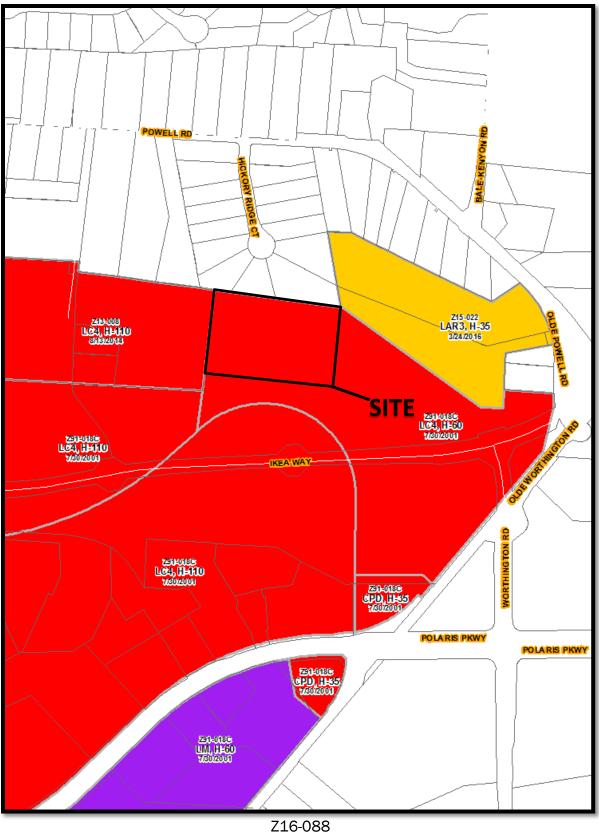

#### BACKGROUND:

- The 7.15± acre site consists of an undeveloped tract of land, comprised of a portion of a single parcel, that is zoned L-C-4, Limited Commercial District. The existing L-C-4 district established commercial zoning for the Polaris development (Z91-018C), while the new L-C-4 district proposes adjustments to the height and setback language, similar to that of an adjacent L-C-4 district (Z13-008).
- The site is bordered to the north by residences in Orange Township in the Single-Family Planned Residence District, and to the south, east and west by undeveloped and vacant lands in the L-C-4, Limited Commercial District. Also to the east is undeveloped land which was recently rezoned to L-AR-3 (Z15-022) for a 139-unit apartment development.
- The site is located within the boundaries of the *Far North Plan* (2014), which recommends "Regional Mixed Use" at this site.
- The site is located within the boundaries of the Far North Columbus Communities Coalition, whose recommendation is for approval.
- The limitation text includes use, height, building and parking setback, access, screening, landscaping, building design, lighting, and parkland dedication commitments.