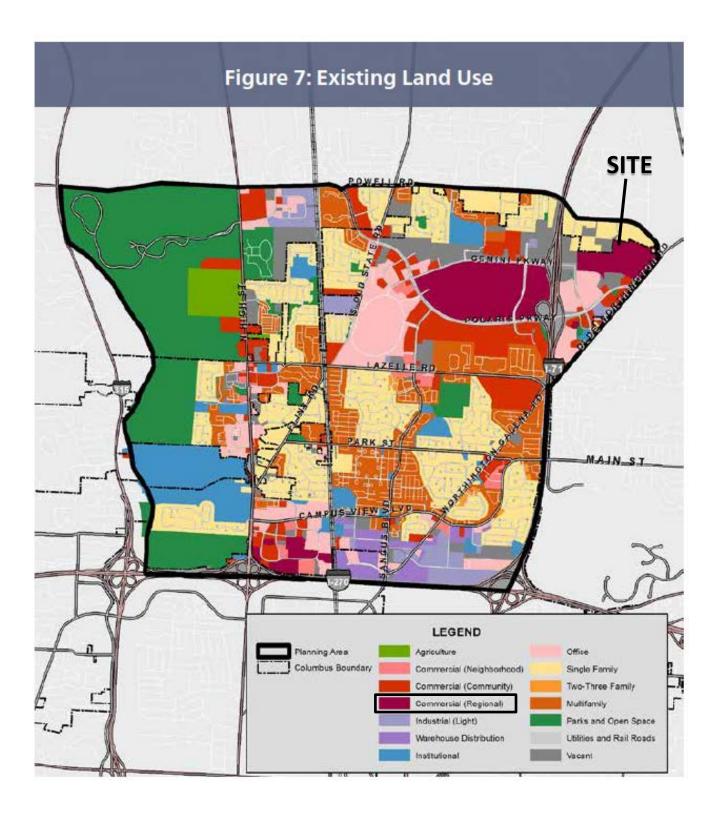

#### BACKGROUND:

- The 7.15± acre site consists of an undeveloped tract of land, comprised of a portion of a single parcel, that is zoned L-C-4, Limited Commercial District. The existing L-C-4 district established commercial zoning for the Polaris development (Z91-018C), while the new L-C-4 district proposes adjustments to the height and setback language, similar to that of an adjacent L-C-4 district (Z13-008).
- The site is bordered to the north by residences in Orange Township in the Single-Family Planned Residence District, and to the south, east and west by undeveloped and vacant lands in the L-C-4, Limited Commercial District. Also to the east is undeveloped land which was recently rezoned to L-AR-3 (Z15-022) for a 139-unit apartment development.
- The site is located within the boundaries of the *Far North Plan* (2014), which recommends "Regional Mixed Use" at this site.
- The site is located within the boundaries of the Far North Columbus Communities Coalition, whose recommendation is for approval.
- The limitation text includes use, height, building and parking setback, access, screening, landscaping, building design, lighting, and parkland dedication commitments.