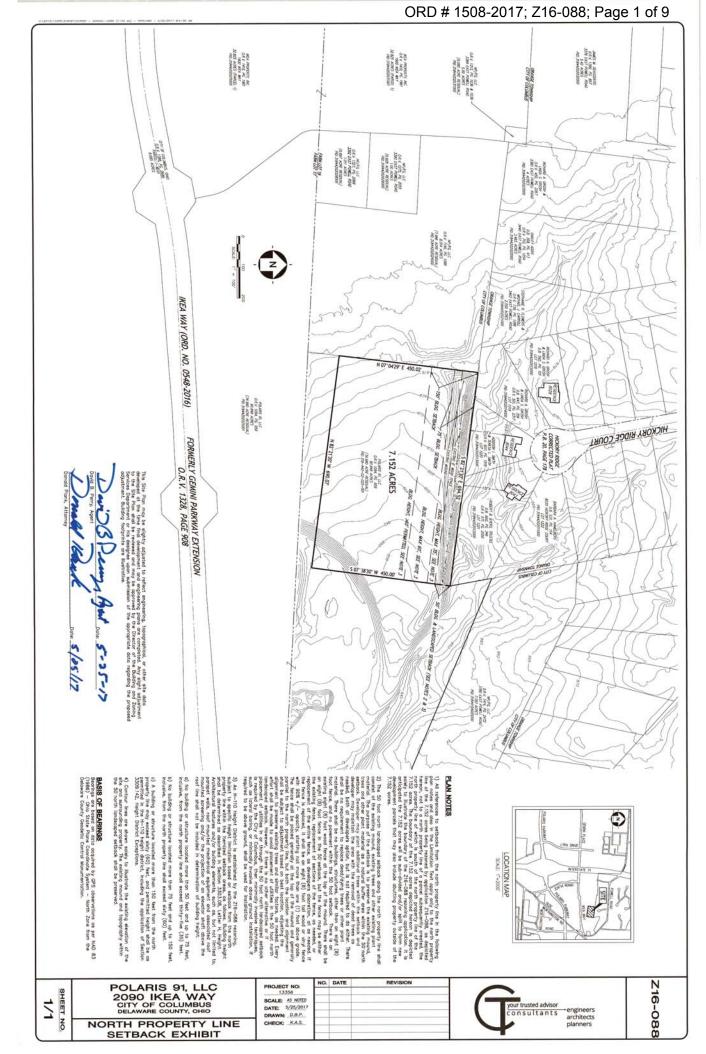

#### BACKGROUND:

- The 7.15± acre site consists of an undeveloped tract of land, comprised of a portion of a single parcel, that is zoned L-C-4, Limited Commercial District. The existing L-C-4 district established commercial zoning for the Polaris development (Z91-018C), while the new L-C-4 district proposes adjustments to the height and setback language, similar to that of an adjacent L-C-4 district (Z13-008).
- The site is bordered to the north by residences in Orange Township in the Single-Family Planned Residence District, and to the south, east and west by undeveloped and vacant lands in the L-C-4, Limited Commercial District. Also to the east is undeveloped land which was recently rezoned to L-AR-3 (Z15-022) for a 139-unit apartment development.
- The site is located within the boundaries of the *Far North Plan* (2014), which recommends "Regional Mixed Use" at this site.
- The site is located within the boundaries of the Far North Columbus Communities Coalition, whose recommendation is for approval.
- The limitation text includes use, height, building and parking setback, access, screening, landscaping, building design, lighting, and parkland dedication commitments.