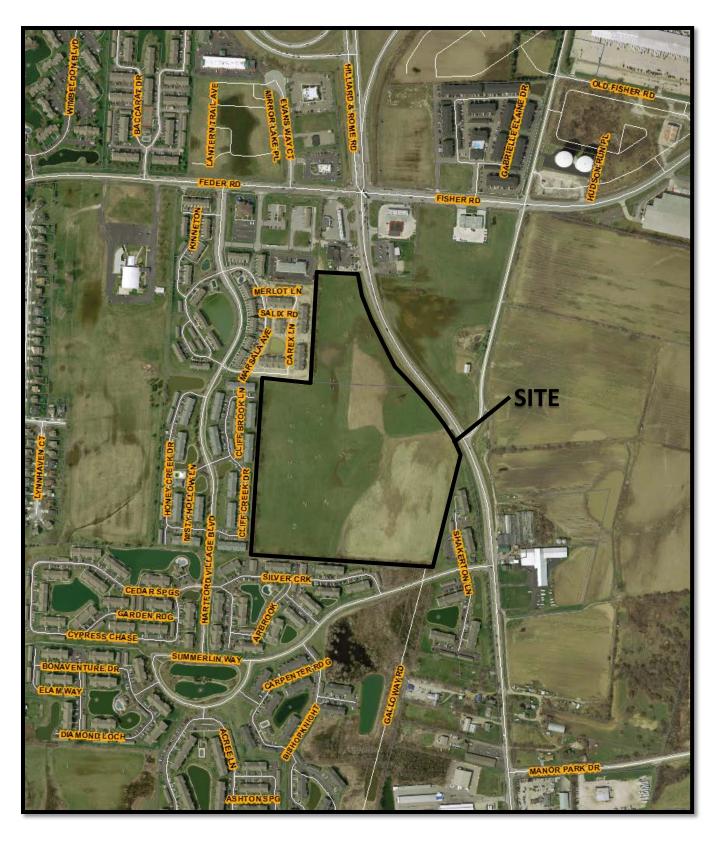

Location: 831 HILLIARD & ROME ROAD (43228), being 35.9± acres on

the west side of Hilliard & Rome Road, 450± feet south of Fisher

Road (240-006855 & 240-002540).

**Existing Zoning:** R, Rural District (Annexation Pending).

#### **BACKGROUND:**

- The 35.9± acre site consists of a large undeveloped tract of land, comprised of two parcels, recently annexed from Prairie Township, and now zoned R, Rural District. The applicant is requesting the CPD, Commercial Planned Development District to develop this vacant site with retail and commercial uses in two separate subareas. A building materials supply dealer is proposed within Subarea I, with C-4 district uses also permitted. Within Subarea II, C-4 & C-5 district uses would be permitted for unspecified retail or commercial uses.
- The site is bordered to the north, south, and west by apartments in the L-AR-12, and L-ARLD, Limited Apartment Residential districts. Also to the north are commercial businesses in the CPD, Commercial Planned Development District. To the west is agricultural land in Prairie Township's R, Rural District.
- o The site is located within the boundaries of the *Trabue / Roberts Area Plan* (2011) which recommends "community mixed uses" for this location.
- The CPD text includes use, setback, access, frontage, screening, landscaping, building design, and site plan commitments. Variances to reduce minimum parking, screening, landscaping, building setback, and maneuvering requirements are also included within the text.
- The Columbus Thoroughfare Plan identifies Hilliard & Rome Road as a 4-2D arterial requiring a minimum of 60 feet of right-of-way from centerline.

Z16-025 831 Hilliard & Rome Road Approximately 35.9 acres R to CPD

Z16-025 831 Hilliard & Rome Road Approximately 35.9 acres R to CPD

Z16-025 831 Hilliard & Rome Road Approximately 35.9 acres R to CPD

THE CITY OF COLUMBUS