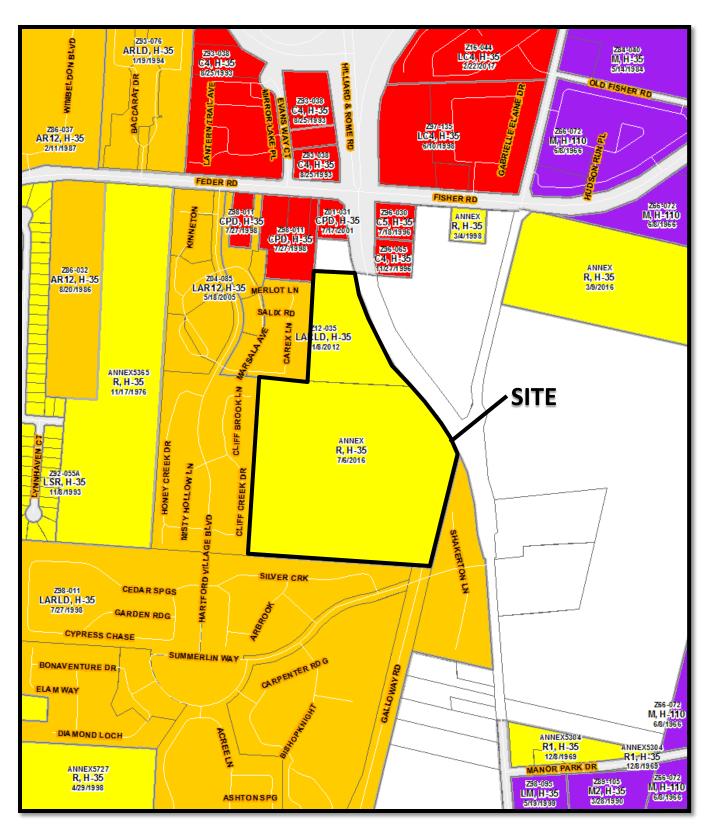

Location: 831 HILLIARD & ROME ROAD (43228), being 35.9± acres on

the west side of Hilliard & Rome Road, 450± feet south of Fisher

Road (240-006855 & 240-002540).

**Existing Zoning:** R, Rural District (Annexation Pending).

#### **BACKGROUND:**

- The 35.9± acre site consists of a large undeveloped tract of land, comprised of two parcels, recently annexed from Prairie Township, and now zoned R, Rural District. The applicant is requesting the CPD, Commercial Planned Development District to develop this vacant site with retail and commercial uses in two separate subareas. A building materials supply dealer is proposed within Subarea I, with C-4 district uses also permitted. Within Subarea II, C-4 & C-5 district uses would be permitted for unspecified retail or commercial uses.
- The site is bordered to the north, south, and west by apartments in the L-AR-12, and L-ARLD, Limited Apartment Residential districts. Also to the north are commercial businesses in the CPD, Commercial Planned Development District. To the west is agricultural land in Prairie Township's R, Rural District.
- o The site is located within the boundaries of the *Trabue / Roberts Area Plan* (2011) which recommends "community mixed uses" for this location.
- The CPD text includes use, setback, access, frontage, screening, landscaping, building design, and site plan commitments. Variances to reduce minimum parking, screening, landscaping, building setback, and maneuvering requirements are also included within the text.
- The Columbus Thoroughfare Plan identifies Hilliard & Rome Road as a 4-2D arterial requiring a minimum of 60 feet of right-of-way from centerline.

Z16-025 831 Hilliard & Rome Road Approximately 35.9 acres R to CPD

Z16-025 831 Hilliard & Rome Road Approximately 35.9 acres R to CPD

Z16-025 831 Hilliard & Rome Road Approximately 35.9 acres R to CPD

THE CITY OF COLUMBUS