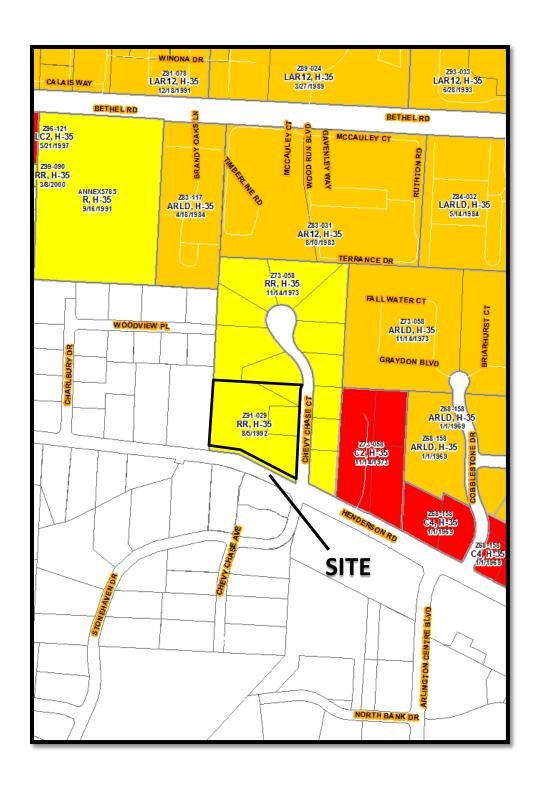

Final Site Plan Received 6/23/17 Sheet () of ()

STAFF REPORT DEVELOPMENT COMMISSION ZONING MEETING CITY OF COLUMBUS, OHIO JUNE 8, 2017

10. APPLICATION: Z16-013

Location: 3342 WEST HENDERSON ROAD (43220), being 3.6± acres

located at the northwest corner of West Henderson Road and Chevy Chase Court (580-132243, 580-220898, and 590-

132244; Northwest Civic Association).

**Existing Zoning:** RR, Rural Residential District.

**Request:** L-AR-12, Limited Apartment Residential District.

#### **BACKGROUND:**

- The 3.6± acre site consists of three parcels zoned in the RR, Rural Residential District and is developed with two single-unit dwellings. The applicant is requesting the L-AR-12, Limited Apartment Residential District, to permit the development of 16 detached single-units dwellings (4.4 dwelling-units/acre). The current L-AR-12 proposal represents the original development plans submitted with Z16-013 in March of 2016 before being changed to the CPD, Commercial Planned Development District for an assisted living facility that has been previously considered several times by the Development Commission.
- North and east of the site are single-unit dwellings along Chevy Chase Court zoned in the RR, Rural Residential District. South of the site is a multi-unit residential development zoned RCD, Residential Community Development District in the City of Upper Arlington. To the west is a single-unit dwelling zoned in the R-4, Suburban Residential District in Perry Township.
- The site is within the planning area of *The Northwest Plan* (2016), which recommends low-density residential land uses at this location. At the time this application was originally filed, the area plan in place did not have specific land use recommendations.
- o The site is located within the boundaries of the Northwest Civic Association, whose recommendation is for disapproval.
- The limitation text addresses commitments to the maximum number of dwelling-units, building setbacks, traffic access, stream corridor protection, street trees, parking spaces per dwelling-unit, and building materials. Additionally, the proposed development shall comply with the submitted site plan.

- Concurrent CV16-013 has been filed to allow single-unit dwelling use, to reduce the building setbacks from Henderson Road and Chevy Chase Court, to reduce the required 25-foot perimeter yard, and to allow dwelling units to have frontage along a private street. That request will be heard by City Council and will not be considered at this Development Commission meeting.
- The Columbus Thoroughfare Plan identifies West Henderson Road as a 4-2D arterial requiring a minimum of 60 feet of right-of-way from centerline.

Z16-013 3342 West Henderson Road Approximately 3.6 acres RR to L-AR-12

Z16-013 3342 West Henderson Road Approximately 3.6 acres RR to L-AR-12

Z16-013 3342 West Henderson Road Approximately 3.6 acres RR to L-AR-12