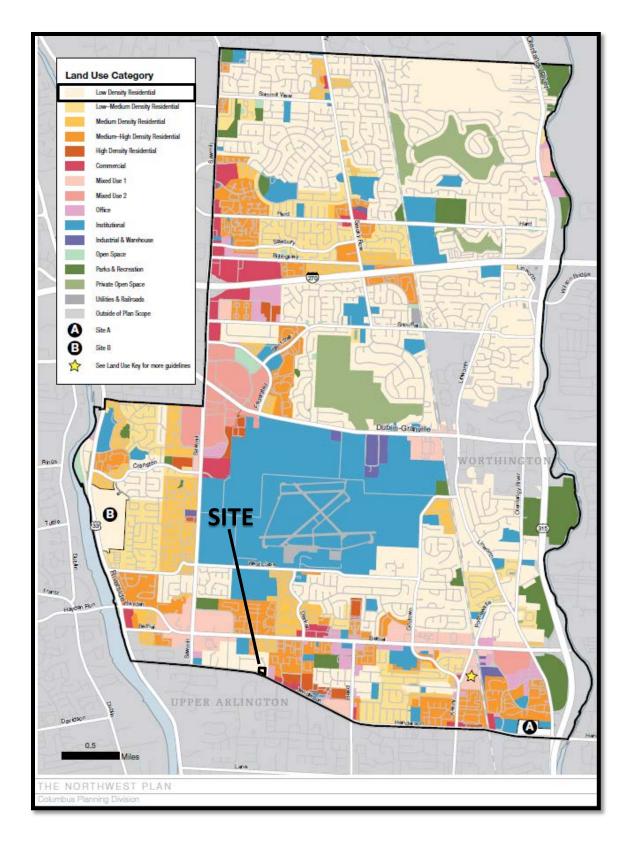

#### **BACKGROUND:**

- The 3.6± acre site consists of three parcels zoned in the RR, Rural Residential District and is developed with two single-unit dwellings. The applicant is requesting the L-AR-12, Limited Apartment Residential District, to permit the development of 16 detached single-units dwellings (4.4 dwelling-units/acre). The current L-AR-12 proposal represents the original development plans submitted with Z16-013 in March of 2016 before being changed to the CPD, Commercial Planned Development District for an assisted living facility that has been previously considered several times by the Development Commission.
- North and east of the site are single-unit dwellings along Chevy Chase Court zoned in the RR, Rural Residential District. South of the site is a multi-unit residential development zoned RCD, Residential Community Development District in the City of Upper Arlington. To the west is a single-unit dwelling zoned in the R-4, Suburban Residential District in Perry Township.
- The site is within the planning area of *The Northwest Plan* (2016), which recommends low-density residential land uses at this location. At the time this application was originally filed, the area plan in place did not have specific land use recommendations.
- o The site is located within the boundaries of the Northwest Civic Association, whose recommendation is for disapproval.
- The limitation text addresses commitments to the maximum number of dwelling-units, building setbacks, traffic access, stream corridor protection, street trees, parking spaces per dwelling-unit, and building materials. Additionally, the proposed development shall comply with the submitted site plan.

### **CITY DEPARTMENTS' RECOMMENDATION:** Approval.

The requested L-AR-12, Limited Apartment Residential District will allow the development of sixteen detached single-unit dwellings, with a gross density of 4.4 dwelling units per acre. *The Northwest Plan* recommends the site for low-density residential land uses at 4 dwelling units an acre or less. Given the limitations included in this request, addressing maximum number of units, stream corridor protection, minimum parking spaces provided, and building materials, staff finds the proposal to be consistent with the land use recommendations of the Plan and compatible to existing development in the area.