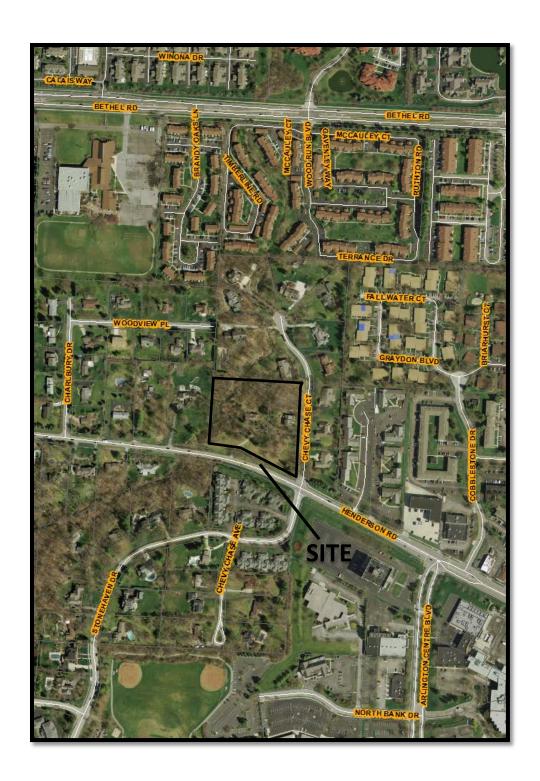

Final Site Plan Received 6/23/17 Sheet () of ()

STAFF REPORT DEVELOPMENT COMMISSION ZONING MEETING CITY OF COLUMBUS, OHIO JUNE 8, 2017

10. APPLICATION: Z16-013

Location: 3342 WEST HENDERSON ROAD (43220), being 3.6± acres

located at the northwest corner of West Henderson Road and Chevy Chase Court (580-132243, 580-220898, and 590-

132244; Northwest Civic Association).

**Existing Zoning:** RR, Rural Residential District.

**Request:** L-AR-12, Limited Apartment Residential District.

#### **BACKGROUND:**

- The 3.6± acre site consists of three parcels zoned in the RR, Rural Residential District and is developed with two single-unit dwellings. The applicant is requesting the L-AR-12, Limited Apartment Residential District, to permit the development of 16 detached single-units dwellings (4.4 dwelling-units/acre). The current L-AR-12 proposal represents the original development plans submitted with Z16-013 in March of 2016 before being changed to the CPD, Commercial Planned Development District for an assisted living facility that has been previously considered several times by the Development Commission.
- North and east of the site are single-unit dwellings along Chevy Chase Court zoned in the RR, Rural Residential District. South of the site is a multi-unit residential development zoned RCD, Residential Community Development District in the City of Upper Arlington. To the west is a single-unit dwelling zoned in the R-4, Suburban Residential District in Perry Township.
- The site is within the planning area of *The Northwest Plan* (2016), which recommends low-density residential land uses at this location. At the time this application was originally filed, the area plan in place did not have specific land use recommendations.
- o The site is located within the boundaries of the Northwest Civic Association, whose recommendation is for disapproval.
- The limitation text addresses commitments to the maximum number of dwelling-units, building setbacks, traffic access, stream corridor protection, street trees, parking spaces per dwelling-unit, and building materials. Additionally, the proposed development shall comply with the submitted site plan.

Z16-013 3342 West Henderson Road Approximately 3.6 acres RR to L-AR-12

Z16-013 3342 West Henderson Road Approximately 3.6 acres RR to L-AR-12

Z16-013 3342 West Henderson Road Approximately 3.6 acres RR to L-AR-12