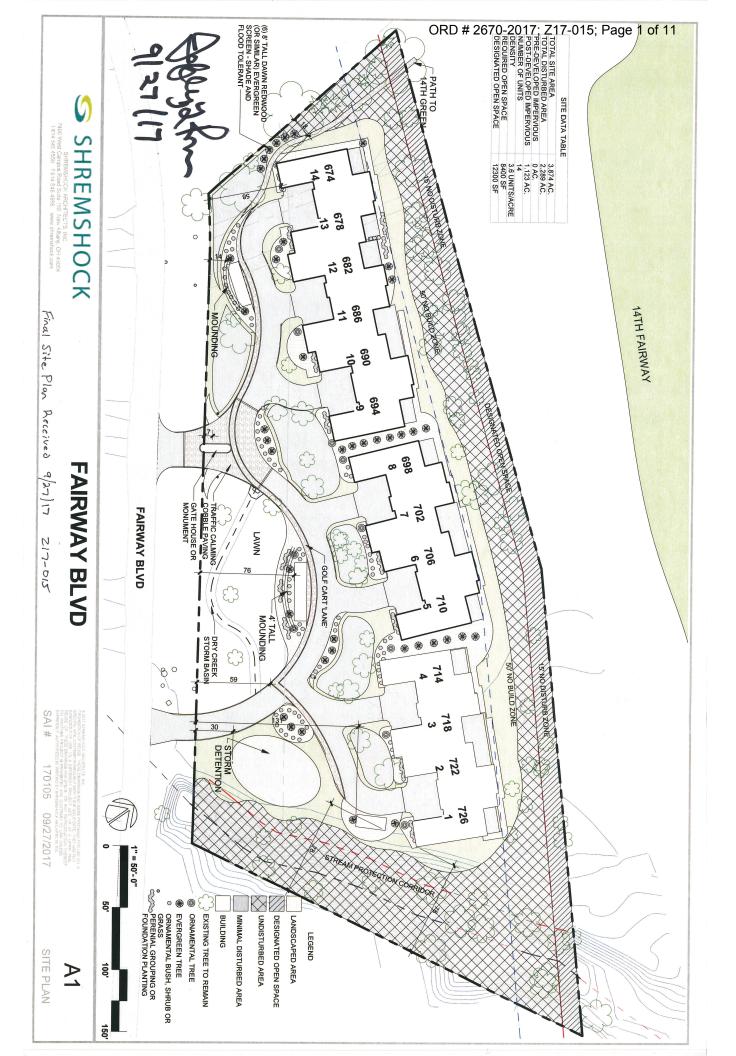

#### **BACKGROUND:**

- The 3.87± acre site consists of a single undeveloped parcel zoned in the PUD-2, Planned Unit Development District (Z06-003). The applicant is requesting the PUD-4, Planned Unit Development District to allow development of the site with fourteen attached dwelling-units, arranged in two buildings containing four units each and one building containing six units (3.62 du/acre).
- North of the site is a golf course / country club in the L-R, Limited Rural District. South and west of the site are single-unit dwellings in the R-1, Residential District in the City of Whitehall. East of the site are single-unit dwellings in the R-0, Residential Estate District in the City of Whitehall.
- The site is within the boundaries of the *Broad-Blacklick Area Plan* (2011), which recommends open space land use at this location. The recommendation for open space came after the property had already been zoned PUD-2, Planned Unit Development District in 2006.
- The site is located within the boundaries of the Far East Area Commission, whose recommendation is for approval.
- The development text includes commitments to the number of dwelling-units and their arrangement on-site, first floor minimum net floor areas, garage requirements, building materials, building setbacks, landscaping, and tree/vegetation preservation. The text includes a commitment to the submitted site plan. Variances to reduce the building setback and perimeter yard are included in the text.

### **CITY DEPARTMENTS' RECOMMENDATION:** Approval.

The requested PUD-4, Planned Unit Development District will allow a multi-unit residential development with a total of fourteen units. Although the *Broad-Blacklick Area Plan* calls for open space, staff recognizes that the site was already zoned for residential development and was privately owned, prior to plan adoption. The site plan and development text submitted are sensitive to the existing natural resources of the site, provide alternatives to private automobiles for transportation, include elevation drawings that are generally consistent with the Plan's design guidelines, and are consistent with surrounding land uses.