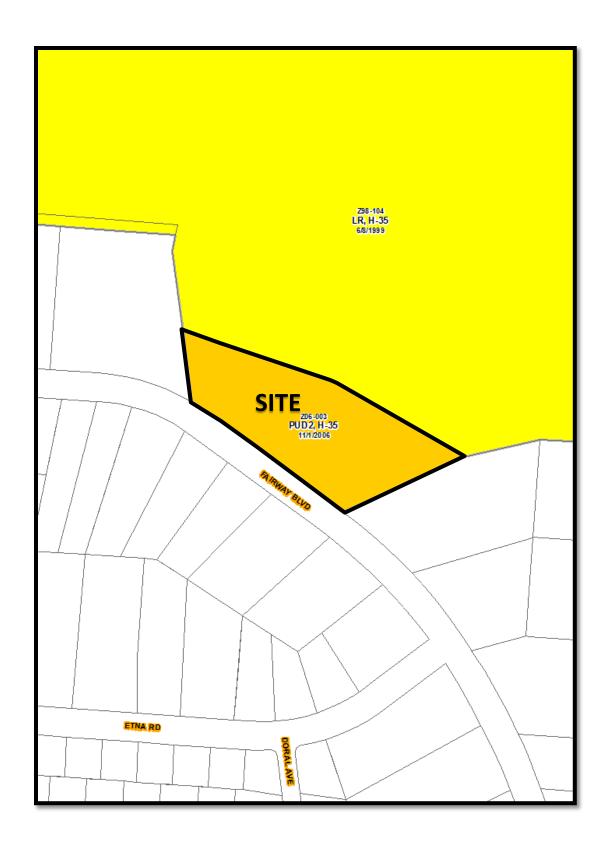

STAFF REPORT DEVELOPMENT COMMISSION ZONING MEETING CITY OF COLUMBUS, OHIO AUGUST 10, 2017

2. **APPLICATION**: **Z17-015** 

Location: 700 FAIRWAY BOULEVARD (43123), being 3.87± acres

located on the north side of Fairway Boulevard, 400± feet west

#### **BACKGROUND:**

- The 3.87± acre site consists of a single undeveloped parcel zoned in the PUD-2, Planned Unit Development District (Z06-003). The applicant is requesting the PUD-4, Planned Unit Development District to allow development of the site with fourteen attached dwelling-units, arranged in two buildings containing four units each and one building containing six units (3.62 du/acre).
- North of the site is a golf course / country club in the L-R, Limited Rural District. South and west of the site are single-unit dwellings in the R-1, Residential District in the City of Whitehall. East of the site are single-unit dwellings in the R-0, Residential Estate District in the City of Whitehall.
- The site is within the boundaries of the *Broad-Blacklick Area Plan* (2011), which recommends open space land use at this location. The recommendation for open space came after the property had already been zoned PUD-2, Planned Unit Development District in 2006.
- The site is located within the boundaries of the Far East Area Commission, whose recommendation is for approval.
- The development text includes commitments to the number of dwelling-units and their arrangement on-site, first floor minimum net floor areas, garage requirements, building materials, building setbacks, landscaping, and tree/vegetation preservation. The text includes a commitment to the submitted site plan. Variances to reduce the building setback and perimeter yard are included in the text.