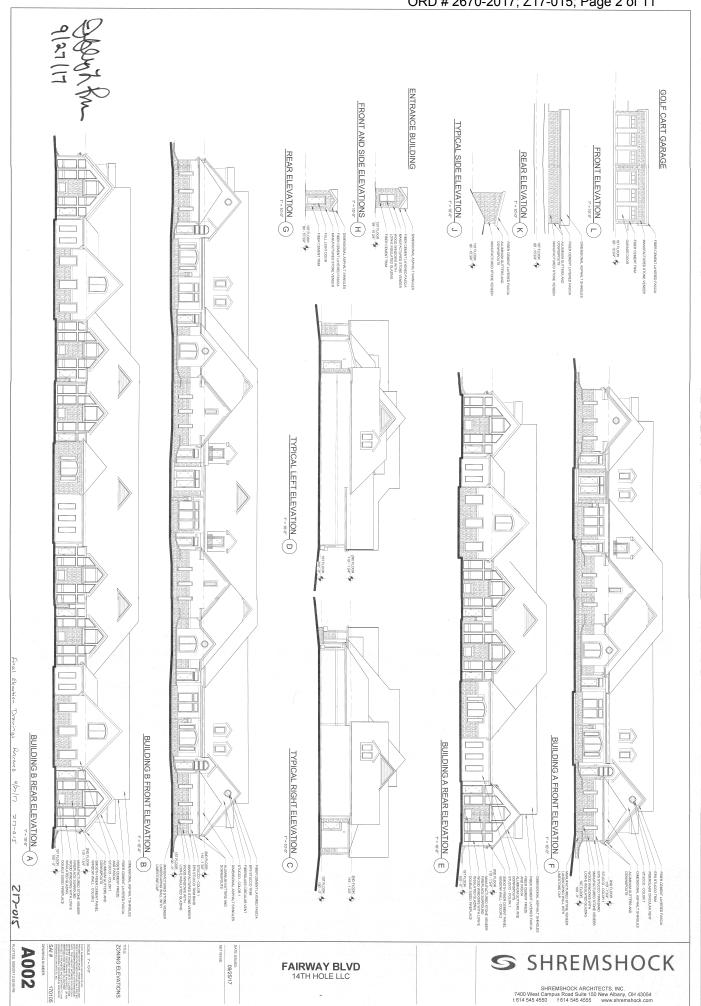

### **CITY DEPARTMENTS' RECOMMENDATION:** Approval.

The requested PUD-4, Planned Unit Development District will allow a multi-unit residential development with a total of fourteen units. Although the *Broad-Blacklick Area Plan* calls for open space, staff recognizes that the site was already zoned for residential development and was privately owned, prior to plan adoption. The site plan and development text submitted are sensitive to the existing natural resources of the site, provide alternatives to private automobiles for transportation, include elevation drawings that are generally consistent with the Plan's design guidelines, and are consistent with surrounding land uses.