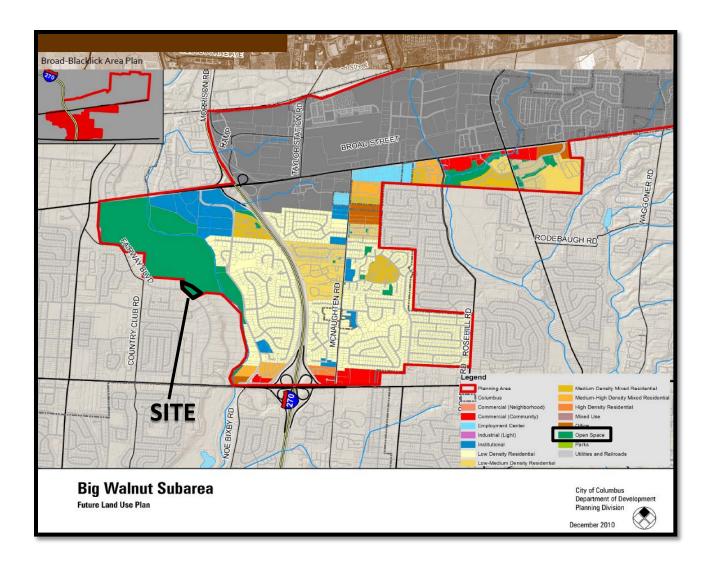

#### **BACKGROUND:**

- The 3.87± acre site consists of a single undeveloped parcel zoned in the PUD-2, Planned Unit Development District (Z06-003). The applicant is requesting the PUD-4, Planned Unit Development District to allow development of the site with fourteen attached dwelling-units, arranged in two buildings containing four units each and one building containing six units (3.62 du/acre).
- North of the site is a golf course / country club in the L-R, Limited Rural District. South and west of the site are single-unit dwellings in the R-1, Residential District in the City of Whitehall. East of the site are single-unit dwellings in the R-0, Residential Estate District in the City of Whitehall.
- The site is within the boundaries of the *Broad-Blacklick Area Plan* (2011), which recommends open space land use at this location. The recommendation for open space came after the property had already been zoned PUD-2, Planned Unit Development District in 2006.
- The site is located within the boundaries of the Far East Area Commission, whose recommendation is for approval.
- The development text includes commitments to the number of dwelling-units and their arrangement on-site, first floor minimum net floor areas, garage requirements, building materials, building setbacks, landscaping, and tree/vegetation preservation. The text includes a commitment to the submitted site plan. Variances to reduce the building setback and perimeter yard are included in the text.

### **CITY DEPARTMENTS' RECOMMENDATION:** Approval.

The requested PUD-4, Planned Unit Development District will allow a multi-unit residential development with a total of fourteen units. Although the *Broad-Blacklick Area Plan* calls for open space, staff recognizes that the site was already zoned for residential development and was privately owned, prior to plan adoption. The site plan and development text submitted are sensitive to the existing natural resources of the site, provide alternatives to private automobiles for transportation, include elevation drawings that are generally consistent with the Plan's design guidelines, and are consistent with surrounding land uses.