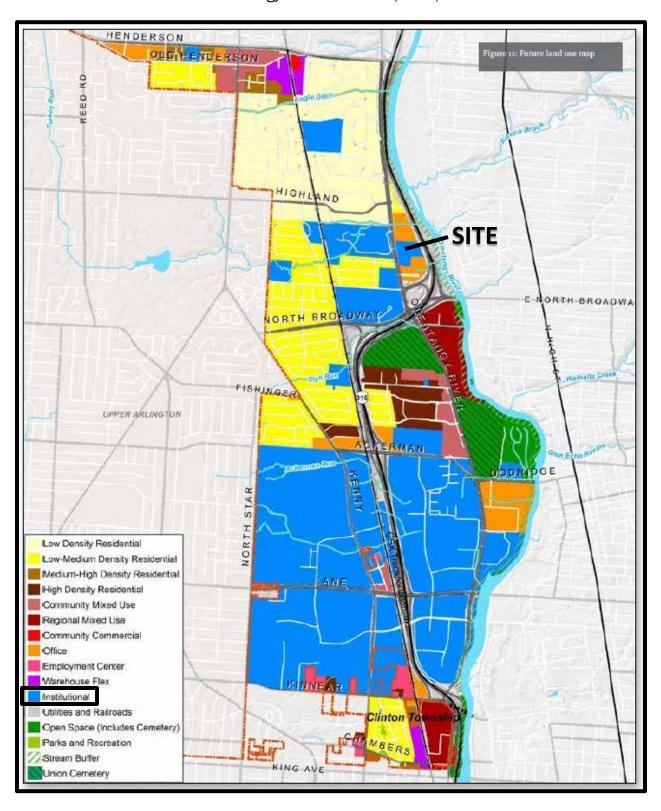

#### **BACKGROUND:**

- The 3.9± acre site is developed with a religious facility and a driveway to an office building in the I, Institutional and C-2, Commercial districts. The proposed CPD, Commercial Planned Development District will allow up to 110 dwelling units for independent living, assisted living, and memory care.
- To the north of the site is a nursing home zoned in the I, Institutional District. To the south is a medical office complex zoned in the I, Institutional District. To the east is State Route 315.To the west across Olentangy River Road are single-unit dwellings zoned in the SR, Suburban Residential District, and the McConnell Heart Health Center zoned in the I, Institutional District.
- o The site is located within the boundaries of the *Olentangy West Area Plan* (2013), which recommends "Institutional" land uses for this location.
- The CPD text commits to a site plan, and provides commitments for density and graphics provisions. The permitted uses include those in the I, Institutional district. Variances to reduce the minimum number of parking spaces from 165 required spaces to 83 provided, to eliminate the two required loading spaces, and to reduce the parking setback line are included in this request.
- The Columbus Thoroughfare Plan identifies Olentangy River Road as a 4-2D arterial requiring a minimum of 60 feet of right-of-way from centerline.

### **CITY DEPARTMENTS' RECOMMENDATION:** Approval.

The requested CPD, Commercial Planned Development District will up to 110 dwelling units for independent living, assisted living, or memory care. This request is compatible with the density and development standards of adjacent institutional and residential developments. The *Olentangy West Area Plan* (2013) recommends institutional uses for this site, the use of design guidelines for new commercial development, pedestrian connections, appropriate landscaping and screening, and balancing parking needs with the goal of creating walkable/bikeable neighborhoods. The type of residential development proposed is consistent with the recommendations of the Plan.

## Olentangy West Area Plan (2013)

Z17-020 3660 Olentangy River Road Approximately 3.) acres I & C-2 to CPD

Z17-020 3660 Olentangy River Road Approximately 3.) acres I & C-2 to CPD

DEPARTMENT OF BUILDING AND ZONING SERVICES