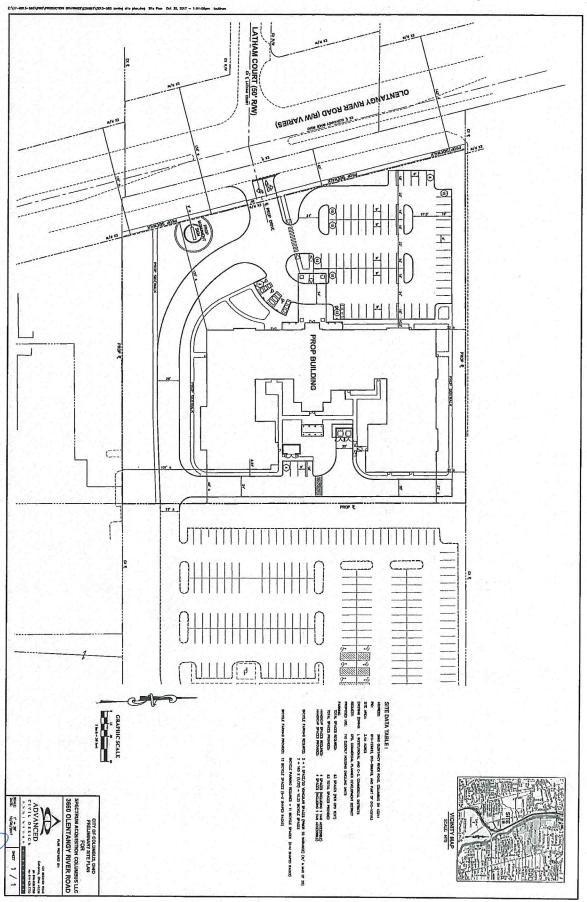

1. APPLICATION: Z17-020

Location: 3660 OLENTANGY RIVER ROAD (43214), being 3.5± acres

located on the east side of Olentangy River Road, across from the intersection with Latham Court (010-126692, 010-096918,

and part of 010-109193).

**Existing Zoning:**I, Institutional and C-2, Commercial Districts. **Request:**CPD, Commercial Planned Development District. **Proposed Use:**Housing for the elderly and assisted living.

#### **BACKGROUND:**

- The 3.9± acre site is developed with a religious facility and a driveway to an office building in the I, Institutional and C-2, Commercial districts. The proposed CPD, Commercial Planned Development District will allow up to 110 dwelling units for independent living, assisted living, and memory care.
- To the north of the site is a nursing home zoned in the I, Institutional District. To the south is a medical office complex zoned in the I, Institutional District. To the east is State Route 315.To the west across Olentangy River Road are single-unit dwellings zoned in the SR, Suburban Residential District, and the McConnell Heart Health Center zoned in the I, Institutional District.
- o The site is located within the boundaries of the *Olentangy West Area Plan* (2013), which recommends "Institutional" land uses for this location.
- The CPD text commits to a site plan, and provides commitments for density and graphics provisions. The permitted uses include those in the I, Institutional district. Variances to reduce the minimum number of parking spaces from 165 required spaces to 83 provided, to eliminate the two required loading spaces, and to reduce the parking setback line are included in this request.
- The Columbus Thoroughfare Plan identifies Olentangy River Road as a 4-2D arterial requiring a minimum of 60 feet of right-of-way from centerline.

### **CITY DEPARTMENTS' RECOMMENDATION:** Approval.

The requested CPD, Commercial Planned Development District will up to 110 dwelling units for independent living, assisted living, or memory care. This request is compatible with the density and development standards of adjacent institutional and residential developments. The *Olentangy West Area Plan* (2013) recommends institutional uses for this site, the use of design guidelines for new commercial development, pedestrian connections, appropriate landscaping and screening, and balancing parking needs with the goal of creating walkable/bikeable neighborhoods. The type of residential development proposed is consistent with the recommendations of the Plan.