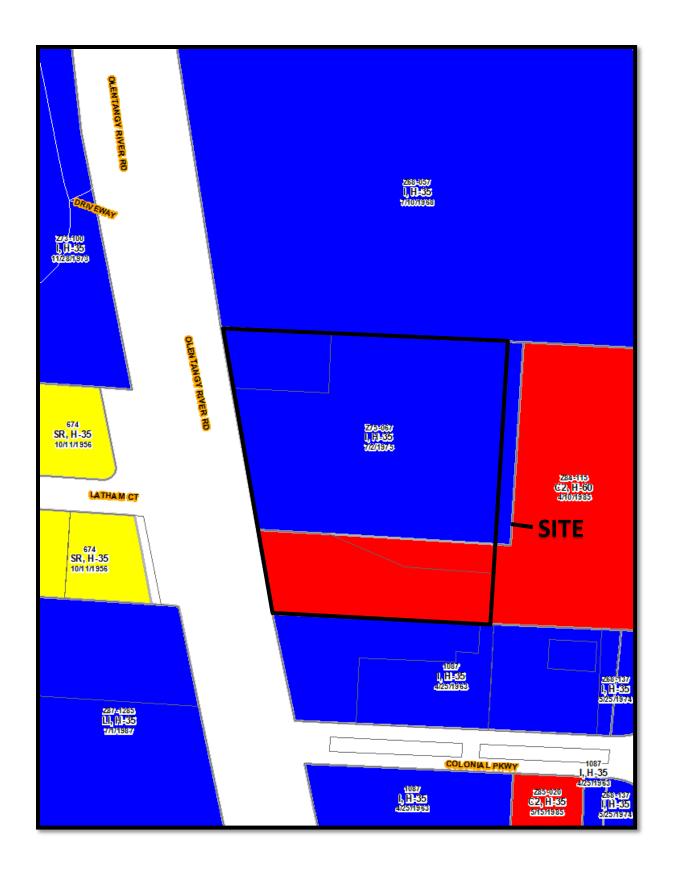

1. APPLICATION: Z17-020

Location: 3660 OLENTANGY RIVER ROAD (43214), being 3.5± acres

located on the east side of Olentangy River Road, across from the intersection with Latham Court (010-126692, 010-096918,

and part of 010-109193).

**Existing Zoning:**I, Institutional and C-2, Commercial Districts. **Request:**CPD, Commercial Planned Development District. **Proposed Use:**Housing for the elderly and assisted living.

#### **BACKGROUND:**

- The 3.9± acre site is developed with a religious facility and a driveway to an office building in the I, Institutional and C-2, Commercial districts. The proposed CPD, Commercial Planned Development District will allow up to 110 dwelling units for independent living, assisted living, and memory care.
- To the north of the site is a nursing home zoned in the I, Institutional District. To the south is a medical office complex zoned in the I, Institutional District. To the east is State Route 315.To the west across Olentangy River Road are single-unit dwellings zoned in the SR, Suburban Residential District, and the McConnell Heart Health Center zoned in the I, Institutional District.
- o The site is located within the boundaries of the *Olentangy West Area Plan* (2013), which recommends "Institutional" land uses for this location.
- The CPD text commits to a site plan, and provides commitments for density and graphics provisions. The permitted uses include those in the I, Institutional district. Variances to reduce the minimum number of parking spaces from 165 required spaces to 83 provided, to eliminate the two required loading spaces, and to reduce the parking setback line are included in this request.
- The Columbus Thoroughfare Plan identifies Olentangy River Road as a 4-2D arterial requiring a minimum of 60 feet of right-of-way from centerline.

Z17-020 3660 Olentangy River Road Approximately 3.) acres I & C-2 to CPD