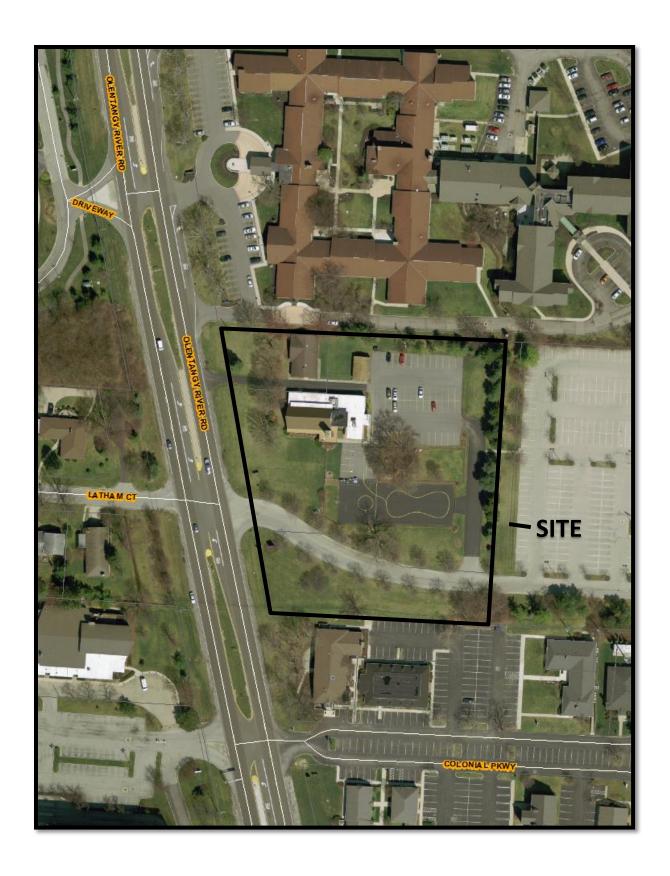

1. APPLICATION: Z17-020

Location: 3660 OLENTANGY RIVER ROAD (43214), being 3.5± acres

located on the east side of Olentangy River Road, across from the intersection with Latham Court (010-126692, 010-096918,

#### **BACKGROUND:**

- The 3.9± acre site is developed with a religious facility and a driveway to an office building in the I, Institutional and C-2, Commercial districts. The proposed CPD, Commercial Planned Development District will allow up to 110 dwelling units for independent living, assisted living, and memory care.
- To the north of the site is a nursing home zoned in the I, Institutional District. To the south is a medical office complex zoned in the I, Institutional District. To the east is State Route 315.To the west across Olentangy River Road are single-unit dwellings zoned in the SR, Suburban Residential District, and the McConnell Heart Health Center zoned in the I, Institutional District.
- o The site is located within the boundaries of the *Olentangy West Area Plan* (2013), which recommends "Institutional" land uses for this location.
- The CPD text commits to a site plan, and provides commitments for density and graphics provisions. The permitted uses include those in the I, Institutional district. Variances to reduce the minimum number of parking spaces from 165 required spaces to 83 provided, to eliminate the two required loading spaces, and to reduce the parking setback line are included in this request.
- The Columbus Thoroughfare Plan identifies Olentangy River Road as a 4-2D arterial requiring a minimum of 60 feet of right-of-way from centerline.