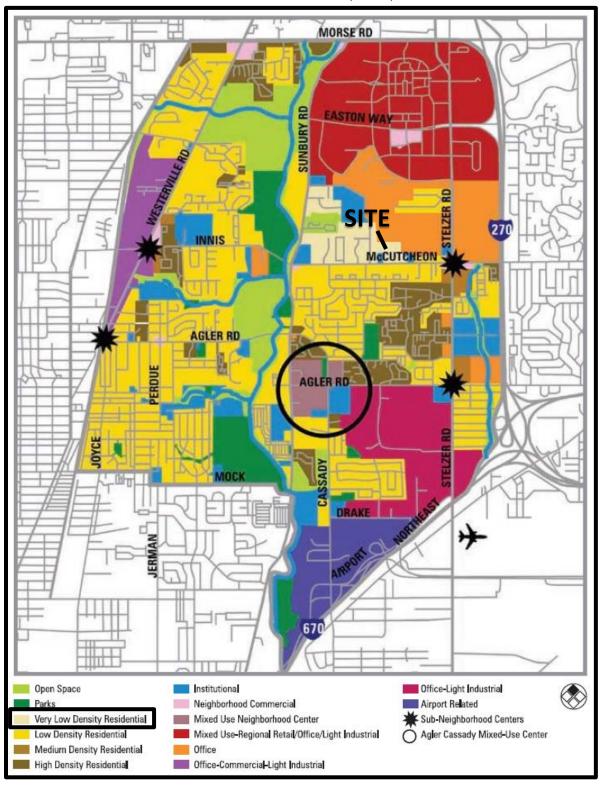

- To the north of the site is undeveloped land for future office development in the CPD,
   Commercial Planned Development District. To the south, west, and east of the site are single-unit dwellings in the R-1, Residential District.
- o The site is located within the boundaries of the *Northeast Area Plan* (2007), which recommends "very low density residential" land uses for this location.
- The site is located within the boundaries of the Northeast Area Commission, whose recommendation was not available at the time this report was finalized.
- The CPD text commits to a site plan and includes development standards addressing setback requirements, traffic access, and graphics provisions.
- The Columbus Thoroughfare Plan identifies McCutcheon Road as a 4-2 arterial requiring a minimum of 50 feet of right-of-way from centerline.

## **CITY DEPARTMENTS' RECOMMENDATION:** Disapproval

The requested CPD, Commercial Planned Development District will allow a parking lot for expansion of a future office development to the north of the site. Although the *Northeast Area Plan* recommends "very low density residential" land uses, staff recognizes the existing adjoining CPD district that will support new office development. Additional parking in this location is consistent with the established development pattern to the north. Furthermore, the CPD text includes carefully controlled development standards in consideration of adjacent residential uses. However, staff support is based on meeting a condition that access not be provided from McCutcheon Road. Since the site is not recommended for commercial uses, not having access from McCutcheon Road would help mitigate potential negative impact of a parking lot on the nearby residential uses.

# Northeast Area Plan (2007)

Z17-029 2508 McCutcheon Road Approximately 3.6 acres R-1 to CPD

Z17-029 2508 McCutcheon Road Approximately 3.68 acres R-1 to CPD

"Together we can build a stronger community"

November 6, 2017