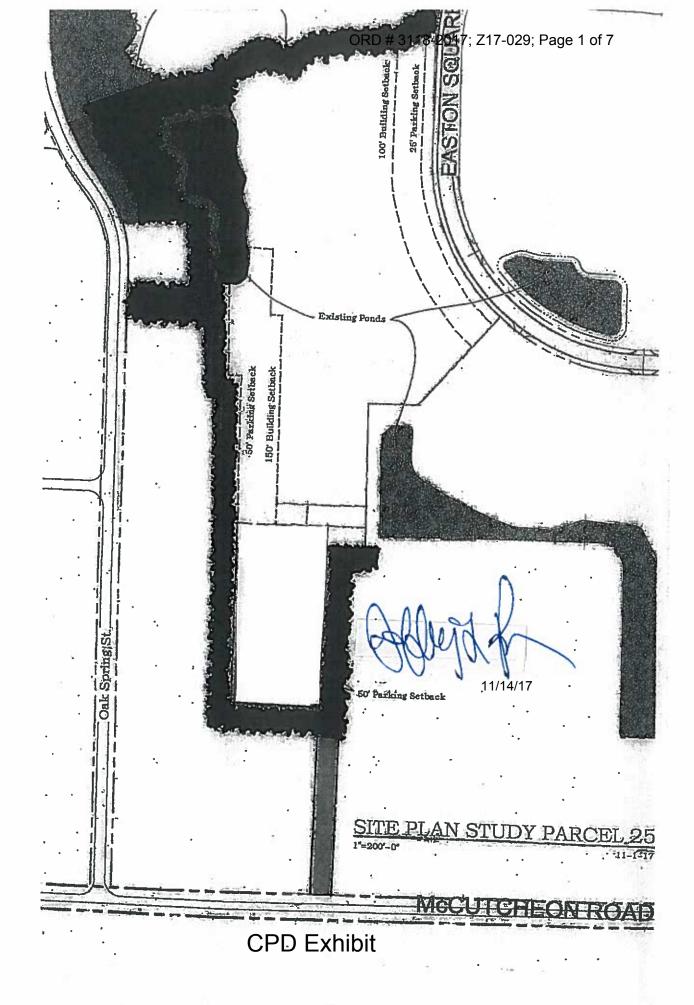

### **BACKGROUND:**

 The 3.68± acre site is undeveloped and zoned in the R-1, Residential district. The proposed CPD, Commercial Planned Development District will allow a parking lot for a future office development to the north of the site.

- To the north of the site is undeveloped land for future office development in the CPD,
   Commercial Planned Development District. To the south, west, and east of the site are single-unit dwellings in the R-1, Residential District.
- o The site is located within the boundaries of the *Northeast Area Plan* (2007), which recommends "very low density residential" land uses for this location.
- The site is located within the boundaries of the Northeast Area Commission, whose recommendation was not available at the time this report was finalized.
- The CPD text commits to a site plan and includes development standards addressing setback requirements, traffic access, and graphics provisions.
- The Columbus Thoroughfare Plan identifies McCutcheon Road as a 4-2 arterial requiring a minimum of 50 feet of right-of-way from centerline.

## **CITY DEPARTMENTS' RECOMMENDATION:** Disapproval

The requested CPD, Commercial Planned Development District will allow a parking lot for expansion of a future office development to the north of the site. Although the *Northeast Area Plan* recommends "very low density residential" land uses, staff recognizes the existing adjoining CPD district that will support new office development. Additional parking in this location is consistent with the established development pattern to the north. Furthermore, the CPD text includes carefully controlled development standards in consideration of adjacent residential uses. However, staff support is based on meeting a condition that access not be provided from McCutcheon Road. Since the site is not recommended for commercial uses, not having access from McCutcheon Road would help mitigate potential negative impact of a parking lot on the nearby residential uses.

- a. Narrow strip of property is NOT to be used as a traffic exit from said location leading to McCutcheon Road. (As shown on attachment)
- b. Applicant shall be required to revisit with NEAC as outline in the revised text regarding any changes to current traffic pattern within the area in question.