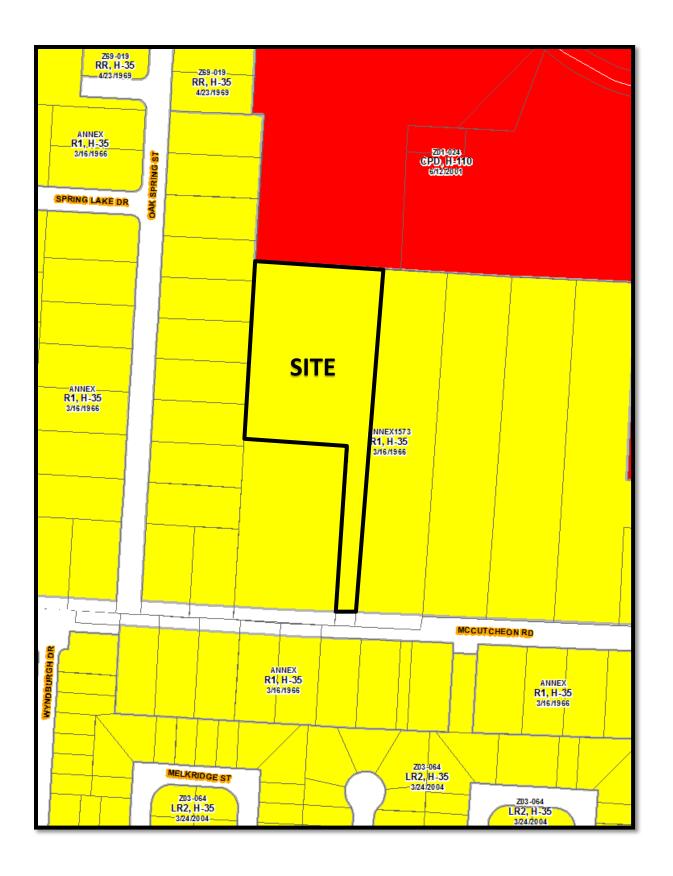

STAFF REPORT DEVELOPMENT COMMISSION ZONING MEETING CITY OF COLUMBUS, OHIO NOVEMBER 9, 2017

3. **APPLICATION**: **Z17-029** 

**Location:** 2508 MCCUTCHEON ROAD (43219), being 3.68± acres located

on the north side of McCutcheon Road, 500± feet east of Oak Spring Street (010-236415; Northeast Area Commission).

### **BACKGROUND:**

 The 3.68± acre site is undeveloped and zoned in the R-1, Residential district. The proposed CPD, Commercial Planned Development District will allow a parking lot for a future office development to the north of the site.

- To the north of the site is undeveloped land for future office development in the CPD,
   Commercial Planned Development District. To the south, west, and east of the site are single-unit dwellings in the R-1, Residential District.
- o The site is located within the boundaries of the *Northeast Area Plan* (2007), which recommends "very low density residential" land uses for this location.
- The site is located within the boundaries of the Northeast Area Commission, whose recommendation was not available at the time this report was finalized.
- The CPD text commits to a site plan and includes development standards addressing setback requirements, traffic access, and graphics provisions.
- The Columbus Thoroughfare Plan identifies McCutcheon Road as a 4-2 arterial requiring a minimum of 50 feet of right-of-way from centerline.