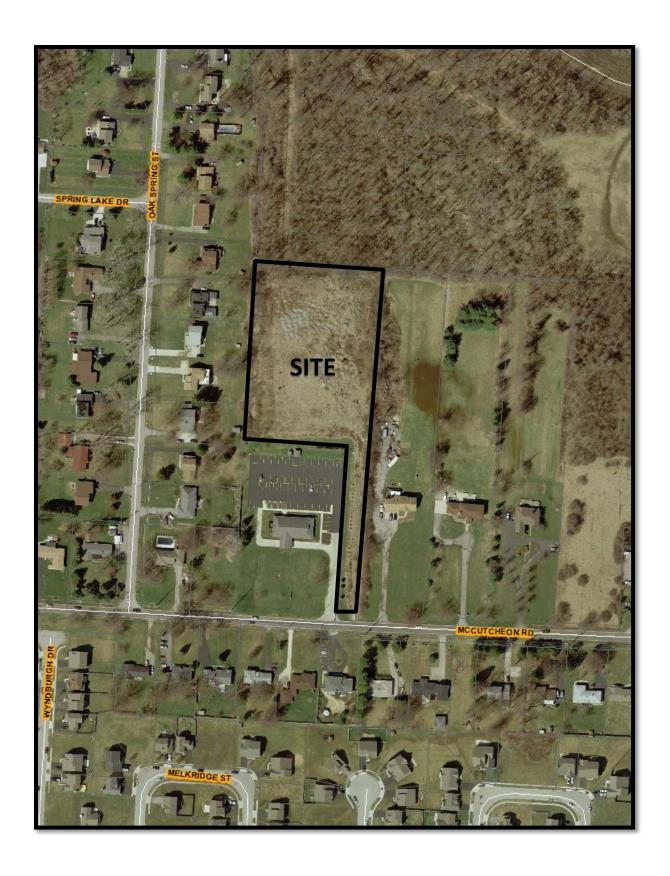

STAFF REPORT DEVELOPMENT COMMISSION ZONING MEETING CITY OF COLUMBUS, OHIO NOVEMBER 9, 2017

3. **APPLICATION**: **Z17-029** 

**Location:** 2508 MCCUTCHEON ROAD (43219), being 3.68± acres located

on the north side of McCutcheon Road, 500± feet east of Oak Spring Street (010-236415; Northeast Area Commission).

### **BACKGROUND:**

 The 3.68± acre site is undeveloped and zoned in the R-1, Residential district. The proposed CPD, Commercial Planned Development District will allow a parking lot for a future office development to the north of the site.

- To the north of the site is undeveloped land for future office development in the CPD,
   Commercial Planned Development District. To the south, west, and east of the site are single-unit dwellings in the R-1, Residential District.
- o The site is located within the boundaries of the *Northeast Area Plan* (2007), which recommends "very low density residential" land uses for this location.
- The site is located within the boundaries of the Northeast Area Commission, whose recommendation was not available at the time this report was finalized.
- The CPD text commits to a site plan and includes development standards addressing setback requirements, traffic access, and graphics provisions.
- The Columbus Thoroughfare Plan identifies McCutcheon Road as a 4-2 arterial requiring a minimum of 50 feet of right-of-way from centerline.