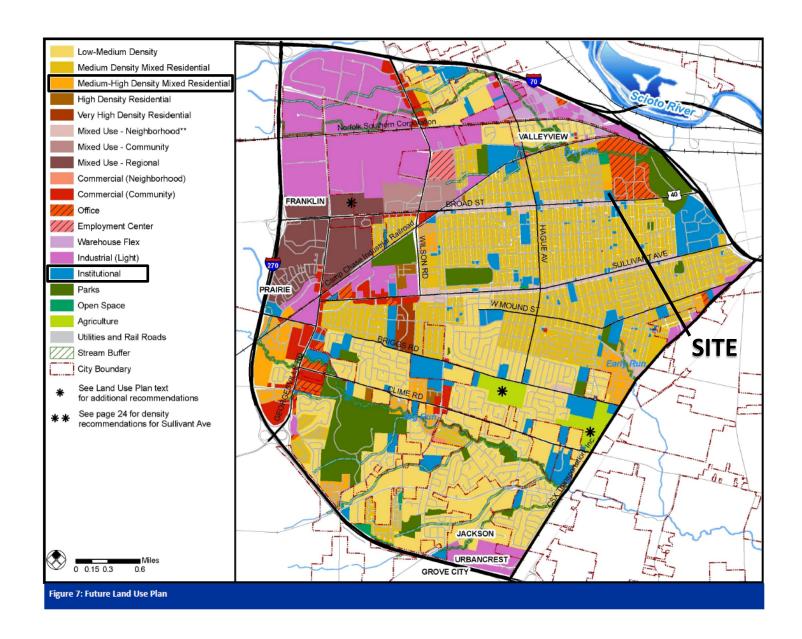

- To the north of the site is undeveloped land and a community garden in the NG, Neighborhood General District. To the south is parking lot serving the health and wellness center in the CPD, Commercial Planned Development District and an electrical substation in the R, Rural District. To the east is a medical complex and parking in the L-C-2, Limited Commercial and R, Rural districts. To the west are dwellings in the R-4, Residential District.
- o The site is located within the boundaries of the *Greater Hilltop Plan Amendment* (2010), which recommends "Institutional" land uses for this location.
- The site is located within the boundaries of the Greater Hilltop Area Commission, whose recommendation was not available at the time this report was finalized.
- o The CPD text also includes parking setback, access, buffering and landscaping, and site plan commitments. A variance to landscaping and screening is included in this request.

#### **CITY DEPARTMENTS' RECOMMENDATION:** Approval.

The requested CPD, Commercial Planned Development District would permit a parking lot would permit a parking lot to serve the Columbus West Family Health and Wellness Center. The proposed use at this location is compatible with the land use recommendation of the *Greater Hilltop Plan Amendment*, which recommends "Institutional" land uses for this location. Staff is supportive of the use as the parking lot will serve as part of a larger institutional complex and be located at the rear of the building with adequate landscaping along Wheatland Avenue.