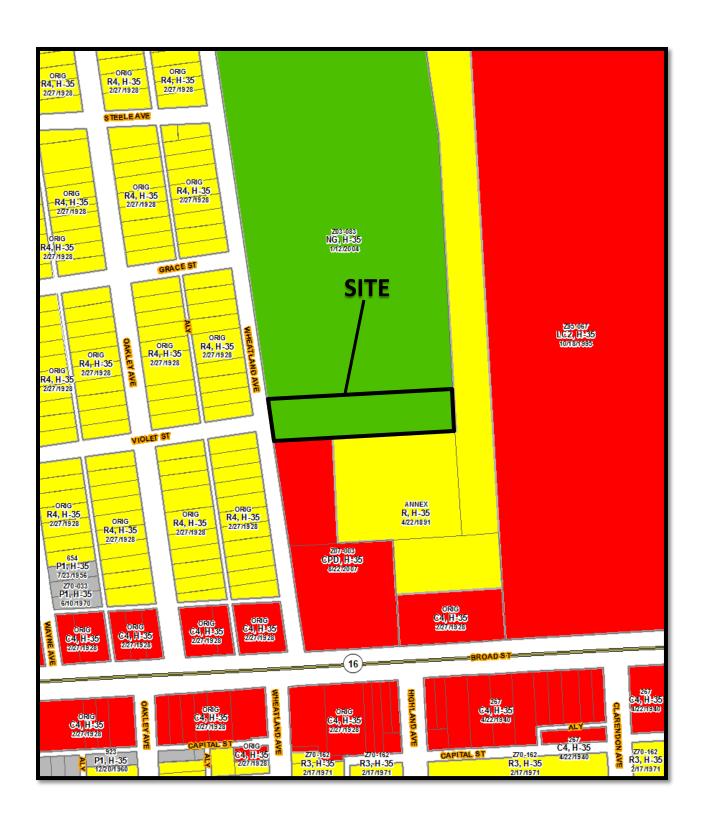

**Location:** 60 NORTH WHEATLAND AVENUE (43204), being 1.0± acres

located on the east side of North Wheatland Avenue at the intersection with Violet Street (a portion of 010-267202; Greater

Hilltop Area Commission).

### **BACKGROUND:**

The 1.00± acre site is undeveloped and zoned in the NG, Neighborhood General District.
 The applicant proposes the CPD, Commercial Planned Development District to allow for P-1,
 Private Parking District uses on the site to serve the Columbus West Family Health and
 Wellness Center located south of the site.

- To the north of the site is undeveloped land and a community garden in the NG, Neighborhood General District. To the south is parking lot serving the health and wellness center in the CPD, Commercial Planned Development District and an electrical substation in the R, Rural District. To the east is a medical complex and parking in the L-C-2, Limited Commercial and R, Rural districts. To the west are dwellings in the R-4, Residential District.
- o The site is located within the boundaries of the *Greater Hilltop Plan Amendment* (2010), which recommends "Institutional" land uses for this location.
- The site is located within the boundaries of the Greater Hilltop Area Commission, whose recommendation was not available at the time this report was finalized.
- o The CPD text also includes parking setback, access, buffering and landscaping, and site plan commitments. A variance to landscaping and screening is included in this request.

#### **CITY DEPARTMENTS' RECOMMENDATION:** Approval.

The requested CPD, Commercial Planned Development District would permit a parking lot would permit a parking lot to serve the Columbus West Family Health and Wellness Center. The proposed use at this location is compatible with the land use recommendation of the *Greater Hilltop Plan Amendment*, which recommends "Institutional" land uses for this location. Staff is supportive of the use as the parking lot will serve as part of a larger institutional complex and be located at the rear of the building with adequate landscaping along Wheatland Avenue.