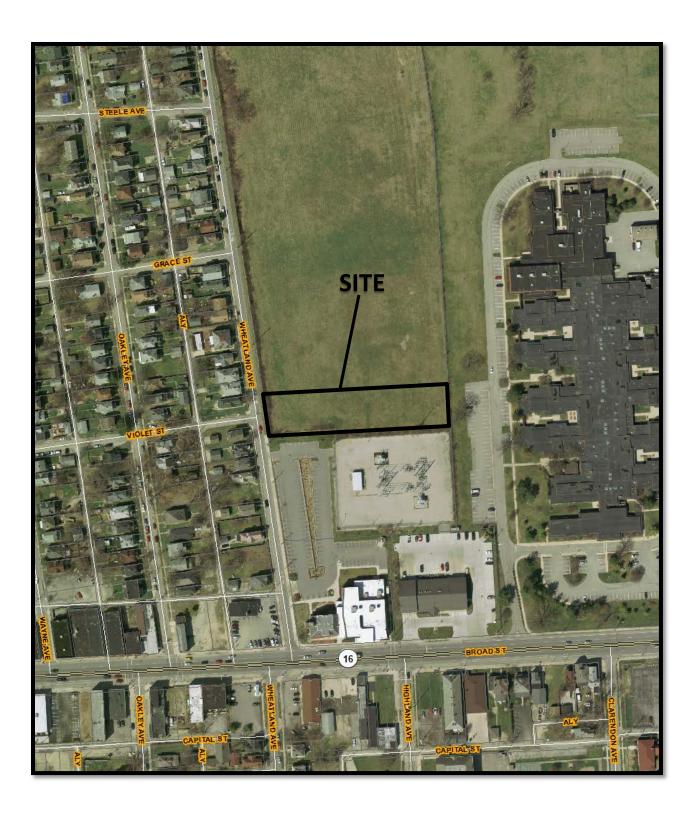

**Location:** 60 NORTH WHEATLAND AVENUE (43204), being 1.0± acres

located on the east side of North Wheatland Avenue at the intersection with Violet Street (a portion of 010-267202; Greater

Hilltop Area Commission).

### **BACKGROUND:**

The 1.00± acre site is undeveloped and zoned in the NG, Neighborhood General District.
 The applicant proposes the CPD, Commercial Planned Development District to allow for P-1,
 Private Parking District uses on the site to serve the Columbus West Family Health and
 Wellness Center located south of the site.

- To the north of the site is undeveloped land and a community garden in the NG, Neighborhood General District. To the south is parking lot serving the health and wellness center in the CPD, Commercial Planned Development District and an electrical substation in the R, Rural District. To the east is a medical complex and parking in the L-C-2, Limited Commercial and R, Rural districts. To the west are dwellings in the R-4, Residential District.
- o The site is located within the boundaries of the *Greater Hilltop Plan Amendment* (2010), which recommends "Institutional" land uses for this location.
- The site is located within the boundaries of the Greater Hilltop Area Commission, whose recommendation was not available at the time this report was finalized.
- o The CPD text also includes parking setback, access, buffering and landscaping, and site plan commitments. A variance to landscaping and screening is included in this request.