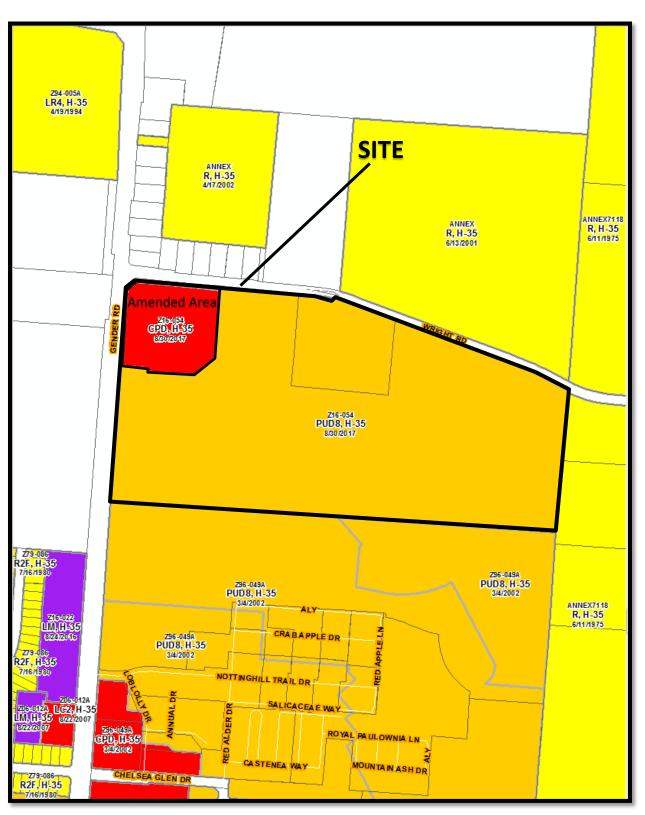

NEWPORT 1581 sq ft

STAFF REPORT DEVELOPMENT COMMISSION ZONING MEETING CITY OF COLUMBUS, OHIO JUNE 8, 2017

9. APPLICATION: Z16-054

**Location:** 6261 WRIGHT ROAD (43130), being 75.7± acres located at the

southeast corner of Wright Road and Gender Road (010-274898

and 010-265712; Greater South East Area Commission).

**Existing Zoning:** NE, Neighborhood Edge, NC, Neighborhood Center, and R,

Rural Districts.

Request: CPD, Commercial Planned Development and PUD-8, Planned

#### **BACKGROUND**:

- The 75.7± acre site is undeveloped, and is zoned NE, Neighborhood Edge, NC, Neighborhood Center, and R, Rural districts. The existing TND districts (Z01-064) permit 650 units. The requested CPD, Commercial Planned Development District proposes limited C-4 and all C-5 uses on 6.39 acres. The requested PUD-8, Planned Unit Development District will permit a mixed-residential development of 402 units (260 apartment units and 142 single-unit dwellings) on 63.71 acres at a gross density of 6.31 units/acre with 20± acres of provided open space, and includes both private and public streets.
- Surrounding the site to the north and west are single-unit dwellings and undeveloped land in Madison Township. To the south is a multi-unit residential development in the PUD-8, Planned Unit Development District. To the east is Pickerington Ponds Metro Park land in the R, Rural District.
- The site is within the planning area of the *Southeast Area Plan* (2000), which recommends "Neotraditional Village/Neighborhood" and "Park" uses for this location. The Plan recommends traditional neighborhood development (TND) standards for the "Neotraditional" and "Neighborhood" areas which are envisioned as mixed-use development. While use of TND zoning districts is not required, the underlying principles are important (the use of open space as an organizational element, the placement of parking behind buildings, bicycle/pedestrian connectivity, buildings that address the street and open space, and foster walkability, etc.), but are not fully reflected in the proposal. At the time this report was finalized, the following items still needed to be addressed:
  - The text needs to clearly commit to the site plan (remove references to "conceptual" site plan)

<sup>\*</sup> Two conditions requested by the Planning Division for garage-forward design limitations and minimum porches of 100 square feet in Subarea 3 were not met.

Z16-054A 6261 Wright Road Approximately 74.38 acres R, NE, & NC to PUD-8 & CPD

Z16-054A 6261 Wright Road Approximately 74.38 acres

Z16-054A 6261 Wright Road Approximately 74.38 acres