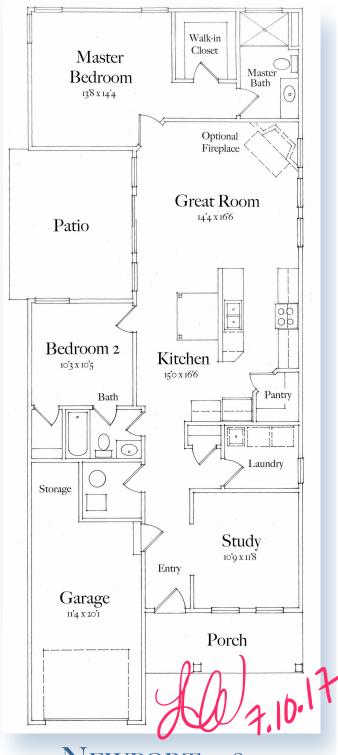

# The Cottage Collection Inspired and Inspiring

CAMBRIDGE 2144 sq ft

Inspired by the beauty and simplicity of Seaside Living, these homes offer well organized open plans, private patios, plenty of natural light and just the right amount of space for your new simpler life.

NEWPORT 1581 sq ft

STAFF REPORT DEVELOPMENT COMMISSION ZONING MEETING CITY OF COLUMBUS, OHIO JUNE 8, 2017

9. APPLICATION: Z16-054

**Location:** 6261 WRIGHT ROAD (43130), being 75.7± acres located at the

southeast corner of Wright Road and Gender Road (010-274898