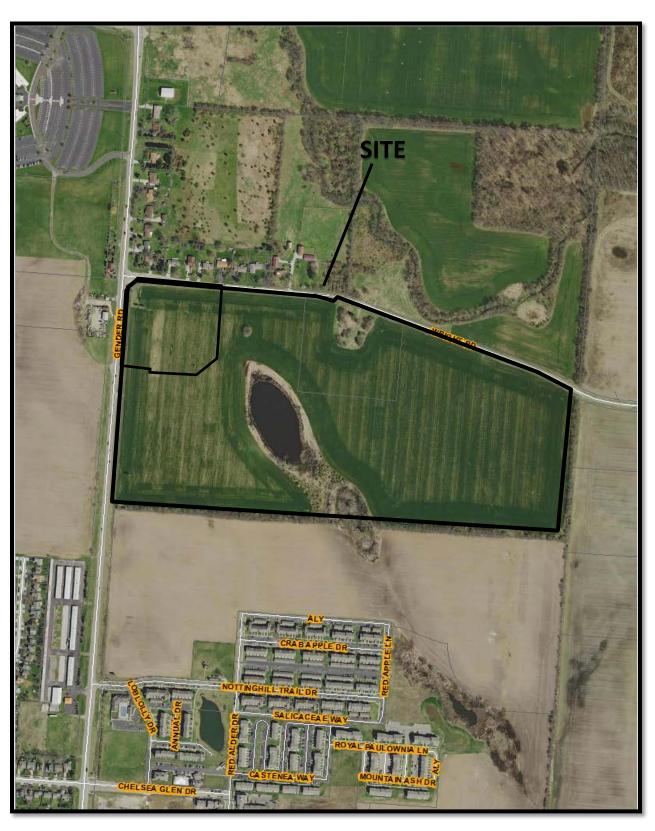

NEWPORT 1581 sq ft

STAFF REPORT DEVELOPMENT COMMISSION ZONING MEETING CITY OF COLUMBUS, OHIO JUNE 8, 2017

9. APPLICATION: Z16-054

**Location:** 6261 WRIGHT ROAD (43130), being 75.7± acres located at the

southeast corner of Wright Road and Gender Road (010-274898

and 010-265712; Greater South East Area Commission).

**Existing Zoning:** NE, Neighborhood Edge, NC, Neighborhood Center, and R,

Rural Districts.

Request: CPD, Commercial Planned Development and PUD-8, Planned

#### **BACKGROUND**:

- The 75.7± acre site is undeveloped, and is zoned NE, Neighborhood Edge, NC, Neighborhood Center, and R, Rural districts. The existing TND districts (Z01-064) permit 650 units. The requested CPD, Commercial Planned Development District proposes limited C-4 and all C-5 uses on 6.39 acres. The requested PUD-8, Planned Unit Development District will permit a mixed-residential development of 402 units (260 apartment units and 142 single-unit dwellings) on 63.71 acres at a gross density of 6.31 units/acre with 20± acres of provided open space, and includes both private and public streets.
- Surrounding the site to the north and west are single-unit dwellings and undeveloped land in Madison Township. To the south is a multi-unit residential development in the PUD-8, Planned Unit Development District. To the east is Pickerington Ponds Metro Park land in the R, Rural District.
- The site is within the planning area of the *Southeast Area Plan* (2000), which recommends "Neotraditional Village/Neighborhood" and "Park" uses for this location. The Plan recommends traditional neighborhood development (TND) standards for the "Neotraditional" and "Neighborhood" areas which are envisioned as mixed-use development. While use of TND zoning districts is not required, the underlying principles are important (the use of open space as an organizational element, the placement of parking behind buildings, bicycle/pedestrian connectivity, buildings that address the street and open space, and foster walkability, etc.), but are not fully reflected in the proposal. At the time this report was finalized, the following items still needed to be addressed:
  - The text needs to clearly commit to the site plan (remove references to "conceptual" site plan)