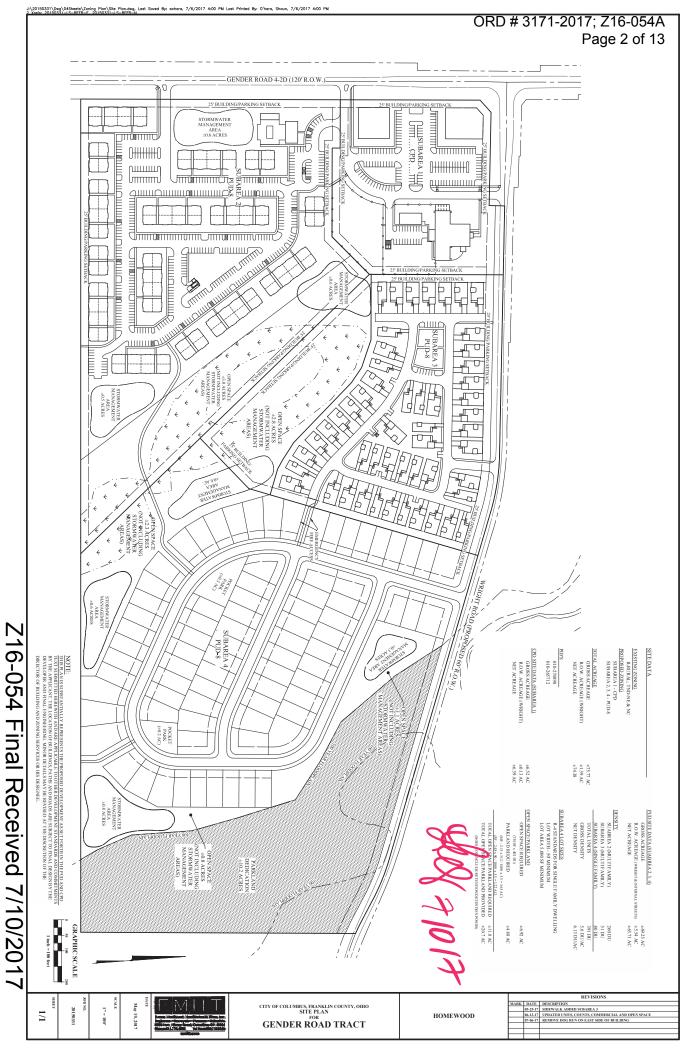

#### **BACKGROUND**:

- The 75.7± acre site is undeveloped, and is zoned NE, Neighborhood Edge, NC, Neighborhood Center, and R, Rural districts. The existing TND districts (Z01-064) permit 650 units. The requested CPD, Commercial Planned Development District proposes limited C-4 and all C-5 uses on 6.39 acres. The requested PUD-8, Planned Unit Development District will permit a mixed-residential development of 402 units (260 apartment units and 142 single-unit dwellings) on 63.71 acres at a gross density of 6.31 units/acre with 20± acres of provided open space, and includes both private and public streets.
- Surrounding the site to the north and west are single-unit dwellings and undeveloped land in Madison Township. To the south is a multi-unit residential development in the PUD-8, Planned Unit Development District. To the east is Pickerington Ponds Metro Park land in the R, Rural District.
- The site is within the planning area of the *Southeast Area Plan* (2000), which recommends "Neotraditional Village/Neighborhood" and "Park" uses for this location. The Plan recommends traditional neighborhood development (TND) standards for the "Neotraditional" and "Neighborhood" areas which are envisioned as mixed-use development. While use of TND zoning districts is not required, the underlying principles are important (the use of open space as an organizational element, the placement of parking behind buildings, bicycle/pedestrian connectivity, buildings that address the street and open space, and foster walkability, etc.), but are not fully reflected in the proposal. At the time this report was finalized, the following items still needed to be addressed:
  - The text needs to clearly commit to the site plan (remove references to "conceptual" site plan)

- A commitment to Community Commercial Overlay standards for commercial uses in Subarea 1, including for the gas station, is requested. If there is deviation proposed, then the particular standard from which relief is being sought should be included as a variance.
- Elevations for the single-unit dwellings are desired. In lieu of elevations, a
  commitment in the text that states that garages should be no more than 40
  percent of the total façade, and set back from the façade or located to the rear
  or side of the dwelling is requested.
- A pedestrian connection between Subarea 3 and the sidewalk on Wright Road is requested.
- Clarification on the landscaping that would be committed to on Wright Road in Subarea 1 is requested.
- The development text includes use restrictions, setback and access provisions, private street provisions, building and parking orientation and interconnectivity provisions, landscaping and screening, building materials commitments, and lighting and graphics controls. The site plan reflects the intended development and open space and preservation areas. A detailed site plan for a portion of Subarea 1 is included provided that property is developed with a dog shelter. Traffic commitments are being finalized, and will be added to the development text prior to City Council consideration.
- The site is located within the boundaries of the Greater South East Area Commission, whose recommendation is for approval of the request pending the outcome of traffic commitments that will likely be added to the development text.
- Concurrent CV17-044 has been requested to permit outdoor runs in the proposed CPD district. That request will be heard by City Council and will not be considered at this Development Commission meeting.
- o The Columbus Thoroughfare Plan identifies Gender Road as a 4-2D arterial requiring a minimum of 60 feet of right-of-way from centerline.

#### **CITY DEPARTMENTS' RECOMMENDATION: \*Disapproval.**

The requested CPD, Commercial Planned Development and PUD-8, Planned Unit Development districts will permit a mixed use development with 6.39± acres of limited commercial uses and a maximum of 402 residential units, which represents a reduction in 248 permitted residential units in the current TND districts. Development standards addressing use restrictions, setback and access provisions, private street provisions, building and parking orientation and interconnectivity provisions, landscaping and screening, building materials commitments, open space and natural resource preservation, and lighting and graphics controls are included in the request, but do not fully address items and clarifications requested by the Planning Division. The applicant is continuing to work with staff to address outstanding issues identified above, and to finalize traffic commitments. Upon satisfactory resolution of these items, the staff recommendation will revert to approval.