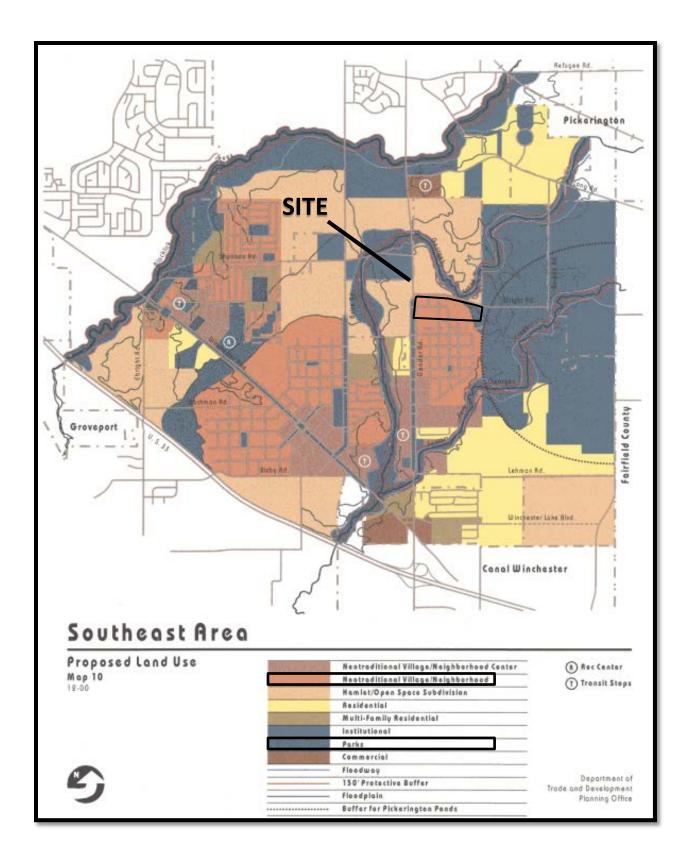

#### **BACKGROUND**:

- The 75.7± acre site is undeveloped, and is zoned NE, Neighborhood Edge, NC, Neighborhood Center, and R, Rural districts. The existing TND districts (Z01-064) permit 650 units. The requested CPD, Commercial Planned Development District proposes limited C-4 and all C-5 uses on 6.39 acres. The requested PUD-8, Planned Unit Development District will permit a mixed-residential development of 402 units (260 apartment units and 142 single-unit dwellings) on 63.71 acres at a gross density of 6.31 units/acre with 20± acres of provided open space, and includes both private and public streets.
- Surrounding the site to the north and west are single-unit dwellings and undeveloped land in Madison Township. To the south is a multi-unit residential development in the PUD-8, Planned Unit Development District. To the east is Pickerington Ponds Metro Park land in the R, Rural District.
- The site is within the planning area of the *Southeast Area Plan* (2000), which recommends "Neotraditional Village/Neighborhood" and "Park" uses for this location. The Plan recommends traditional neighborhood development (TND) standards for the "Neotraditional" and "Neighborhood" areas which are envisioned as mixed-use development. While use of TND zoning districts is not required, the underlying principles are important (the use of open space as an organizational element, the placement of parking behind buildings, bicycle/pedestrian connectivity, buildings that address the street and open space, and foster walkability, etc.), but are not fully reflected in the proposal. At the time this report was finalized, the following items still needed to be addressed:
  - The text needs to clearly commit to the site plan (remove references to "conceptual" site plan)