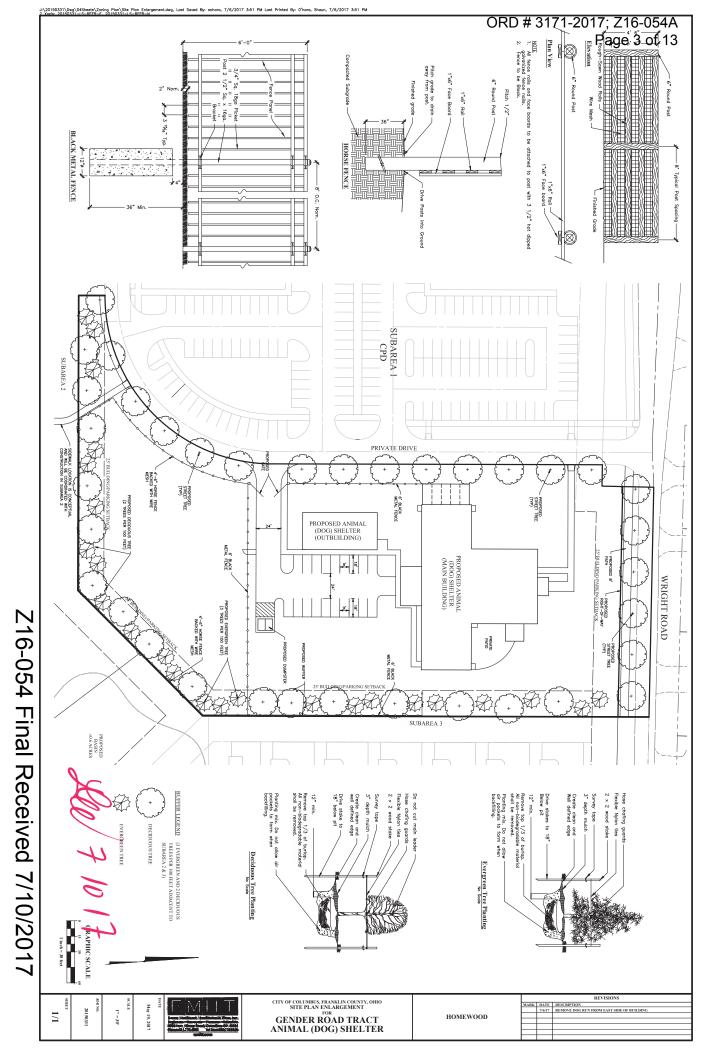

- A commitment to Community Commercial Overlay standards for commercial uses in Subarea 1, including for the gas station, is requested. If there is deviation proposed, then the particular standard from which relief is being sought should be included as a variance.
- Elevations for the single-unit dwellings are desired. In lieu of elevations, a
  commitment in the text that states that garages should be no more than 40
  percent of the total façade, and set back from the façade or located to the rear
  or side of the dwelling is requested.
- A pedestrian connection between Subarea 3 and the sidewalk on Wright Road is requested.
- Clarification on the landscaping that would be committed to on Wright Road in Subarea 1 is requested.
- The development text includes use restrictions, setback and access provisions, private street provisions, building and parking orientation and interconnectivity provisions, landscaping and screening, building materials commitments, and lighting and graphics controls. The site plan reflects the intended development and open space and preservation areas. A detailed site plan for a portion of Subarea 1 is included provided that property is developed with a dog shelter. Traffic commitments are being finalized, and will be added to the development text prior to City Council consideration.
- The site is located within the boundaries of the Greater South East Area Commission, whose recommendation is for approval of the request pending the outcome of traffic commitments that will likely be added to the development text.
- Concurrent CV17-044 has been requested to permit outdoor runs in the proposed CPD district. That request will be heard by City Council and will not be considered at this Development Commission meeting.
- o The Columbus Thoroughfare Plan identifies Gender Road as a 4-2D arterial requiring a minimum of 60 feet of right-of-way from centerline.