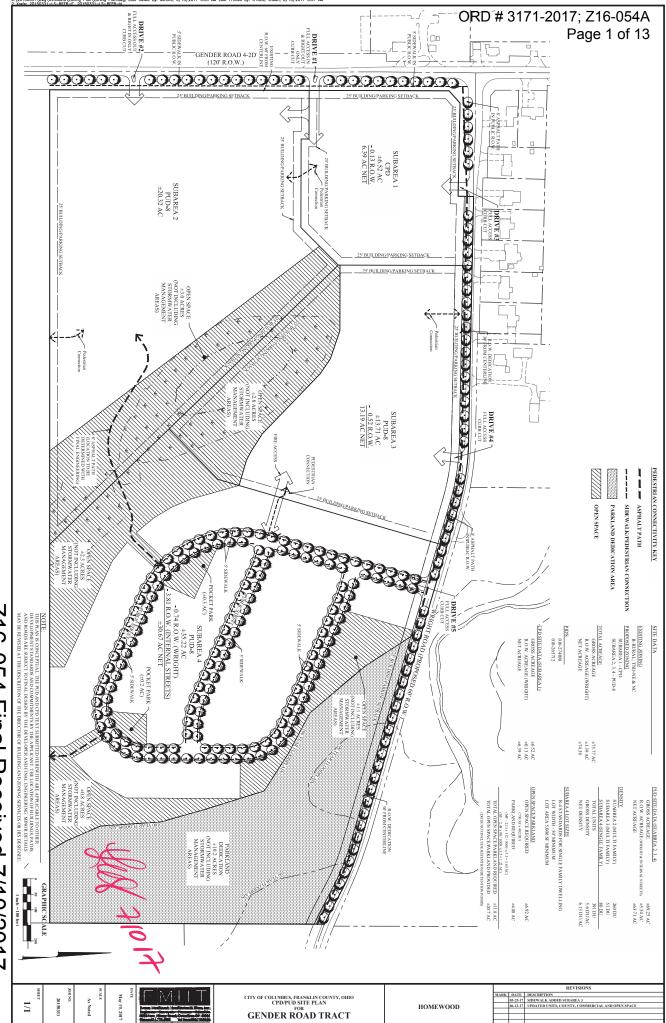

#### **BACKGROUND**:

- The 75.7± acre site is undeveloped, and is zoned NE, Neighborhood Edge, NC, Neighborhood Center, and R, Rural districts. The existing TND districts (Z01-064) permit 650 units. The requested CPD, Commercial Planned Development District proposes limited C-4 and all C-5 uses on 6.39 acres. The requested PUD-8, Planned Unit Development District will permit a mixed-residential development of 402 units (260 apartment units and 142 single-unit dwellings) on 63.71 acres at a gross density of 6.31 units/acre with 20± acres of provided open space, and includes both private and public streets.
- Surrounding the site to the north and west are single-unit dwellings and undeveloped land in Madison Township. To the south is a multi-unit residential development in the PUD-8, Planned Unit Development District. To the east is Pickerington Ponds Metro Park land in the R, Rural District.
- The site is within the planning area of the *Southeast Area Plan* (2000), which recommends "Neotraditional Village/Neighborhood" and "Park" uses for this location. The Plan recommends traditional neighborhood development (TND) standards for the "Neotraditional" and "Neighborhood" areas which are envisioned as mixed-use development. While use of TND zoning districts is not required, the underlying principles are important (the use of open space as an organizational element, the placement of parking behind buildings, bicycle/pedestrian connectivity, buildings that address the street and open space, and foster walkability, etc.), but are not fully reflected in the proposal. At the time this report was finalized, the following items still needed to be addressed:
  - The text needs to clearly commit to the site plan (remove references to "conceptual" site plan)

- A commitment to Community Commercial Overlay standards for commercial uses in Subarea 1, including for the gas station, is requested. If there is deviation proposed, then the particular standard from which relief is being sought should be included as a variance.
- Elevations for the single-unit dwellings are desired. In lieu of elevations, a
  commitment in the text that states that garages should be no more than 40
  percent of the total façade, and set back from the façade or located to the rear
  or side of the dwelling is requested.
- A pedestrian connection between Subarea 3 and the sidewalk on Wright Road is requested.
- Clarification on the landscaping that would be committed to on Wright Road in Subarea 1 is requested.
- The development text includes use restrictions, setback and access provisions, private street provisions, building and parking orientation and interconnectivity provisions, landscaping and screening, building materials commitments, and lighting and graphics controls. The site plan reflects the intended development and open space and preservation areas. A detailed site plan for a portion of Subarea 1 is included provided that property is developed with a dog shelter. Traffic commitments are being finalized, and will be added to the development text prior to City Council consideration.
- The site is located within the boundaries of the Greater South East Area Commission, whose recommendation is for approval of the request pending the outcome of traffic commitments that will likely be added to the development text.
- Concurrent CV17-044 has been requested to permit outdoor runs in the proposed CPD district. That request will be heard by City Council and will not be considered at this Development Commission meeting.
- o The Columbus Thoroughfare Plan identifies Gender Road as a 4-2D arterial requiring a minimum of 60 feet of right-of-way from centerline.

#### **CITY DEPARTMENTS' RECOMMENDATION: \*Disapproval.**

The requested CPD, Commercial Planned Development and PUD-8, Planned Unit Development districts will permit a mixed use development with 6.39± acres of limited commercial uses and a maximum of 402 residential units, which represents a reduction in 248 permitted residential units in the current TND districts. Development standards addressing use restrictions, setback and access provisions, private street provisions, building and parking orientation and interconnectivity provisions, landscaping and screening, building materials commitments, open space and natural resource preservation, and lighting and graphics controls are included in the request, but do not fully address items and clarifications requested by the Planning Division. The applicant is continuing to work with staff to address outstanding issues identified above, and to finalize traffic commitments. Upon satisfactory resolution of these items, the staff recommendation will revert to approval.