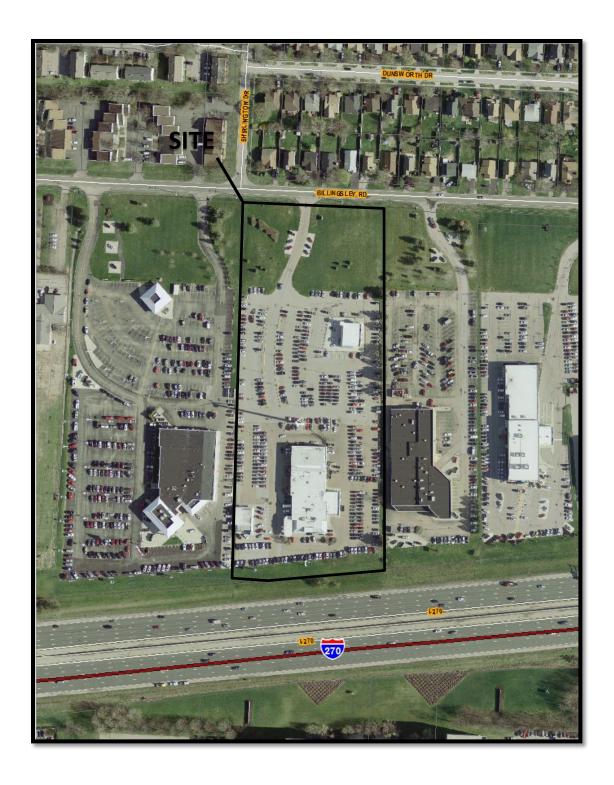

**Location:** 2455 BILLINGSLEY ROAD (43235), being 8.0± acres located on the

south side of Billingsley Road, 500± feet west of Dunsworth Drive

(590-144971; Far Northwest Coalition).

**Existing Zoning:**CPD, Commercial Planned Development District.
CPD, Commercial Planned Development District.
Proposed Use:
Expansion of an existing automobile dealership.

- The site is bordered by automobile dealerships to the east and west, zoned in the L-C-4, Limited Commercial, and CPD, Commercial Planned Development Districts, respectively. To the north are single-unit dwellings in the R-2, Residential District. To the south is I-270 and office development in the C-2, Commercial District.
- o The site falls within the boundaries of *The Northwest Area Plan* (2007), which does not contain a specific land use recommendation for the site.
- The site is located within the boundaries of the Far Northwest Coalition, whose recommendation had not been received at the time this report was completed.
- The CPD text commits to a site plan, permitted uses, setback and landscaping commitments, and contains provisions for display areas and lighting controls. The CPD text also prohibits outdoor speakers and limits the display area between the parking setback and Billingsley Road to a maximum of six vehicles.