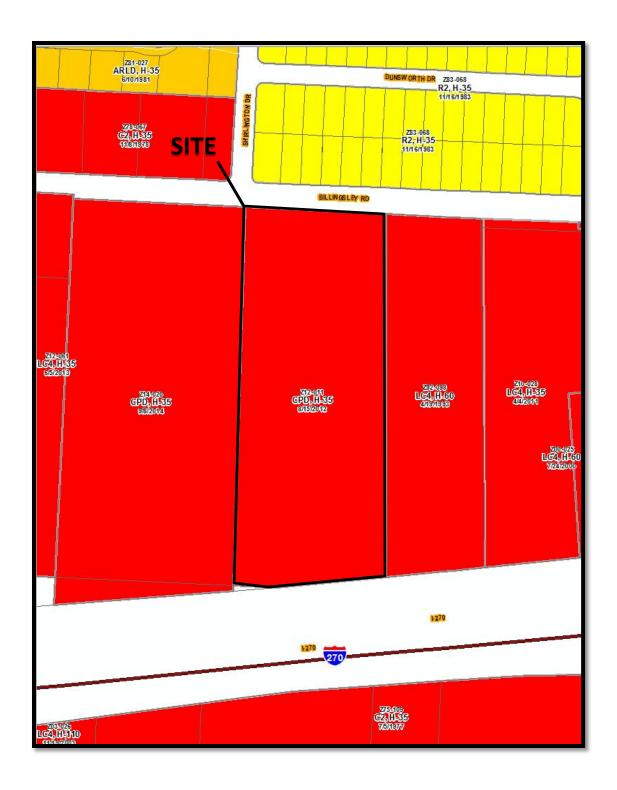

**Location:** 2455 BILLINGSLEY ROAD (43235), being 8.0± acres located on the

south side of Billingsley Road, 500± feet west of Dunsworth Drive

(590-144971; Far Northwest Coalition).

**Existing Zoning:**CPD, Commercial Planned Development District.
CPD, Commercial Planned Development District.
Proposed Use:
Expansion of an existing automobile dealership.

- The site is bordered by automobile dealerships to the east and west, zoned in the L-C-4, Limited Commercial, and CPD, Commercial Planned Development Districts, respectively. To the north are single-unit dwellings in the R-2, Residential District. To the south is I-270 and office development in the C-2, Commercial District.
- o The site falls within the boundaries of *The Northwest Area Plan* (2007), which does not contain a specific land use recommendation for the site.
- The site is located within the boundaries of the Far Northwest Coalition, whose recommendation had not been received at the time this report was completed.
- The CPD text commits to a site plan, permitted uses, setback and landscaping commitments, and contains provisions for display areas and lighting controls. The CPD text also prohibits outdoor speakers and limits the display area between the parking setback and Billingsley Road to a maximum of six vehicles.