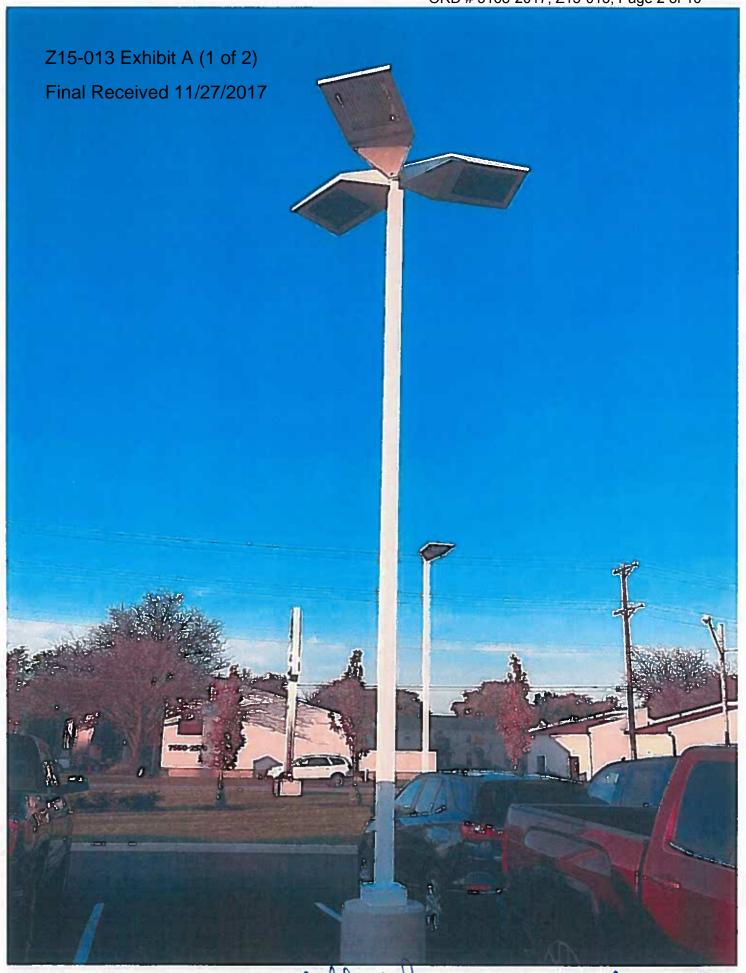

- The site is bordered by automobile dealerships to the east and west, zoned in the L-C-4, Limited Commercial, and CPD, Commercial Planned Development Districts, respectively. To the north are single-unit dwellings in the R-2, Residential District. To the south is I-270 and office development in the C-2, Commercial District.
- o The site falls within the boundaries of *The Northwest Area Plan* (2007), which does not contain a specific land use recommendation for the site.
- The site is located within the boundaries of the Far Northwest Coalition, whose recommendation had not been received at the time this report was completed.
- The CPD text commits to a site plan, permitted uses, setback and landscaping commitments, and contains provisions for display areas and lighting controls. The CPD text also prohibits outdoor speakers and limits the display area between the parking setback and Billingsley Road to a maximum of six vehicles.

### **CITY DEPARTMENTS' RECOMMENDATION:** Approval

The requested CPD, Commercial Planned Development District would permit an existing automobile dealership to have additional retail display area and parking, while preserving an 80-foot parking setback. In consideration of the nearby residential development, the CPD text contains provisions for landscaping and screening, lighting, and prohibits outdoor speakers. While the proposed 80-foot setback is less than what was recently approved for the property to the west, Staff feels the proposal is adequate in consideration of the residential properties to the north. Staff is unlikely to support future requests for display area expansion into the proposed 80 foot setback so long as residential development exists on the north side of Billingsley Road.