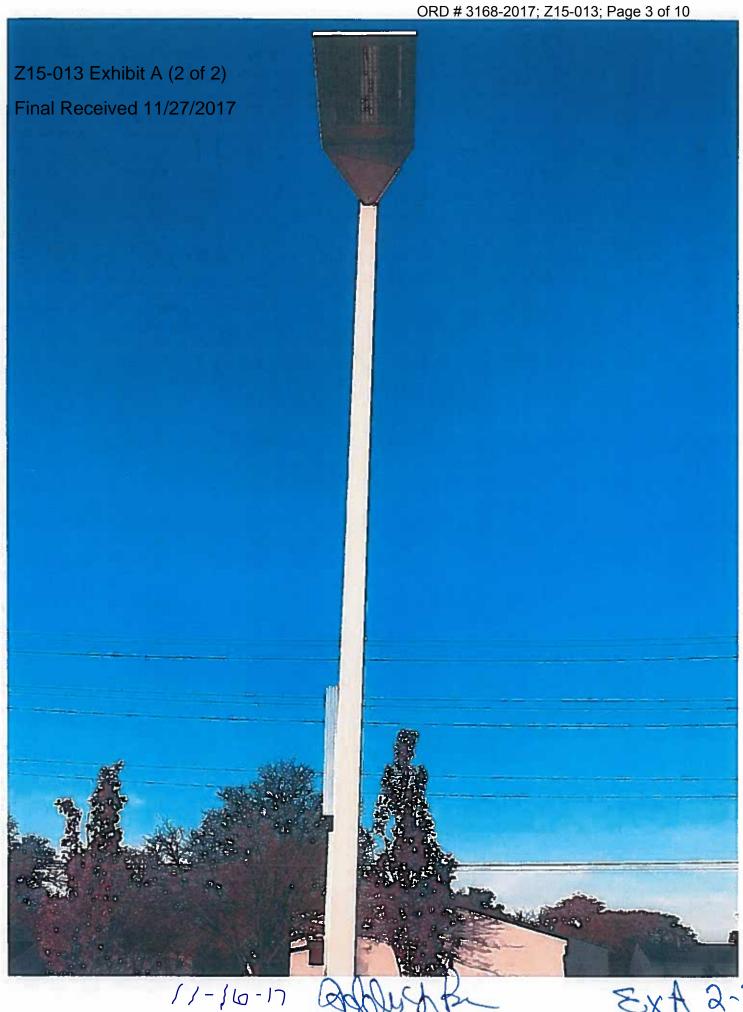

- The site is bordered by automobile dealerships to the east and west, zoned in the L-C-4, Limited Commercial, and CPD, Commercial Planned Development Districts, respectively. To the north are single-unit dwellings in the R-2, Residential District. To the south is I-270 and office development in the C-2, Commercial District.
- o The site falls within the boundaries of *The Northwest Area Plan* (2007), which does not contain a specific land use recommendation for the site.
- The site is located within the boundaries of the Far Northwest Coalition, whose recommendation had not been received at the time this report was completed.
- The CPD text commits to a site plan, permitted uses, setback and landscaping commitments, and contains provisions for display areas and lighting controls. The CPD text also prohibits outdoor speakers and limits the display area between the parking setback and Billingsley Road to a maximum of six vehicles.

### **CITY DEPARTMENTS' RECOMMENDATION:** Approval

The requested CPD, Commercial Planned Development District would permit an existing automobile dealership to have additional retail display area and parking, while preserving an 80-foot parking setback. In consideration of the nearby residential development, the CPD text contains provisions for landscaping and screening, lighting, and prohibits outdoor speakers. While the proposed 80-foot setback is less than what was recently approved for the property to the west, Staff feels the proposal is adequate in consideration of the residential properties to the north. Staff is unlikely to support future requests for display area expansion into the proposed 80 foot setback so long as residential development exists on the north side of Billingsley Road.