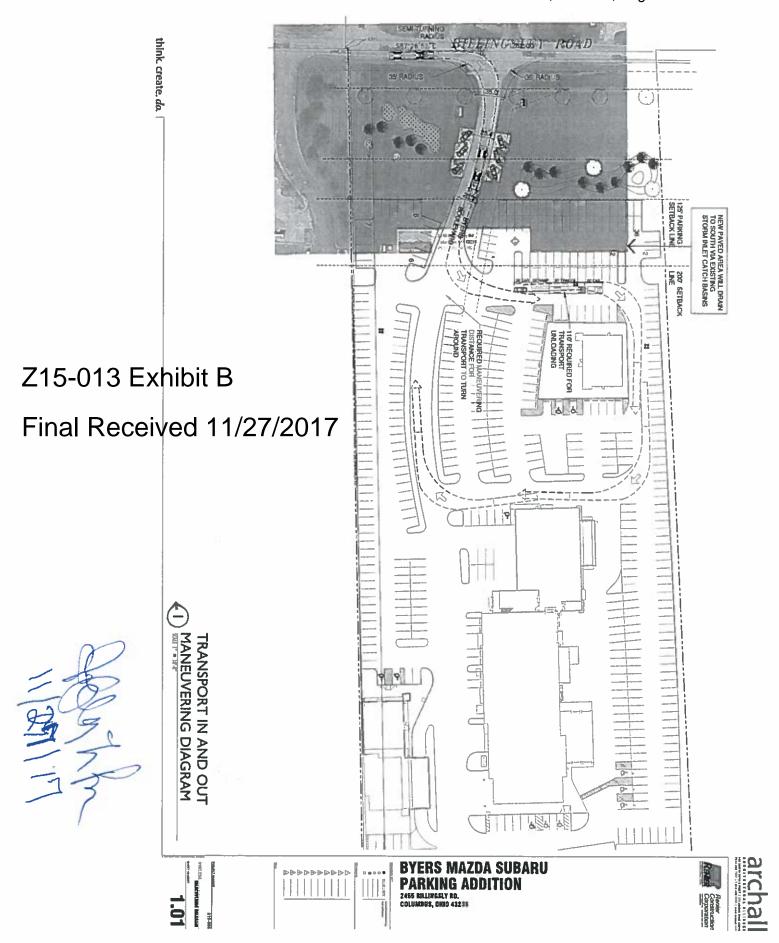

#### **BACKGROUND**:

 The site is developed with an automobile dealership zoned in the CPD, Commercial Planned Development District. The applicant proposes the CPD, Commercial Planned Development District to permit additional parking and retail display area closer to Billingsley Road.

- The site is bordered by automobile dealerships to the east and west, zoned in the L-C-4, Limited Commercial, and CPD, Commercial Planned Development Districts, respectively. To the north are single-unit dwellings in the R-2, Residential District. To the south is I-270 and office development in the C-2, Commercial District.
- o The site falls within the boundaries of *The Northwest Area Plan* (2007), which does not contain a specific land use recommendation for the site.
- The site is located within the boundaries of the Far Northwest Coalition, whose recommendation had not been received at the time this report was completed.
- The CPD text commits to a site plan, permitted uses, setback and landscaping commitments, and contains provisions for display areas and lighting controls. The CPD text also prohibits outdoor speakers and limits the display area between the parking setback and Billingsley Road to a maximum of six vehicles.

### **CITY DEPARTMENTS' RECOMMENDATION:** Approval

The requested CPD, Commercial Planned Development District would permit an existing automobile dealership to have additional retail display area and parking, while preserving an 80-foot parking setback. In consideration of the nearby residential development, the CPD text contains provisions for landscaping and screening, lighting, and prohibits outdoor speakers. While the proposed 80-foot setback is less than what was recently approved for the property to the west, Staff feels the proposal is adequate in consideration of the residential properties to the north. Staff is unlikely to support future requests for display area expansion into the proposed 80 foot setback so long as residential development exists on the north side of Billingsley Road.