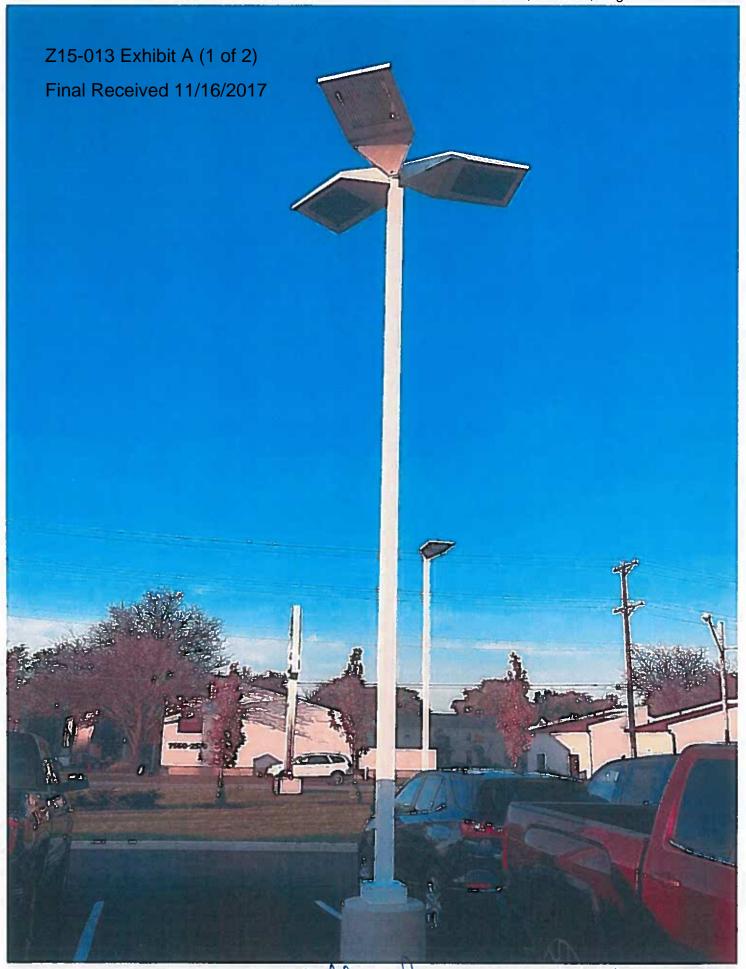

ExA 1-2

BYERS MAZDA SUBARU PARKING ADDITION 2455 BELLIMESLY RD. COLUMBUS, 01010 42238

STAFF REPORT DEVELOPMENT COMMISSION ZONING MEETING CITY OF COLUMBUS, OHIO JUNE 11, 2015

5. APPLICATION: Z15-013

**Location:** 2455 BILLINGSLEY ROAD (43235), being 8.0± acres located on the

- The site is bordered by automobile dealerships to the east and west, zoned in the L-C-4, Limited Commercial, and CPD, Commercial Planned Development Districts, respectively. To the north are single-unit dwellings in the R-2, Residential District. To the south is I-270 and office development in the C-2, Commercial District.
- o The site falls within the boundaries of *The Northwest Area Plan* (2007), which does not contain a specific land use recommendation for the site.
- o The site is located within the boundaries of the Far Northwest Coalition, whose recommendation had not been received at the time this report was completed.
- The CPD text commits to a site plan, permitted uses, setback and landscaping commitments, and contains provisions for display areas and lighting controls. The CPD text also prohibits outdoor speakers and limits the display area between the parking setback and Billingsley Road to a maximum of six vehicles.