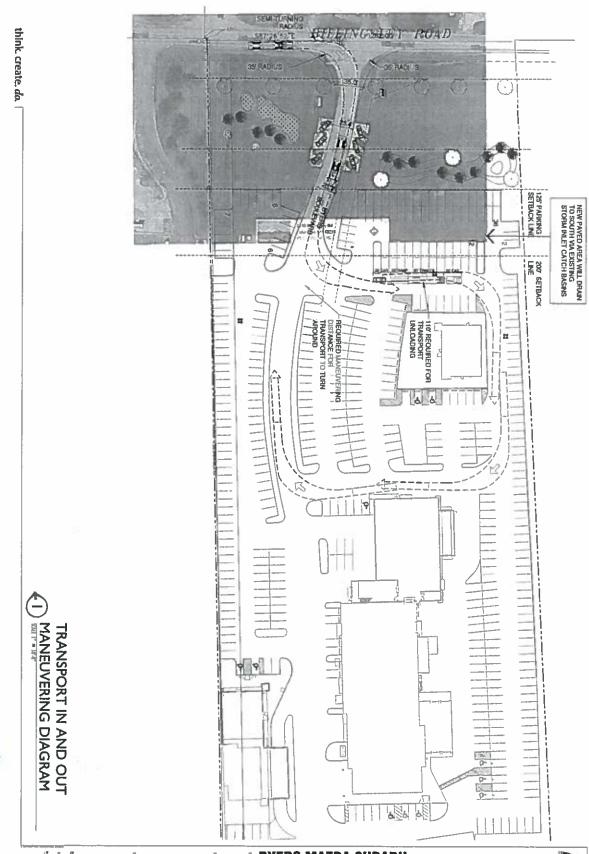

#### **BACKGROUND**:

 The site is developed with an automobile dealership zoned in the CPD, Commercial Planned Development District. The applicant proposes the CPD, Commercial Planned Development District to permit additional parking and retail display area closer to Billingsley Road.

- The site is bordered by automobile dealerships to the east and west, zoned in the L-C-4, Limited Commercial, and CPD, Commercial Planned Development Districts, respectively. To the north are single-unit dwellings in the R-2, Residential District. To the south is I-270 and office development in the C-2, Commercial District.
- o The site falls within the boundaries of *The Northwest Area Plan* (2007), which does not contain a specific land use recommendation for the site.
- o The site is located within the boundaries of the Far Northwest Coalition, whose recommendation had not been received at the time this report was completed.
- The CPD text commits to a site plan, permitted uses, setback and landscaping commitments, and contains provisions for display areas and lighting controls. The CPD text also prohibits outdoor speakers and limits the display area between the parking setback and Billingsley Road to a maximum of six vehicles.