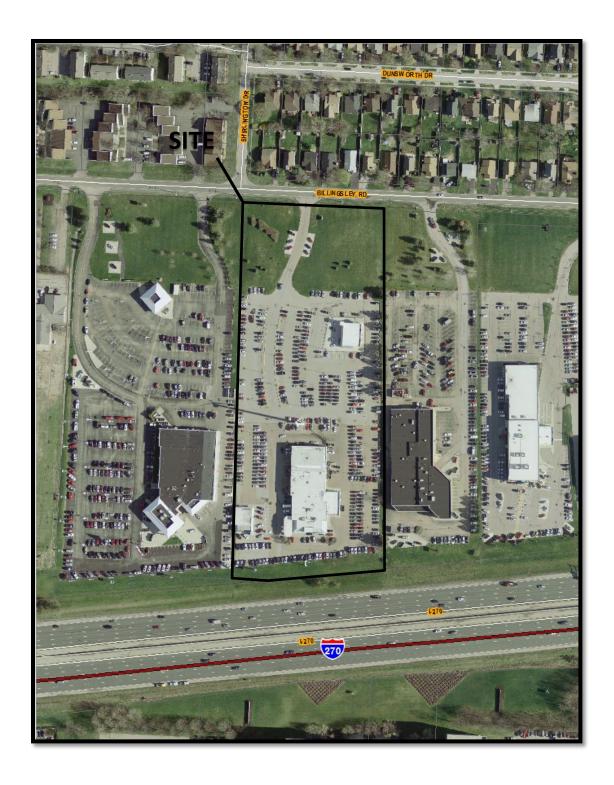

ExA 1-2

BYERS MAZDA SUBARU PARKING ADDITION 2455 BELLIMESLY RD. COLUMBUS, 01010 42238

STAFF REPORT DEVELOPMENT COMMISSION ZONING MEETING CITY OF COLUMBUS, OHIO JUNE 11, 2015

5. APPLICATION: Z15-013

**Location:** 2455 BILLINGSLEY ROAD (43235), being 8.0± acres located on the

south side of Billingsley Road, 500± feet west of Dunsworth Drive

(590-144971; Far Northwest Coalition).

**Existing Zoning:**CPD, Commercial Planned Development District.
CPD, Commercial Planned Development District.
Proposed Use:
Expansion of an existing automobile dealership.

- The site is bordered by automobile dealerships to the east and west, zoned in the L-C-4, Limited Commercial, and CPD, Commercial Planned Development Districts, respectively. To the north are single-unit dwellings in the R-2, Residential District. To the south is I-270 and office development in the C-2, Commercial District.
- o The site falls within the boundaries of *The Northwest Area Plan* (2007), which does not contain a specific land use recommendation for the site.
- o The site is located within the boundaries of the Far Northwest Coalition, whose recommendation had not been received at the time this report was completed.
- The CPD text commits to a site plan, permitted uses, setback and landscaping commitments, and contains provisions for display areas and lighting controls. The CPD text also prohibits outdoor speakers and limits the display area between the parking setback and Billingsley Road to a maximum of six vehicles.