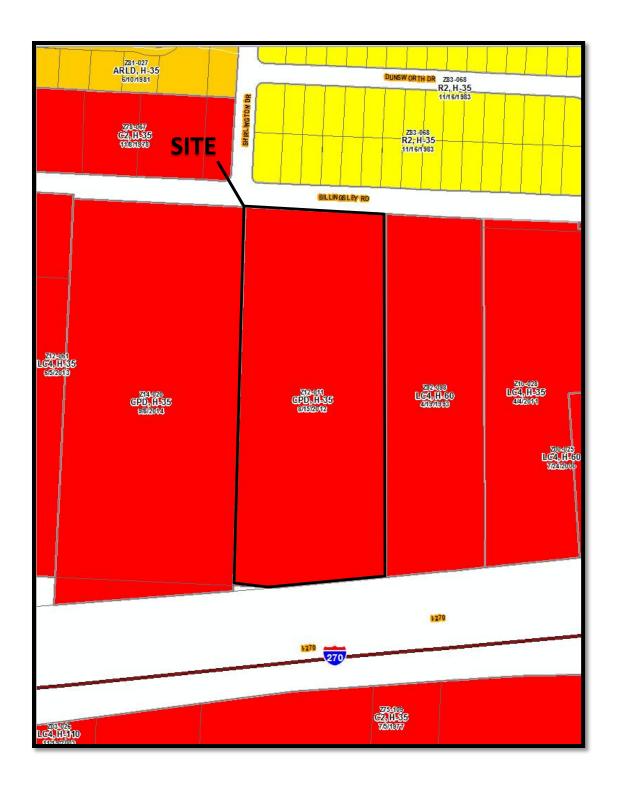

ExA 1-2

BYERS MAZDA SUBARU PARKING ADDITION 2455 BELLIMESLY RD. COLUMBUS, 01010 42238

STAFF REPORT DEVELOPMENT COMMISSION ZONING MEETING CITY OF COLUMBUS, OHIO JUNE 11, 2015

5. APPLICATION: Z15-013

**Location:** 2455 BILLINGSLEY ROAD (43235), being 8.0± acres located on the

south side of Billingsley Road, 500± feet west of Dunsworth Drive

(590-144971; Far Northwest Coalition).

**Existing Zoning:**CPD, Commercial Planned Development District.
CPD, Commercial Planned Development District.
Proposed Use:
Expansion of an existing automobile dealership.

- The site is bordered by automobile dealerships to the east and west, zoned in the L-C-4, Limited Commercial, and CPD, Commercial Planned Development Districts, respectively. To the north are single-unit dwellings in the R-2, Residential District. To the south is I-270 and office development in the C-2, Commercial District.
- o The site falls within the boundaries of *The Northwest Area Plan* (2007), which does not contain a specific land use recommendation for the site.
- o The site is located within the boundaries of the Far Northwest Coalition, whose recommendation had not been received at the time this report was completed.
- The CPD text commits to a site plan, permitted uses, setback and landscaping commitments, and contains provisions for display areas and lighting controls. The CPD text also prohibits outdoor speakers and limits the display area between the parking setback and Billingsley Road to a maximum of six vehicles.