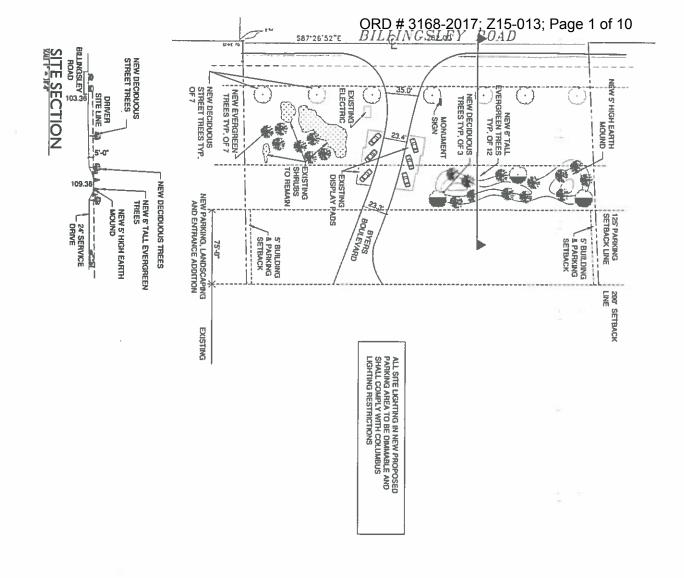

SITE DEVELOPMENT ADDITION

Z15-013 CPD Plan
Final Received 12/11/2017

BYERS MAZDA SUBARU PARKING ADDITION 2455 BILLINGSLY RD. COLUMBUS, OHIO 43235

THE RESIDENCE OF THE PROPERTY OF THE PROPERTY

11-16-17 Ally 3 gar

#### **BACKGROUND**:

 The site is developed with an automobile dealership zoned in the CPD, Commercial Planned Development District. The applicant proposes the CPD, Commercial Planned Development District to permit additional parking and retail display area closer to Billingsley Road.

- The site is bordered by automobile dealerships to the east and west, zoned in the L-C-4, Limited Commercial, and CPD, Commercial Planned Development Districts, respectively. To the north are single-unit dwellings in the R-2, Residential District. To the south is I-270 and office development in the C-2, Commercial District.
- o The site falls within the boundaries of *The Northwest Area Plan* (2007), which does not contain a specific land use recommendation for the site.
- o The site is located within the boundaries of the Far Northwest Coalition, whose recommendation had not been received at the time this report was completed.
- The CPD text commits to a site plan, permitted uses, setback and landscaping commitments, and contains provisions for display areas and lighting controls. The CPD text also prohibits outdoor speakers and limits the display area between the parking setback and Billingsley Road to a maximum of six vehicles.

### **CITY DEPARTMENTS' RECOMMENDATION:** Approval

The requested CPD, Commercial Planned Development District would permit an existing automobile dealership to have additional retail display area and parking, while preserving an \*80 foot parking setback. In consideration of the nearby residential development, the CPD text contains provisions for landscaping and screening, lighting, and prohibits outdoor speakers. While the proposed 80 foot setback is less than what was recently approved for the property to the west, Staff feels the proposal is adequate in consideration of the residential properties to the north. Staff is unlikely to support future requests for display area expansion into the proposed 80 foot setback so long as residential development exists on the north side of Billingsley Road.

\*Note: The parking setback was increased to 125 feet prior to the July 27, 2015 City Council Zoning meeting, and that change was reflected in an amendment to ORD # 1762-2015. The 125-foot setback commitment has been carried over in ORD # 3168-2017.