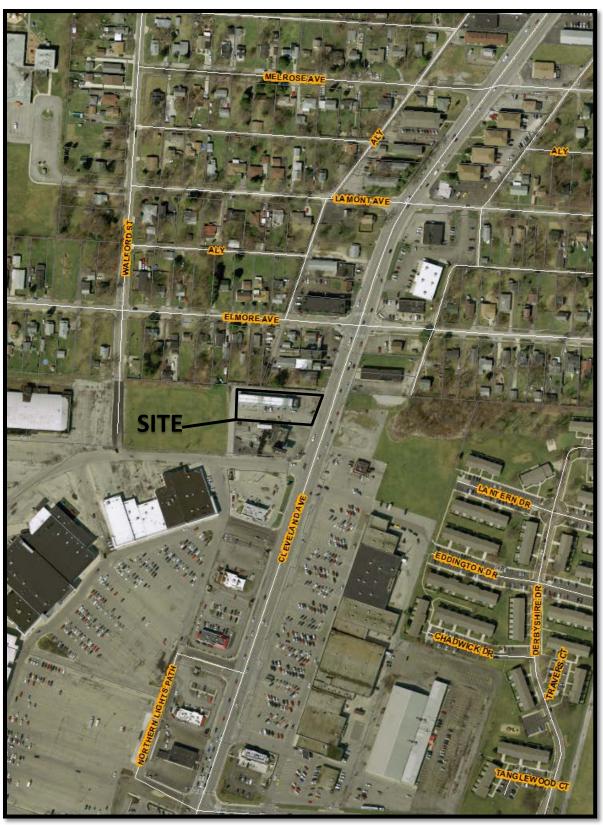

located on the west side of Cleveland Avenue, 210± feet south

of Elmore Avenue (010-219215; North Linden Area

Commission).

**Existing Zoning:** CPD, Commercial Planned Development District. CPD, Commercial Planned Development District.

#### **BACKGROUND:**

- The 0.58± acre site consists of a single parcel, developed with a drive through carry out / self-serve car wash and zoned CPD, Commercial Planned Development District. The existing CPD district established commercial zoning for the existing development (Z91-022), while the new CPD district would permit a COTA park and ride development in conjunction with adjacent properties in Clinton Township. The CPD will permit only the COTA park and ride use on the site with provisions for setbacks, access, buffering, and lighting.
- The site is bordered to the north, south, and east by commercial developments along the Cleveland Avenue corridor in Clinton Township. Also to the north are single-unit dwellings along Elmore Avenue. To the west is undeveloped land in Clinton Township.
- o The site is located within the planning area of the *North Linden Neighborhood Plan Amendment* (2014), which recommends "Community Mixed Use" at this site.
- o The site is located within the boundaries of the North Linden Area Commission whose recommends whose recommendation is for approval.
- The development text provides commitments for the permitted use, setbacks, access, screening, and lighting. Additionally, variances for reduced front, rear, and side parking setback lines, parking lot drive aisle width, minimum parking lot trees, minimum soil area around trees, headlight screening, maneuvering, and parking space requirements are included since the parking lot will be divided by parcel lines.
- o The Columbus Thoroughfare Plan identifies Cleveland Avenue as a 4-2 arterial requiring a minimum of 50 feet of right-of-way from centerline.