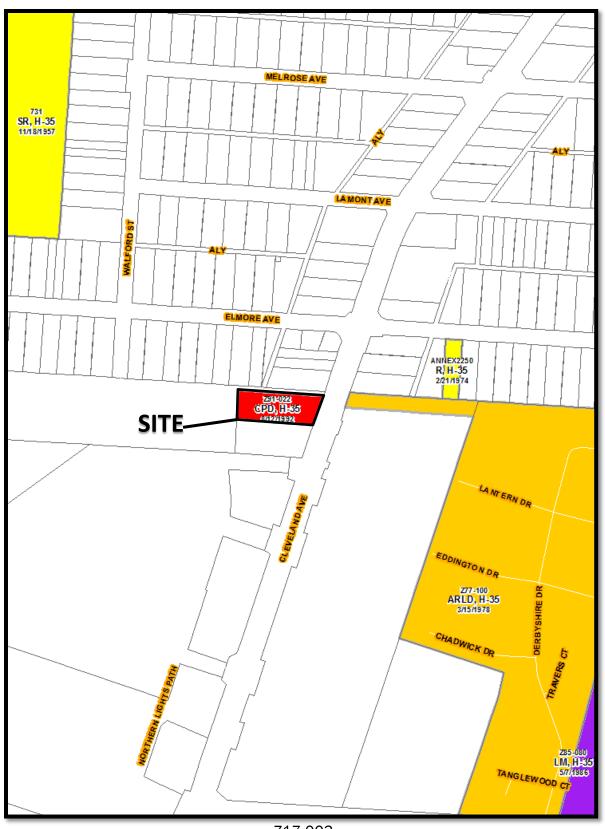

located on the west side of Cleveland Avenue, 210± feet south

of Elmore Avenue (010-219215; North Linden Area

Commission).

**Existing Zoning:** CPD, Commercial Planned Development District. CPD, Commercial Planned Development District.

#### **BACKGROUND:**

- The 0.58± acre site consists of a single parcel, developed with a drive through carry out / self-serve car wash and zoned CPD, Commercial Planned Development District. The existing CPD district established commercial zoning for the existing development (Z91-022), while the new CPD district would permit a COTA park and ride development in conjunction with adjacent properties in Clinton Township. The CPD will permit only the COTA park and ride use on the site with provisions for setbacks, access, buffering, and lighting.
- The site is bordered to the north, south, and east by commercial developments along the Cleveland Avenue corridor in Clinton Township. Also to the north are single-unit dwellings along Elmore Avenue. To the west is undeveloped land in Clinton Township.
- o The site is located within the planning area of the *North Linden Neighborhood Plan Amendment* (2014), which recommends "Community Mixed Use" at this site.
- o The site is located within the boundaries of the North Linden Area Commission whose recommends whose recommendation is for approval.
- The development text provides commitments for the permitted use, setbacks, access, screening, and lighting. Additionally, variances for reduced front, rear, and side parking setback lines, parking lot drive aisle width, minimum parking lot trees, minimum soil area around trees, headlight screening, maneuvering, and parking space requirements are included since the parking lot will be divided by parcel lines.
- o The Columbus Thoroughfare Plan identifies Cleveland Avenue as a 4-2 arterial requiring a minimum of 50 feet of right-of-way from centerline.