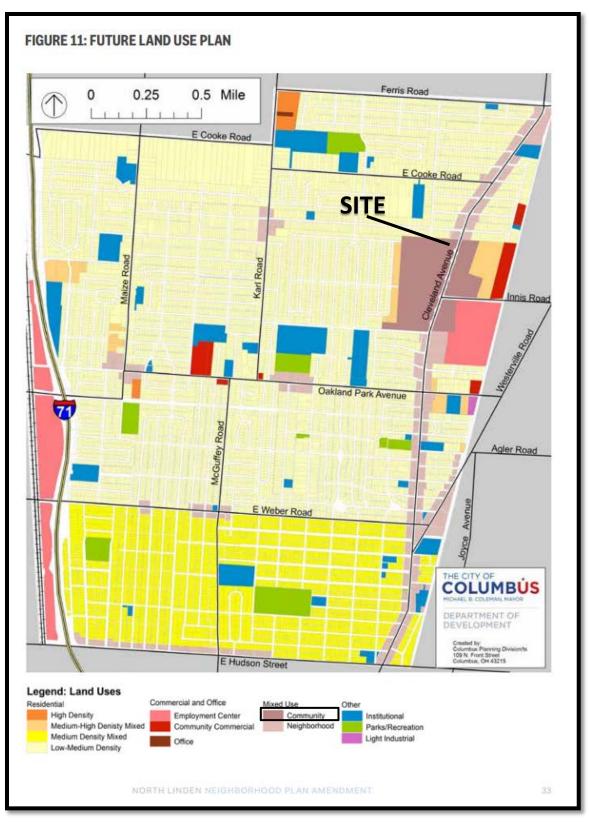

#### **BACKGROUND:**

- The 0.58± acre site consists of a single parcel, developed with a drive through carry out / self-serve car wash and zoned CPD, Commercial Planned Development District. The existing CPD district established commercial zoning for the existing development (Z91-022), while the new CPD district would permit a COTA park and ride development in conjunction with adjacent properties in Clinton Township. The CPD will permit only the COTA park and ride use on the site with provisions for setbacks, access, buffering, and lighting.
- The site is bordered to the north, south, and east by commercial developments along the Cleveland Avenue corridor in Clinton Township. Also to the north are single-unit dwellings along Elmore Avenue. To the west is undeveloped land in Clinton Township.
- o The site is located within the planning area of the *North Linden Neighborhood Plan Amendment* (2014), which recommends "Community Mixed Use" at this site.
- o The site is located within the boundaries of the North Linden Area Commission whose recommends whose recommendation is for approval.
- The development text provides commitments for the permitted use, setbacks, access, screening, and lighting. Additionally, variances for reduced front, rear, and side parking setback lines, parking lot drive aisle width, minimum parking lot trees, minimum soil area around trees, headlight screening, maneuvering, and parking space requirements are included since the parking lot will be divided by parcel lines.
- o The Columbus Thoroughfare Plan identifies Cleveland Avenue as a 4-2 arterial requiring a minimum of 50 feet of right-of-way from centerline.

### **CITY DEPARTMENTS' RECOMMENDATION:** Approval.

The requested CPD, Commercial Planned Development District would permit the construction of a COTA park and ride facility on the parcel. The proposed use is compatible with the land use recommendation of the *North Linden Neighborhood Plan Amendment*, which recommends "Community Mixed Uses." The plan also encourages public transit, pedestrian, and bicycle use which are supported by this proposed development.