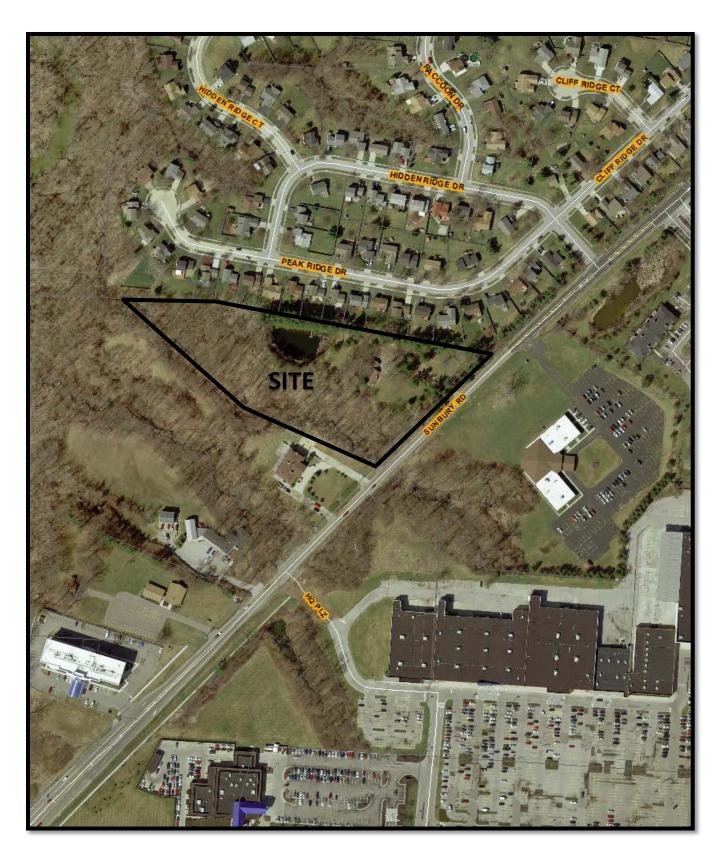

### **BACKGROUND**:

- o The site consists of one parcel developed with a single-unit dwelling in the R, Rural District as the result of annexation. The applicant is requesting the L-AR-12, Limited Apartment Residential District to allow development of the site with 60 dwelling units, arranged in three buildings, with a total density of 11.91 dwelling-units per acre.
- North of the site are single-unit dwellings in the PUD-8, Planned Unit Development District. South and west of the site is a single-unit dwelling in the R-8, Restricted Urban Residential District in Blendon Township. East of the site is a religious facility in the R, Rural District.
- This site is located within the Northland I Area Plan (2014), which recommends "Low-Medium Density Residential" uses for this location with a typical density of 4-6 dwelling-units per acre.
- The site is located within the boundaries of the Northland Community Council, whose recommendation is for disapproval.
- The limitation text includes a commitment to a site plan, building renderings and development standards addressing density, building and parking setbacks, vehicular access, buffering, screening, and landscaping, preservation of natural elements, and building materials.

- Concurrent CV17-075 has been filed to allow reduced building setback along Sunbury Road, a reduction in the required perimeter yard on the north side of the property, and to allow maneuvering into the required parking setback. That request will be heard by City Council and will not be considered at this Development Commission meeting.
- The Columbus Thoroughfare Plan identifies Sunbury Road as a 4-2 arterial requiring a minimum of 50 feet of right-of-way from centerline.