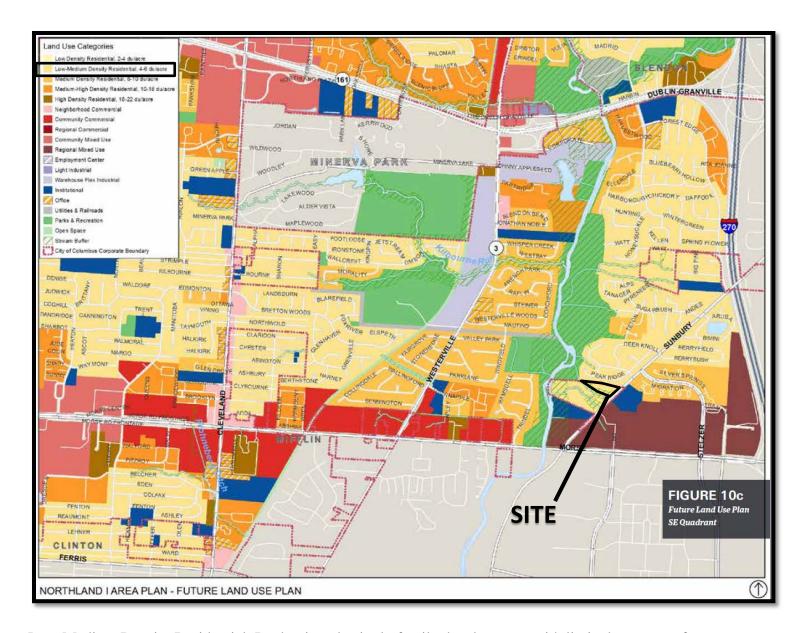

### **BACKGROUND**:

- o The site consists of one parcel developed with a single-unit dwelling in the R, Rural District as the result of annexation. The applicant is requesting the L-AR-12, Limited Apartment Residential District to allow development of the site with 60 dwelling units, arranged in three buildings, with a total density of 11.91 dwelling-units per acre.
- North of the site are single-unit dwellings in the PUD-8, Planned Unit Development District. South and west of the site is a single-unit dwelling in the R-8, Restricted Urban Residential District in Blendon Township. East of the site is a religious facility in the R, Rural District.
- This site is located within the Northland I Area Plan (2014), which recommends "Low-Medium Density Residential" uses for this location with a typical density of 4-6 dwelling-units per acre.
- The site is located within the boundaries of the Northland Community Council, whose recommendation is for disapproval.
- The limitation text includes a commitment to a site plan, building renderings and development standards addressing density, building and parking setbacks, vehicular access, buffering, screening, and landscaping, preservation of natural elements, and building materials.

### **CITY DEPARTMENTS' RECOMMENDATION:** Approval.

The requested L-AR-12, Limited Apartment Residential District will allow a multi-unit residential development with a maximum of 60-units contain in three buildings, resulting in a gross density of 11.91 dwelling-unit per acre. The *Northland I Area Plan* calls for typical density of 4-6 dwelling-units per acre. The increased density proposed for this location is supportable because the site plan and development text are sensitive to existing natural resources and the stream corridor protection zone on site, and includes sufficient buffering and setbacks between the proposed buildings and the single-unit dwellings to the north.

Z17-045 5049 Sunbury Road Approximately 5.04 acres From R to L-AR-12

Low-Medium Density Residential: Predominantly single-family development, with limited amounts of 2–4 unit buildings interspersed - often at intersections or along larger streets. This category may also include lower density townhouses/condominiums. Typical Density: 4–6 dwelling units per acre.