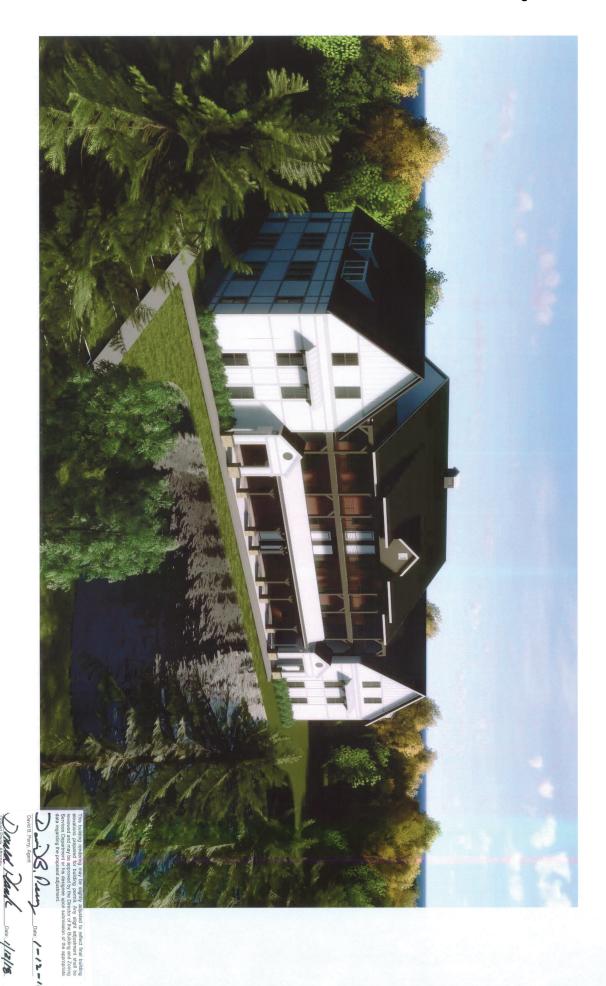

Z17-045 FINAL RECEIVED 1/18/2017 PAGE OH ഗ

S SHREMSHOCK

Z17-045, Sheet 3 of 5

HOMEPORT 5049 SUNBURY RD BUILDING A

A-A20

EXTERIOR

B-A20

EXTERIOR

ഗ

EXTERIOR

ഗ

STAFF REPORT DEVELOPMENT COMMISSION ZONING MEETING CITY OF COLUMBUS, OHIO JANUARY 11, 2018

3. APPLICATION: Z17-045

**Location:** 5049 SUNBURY ROAD (43230), being 5.04± acres located on

the west side of Sunbury Road, 350± feet south of Hidden Ridge