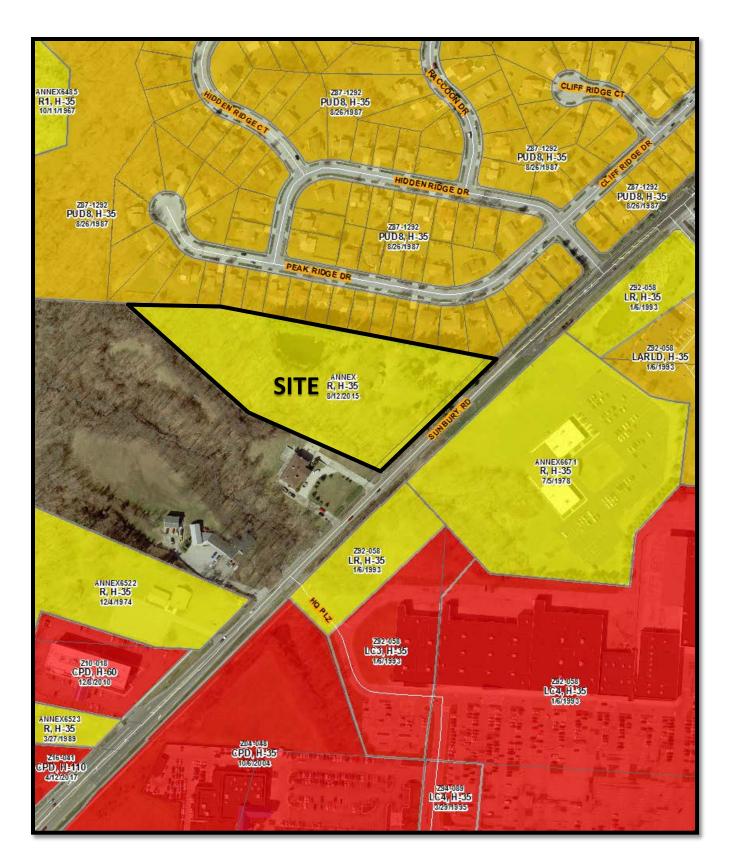

### **BACKGROUND**:

- o The site consists of one parcel developed with a single-unit dwelling in the R, Rural District as the result of annexation. The applicant is requesting the L-AR-12, Limited Apartment Residential District to allow development of the site with 60 dwelling units, arranged in three buildings, with a total density of 11.91 dwelling-units per acre.
- North of the site are single-unit dwellings in the PUD-8, Planned Unit Development District. South and west of the site is a single-unit dwelling in the R-8, Restricted Urban Residential District in Blendon Township. East of the site is a religious facility in the R, Rural District.
- This site is located within the Northland I Area Plan (2014), which recommends "Low-Medium Density Residential" uses for this location with a typical density of 4-6 dwelling-units per acre.
- The site is located within the boundaries of the Northland Community Council, whose recommendation is for disapproval.
- The limitation text includes a commitment to a site plan, building renderings and development standards addressing density, building and parking setbacks, vehicular access, buffering, screening, and landscaping, preservation of natural elements, and building materials.

- Concurrent CV17-075 has been filed to allow reduced building setback along Sunbury Road, a reduction in the required perimeter yard on the north side of the property, and to allow maneuvering into the required parking setback. That request will be heard by City Council and will not be considered at this Development Commission meeting.
- The Columbus Thoroughfare Plan identifies Sunbury Road as a 4-2 arterial requiring a minimum of 50 feet of right-of-way from centerline.

### **CITY DEPARTMENTS' RECOMMENDATION:** Approval.

The requested L-AR-12, Limited Apartment Residential District will allow a multi-unit residential development with a maximum of 60-units contain in three buildings, resulting in a gross density of 11.91 dwelling-unit per acre. The *Northland I Area Plan* calls for typical density of 4-6 dwelling-units per acre. The increased density proposed for this location is supportable because the site plan and development text are sensitive to existing natural resources and the stream corridor protection zone on site, and includes sufficient buffering and setbacks between the proposed buildings and the single-unit dwellings to the north.