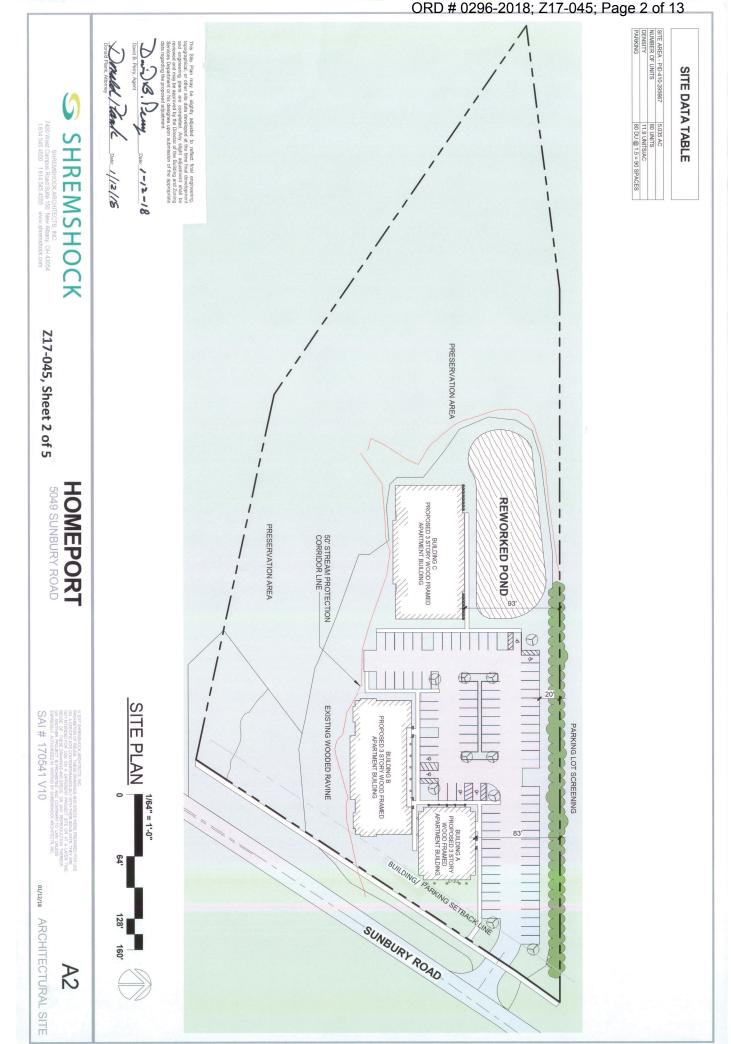

### **BACKGROUND**:

- o The site consists of one parcel developed with a single-unit dwelling in the R, Rural District as the result of annexation. The applicant is requesting the L-AR-12, Limited Apartment Residential District to allow development of the site with 60 dwelling units, arranged in three buildings, with a total density of 11.91 dwelling-units per acre.
- North of the site are single-unit dwellings in the PUD-8, Planned Unit Development District. South and west of the site is a single-unit dwelling in the R-8, Restricted Urban Residential District in Blendon Township. East of the site is a religious facility in the R, Rural District.
- This site is located within the Northland I Area Plan (2014), which recommends "Low-Medium Density Residential" uses for this location with a typical density of 4-6 dwelling-units per acre.
- The site is located within the boundaries of the Northland Community Council, whose recommendation is for disapproval.
- The limitation text includes a commitment to a site plan, building renderings and development standards addressing density, building and parking setbacks, vehicular access, buffering, screening, and landscaping, preservation of natural elements, and building materials.

- Concurrent CV17-075 has been filed to allow reduced building setback along Sunbury Road, a reduction in the required perimeter yard on the north side of the property, and to allow maneuvering into the required parking setback. That request will be heard by City Council and will not be considered at this Development Commission meeting.
- The Columbus Thoroughfare Plan identifies Sunbury Road as a 4-2 arterial requiring a minimum of 50 feet of right-of-way from centerline.

### **CITY DEPARTMENTS' RECOMMENDATION:** Approval.

The requested L-AR-12, Limited Apartment Residential District will allow a multi-unit residential development with a maximum of 60-units contain in three buildings, resulting in a gross density of 11.91 dwelling-unit per acre. The *Northland I Area Plan* calls for typical density of 4-6 dwelling-units per acre. The increased density proposed for this location is supportable because the site plan and development text are sensitive to existing natural resources and the stream corridor protection zone on site, and includes sufficient buffering and setbacks between the proposed buildings and the single-unit dwellings to the north.