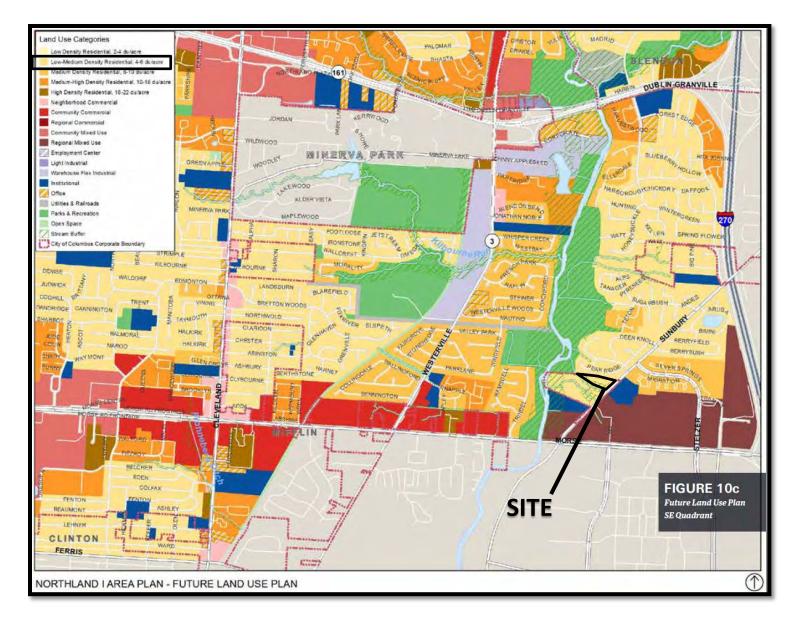

### BACKGROUND:

- The site consists of one parcel developed with a single-unit dwelling in the R, Rural District as the result of annexation. The applicant is requesting the L-AR-12, Limited Apartment Residential District to allow development of the site with 60 dwelling units, arranged in three buildings, with a total density of 11.91 dwelling-units per acre.
- North of the site are single-unit dwellings in the PUD-8, Planned Unit Development District. South and west of the site is a single-unit dwelling in the R-8, Restricted Urban Residential District in Blendon Township. East of the site is a religious facility in the R, Rural District.
- This site is located within the Northland I Area Plan (2014), which recommends "Low-Medium Density Residential" uses for this location with a typical density of 4-6 dwellingunits per acre.
- The site is located within the boundaries of the Northland Community Council, whose recommendation is for disapproval.
- The limitation text includes a commitment to a site plan, building renderings and development standards addressing density, building and parking setbacks, vehicular access, buffering, screening, and landscaping, preservation of natural elements, and building materials.

Z17-045 5049 Sunbury Road Approximately 5.04 acres From R to L-AR-12

Low-Medium Density Residential: Predominantly single-family development, with limited amounts of 2–4 unit buildings interspersed - often at intersections or along larger streets. This category may also include lower density townhouses/condominiums. Typical Density: 4–6 dwelling units per acre.