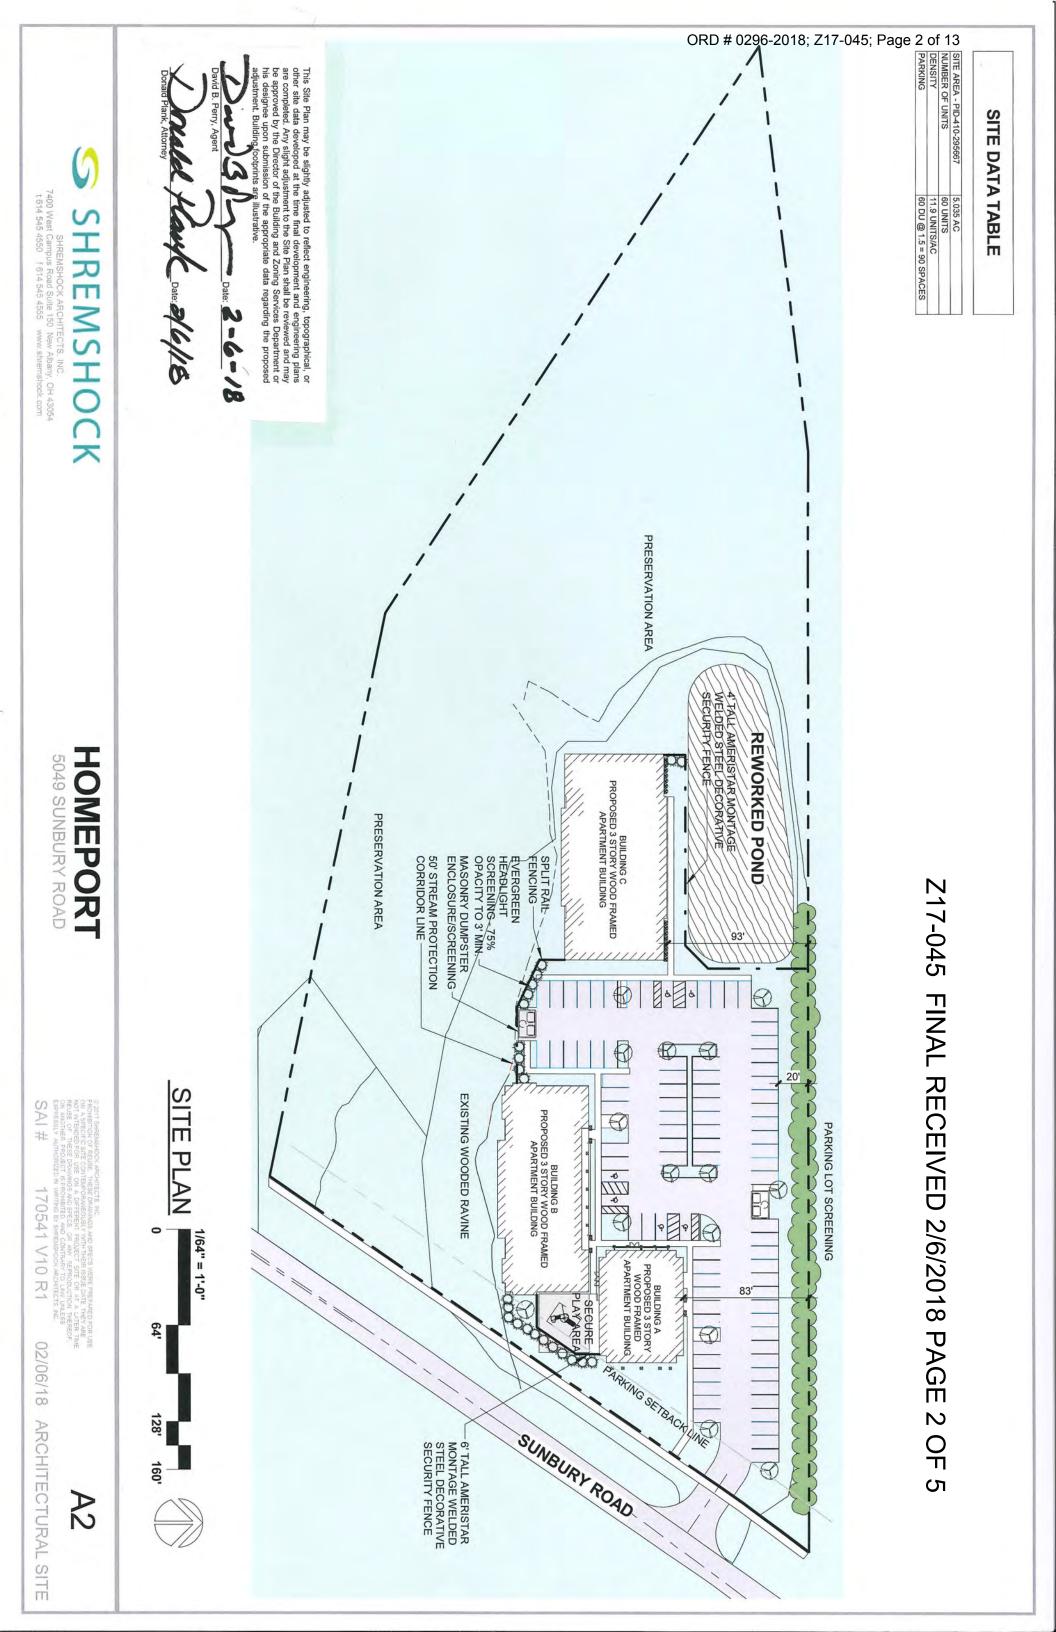

### BACKGROUND:

- The site consists of one parcel developed with a single-unit dwelling in the R, Rural District as the result of annexation. The applicant is requesting the L-AR-12, Limited Apartment Residential District to allow development of the site with 60 dwelling units, arranged in three buildings, with a total density of 11.91 dwelling-units per acre.
- North of the site are single-unit dwellings in the PUD-8, Planned Unit Development District. South and west of the site is a single-unit dwelling in the R-8, Restricted Urban Residential District in Blendon Township. East of the site is a religious facility in the R, Rural District.
- This site is located within the Northland I Area Plan (2014), which recommends "Low-Medium Density Residential" uses for this location with a typical density of 4-6 dwellingunits per acre.
- The site is located within the boundaries of the Northland Community Council, whose recommendation is for disapproval.
- The limitation text includes a commitment to a site plan, building renderings and development standards addressing density, building and parking setbacks, vehicular access, buffering, screening, and landscaping, preservation of natural elements, and building materials.

### CITY DEPARTMENTS' RECOMMENDATION: Approval.

The requested L-AR-12, Limited Apartment Residential District will allow a multi-unit residential development with a maximum of 60-units contain in three buildings, resulting in a gross density of 11.91 dwelling-unit per acre. The *Northland I Area Plan* calls for typical density of 4-6 dwelling-units per acre. The increased density proposed for this location is supportable because the site plan and development text are sensitive to existing natural resources and the stream corridor protection zone on site, and includes sufficient buffering and setbacks between the proposed buildings and the single-unit dwellings to the north.

- Concurrent CV17-075 has been filed to allow reduced building setback along Sunbury Road, a reduction in the required perimeter yard on the north side of the property, and to allow maneuvering into the required parking setback. That request will be heard by City Council and will not be considered at this Development Commission meeting.
- The Columbus Thoroughfare Plan identifies Sunbury Road as a 4-2 arterial requiring a minimum of 50 feet of right-of-way from centerline.