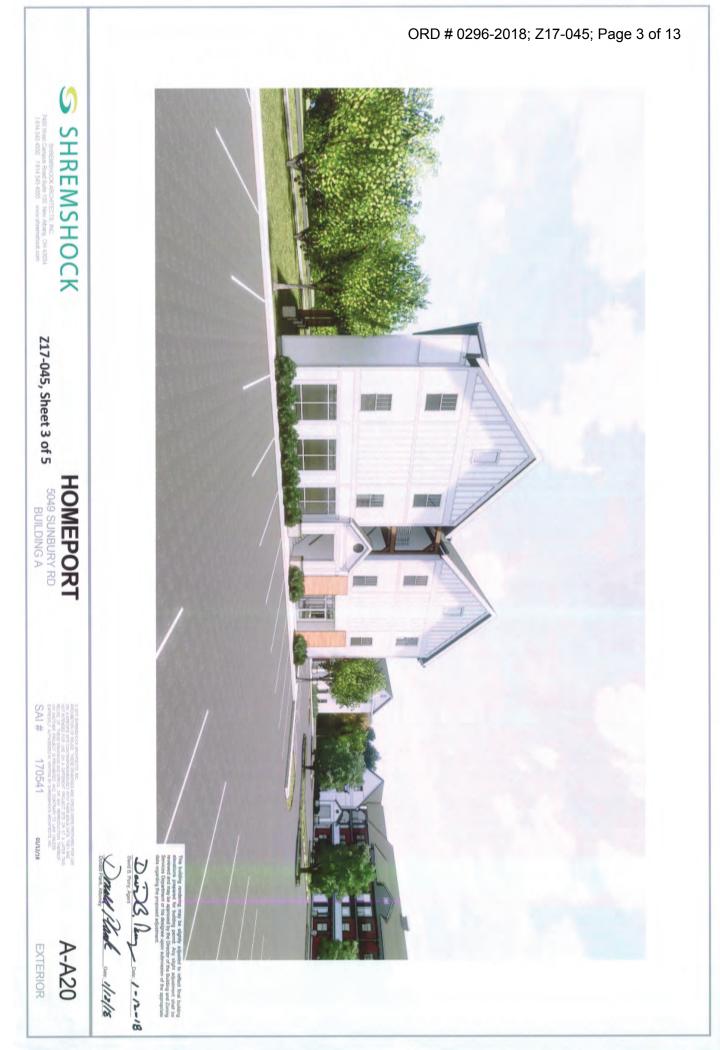

### BACKGROUND:

- The site consists of one parcel developed with a single-unit dwelling in the R, Rural District as the result of annexation. The applicant is requesting the L-AR-12, Limited Apartment Residential District to allow development of the site with 60 dwelling units, arranged in three buildings, with a total density of 11.91 dwelling-units per acre.
- North of the site are single-unit dwellings in the PUD-8, Planned Unit Development District. South and west of the site is a single-unit dwelling in the R-8, Restricted Urban Residential District in Blendon Township. East of the site is a religious facility in the R, Rural District.
- This site is located within the Northland I Area Plan (2014), which recommends "Low-Medium Density Residential" uses for this location with a typical density of 4-6 dwellingunits per acre.
- The site is located within the boundaries of the Northland Community Council, whose recommendation is for disapproval.
- The limitation text includes a commitment to a site plan, building renderings and development standards addressing density, building and parking setbacks, vehicular access, buffering, screening, and landscaping, preservation of natural elements, and building materials.

### CITY DEPARTMENTS' RECOMMENDATION: Approval.

The requested L-AR-12, Limited Apartment Residential District will allow a multi-unit residential development with a maximum of 60-units contain in three buildings, resulting in a gross density of 11.91 dwelling-unit per acre. The *Northland I Area Plan* calls for typical density of 4-6 dwelling-units per acre. The increased density proposed for this location is supportable because the site plan and development text are sensitive to existing natural resources and the stream corridor protection zone on site, and includes sufficient buffering and setbacks between the proposed buildings and the single-unit dwellings to the north.