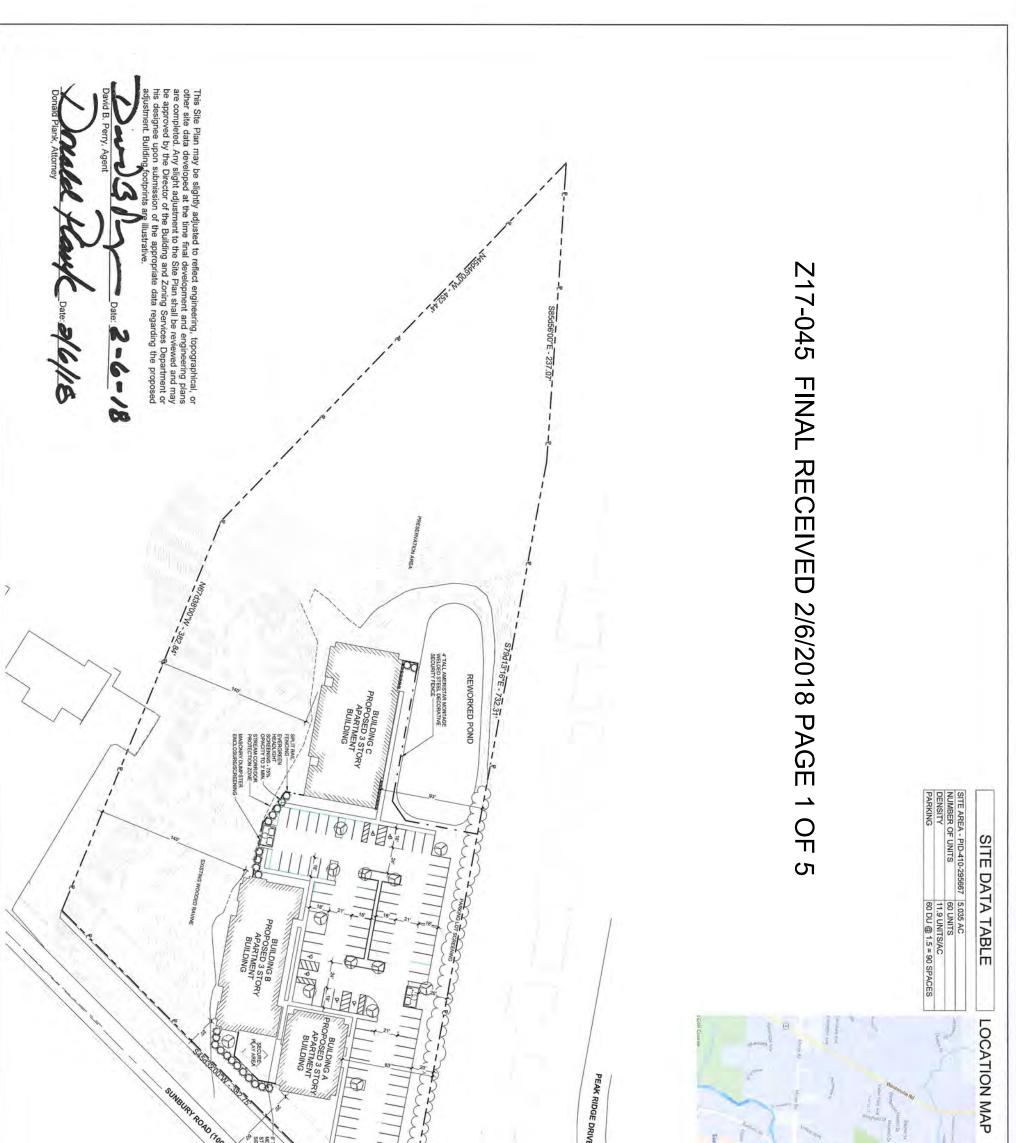

### BACKGROUND:

- The site consists of one parcel developed with a single-unit dwelling in the R, Rural District as the result of annexation. The applicant is requesting the L-AR-12, Limited Apartment Residential District to allow development of the site with 60 dwelling units, arranged in three buildings, with a total density of 11.91 dwelling-units per acre.
- North of the site are single-unit dwellings in the PUD-8, Planned Unit Development District. South and west of the site is a single-unit dwelling in the R-8, Restricted Urban Residential District in Blendon Township. East of the site is a religious facility in the R, Rural District.
- This site is located within the Northland I Area Plan (2014), which recommends "Low-Medium Density Residential" uses for this location with a typical density of 4-6 dwellingunits per acre.
- The site is located within the boundaries of the Northland Community Council, whose recommendation is for disapproval.
- The limitation text includes a commitment to a site plan, building renderings and development standards addressing density, building and parking setbacks, vehicular access, buffering, screening, and landscaping, preservation of natural elements, and building materials.

### CITY DEPARTMENTS' RECOMMENDATION: Approval.

The requested L-AR-12, Limited Apartment Residential District will allow a multi-unit residential development with a maximum of 60-units contain in three buildings, resulting in a gross density of 11.91 dwelling-unit per acre. The *Northland I Area Plan* calls for typical density of 4-6 dwelling-units per acre. The increased density proposed for this location is supportable because the site plan and development text are sensitive to existing natural resources and the stream corridor protection zone on site, and includes sufficient buffering and setbacks between the proposed buildings and the single-unit dwellings to the north.

Z17-045 5049 Sunbury Road Approximately 5.04 acres From R to L-AR-12

Low-Medium Density Residential: Predominantly single-family development, with limited amounts of 2–4 unit buildings interspersed - often at intersections or along larger streets. This category may also include lower density townhouses/condominiums. Typical Density: 4–6 dwelling units per acre.