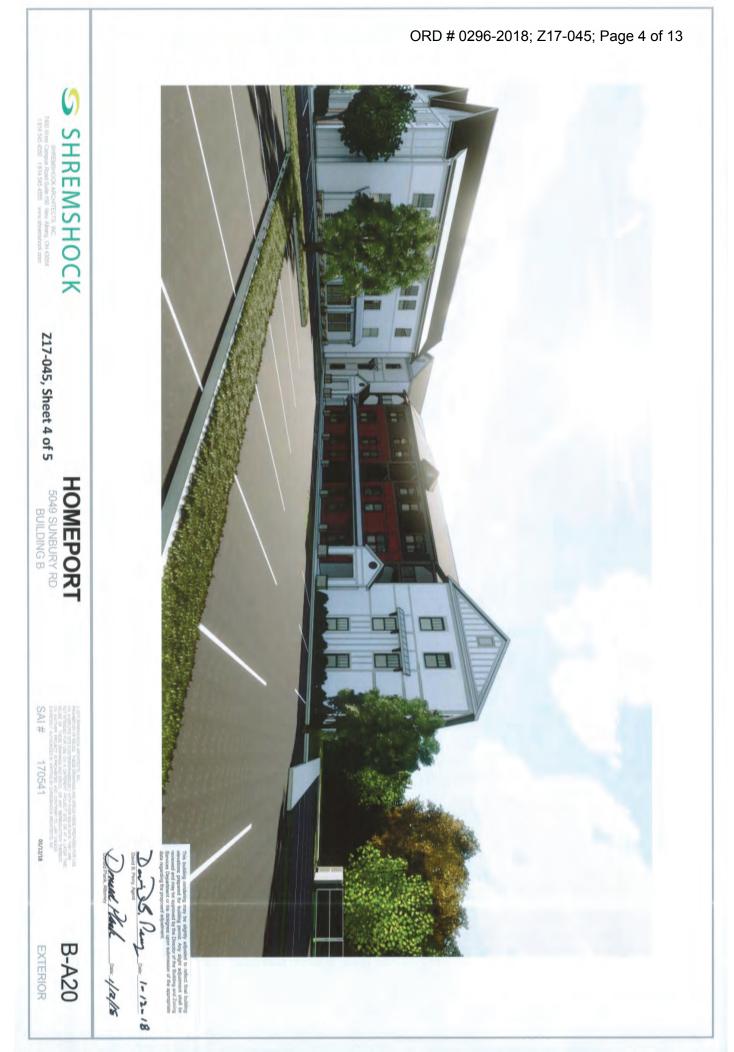

### BACKGROUND:

- The site consists of one parcel developed with a single-unit dwelling in the R, Rural District as the result of annexation. The applicant is requesting the L-AR-12, Limited Apartment Residential District to allow development of the site with 60 dwelling units, arranged in three buildings, with a total density of 11.91 dwelling-units per acre.
- North of the site are single-unit dwellings in the PUD-8, Planned Unit Development District. South and west of the site is a single-unit dwelling in the R-8, Restricted Urban Residential District in Blendon Township. East of the site is a religious facility in the R, Rural District.
- This site is located within the Northland I Area Plan (2014), which recommends "Low-Medium Density Residential" uses for this location with a typical density of 4-6 dwellingunits per acre.
- The site is located within the boundaries of the Northland Community Council, whose recommendation is for disapproval.
- The limitation text includes a commitment to a site plan, building renderings and development standards addressing density, building and parking setbacks, vehicular access, buffering, screening, and landscaping, preservation of natural elements, and building materials.

### CITY DEPARTMENTS' RECOMMENDATION: Approval.

The requested L-AR-12, Limited Apartment Residential District will allow a multi-unit residential development with a maximum of 60-units contain in three buildings, resulting in a gross density of 11.91 dwelling-unit per acre. The *Northland I Area Plan* calls for typical density of 4-6 dwelling-units per acre. The increased density proposed for this location is supportable because the site plan and development text are sensitive to existing natural resources and the stream corridor protection zone on site, and includes sufficient buffering and setbacks between the proposed buildings and the single-unit dwellings to the north.