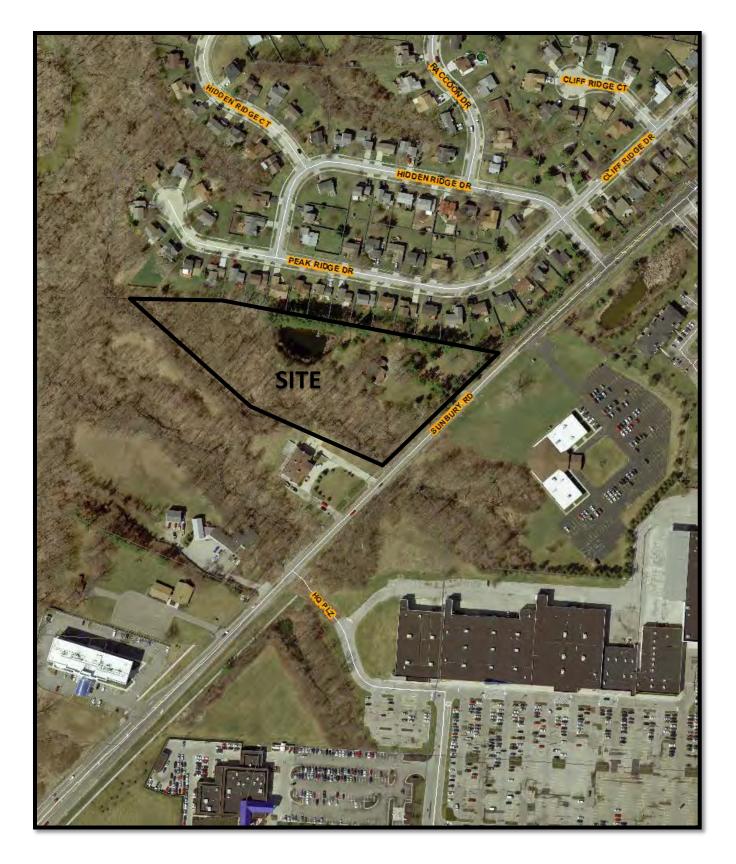

### BACKGROUND:

- The site consists of one parcel developed with a single-unit dwelling in the R, Rural District as the result of annexation. The applicant is requesting the L-AR-12, Limited Apartment Residential District to allow development of the site with 60 dwelling units, arranged in three buildings, with a total density of 11.91 dwelling-units per acre.
- North of the site are single-unit dwellings in the PUD-8, Planned Unit Development District. South and west of the site is a single-unit dwelling in the R-8, Restricted Urban Residential District in Blendon Township. East of the site is a religious facility in the R, Rural District.
- This site is located within the Northland I Area Plan (2014), which recommends "Low-Medium Density Residential" uses for this location with a typical density of 4-6 dwellingunits per acre.
- The site is located within the boundaries of the Northland Community Council, whose recommendation is for disapproval.
- The limitation text includes a commitment to a site plan, building renderings and development standards addressing density, building and parking setbacks, vehicular access, buffering, screening, and landscaping, preservation of natural elements, and building materials.

- Concurrent CV17-075 has been filed to allow reduced building setback along Sunbury Road, a reduction in the required perimeter yard on the north side of the property, and to allow maneuvering into the required parking setback. That request will be heard by City Council and will not be considered at this Development Commission meeting.
- The Columbus Thoroughfare Plan identifies Sunbury Road as a 4-2 arterial requiring a minimum of 50 feet of right-of-way from centerline.