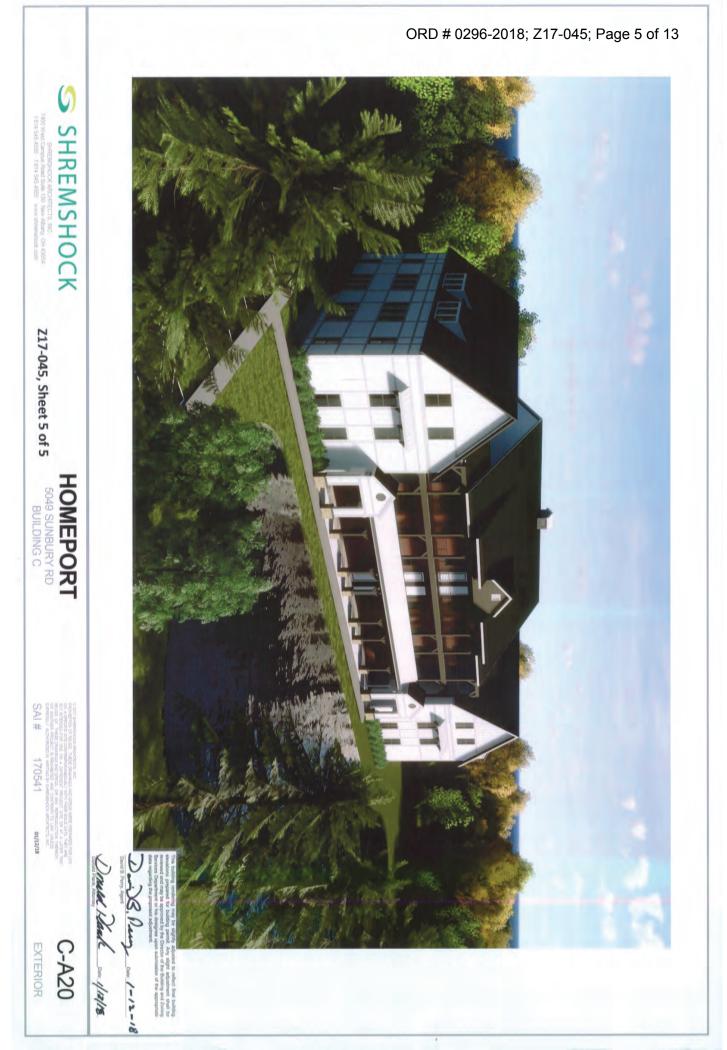

### BACKGROUND:

- The site consists of one parcel developed with a single-unit dwelling in the R, Rural District as the result of annexation. The applicant is requesting the L-AR-12, Limited Apartment Residential District to allow development of the site with 60 dwelling units, arranged in three buildings, with a total density of 11.91 dwelling-units per acre.
- North of the site are single-unit dwellings in the PUD-8, Planned Unit Development District. South and west of the site is a single-unit dwelling in the R-8, Restricted Urban Residential District in Blendon Township. East of the site is a religious facility in the R, Rural District.
- This site is located within the Northland I Area Plan (2014), which recommends "Low-Medium Density Residential" uses for this location with a typical density of 4-6 dwellingunits per acre.
- The site is located within the boundaries of the Northland Community Council, whose recommendation is for disapproval.
- The limitation text includes a commitment to a site plan, building renderings and development standards addressing density, building and parking setbacks, vehicular access, buffering, screening, and landscaping, preservation of natural elements, and building materials.

### CITY DEPARTMENTS' RECOMMENDATION: Approval.

The requested L-AR-12, Limited Apartment Residential District will allow a multi-unit residential development with a maximum of 60-units contain in three buildings, resulting in a gross density of 11.91 dwelling-unit per acre. The *Northland I Area Plan* calls for typical density of 4-6 dwelling-units per acre. The increased density proposed for this location is supportable because the site plan and development text are sensitive to existing natural resources and the stream corridor protection zone on site, and includes sufficient buffering and setbacks between the proposed buildings and the single-unit dwellings to the north.