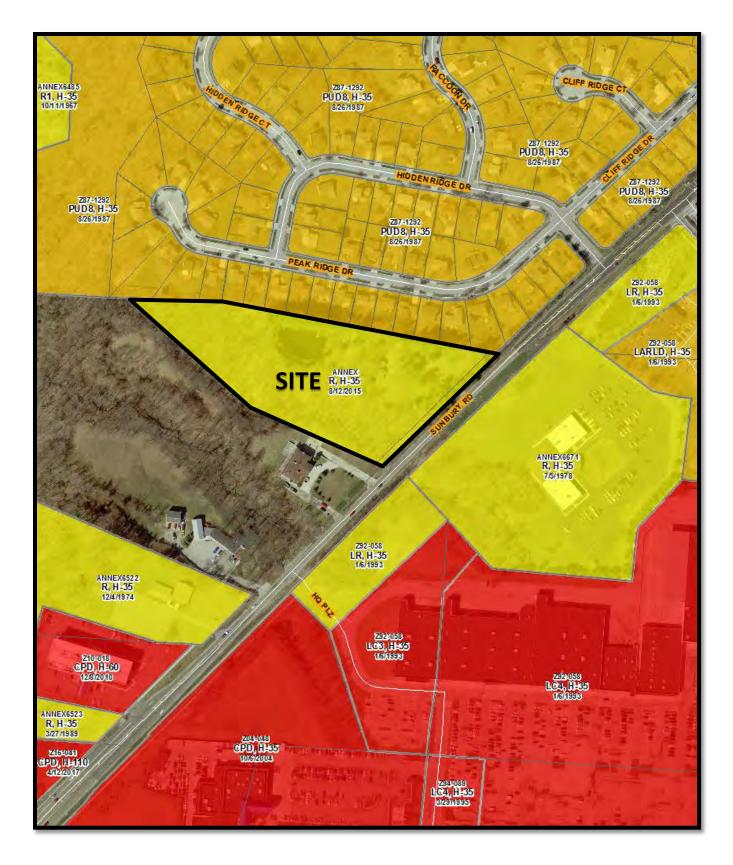

### BACKGROUND:

- The site consists of one parcel developed with a single-unit dwelling in the R, Rural District as the result of annexation. The applicant is requesting the L-AR-12, Limited Apartment Residential District to allow development of the site with 60 dwelling units, arranged in three buildings, with a total density of 11.91 dwelling-units per acre.
- North of the site are single-unit dwellings in the PUD-8, Planned Unit Development District. South and west of the site is a single-unit dwelling in the R-8, Restricted Urban Residential District in Blendon Township. East of the site is a religious facility in the R, Rural District.
- This site is located within the Northland I Area Plan (2014), which recommends "Low-Medium Density Residential" uses for this location with a typical density of 4-6 dwellingunits per acre.
- The site is located within the boundaries of the Northland Community Council, whose recommendation is for disapproval.
- The limitation text includes a commitment to a site plan, building renderings and development standards addressing density, building and parking setbacks, vehicular access, buffering, screening, and landscaping, preservation of natural elements, and building materials.

Z17-045 5049 Sunbury Road Approximately 5.04 acres From R to L-AR-12

Low-Medium Density Residential: Predominantly single-family development, with limited amounts of 2–4 unit buildings interspersed - often at intersections or along larger streets. This category may also include lower density townhouses/condominiums. Typical Density: 4–6 dwelling units per acre.