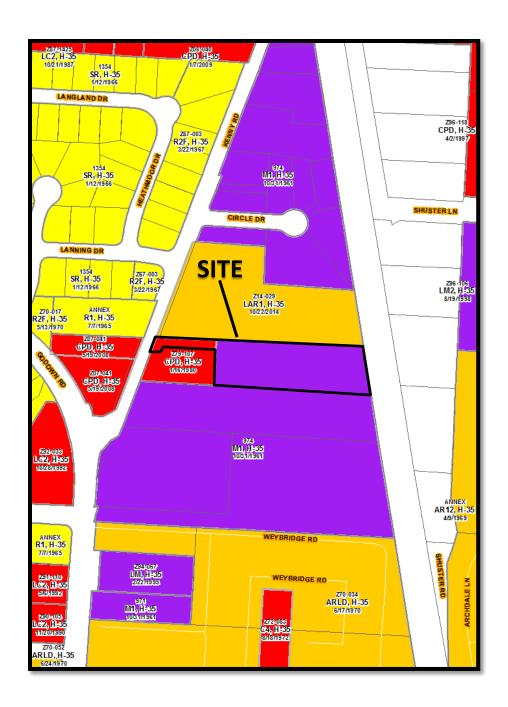

1. APPLICATION: Z16-021

**Location:** 4660 KENNY ROAD (43235), being 1.9± acres located on the

east side of Kenny Road, 377± north of Godown Road (010-

129794; Northwest Civic Association).

**Existing Zoning:** CPD, Commercial Planned Development and M-1,

#### **BACKGROUND**:

- The 1.9± acre site consists of one parcel zoned in the CPD, Commercial Planned Development and M-1, Manufacturing Districts, developed with an office industrial warehouse. The applicant is requesting the L-AR-1 Limited Apartment Residential District to allow for the development of 60 apartment units.
- To the north of the site is multi-unit residential development zoned in the L-AR-1, Apartment Residential District. To the east across the railroad tracks is an industrial building in Perry Township. To the south are office industrial buildings zoned in the M-1, Manufacturing District. To the west is a convenience store, and across Kenny Road is a funeral home, both zoned in the CPD, Commercial Planned Development District.
- o The site is located in the planning area of *The Northwest Plan* (2007), which does not provide specific land use recommendations for this location.
- The site is located within the boundaries of the Northwest Civic Association whose recommendation is for approval.
- The limitation text includes provisions for parking and building setbacks, building height, site access, bicycle parking, lighting, building exteriors, and signage. Concurrent Council variance (CV16-024) has been filed to permit the existing on-site driveway to continue serving the adjacent commercial buildings, and to reduce required perimeter yard, but will be considered by City Council and not at this Development Commission meeting.