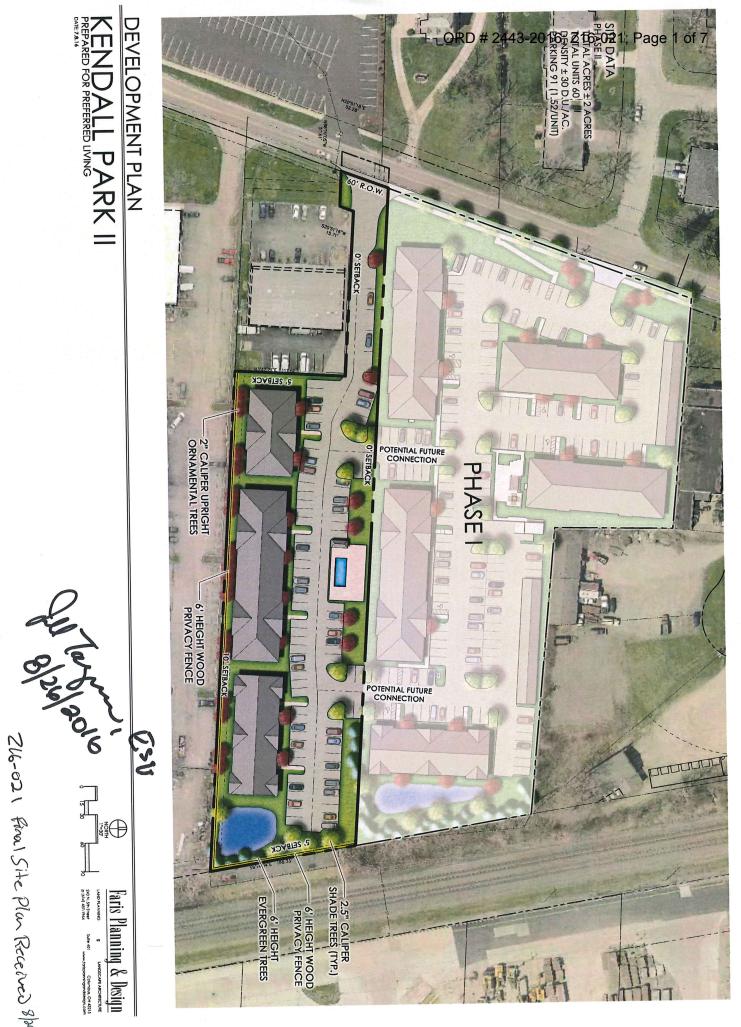

DEVELOPMENT PLAN

KENDALL PARK II
PREPARED FOR PREFERRED LIVING

LAND PLANNING 243 N. 5th Street p (614) 487-1964

Faris Planning & Design

216-021 from Site Plan Received 8/20/16

STAFF REPORT DEVELOPMENT COMMISSION ZONING MEETING CITY OF COLUMBUS, OHIO JULY 14, 2016

#### **BACKGROUND**:

- The 1.9± acre site consists of one parcel zoned in the CPD, Commercial Planned Development and M-1, Manufacturing Districts, developed with an office industrial warehouse. The applicant is requesting the L-AR-1 Limited Apartment Residential District to allow for the development of 60 apartment units.
- To the north of the site is multi-unit residential development zoned in the L-AR-1, Apartment Residential District. To the east across the railroad tracks is an industrial building in Perry Township. To the south are office industrial buildings zoned in the M-1, Manufacturing District. To the west is a convenience store, and across Kenny Road is a funeral home, both zoned in the CPD, Commercial Planned Development District.
- o The site is located in the planning area of *The Northwest Plan* (2007), which does not provide specific land use recommendations for this location.
- The site is located within the boundaries of the Northwest Civic Association whose recommendation is for approval.
- The limitation text includes provisions for parking and building setbacks, building height, site access, bicycle parking, lighting, building exteriors, and signage. Concurrent Council variance (CV16-024) has been filed to permit the existing on-site driveway to continue serving the adjacent commercial buildings, and to reduce required perimeter yard, but will be considered by City Council and not at this Development Commission meeting.

### **CITY DEPARTMENTS' RECOMMENDATION:** Approval

The requested L-AR-1, Limited Apartment Residential District will allow the applicant to construct a 60-unit apartment development (31.58 du/acre). Given the existing mix of residential, commercial, and industrial land uses in the area, the existing multi-unit residential development to the north (32 du/acre), and the applicant's commitments to increased building setbacks and inclusion of landscaping and screening along the southern property line, Staff is supportive of the requested rezoning.