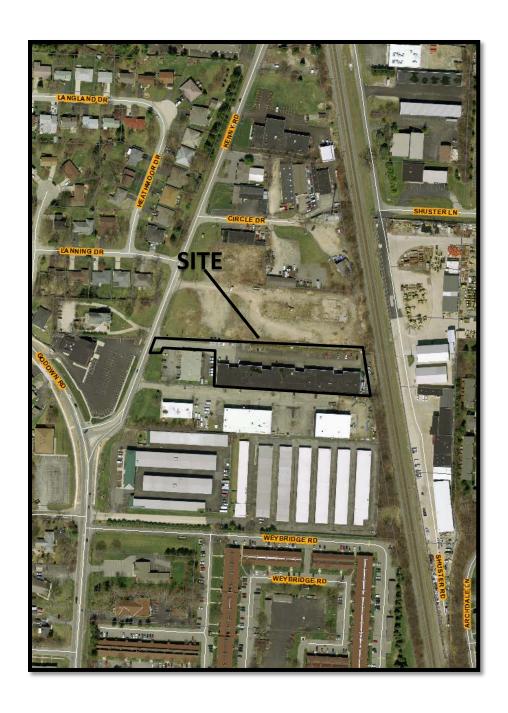

1. APPLICATION: Z16-021

**Location:** 4660 KENNY ROAD (43235), being 1.9± acres located on the

east side of Kenny Road, 377± north of Godown Road (010-

129794; Northwest Civic Association).

**Existing Zoning:** CPD, Commercial Planned Development and M-1,

#### **BACKGROUND**:

- The 1.9± acre site consists of one parcel zoned in the CPD, Commercial Planned Development and M-1, Manufacturing Districts, developed with an office industrial warehouse. The applicant is requesting the L-AR-1 Limited Apartment Residential District to allow for the development of 60 apartment units.
- To the north of the site is multi-unit residential development zoned in the L-AR-1, Apartment Residential District. To the east across the railroad tracks is an industrial building in Perry Township. To the south are office industrial buildings zoned in the M-1, Manufacturing District. To the west is a convenience store, and across Kenny Road is a funeral home, both zoned in the CPD, Commercial Planned Development District.
- o The site is located in the planning area of *The Northwest Plan* (2007), which does not provide specific land use recommendations for this location.
- The site is located within the boundaries of the Northwest Civic Association whose recommendation is for approval.
- The limitation text includes provisions for parking and building setbacks, building height, site access, bicycle parking, lighting, building exteriors, and signage. Concurrent Council variance (CV16-024) has been filed to permit the existing on-site driveway to continue serving the adjacent commercial buildings, and to reduce required perimeter yard, but will be considered by City Council and not at this Development Commission meeting.