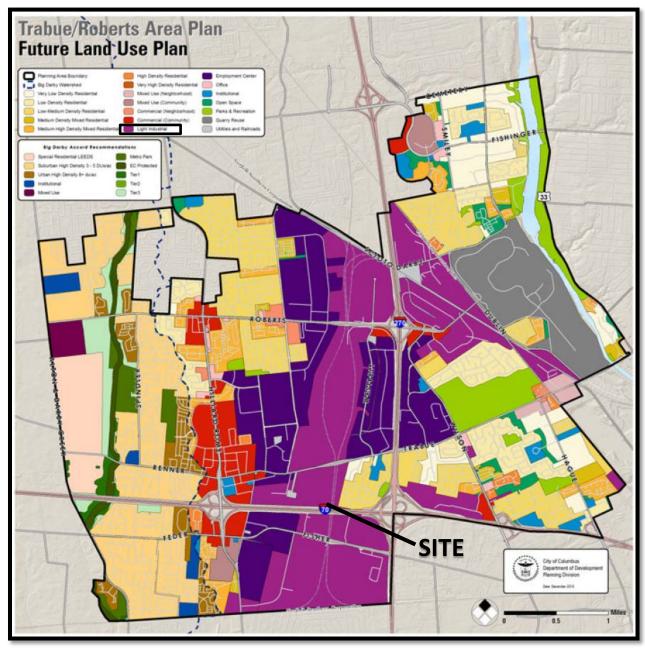

#### **BACKGROUND:**

- o The 1.48± acre site consists of a single parcel zoned in the R, Rural District. The applicant proposes the M-2, Manufacturing District expand the parking lot for the adjacent industrial use to the west. Because the parcel cannot be combined with the adjacent industrial parcel, a Council variance is also being sought to permit parking as a primary use.
- The site is bordered to the north by undeveloped lands in the M-2, Heavy Manufacturing District of Prairie Township (also slated for parking lot development), to the south by I-70W, to the east by railroad right-of-way and to the west by a shipping facility in the M-2, Manufacturing District.
- Concurrent CV18-030 has been filed to allow parking as a primary use in the M-2, Manufacturing District and to reduce parking setback, maneuvering, and parking lot landscaping requirements. That request will be heard by City Council and will not be considered at this Development Commission meeting.
- The site is located within the boundaries of the *Trabue/Roberts Area Plan* (2011), which recommends "light industrial" uses for this location.

### **<u>CITY DEPARTMENTS' RECOMMENDATION:</u>** Approval.

The requested M-2, Manufacturing District classification will match adjacent zoning for which the proposed parking development will service. While the intended use requires a Council variance, staff supports the proposed M-2, Manufacturing District as the *Trabue/Roberts Area Plan* recommends Industrial uses for this location.

### Trabue Roberts Area Plan (2011) – Light Industrial

Z18-029 5089 Trabue Road Approximately 1.48 acres R to M-2

Z18-029 5089 Trabue Road Approximately 1.48 acres R to M-2