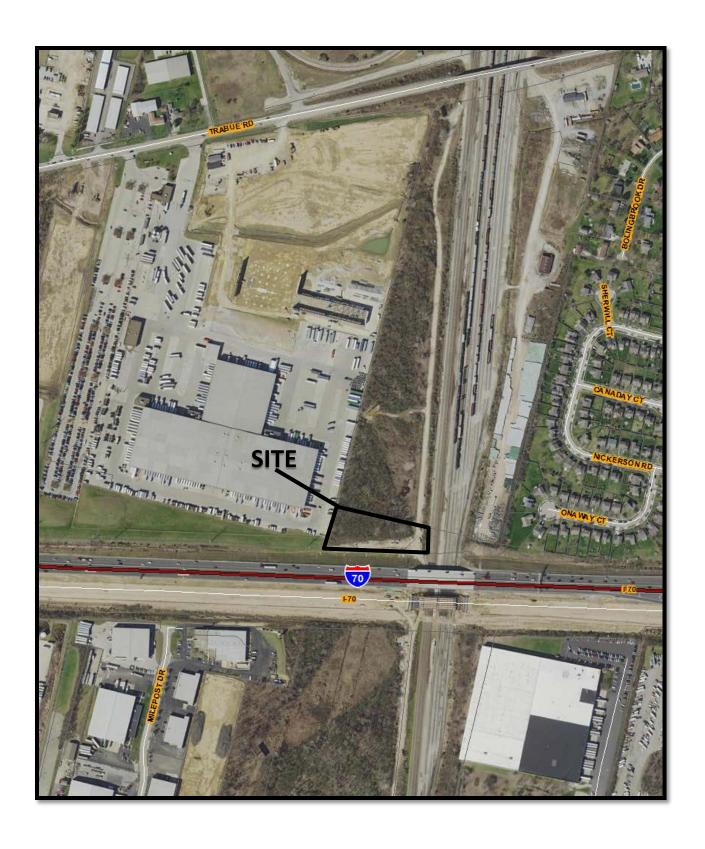

#### **BACKGROUND:**

- o The 1.48± acre site consists of a single parcel zoned in the R, Rural District. The applicant proposes the M-2, Manufacturing District expand the parking lot for the adjacent industrial use to the west. Because the parcel cannot be combined with the adjacent industrial parcel, a Council variance is also being sought to permit parking as a primary use.
- The site is bordered to the north by undeveloped lands in the M-2, Heavy Manufacturing District of Prairie Township (also slated for parking lot development), to the south by I-70W, to the east by railroad right-of-way and to the west by a shipping facility in the M-2, Manufacturing District.
- Concurrent CV18-030 has been filed to allow parking as a primary use in the M-2, Manufacturing District and to reduce parking setback, maneuvering, and parking lot landscaping requirements. That request will be heard by City Council and will not be considered at this Development Commission meeting.
- The site is located within the boundaries of the *Trabue/Roberts Area Plan* (2011), which recommends "light industrial" uses for this location.

Z18-029 5089 Trabue Road Approximately 1.48 acres R to M-2