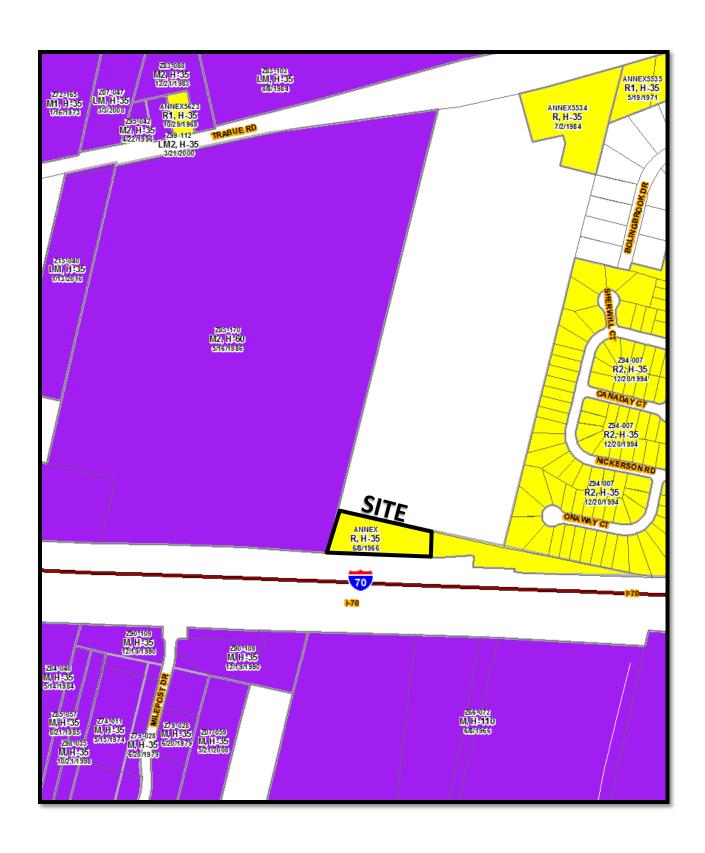

#### **BACKGROUND:**

- o The 1.48± acre site consists of a single parcel zoned in the R, Rural District. The applicant proposes the M-2, Manufacturing District expand the parking lot for the adjacent industrial use to the west. Because the parcel cannot be combined with the adjacent industrial parcel, a Council variance is also being sought to permit parking as a primary use.
- The site is bordered to the north by undeveloped lands in the M-2, Heavy Manufacturing District of Prairie Township (also slated for parking lot development), to the south by I-70W, to the east by railroad right-of-way and to the west by a shipping facility in the M-2, Manufacturing District.
- Concurrent CV18-030 has been filed to allow parking as a primary use in the M-2, Manufacturing District and to reduce parking setback, maneuvering, and parking lot landscaping requirements. That request will be heard by City Council and will not be considered at this Development Commission meeting.
- The site is located within the boundaries of the *Trabue/Roberts Area Plan* (2011), which recommends "light industrial" uses for this location.

Z18-029 5089 Trabue Road Approximately 1.48 acres R to M-2