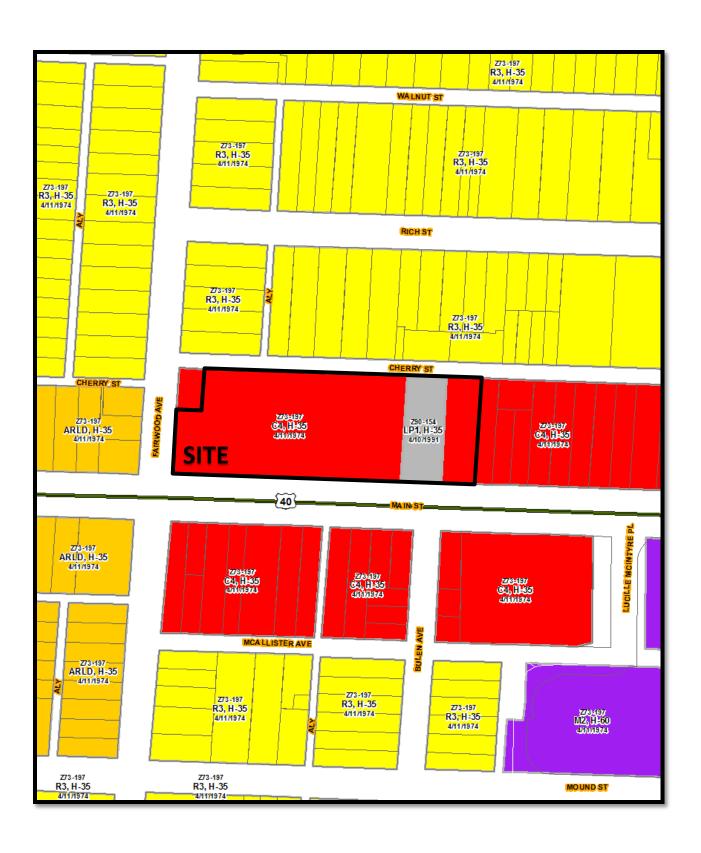

### **BACKGROUND**:

- The 2.17± acre site consists of a single parcel being developed with a senior housing and commercial development in the C-4, Commercial and L-P-1, Limited Parking districts (CV15-055). The applicant proposes the AR-1, Apartment Residential District to permit the three story senior housing apartment building with attached commercial space on the site as conditioned by CV15-055.
- North of the site are single-unit dwellings in the R-3, Residential District. South and east
  of the site are single-unit dwellings and commercial buildings in the C-4, Commercial
  District along the East Main Street corridor. West of the site are single-unit dwellings and
  commercial buildings in the R-3, Residential and ARLD, Apartment Residential LowDensity districts.
- o Concurrent CV18-021 has been filed to conform the development to AR-1 district standards and includes variances to permitted uses, height district, landscaping and screening, minimum number of parking spaces from 95 to 82, vision clearance, building lines, and setbacks. That request will be heard by City Council and will not be considered at this Development Commission meeting.
- The site is subject to the East Main Street Urban Commercial Overlay and is within the planning area of the *Near East Area Plan* (2005), which recommends "Higher Density Residential / Mixed Use Development" at this location.
- The site is located within the boundaries of the Near East Area Commission, whose recommendation is for approval.

Z18-027 1774 East Main Street Approximately 2.17 acres C-4 & L-P-1 to AR-1