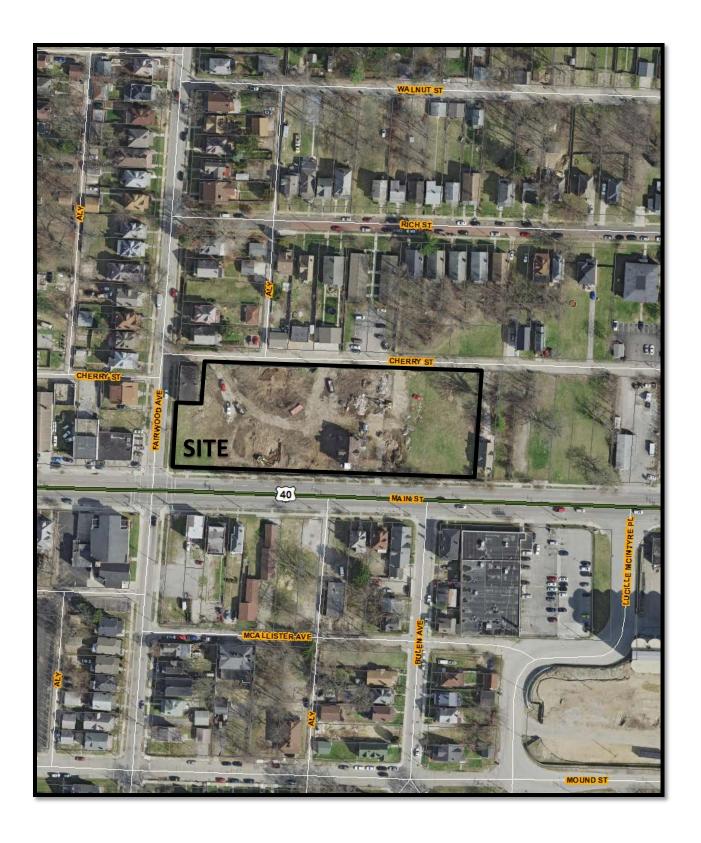

### **BACKGROUND**:

- The 2.17± acre site consists of a single parcel being developed with a senior housing and commercial development in the C-4, Commercial and L-P-1, Limited Parking districts (CV15-055). The applicant proposes the AR-1, Apartment Residential District to permit the three story senior housing apartment building with attached commercial space on the site as conditioned by CV15-055.
- North of the site are single-unit dwellings in the R-3, Residential District. South and east
  of the site are single-unit dwellings and commercial buildings in the C-4, Commercial
  District along the East Main Street corridor. West of the site are single-unit dwellings and
  commercial buildings in the R-3, Residential and ARLD, Apartment Residential LowDensity districts.
- o Concurrent CV18-021 has been filed to conform the development to AR-1 district standards and includes variances to permitted uses, height district, landscaping and screening, minimum number of parking spaces from 95 to 82, vision clearance, building lines, and setbacks. That request will be heard by City Council and will not be considered at this Development Commission meeting.
- The site is subject to the East Main Street Urban Commercial Overlay and is within the planning area of the *Near East Area Plan* (2005), which recommends "Higher Density Residential / Mixed Use Development" at this location.
- The site is located within the boundaries of the Near East Area Commission, whose recommendation is for approval.

Z18-027 1774 East Main Street Approximately 2.17 acres C-4 & L-P-1 to AR-1