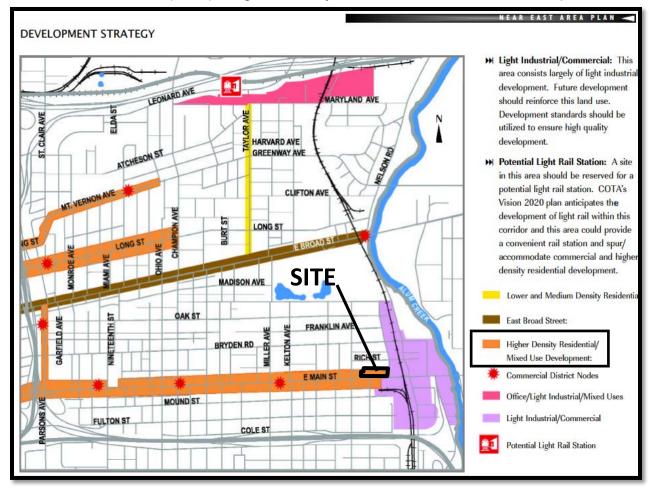

### **BACKGROUND**:

- The 2.17± acre site consists of a single parcel being developed with a senior housing and commercial development in the C-4, Commercial and L-P-1, Limited Parking districts (CV15-055). The applicant proposes the AR-1, Apartment Residential District to permit the three story senior housing apartment building with attached commercial space on the site as conditioned by CV15-055.
- North of the site are single-unit dwellings in the R-3, Residential District. South and east
  of the site are single-unit dwellings and commercial buildings in the C-4, Commercial
  District along the East Main Street corridor. West of the site are single-unit dwellings and
  commercial buildings in the R-3, Residential and ARLD, Apartment Residential LowDensity districts.
- o Concurrent CV18-021 has been filed to conform the development to AR-1 district standards and includes variances to permitted uses, height district, landscaping and screening, minimum number of parking spaces from 95 to 82, vision clearance, building lines, and setbacks. That request will be heard by City Council and will not be considered at this Development Commission meeting.
- The site is subject to the East Main Street Urban Commercial Overlay and is within the planning area of the *Near East Area Plan* (2005), which recommends "Higher Density Residential / Mixed Use Development" at this location.
- The site is located within the boundaries of the Near East Area Commission, whose recommendation is for approval.

## **<u>CITY DEPARTMENTS' RECOMMENDATION</u>**: Approval.

The requested AR-1, Apartment Residential District will conform, as conditioned by CV15-055, a previously approved senior housing and commercial development. The proposal is consistent with the *Near East Area Plan's* recommendation for "Higher Density Residential/Mixed Use Developments," and will provide neighborhood commercial uses of an appropriate type and scale for the area. The proposal will contribute to the traditional and established development pattern along East Main Street.

## Near East Area Plan (2005) - Higher Density Residential / Mixed Use Development

Z18-027 1774 East Main Street Approximately 2.17 acres C-4 & L-P-1 to AR-1

DEPARTMENT OF BUILDING AND ZONING SERVICES