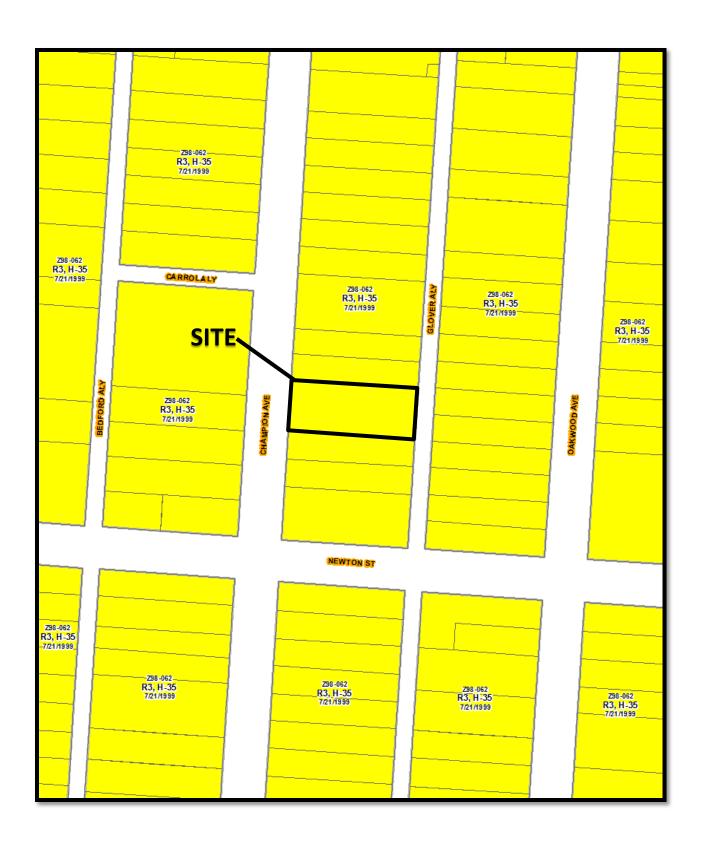

#### 3332.26 (B) MINIMUM SIDE YARD PERMITTED

Required: "...in R-3 districts – Five (5) feet..."

Currently: 2 ft north side yard

CV18-036 660 South Champion Avenue Approximately 0.21 acres

CV18-036 660 South Champion Avenue Approximately 0.21 acres

CV18-036 660 South Champion Avenue Approximately 0.21 acres

ORD # 2395-2018; CV18-036; Page 6 of 9