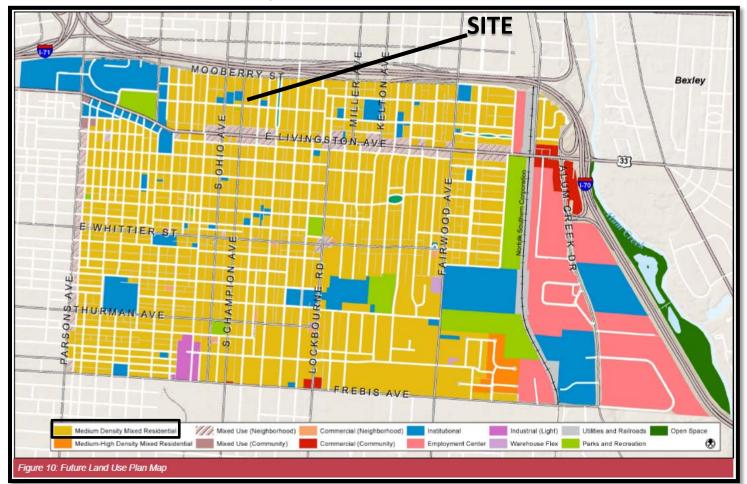

## Near Southside Plan (2011) - Medium Density Mixed Residential Recommended

Medium Density Mixed Residential - 6 to 10 du\*/acre - Common in older neighborhoods and can include single-family, doubles, and townhouses. New development should reinforce the existing pattern and type of residential in the neighborhood. Somewhat higher densities and multi-story buildings with more than four units per building may be considered for areas that are immediately adjacent to a neighborhood's primary corridor(s). Proposals for multifamily development in these areas must demonstrate that they will not adversely impact the existing development pattern.