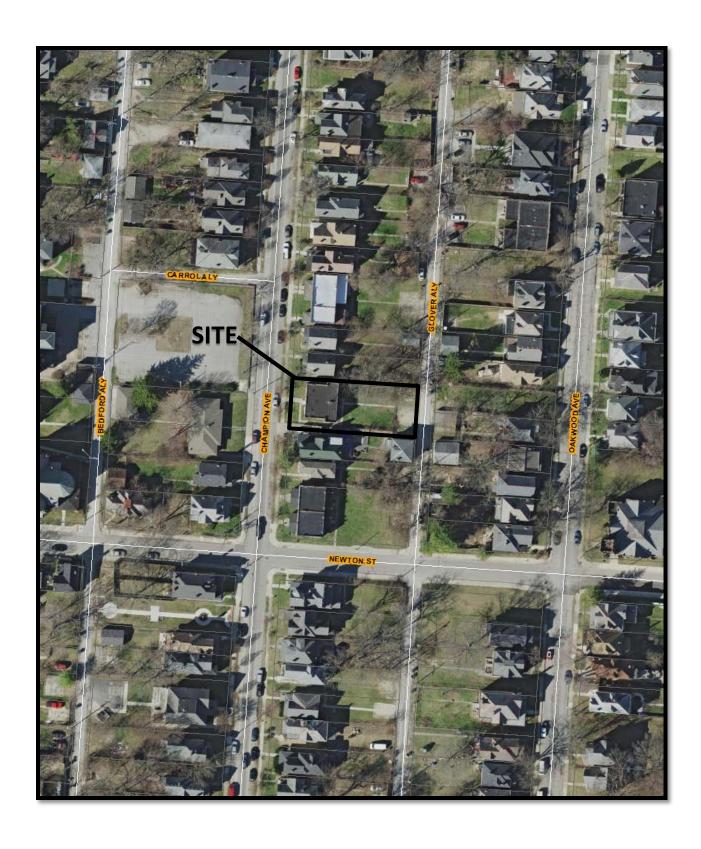

#### 3332.26 (B) MINIMUM SIDE YARD PERMITTED

Required: "...in R-3 districts – Five (5) feet..."

Currently: 2 ft north side yard

CV18-036 660 South Champion Avenue Approximately 0.21 acres

CV18-036 660 South Champion Avenue Approximately 0.21 acres

CV18-036 660 South Champion Avenue Approximately 0.21 acres

ORD # 2395-2018; CV18-036; Page 6 of 9