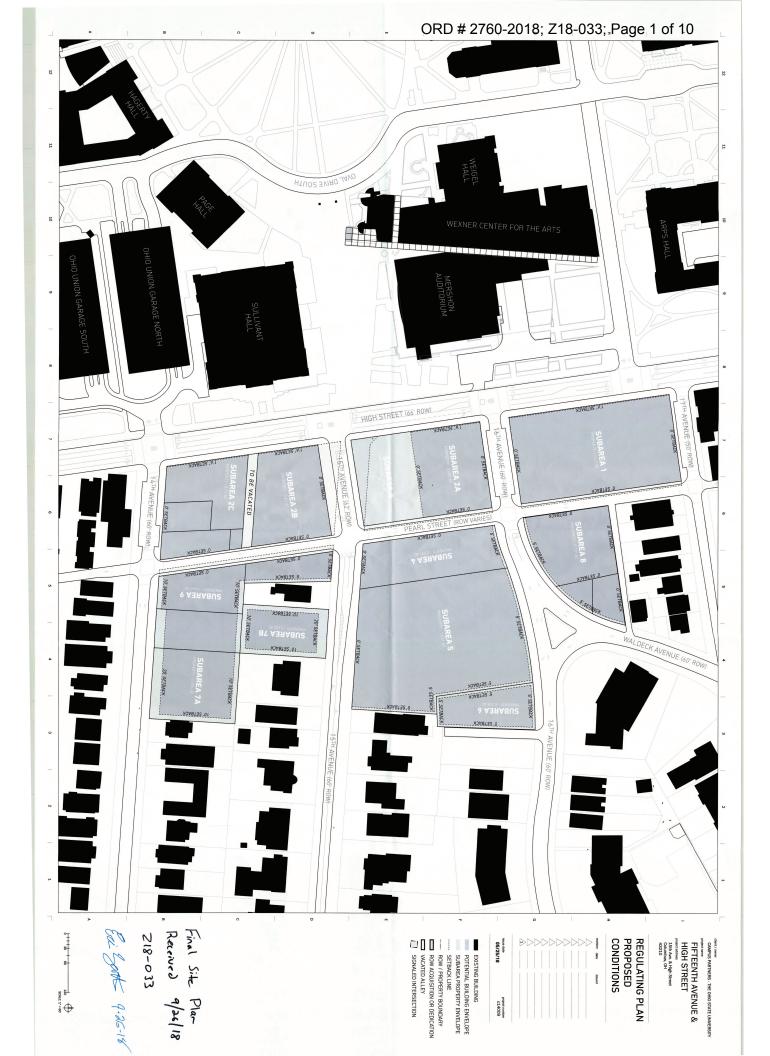

#### BACKGROUND:

- The 9.30± acre site includes two parcels in the C-4, Commercial District and 38 parcels in the CPD, Commercial Planned Development District (ORD # 1941-2015; Z15-004), and is developed with various commercial and residential uses. The applicant is requesting a new CPD district for all 40 parcels.
- North of the site are commercial properties along North High Street in the C-4, Commercial District, and various types of residential uses along East Sixteenth and Seventeenth Avenues in the AR-4, Apartment Residential District. South of the site are commercial properties along North High Street in the C-4, Commercial District, and various types of residential uses along East Fourteenth Avenue in the AR-4, Apartment Residential District. East of the site are various residential uses in the AR-4, Apartment Residential District. West of the site is The Ohio State University in the L-UCRPD, Limited University-College Research Park Development District.
- Concurrent CV18-061 has been filed to allow ground floor residential uses in Subareas 5 through 9 of the subject site. That request will be heard by City Council and will not be considered at this Development Commission meeting.
- The site is located within the planning area of the University District Plan (2015), which recommends "Regional Mixed-Use" land uses along North High Street, "Higher Intensity Residential" land uses east of Pearl Alley, and "Institutional" land uses along part of East Sixteenth Avenue. Additionally, the site is within the University Impact District Review Board and is subject to the University District Zoning Overlay.

- The site is located within the boundaries of the University Area Commission and the University Impact District Review Board, whose recommendations had not been received at the time this report was finalized.
- The proposal establishes nine development subareas. The CPD text includes use restrictions and supplemental development standards that address setbacks, required yards, building height, parking ratios and shared parking, landscaping, building design, and graphics restrictions. Variances for building height in Subareas within the RC, Regional Commercial Subarea, minimum number of parking spaces required, parking space size, and loading spaces are included in the development text. The development will conform to the submitted Regulating Plan.
- The *Columbus Thoroughfare Plan* identifies North High Street as a 4-2D arterial requiring a minimum of 60 feet of right-of-way from centerline.

### **<u>CITY DEPARTMENTS' RECOMMENDATION</u>:** Approval.

The requested CPD, Commercial Planned Development District will allow for mixed use residential and commercial development within 9 Subareas. The CPD text includes use restrictions and specific development standards regarding setbacks, required yards, building height, parking ratios, landscaping, building design, and graphic restrictions. The variances included in this request are typical of urban development and those development standards in the surrounding area. The request is consistent with the land use recommendation of the *University District Plan*, and is compatible to the development pattern along the North High Street corridor.