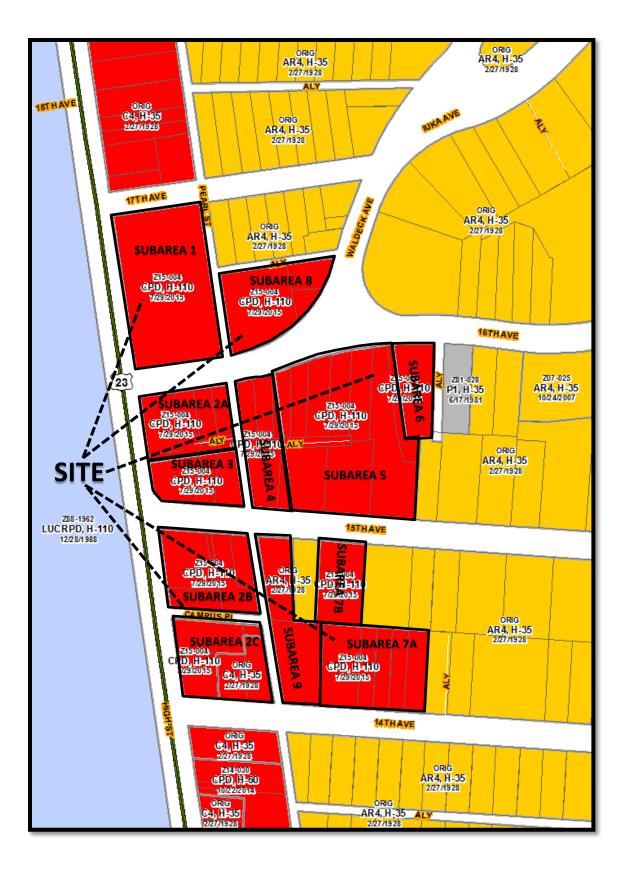

#### BACKGROUND:

- The 9.30± acre site includes two parcels in the C-4, Commercial District and 38 parcels in the CPD, Commercial Planned Development District (ORD # 1941-2015; Z15-004), and is developed with various commercial and residential uses. The applicant is requesting a new CPD district for all 40 parcels.
- North of the site are commercial properties along North High Street in the C-4, Commercial District, and various types of residential uses along East Sixteenth and Seventeenth Avenues in the AR-4, Apartment Residential District. South of the site are commercial properties along North High Street in the C-4, Commercial District, and various types of residential uses along East Fourteenth Avenue in the AR-4, Apartment Residential District. East of the site are various residential uses in the AR-4, Apartment Residential District. West of the site is The Ohio State University in the L-UCRPD, Limited University-College Research Park Development District.
- Concurrent CV18-061 has been filed to allow ground floor residential uses in Subareas 5 through 9 of the subject site. That request will be heard by City Council and will not be considered at this Development Commission meeting.
- The site is located within the planning area of the University District Plan (2015), which recommends "Regional Mixed-Use" land uses along North High Street, "Higher Intensity Residential" land uses east of Pearl Alley, and "Institutional" land uses along part of East Sixteenth Avenue. Additionally, the site is within the University Impact District Review Board and is subject to the University District Zoning Overlay.

- The site is located within the boundaries of the University Area Commission and the University Impact District Review Board, whose recommendations had not been received at the time this report was finalized.
- The proposal establishes nine development subareas. The CPD text includes use restrictions and supplemental development standards that address setbacks, required yards, building height, parking ratios and shared parking, landscaping, building design, and graphics restrictions. Variances for building height in Subareas within the RC, Regional Commercial Subarea, minimum number of parking spaces required, parking space size, and loading spaces are included in the development text. The development will conform to the submitted Regulating Plan.
- The *Columbus Thoroughfare Plan* identifies North High Street as a 4-2D arterial requiring a minimum of 60 feet of right-of-way from centerline.