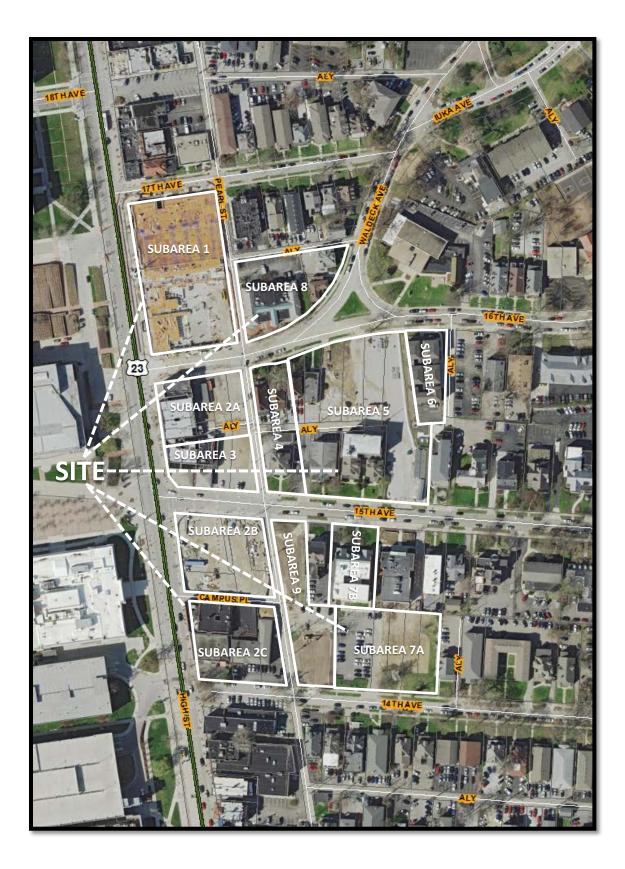

#### BACKGROUND:

- The 9.30± acre site includes two parcels in the C-4, Commercial District and 38 parcels in the CPD, Commercial Planned Development District (ORD # 1941-2015; Z15-004), and is developed with various commercial and residential uses. The applicant is requesting a new CPD district for all 40 parcels.
- North of the site are commercial properties along North High Street in the C-4, Commercial District, and various types of residential uses along East Sixteenth and Seventeenth Avenues in the AR-4, Apartment Residential District. South of the site are commercial properties along North High Street in the C-4, Commercial District, and various types of residential uses along East Fourteenth Avenue in the AR-4, Apartment Residential District. East of the site are various residential uses in the AR-4, Apartment Residential District. West of the site is The Ohio State University in the L-UCRPD, Limited University-College Research Park Development District.
- Concurrent CV18-061 has been filed to allow ground floor residential uses in Subareas 5 through 9 of the subject site. That request will be heard by City Council and will not be considered at this Development Commission meeting.
- The site is located within the planning area of the University District Plan (2015), which recommends "Regional Mixed-Use" land uses along North High Street, "Higher Intensity Residential" land uses east of Pearl Alley, and "Institutional" land uses along part of East Sixteenth Avenue. Additionally, the site is within the University Impact District Review Board and is subject to the University District Zoning Overlay.

- The site is located within the boundaries of the University Area Commission and the University Impact District Review Board, whose recommendations had not been received at the time this report was finalized.
- The proposal establishes nine development subareas. The CPD text includes use restrictions and supplemental development standards that address setbacks, required yards, building height, parking ratios and shared parking, landscaping, building design, and graphics restrictions. Variances for building height in Subareas within the RC, Regional Commercial Subarea, minimum number of parking spaces required, parking space size, and loading spaces are included in the development text. The development will conform to the submitted Regulating Plan.
- The *Columbus Thoroughfare Plan* identifies North High Street as a 4-2D arterial requiring a minimum of 60 feet of right-of-way from centerline.