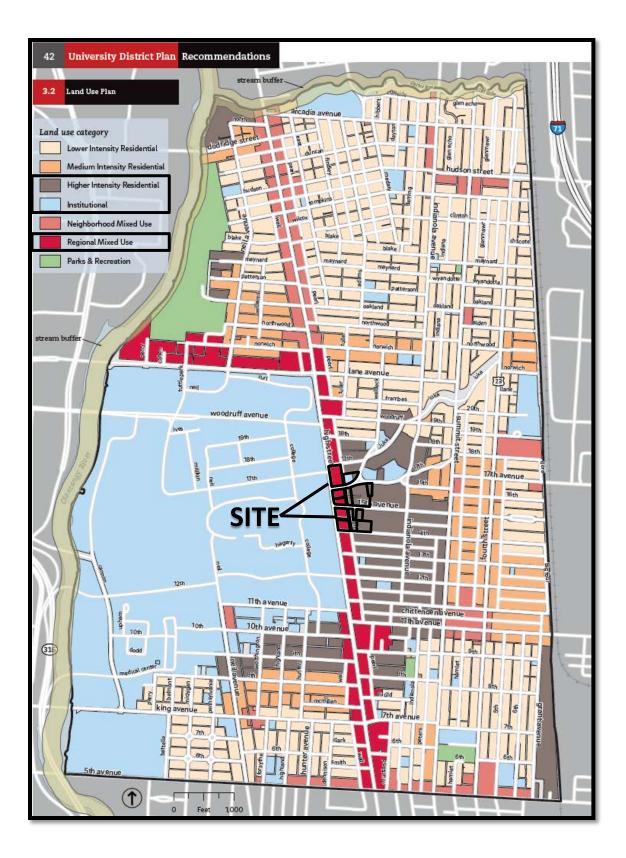

#### BACKGROUND:

- The 9.30± acre site includes two parcels in the C-4, Commercial District and 38 parcels in the CPD, Commercial Planned Development District (ORD # 1941-2015; Z15-004), and is developed with various commercial and residential uses. The applicant is requesting a new CPD district for all 40 parcels.
- North of the site are commercial properties along North High Street in the C-4, Commercial District, and various types of residential uses along East Sixteenth and Seventeenth Avenues in the AR-4, Apartment Residential District. South of the site are commercial properties along North High Street in the C-4, Commercial District, and various types of residential uses along East Fourteenth Avenue in the AR-4, Apartment Residential District. East of the site are various residential uses in the AR-4, Apartment Residential District. West of the site is The Ohio State University in the L-UCRPD, Limited University-College Research Park Development District.
- Concurrent CV18-061 has been filed to allow ground floor residential uses in Subareas 5 through 9 of the subject site. That request will be heard by City Council and will not be considered at this Development Commission meeting.
- The site is located within the planning area of the University District Plan (2015), which recommends "Regional Mixed-Use" land uses along North High Street, "Higher Intensity Residential" land uses east of Pearl Alley, and "Institutional" land uses along part of East Sixteenth Avenue. Additionally, the site is within the University Impact District Review Board and is subject to the University District Zoning Overlay.

### **<u>CITY DEPARTMENTS' RECOMMENDATION</u>:** Approval.

The requested CPD, Commercial Planned Development District will allow for mixed use residential and commercial development within 9 Subareas. The CPD text includes use restrictions and specific development standards regarding setbacks, required yards, building height, parking ratios, landscaping, building design, and graphic restrictions. The variances included in this request are typical of urban development and those development standards in the surrounding area. The request is consistent with the land use recommendation of the *University District Plan*, and is compatible to the development pattern along the North High Street corridor.