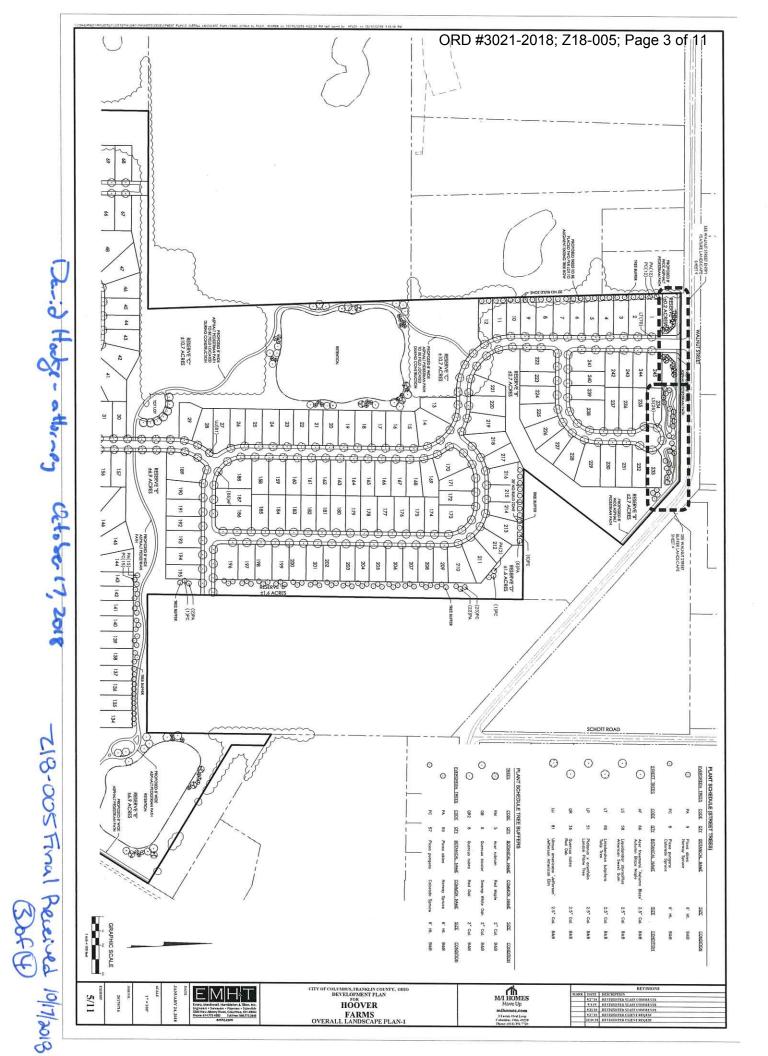

#### BACKGROUND:

- The site is undeveloped and used for agricultural purposes. The parcels are currently undergoing annexation from Blendon Township, and will be designated as R, Rural District upon completion. The applicant proposes to rezone the site to PUD-4, Planned Unit Development District to allow for a single-unit residential subdivision with 245 lots (3.43 units per acre) with 26.6 acres of provided open space.
- The site is surrounded by single-unit dwellings and land used for agricultural purposes. To the south east of the site are single-unit dwellings in the R, Rural District.
- A small portion of this site is located within the boundaries of the *Rocky Fork-Blacklick Accord Plan* (2003), which recommends "Rural Residential" land uses for this location. This portion is also located within the boundaries of the Rocky Fork-Blacklick Accord Implementation Panel. However, Planning Division Staff agreed to not require this application to go before the panel, so no recommendation was rendered. The majority of the site is not within a planning area, but is adjacent to the planning areas of the *Rocky Fork-Blacklick Accord Plan* and the *Northland Plan Volume II* (2002). Planning Division staff utilized these plans in formulating their recommendation.
- The PUD text commits to a site plan, and includes density and setback requirements, site access provisions, landscaping, exterior building material commitments, and graphics controls.

#### **<u>CITY DEPARTMENTS' RECOMMENDATION</u>:** Approval.

The requested PUD-4, Planned Unit Development District will allow the development of 245 lots with 26.6 acres of open space. The proposed development is compatible with adjacent residential

developments, provides buffering from the streets, and provides connectivity to adjacent properties through the use of street stubs. The site also preserves a significant amount of open space and tree stands, and the open space effectively functions as an organizational element, as recommended by the *Rocky Fork-Blacklick Accord Plan* and the *Northland Plan Volume II*. This application requires a traffic impact study, and a resubmittal of this study will be required. Upon review and approval of the traffic impact study, there will likely need to be off-site traffic commitments added to this application.\*