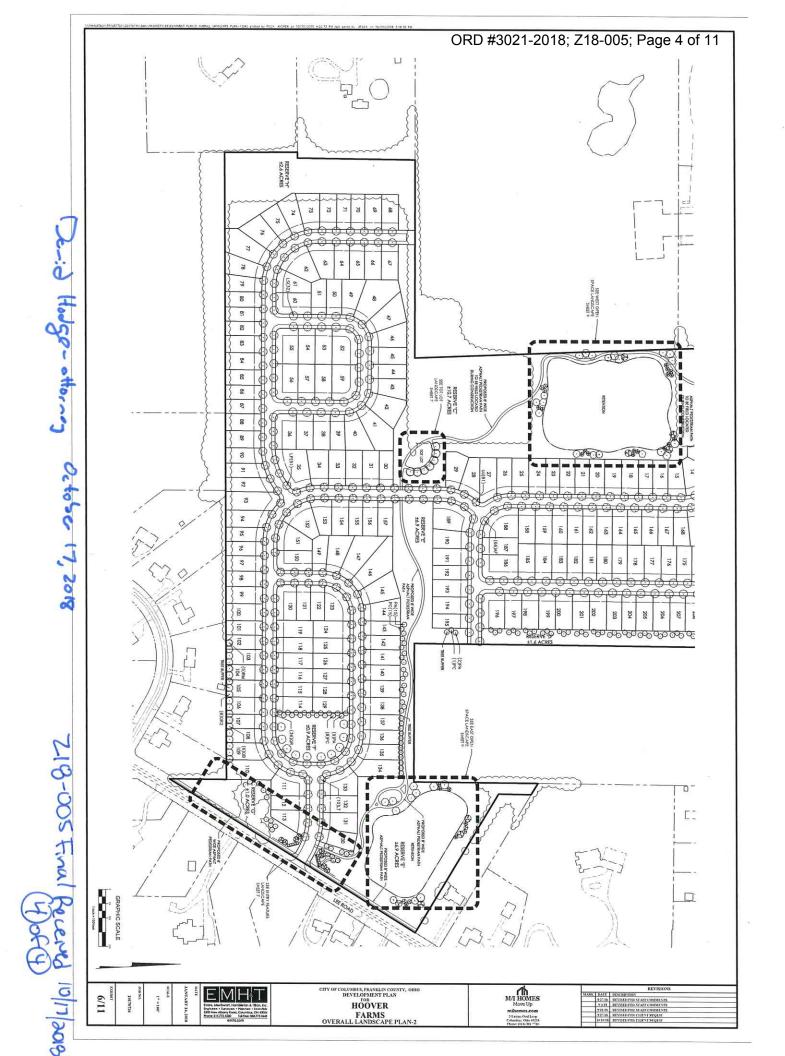

#### BACKGROUND:

- The site is undeveloped and used for agricultural purposes. The parcels are currently undergoing annexation from Blendon Township, and will be designated as R, Rural District upon completion. The applicant proposes to rezone the site to PUD-4, Planned Unit Development District to allow for a single-unit residential subdivision with 245 lots (3.43 units per acre) with 26.6 acres of provided open space.
- The site is surrounded by single-unit dwellings and land used for agricultural purposes. To the south east of the site are single-unit dwellings in the R, Rural District.
- A small portion of this site is located within the boundaries of the *Rocky Fork-Blacklick Accord Plan* (2003), which recommends "Rural Residential" land uses for this location. This portion is also located within the boundaries of the Rocky Fork-Blacklick Accord Implementation Panel. However, Planning Division Staff agreed to not require this application to go before the panel, so no recommendation was rendered. The majority of the site is not within a planning area, but is adjacent to the planning areas of the *Rocky Fork-Blacklick Accord Plan* and the *Northland Plan Volume II* (2002). Planning Division staff utilized these plans in formulating their recommendation.
- The PUD text commits to a site plan, and includes density and setback requirements, site access provisions, landscaping, exterior building material commitments, and graphics controls.

#### **<u>CITY DEPARTMENTS' RECOMMENDATION</u>:** Approval.

The requested PUD-4, Planned Unit Development District will allow the development of 245 lots with 26.6 acres of open space. The proposed development is compatible with adjacent residential

developments, provides buffering from the streets, and provides connectivity to adjacent properties through the use of street stubs. The site also preserves a significant amount of open space and tree stands, and the open space effectively functions as an organizational element, as recommended by the *Rocky Fork-Blacklick Accord Plan* and the *Northland Plan Volume II*. This application requires a traffic impact study, and a resubmittal of this study will be required. Upon review and approval of the traffic impact study, there will likely need to be off-site traffic commitments added to this application.\*