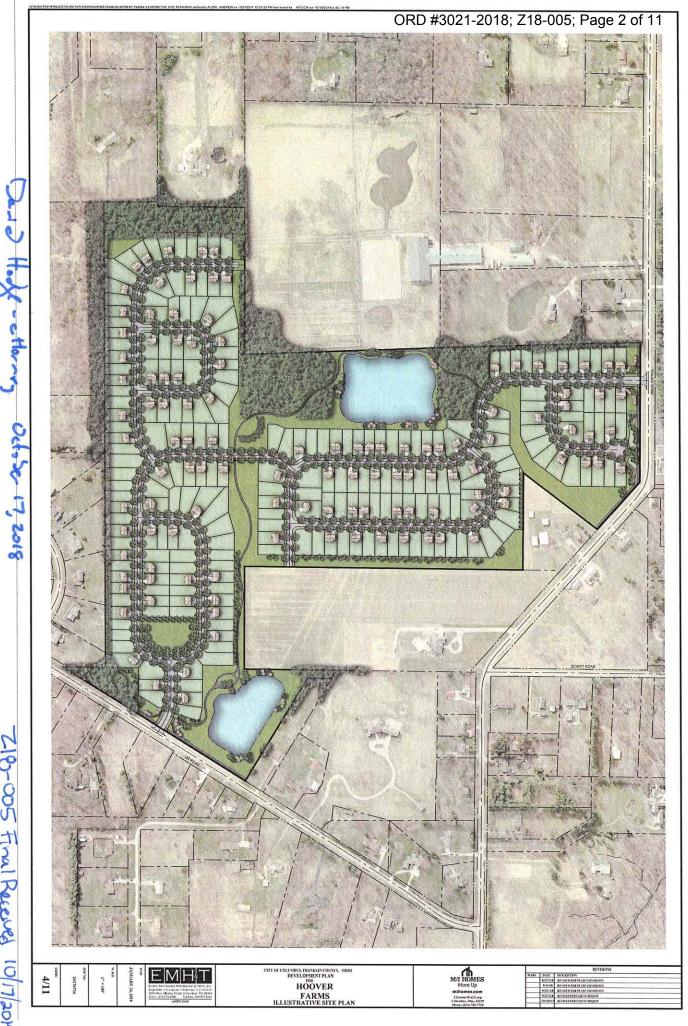

#### BACKGROUND:

- The site is undeveloped and used for agricultural purposes. The parcels are currently undergoing annexation from Blendon Township, and will be designated as R, Rural District upon completion. The applicant proposes to rezone the site to PUD-4, Planned Unit Development District to allow for a single-unit residential subdivision with 245 lots (3.43 units per acre) with 26.6 acres of provided open space.
- The site is surrounded by single-unit dwellings and land used for agricultural purposes. To the south east of the site are single-unit dwellings in the R, Rural District.
- A small portion of this site is located within the boundaries of the *Rocky Fork-Blacklick Accord Plan* (2003), which recommends "Rural Residential" land uses for this location. This portion is also located within the boundaries of the Rocky Fork-Blacklick Accord Implementation Panel. However, Planning Division Staff agreed to not require this application to go before the panel, so no recommendation was rendered. The majority of the site is not within a planning area, but is adjacent to the planning areas of the *Rocky Fork-Blacklick Accord Plan* and the *Northland Plan Volume II* (2002). Planning Division staff utilized these plans in formulating their recommendation.
- The PUD text commits to a site plan, and includes density and setback requirements, site access provisions, landscaping, exterior building material commitments, and graphics controls.

#### **<u>CITY DEPARTMENTS' RECOMMENDATION</u>:** Approval.

The requested PUD-4, Planned Unit Development District will allow the development of 245 lots with 26.6 acres of open space. The proposed development is compatible with adjacent residential

developments, provides buffering from the streets, and provides connectivity to adjacent properties through the use of street stubs. The site also preserves a significant amount of open space and tree stands, and the open space effectively functions as an organizational element, as recommended by the *Rocky Fork-Blacklick Accord Plan* and the *Northland Plan Volume II*. This application requires a traffic impact study, and a resubmittal of this study will be required. Upon review and approval of the traffic impact study, there will likely need to be off-site traffic commitments added to this application.\*