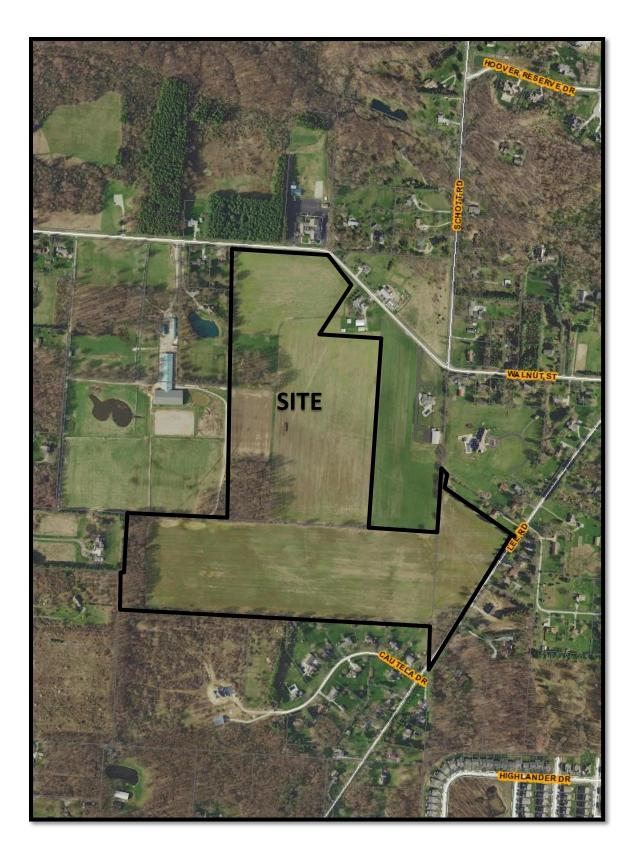

#### BACKGROUND:

- The site is undeveloped and used for agricultural purposes. The parcels are currently undergoing annexation from Blendon Township, and will be designated as R, Rural District upon completion. The applicant proposes to rezone the site to PUD-4, Planned Unit Development District to allow for a single-unit residential subdivision with 245 lots (3.43 units per acre) with 26.6 acres of provided open space.
- The site is surrounded by single-unit dwellings and land used for agricultural purposes. To the south east of the site are single-unit dwellings in the R, Rural District.
- A small portion of this site is located within the boundaries of the *Rocky Fork-Blacklick Accord Plan* (2003), which recommends "Rural Residential" land uses for this location. This portion is also located within the boundaries of the Rocky Fork-Blacklick Accord Implementation Panel. However, Planning Division Staff agreed to not require this application to go before the panel, so no recommendation was rendered. The majority of the site is not within a planning area, but is adjacent to the planning areas of the *Rocky Fork-Blacklick Accord Plan* and the *Northland Plan Volume II* (2002). Planning Division staff utilized these plans in formulating their recommendation.
- The PUD text commits to a site plan, and includes density and setback requirements, site access provisions, landscaping, exterior building material commitments, and graphics controls.