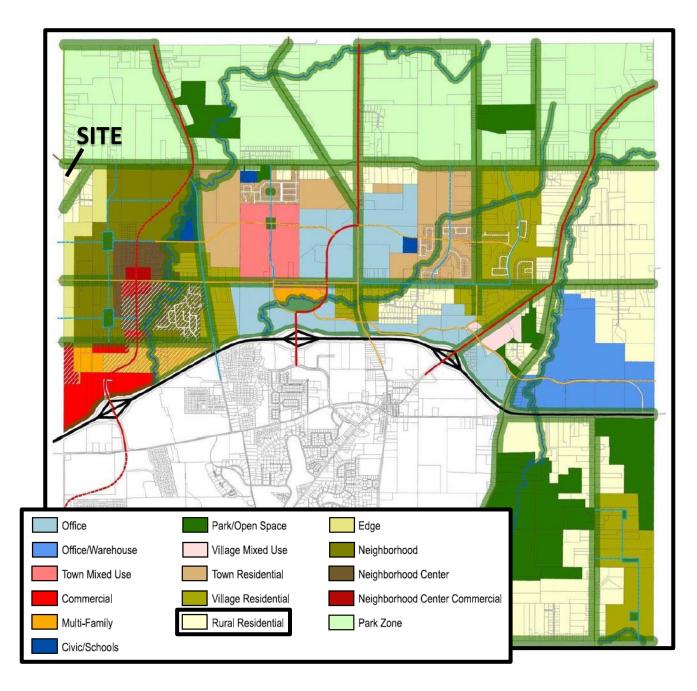

#### BACKGROUND:

- The site is undeveloped and used for agricultural purposes. The parcels are currently undergoing annexation from Blendon Township, and will be designated as R, Rural District upon completion. The applicant proposes to rezone the site to PUD-4, Planned Unit Development District to allow for a single-unit residential subdivision with 245 lots (3.43 units per acre) with 26.6 acres of provided open space.
- The site is surrounded by single-unit dwellings and land used for agricultural purposes. To the south east of the site are single-unit dwellings in the R, Rural District.
- A small portion of this site is located within the boundaries of the *Rocky Fork-Blacklick Accord Plan* (2003), which recommends "Rural Residential" land uses for this location. This portion is also located within the boundaries of the Rocky Fork-Blacklick Accord Implementation Panel. However, Planning Division Staff agreed to not require this application to go before the panel, so no recommendation was rendered. The majority of the site is not within a planning area, but is adjacent to the planning areas of the *Rocky Fork-Blacklick Accord Plan* and the *Northland Plan Volume II* (2002). Planning Division staff utilized these plans in formulating their recommendation.
- The PUD text commits to a site plan, and includes density and setback requirements, site access provisions, landscaping, exterior building material commitments, and graphics controls.

developments, provides buffering from the streets, and provides connectivity to adjacent properties through the use of street stubs. The site also preserves a significant amount of open space and tree stands, and the open space effectively functions as an organizational element, as recommended by the *Rocky Fork-Blacklick Accord Plan* and the *Northland Plan Volume II*. This application requires a traffic impact study, and a resubmittal of this study will be required. Upon review and approval of the traffic impact study, there will likely need to be off-site traffic commitments added to this application.\*

## Rocky Fork-Blacklick Accord Plan (2003)

Z18-005 7488 Lee Road Approximately 81.92 acres R to PUD-4

Z18-005 7488 Lee Road Approximately 81.92 acres R to PUD-4