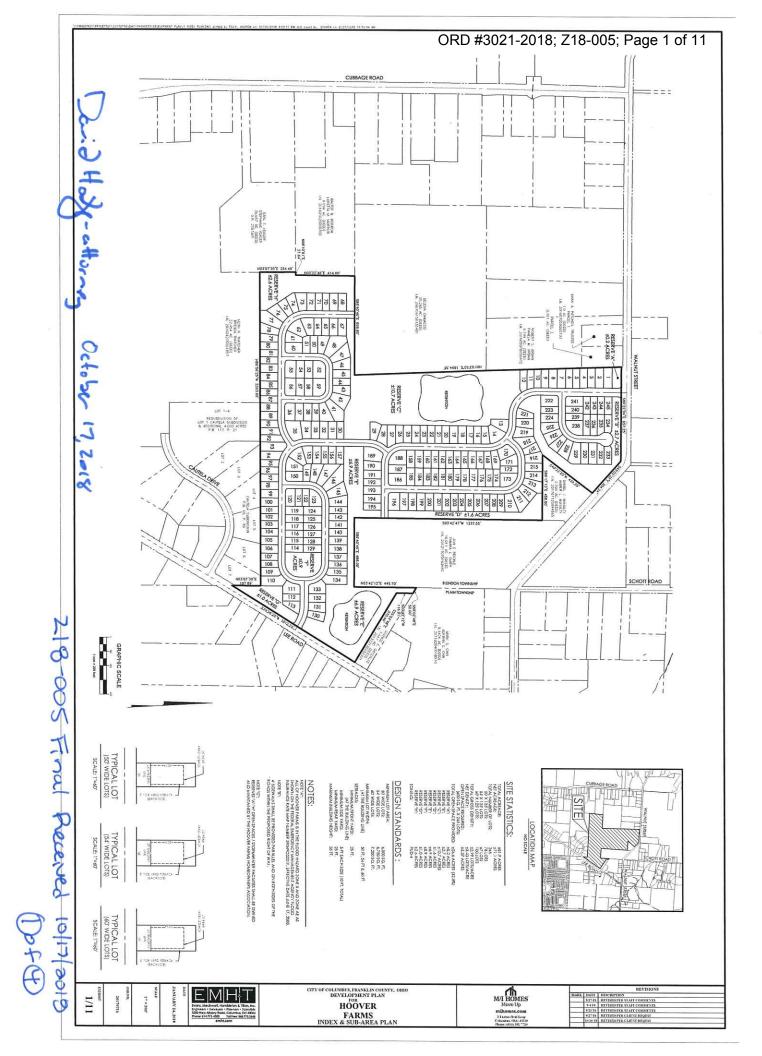

#### BACKGROUND:

- The site is undeveloped and used for agricultural purposes. The parcels are currently undergoing annexation from Blendon Township, and will be designated as R, Rural District upon completion. The applicant proposes to rezone the site to PUD-4, Planned Unit Development District to allow for a single-unit residential subdivision with 245 lots (3.43 units per acre) with 26.6 acres of provided open space.
- The site is surrounded by single-unit dwellings and land used for agricultural purposes. To the south east of the site are single-unit dwellings in the R, Rural District.
- A small portion of this site is located within the boundaries of the *Rocky Fork-Blacklick Accord Plan* (2003), which recommends "Rural Residential" land uses for this location. This portion is also located within the boundaries of the Rocky Fork-Blacklick Accord Implementation Panel. However, Planning Division Staff agreed to not require this application to go before the panel, so no recommendation was rendered. The majority of the site is not within a planning area, but is adjacent to the planning areas of the *Rocky Fork-Blacklick Accord Plan* and the *Northland Plan Volume II* (2002). Planning Division staff utilized these plans in formulating their recommendation.
- The PUD text commits to a site plan, and includes density and setback requirements, site access provisions, landscaping, exterior building material commitments, and graphics controls.

#### **<u>CITY DEPARTMENTS' RECOMMENDATION</u>:** Approval.

The requested PUD-4, Planned Unit Development District will allow the development of 245 lots with 26.6 acres of open space. The proposed development is compatible with adjacent residential

developments, provides buffering from the streets, and provides connectivity to adjacent properties through the use of street stubs. The site also preserves a significant amount of open space and tree stands, and the open space effectively functions as an organizational element, as recommended by the *Rocky Fork-Blacklick Accord Plan* and the *Northland Plan Volume II*. This application requires a traffic impact study, and a resubmittal of this study will be required. Upon review and approval of the traffic impact study, there will likely need to be off-site traffic commitments added to this application.\*