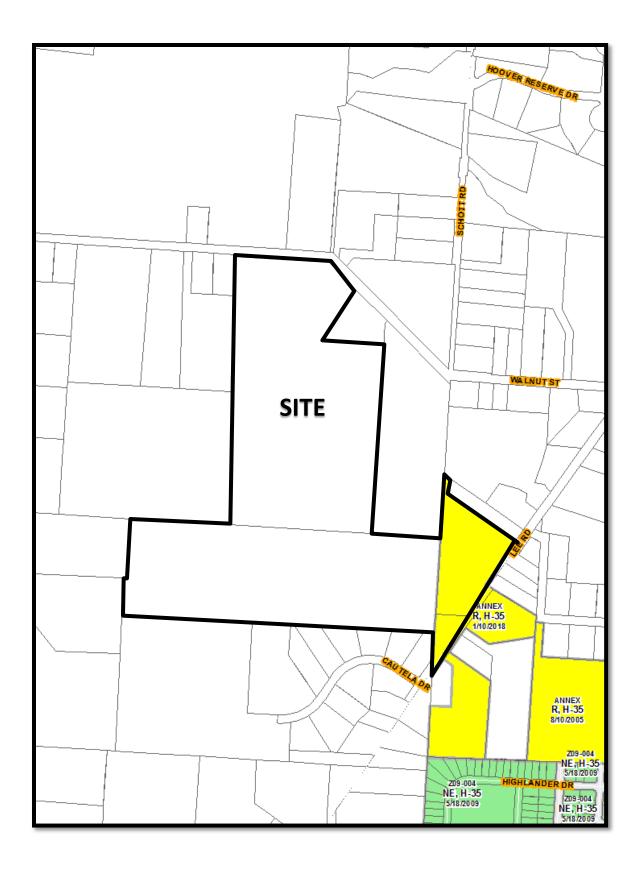

#### BACKGROUND:

- The site is undeveloped and used for agricultural purposes. The parcels are currently undergoing annexation from Blendon Township, and will be designated as R, Rural District upon completion. The applicant proposes to rezone the site to PUD-4, Planned Unit Development District to allow for a single-unit residential subdivision with 245 lots (3.43 units per acre) with 26.6 acres of provided open space.
- The site is surrounded by single-unit dwellings and land used for agricultural purposes. To the south east of the site are single-unit dwellings in the R, Rural District.
- A small portion of this site is located within the boundaries of the *Rocky Fork-Blacklick Accord Plan* (2003), which recommends "Rural Residential" land uses for this location. This portion is also located within the boundaries of the Rocky Fork-Blacklick Accord Implementation Panel. However, Planning Division Staff agreed to not require this application to go before the panel, so no recommendation was rendered. The majority of the site is not within a planning area, but is adjacent to the planning areas of the *Rocky Fork-Blacklick Accord Plan* and the *Northland Plan Volume II* (2002). Planning Division staff utilized these plans in formulating their recommendation.
- The PUD text commits to a site plan, and includes density and setback requirements, site access provisions, landscaping, exterior building material commitments, and graphics controls.

#### **<u>CITY DEPARTMENTS' RECOMMENDATION</u>:** Approval.

The requested PUD-4, Planned Unit Development District will allow the development of 245 lots with 26.6 acres of open space. The proposed development is compatible with adjacent residential

developments, provides buffering from the streets, and provides connectivity to adjacent properties through the use of street stubs. The site also preserves a significant amount of open space and tree stands, and the open space effectively functions as an organizational element, as recommended by the *Rocky Fork-Blacklick Accord Plan* and the *Northland Plan Volume II*. This application requires a traffic impact study, and a resubmittal of this study will be required. Upon review and approval of the traffic impact study, there will likely need to be off-site traffic commitments added to this application.\*