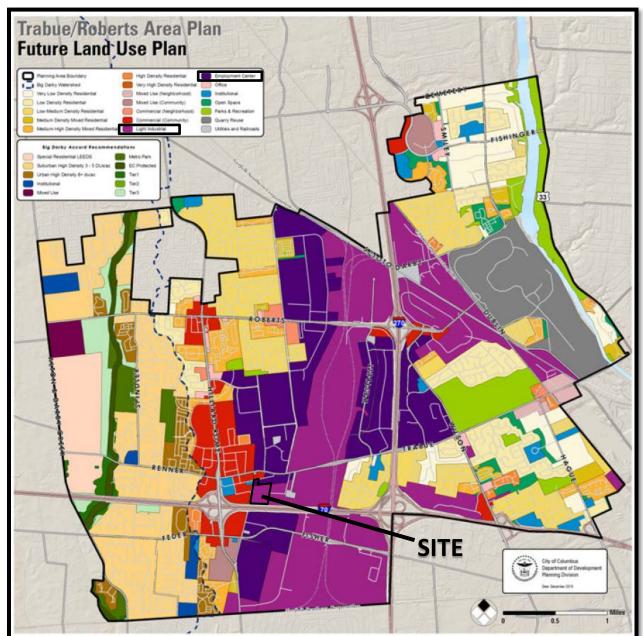

## **BACKGROUND:**

- The 22.78± acre site consists of one parcel developed with an industrial park in the L-M-2, Limited Manufacturing District, and one undeveloped parcel in the R, Rural District.
   The applicant proposes the L-M, Limited Manufacturing District to permit less objectionable manufacturing uses.
- The site is bordered to the north by apartments in the ARLD, Apartment Residential Low Density District. To the north and west are office-warehouses in the L-M and L-M-2, Limited Manufacturing districts. To the south is I-70W and to the west are apartments in the L-ARLD, Limited Apartment Residential Low Density District as well as hotels and restaurants in the C-4, Commercial District.
- Concurrent CV18-055 has been filed to allow gravel surfaces for driveways, aisles, and circulation areas, and to reduce open storage setbacks on the site. The Council variance also includes a site plan that will address landscaping and buffering along Hilliard Rome Road East to the west and Trabue Road to the north, as well as along the adjoining properties to the north. That request will be heard by City Council and will not be considered at this Development Commission meeting.
- o The site is located within the boundaries of the *Trabue/Roberts Area Plan* (2011), which recommends "light industrial" uses for this location.
- The limitation text includes commitments to development standards including setbacks, access, landscaping, and graphics.

## **<u>CITY DEPARTMENTS' RECOMMENDATION</u>**: Approval.

The requested L-M, Limited Manufacturing District would permit less objectionable manufacturing uses on the site. Staff supports the proposed L-M, Limited Manufacturing District as the *Trabue/Roberts Area Plan* recommends industrial uses for this location.

Z18-040 5240 Walcutt Court Approximately 22.78 acres L-M-2 & R to L-M

Trabue Roberts Area Plan (2011) – "Light Industrial" & "Employment Center" Recommended

Z18-040 5240 Walcutt Court Approximately 22.78 acres L-M-2 & R to L-M