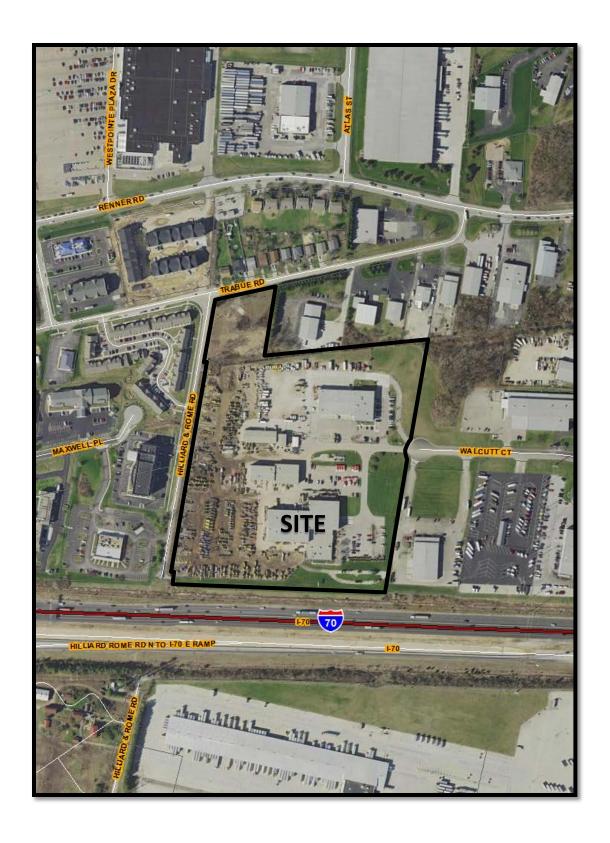

## **BACKGROUND:**

- The 22.78± acre site consists of one parcel developed with an industrial park in the L-M-2, Limited Manufacturing District, and one undeveloped parcel in the R, Rural District.
   The applicant proposes the L-M, Limited Manufacturing District to permit less objectionable manufacturing uses.
- The site is bordered to the north by apartments in the ARLD, Apartment Residential Low Density District. To the north and west are office-warehouses in the L-M and L-M-2, Limited Manufacturing districts. To the south is I-70W and to the west are apartments in the L-ARLD, Limited Apartment Residential Low Density District as well as hotels and restaurants in the C-4, Commercial District.
- Concurrent CV18-055 has been filed to allow gravel surfaces for driveways, aisles, and circulation areas, and to reduce open storage setbacks on the site. The Council variance also includes a site plan that will address landscaping and buffering along Hilliard Rome Road East to the west and Trabue Road to the north, as well as along the adjoining properties to the north. That request will be heard by City Council and will not be considered at this Development Commission meeting.
- o The site is located within the boundaries of the *Trabue/Roberts Area Plan* (2011), which recommends "light industrial" uses for this location.
- The limitation text includes commitments to development standards including setbacks, access, landscaping, and graphics.

Z18-040 5240 Walcutt Court Approximately 22.78 acres L-M-2 & R to L-M

Trabue Roberts Area Plan (2011) – "Light Industrial" & "Employment Center" Recommended

Z18-040 5240 Walcutt Court Approximately 22.78 acres L-M-2 & R to L-M