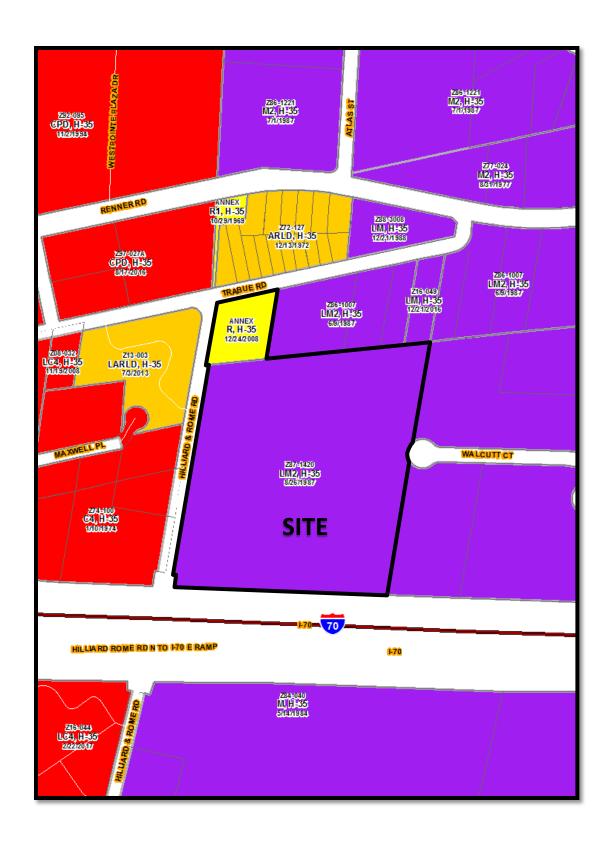

## **BACKGROUND:**

- The 22.78± acre site consists of one parcel developed with an industrial park in the L-M-2, Limited Manufacturing District, and one undeveloped parcel in the R, Rural District.
   The applicant proposes the L-M, Limited Manufacturing District to permit less objectionable manufacturing uses.
- The site is bordered to the north by apartments in the ARLD, Apartment Residential Low Density District. To the north and west are office-warehouses in the L-M and L-M-2, Limited Manufacturing districts. To the south is I-70W and to the west are apartments in the L-ARLD, Limited Apartment Residential Low Density District as well as hotels and restaurants in the C-4, Commercial District.
- Concurrent CV18-055 has been filed to allow gravel surfaces for driveways, aisles, and circulation areas, and to reduce open storage setbacks on the site. The Council variance also includes a site plan that will address landscaping and buffering along Hilliard Rome Road East to the west and Trabue Road to the north, as well as along the adjoining properties to the north. That request will be heard by City Council and will not be considered at this Development Commission meeting.
- o The site is located within the boundaries of the *Trabue/Roberts Area Plan* (2011), which recommends "light industrial" uses for this location.
- The limitation text includes commitments to development standards including setbacks, access, landscaping, and graphics.

Z18-040 5240 Walcutt Court Approximately 22.78 acres L-M-2 & R to L-M

Trabue Roberts Area Plan (2011) – "Light Industrial" & "Employment Center" Recommended

Z18-040 5240 Walcutt Court Approximately 22.78 acres L-M-2 & R to L-M