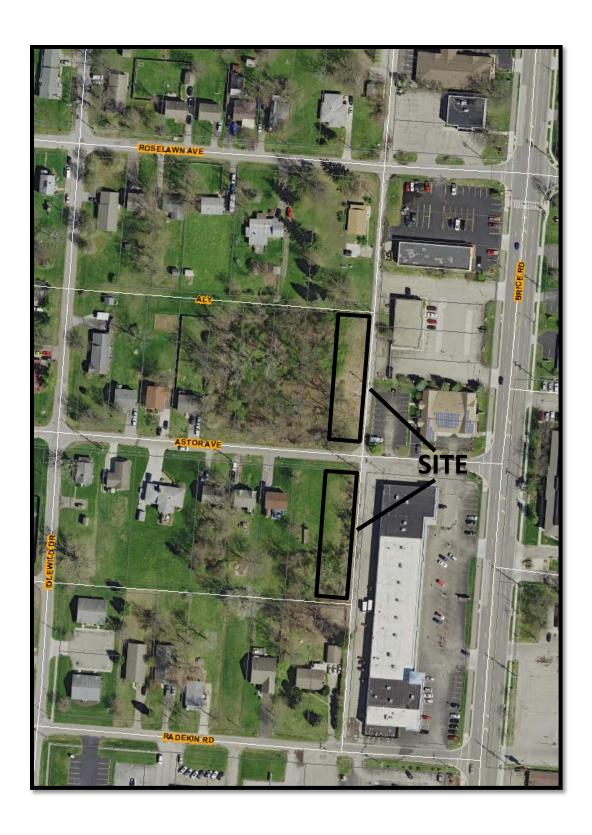

STAFF REPORT DEVELOPMENT COMMISSION ZONING MEETING CITY OF COLUMBUS, OHIO NOVEMBER 8, 2018

8. APPLICATION: Z18-044 (RECONSIDERATION)

**Location:** 6096 ASTOR AVENUE (43232), being 0.52± acres located on

the north and south sides of Astor Avenue, 215± feet west of Brice Road (550-156022 and 550-156023; Far East Area

Commission).

**Existing Zoning:** R-1, Residential District. Request: R-2F, Residential District.

#### **BACKGROUND:**

- O The 0.52± acre site consists of two undeveloped parcels zoned in the R-1, Residential District. The previous proposal consisted of seven parcels and received a recommendation of disapproval (4-1) at the October 2018 Development Commission meeting. The applicant has revised the request, and now proposes to rezone only the eastern-most parcels on the north and south sides of Astor Avenue to the R-2F, Residential District. The requested R-2F district permits single- or two-unit dwellings on each parcel.
- North, south, and west of the site are single-unit dwellings in the R-1, Residential
  District. East of the site, along Brice Road, are commercial uses zoned CO, Offices and
  Institutions District in Reynoldsburg.
- o The site is within the boundaries of the *Far East Land Use Plan* (2018), which recommends "Very Low Density Residential" land uses at this location.
- o The site is located within the boundaries of the Far East Area Commission, whose recommendation is for approval.

### **CITY DEPARTMENTS' RECOMMENDATION:** Approval.

The requested R-2F, Residential District will allow single- or two-unit dwellings on both parcels. The Far East Land Use Plan recommends "Very Low Density Residential" land uses at this location. The revised proposal will only rezone two parcels along Astor Avenue to the R-2F, Residential District, permitting either single- or two-unit dwellings. Reduction in the number of parcels included and the ability to use the existing public alley to the east for site access results in staff approval.