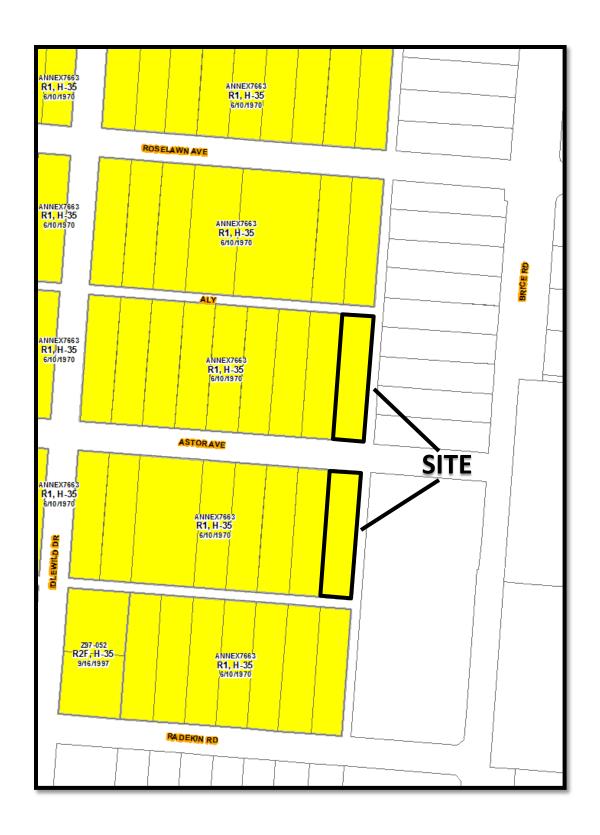

STAFF REPORT DEVELOPMENT COMMISSION ZONING MEETING CITY OF COLUMBUS, OHIO NOVEMBER 8, 2018

8. APPLICATION: Z18-044 (RECONSIDERATION)

**Location:** 6096 ASTOR AVENUE (43232), being 0.52± acres located on

the north and south sides of Astor Avenue, 215± feet west of Brice Road (550-156022 and 550-156023; Far East Area

Commission).

**Existing Zoning:** R-1, Residential District. Request: R-2F, Residential District.

#### **BACKGROUND:**

- O The 0.52± acre site consists of two undeveloped parcels zoned in the R-1, Residential District. The previous proposal consisted of seven parcels and received a recommendation of disapproval (4-1) at the October 2018 Development Commission meeting. The applicant has revised the request, and now proposes to rezone only the eastern-most parcels on the north and south sides of Astor Avenue to the R-2F, Residential District. The requested R-2F district permits single- or two-unit dwellings on each parcel.
- North, south, and west of the site are single-unit dwellings in the R-1, Residential
  District. East of the site, along Brice Road, are commercial uses zoned CO, Offices and
  Institutions District in Reynoldsburg.
- o The site is within the boundaries of the *Far East Land Use Plan* (2018), which recommends "Very Low Density Residential" land uses at this location.
- o The site is located within the boundaries of the Far East Area Commission, whose recommendation is for approval.

### **CITY DEPARTMENTS' RECOMMENDATION:** Approval.

The requested R-2F, Residential District will allow single- or two-unit dwellings on both parcels. The Far East Land Use Plan recommends "Very Low Density Residential" land uses at this location. The revised proposal will only rezone two parcels along Astor Avenue to the R-2F, Residential District, permitting either single- or two-unit dwellings. Reduction in the number of parcels included and the ability to use the existing public alley to the east for site access results in staff approval.