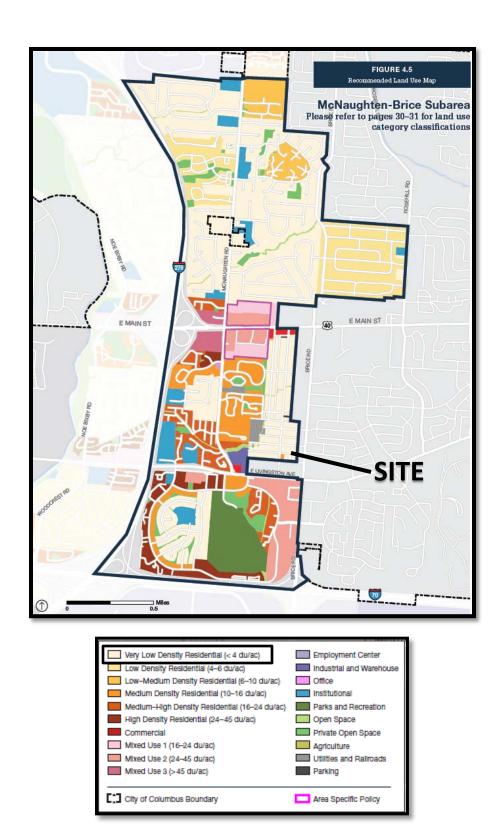

#### **BACKGROUND:**

- O The 0.52± acre site consists of two undeveloped parcels zoned in the R-1, Residential District. The previous proposal consisted of seven parcels and received a recommendation of disapproval (4-1) at the October 2018 Development Commission meeting. The applicant has revised the request, and now proposes to rezone only the eastern-most parcels on the north and south sides of Astor Avenue to the R-2F, Residential District. The requested R-2F district permits single- or two-unit dwellings on each parcel.
- North, south, and west of the site are single-unit dwellings in the R-1, Residential
  District. East of the site, along Brice Road, are commercial uses zoned CO, Offices and
  Institutions District in Reynoldsburg.
- o The site is within the boundaries of the *Far East Land Use Plan* (2018), which recommends "Very Low Density Residential" land uses at this location.
- o The site is located within the boundaries of the Far East Area Commission, whose recommendation is for approval.

### **CITY DEPARTMENTS' RECOMMENDATION:** Approval.

The requested R-2F, Residential District will allow single- or two-unit dwellings on both parcels. The Far East Land Use Plan recommends "Very Low Density Residential" land uses at this location. The revised proposal will only rezone two parcels along Astor Avenue to the R-2F, Residential District, permitting either single- or two-unit dwellings. Reduction in the number of parcels included and the ability to use the existing public alley to the east for site access results in staff approval.